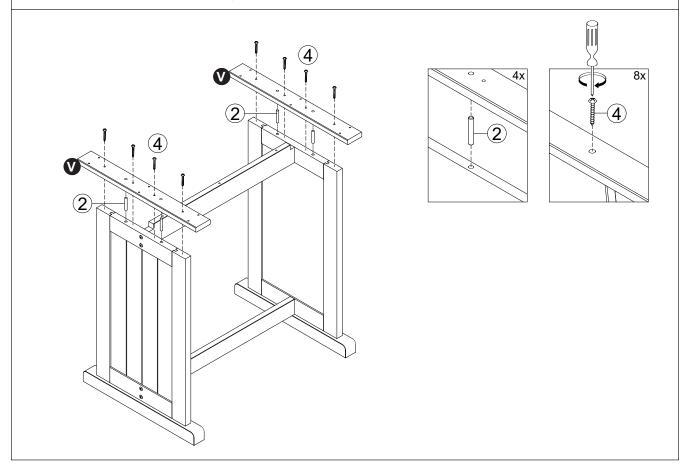

**STEP 15**: Insert dowels into the indicated parts.

STEP 16: Attach sides and to the back panel and table base using screws.

STEP 17: Attach the table legs to the table crossbar.

**STEP 18**: Attach the table top using screws.