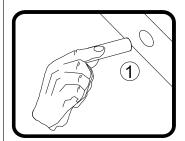

STEP 11: Attach the back supports.

STEP 12: Attach the corner top and corner seat using the screws

6x

STEP 13: Attach the power uutlet and corner top using the screws.

**STEP 14:** Attach the back supports.