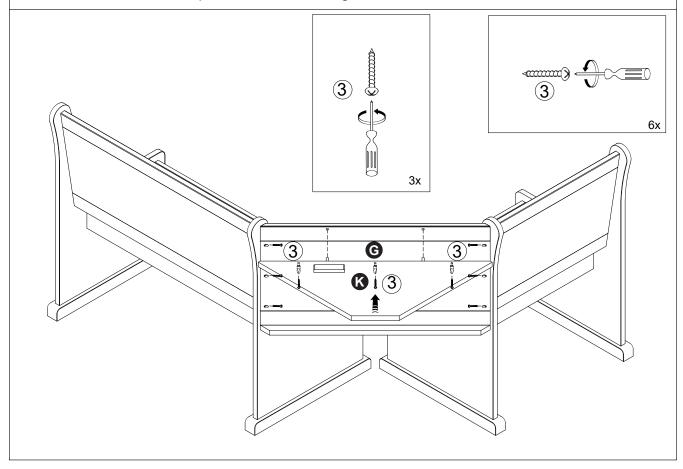

STEP 11: Attach the back supports.

STEP 12: Attach the corner top and corner seat using the screws

6x

STEP 13: Attach the power uutlet and corner top using the screws.

**STEP 14:** Attach the back supports.