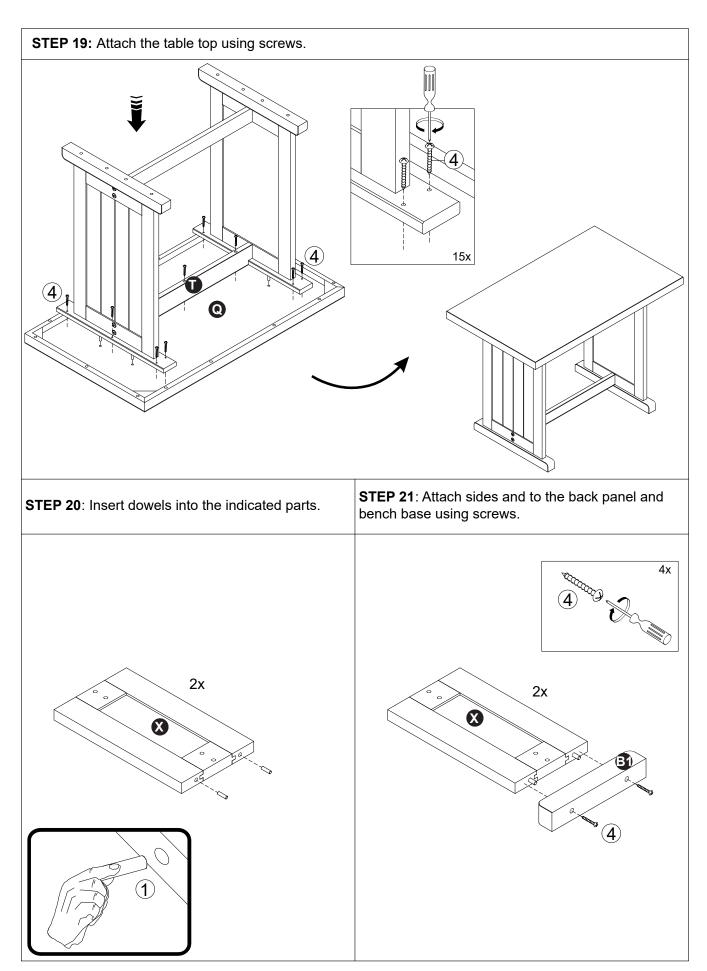

**STEP 15**: Insert dowels into the indicated parts.

STEP 16: Attach sides and to the back panel and table base using screws.

STEP 17: Attach the table legs to the table crossbar.

**STEP 18**: Attach the table top using screws.

STEP 22: Attach the bench Sides to the bench crossbar using screws.

**STEP 23**: Attach the bench top supports using screws.

STEP 24: Attach the bench top using screws.

**CLEANING INSTRUCTIONS**: Clean with soft cloth, brush, or lightly vacuum.