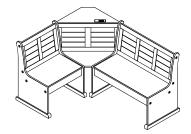

# **ASSEMBLY INSTRUCTIONS**

Pine Solid Wood Corner Dining Table With Storage
Avoid using sharp objects such as a knife to cut open packing as you may accidentally damage the item.

| PARTS LIST |                        |                                    |          |
|------------|------------------------|------------------------------------|----------|
| ITEM       | DESCRIPTION            | SKETCH                             | QUANTITY |
| 1          | Dowel: Ø8x30mm         |                                    | 64x      |
| 2          | Dowel: Ø8x50mm         |                                    | 8x       |
| 3          | Screw: Ø8x25mm         | <                                  | 9x       |
| 4          | Screw: Ø8x32mm         | <b>₹1111111111</b> }               | 76x      |
| 5          | Screw: 7,0x50mm        | amamamama ⊙                        | 6x       |
| 6          | Screw: 7,0x50mm        |                                    | 30x      |
| 7          | Allen Key: 4mm         |                                    | 1x       |
| 8          | Screw: Ø8x38mm         | <i>₹11111111111</i> }              | 16x      |
| 9          | Power Outlet           |                                    | 1x       |
| 10         | Screw: Ø6x15mm         | <uuu-∯< td=""><td>2x</td></uuu-∯<> | 2x       |
| Α          | Base                   | ( · · · · ·                        | 4x       |
| В          | Right side leg         |                                    | 1x       |
| С          | Center leg right side  |                                    | 1x       |
| D          | Center leg left side   |                                    | 1x       |
| Е          | Left side leg          |                                    | 1x       |
| F          | Narrow back rest panel |                                    | 1x       |
| G          | Corner back rest parel |                                    | 1x       |
| Н          | Wide back rest panel   |                                    | 1x       |
| I          | Wide seal              |                                    | 1x       |
| J          | Narrow seat            |                                    | 1x       |
| K          | Corner top             |                                    | 1x       |
| L          | Corner seat            |                                    | 1x       |
| М          | Wide cross rail        |                                    | 2x       |
| N          | Narrow cross rail      |                                    | 2x       |
| 0          | Cleats support         | ()                                 | 4x       |
| Р          | Back supports          | ° 0 0                              | 2x       |
| Q          | Table top              |                                    | 1x       |
| R          | Table legs             |                                    | 2x       |
| S          | Table crosbar          |                                    | 1x       |
| Т          | Table crosbar          | ₽°                                 | 1x       |
| U          | Table base             | <b>(</b>                           | 2x       |
| V          | Table top supports     | [·······]                          | 2x       |
| W          | Bench seat             |                                    | 1x       |
| X          | Bench legs             |                                    | 2x       |
| Υ          | Bench crossbar         |                                    | 1x       |
| Z          | Bench crossbar         |                                    | 1x       |
| A1         | Bench top supports     | (* 00 °00 °)                       | 2x       |
| B1         | Bench base             | <u></u>                            | 2x       |
| C1         | Wide Bottom panel      |                                    | 1x       |
| D1         | Narrow Bottom panel    |                                    | 1x       |
|            | 1                      |                                    |          |

### **ASSEMBLY INSTRUCTIONS**

Pine Solid Wood Corner Dining Table With Storage

Avoid using sharp objects such as a knife to cut open packing as you may accidentally damage the item.