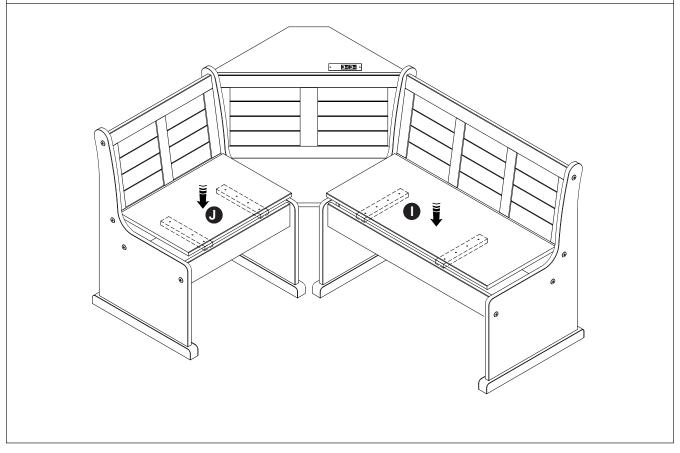

**STEP 7:** Attach sides and to the back panel and cross rails using screws. 7x **STEP 8**: Attach the corner seat using screws. •

STEP 9: Attach the top rails and put on corner screws

STEP 10: Attach the corner top and corner seat using the screws