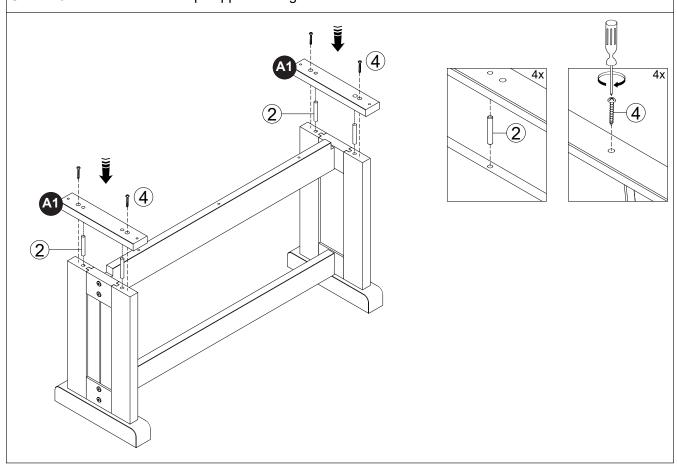

STEP 22: Attach the bench Sides to the bench crossbar using screws.

**STEP 23**: Attach the bench top supports using screws.

STEP 24: Attach the bench top using screws.

**CLEANING INSTRUCTIONS**: Clean with soft cloth, brush, or lightly vacuum.