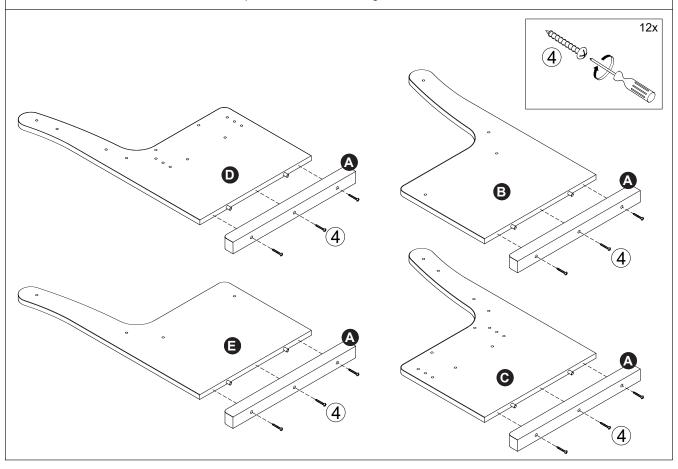

# **ASSEMBLY INSTRUCTIONS**

Do not fully tighten bolts until assembly is complete.

STEP 1: Insert dowels into the indicated parts.

STEP 2: Insert dowels into the indicated parts.

STEP 3: Attach sides and to the back panel and Base using screws.