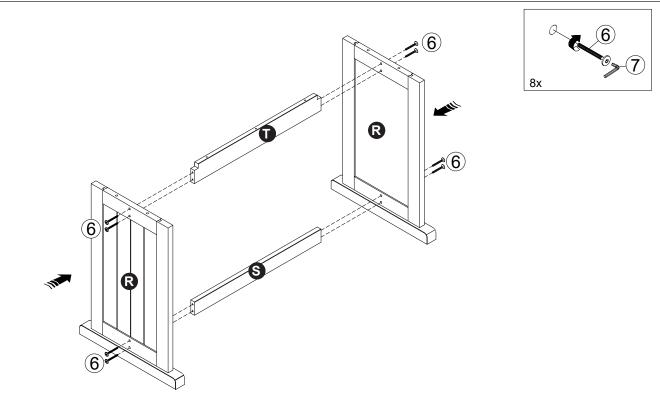

**STEP 15**: Insert dowels into the indicated parts.

STEP 16: Attach sides and to the back panel and table base using screws.

STEP 17: Attach the table legs to the table crossbar.

**STEP 18**: Attach the table top using screws.