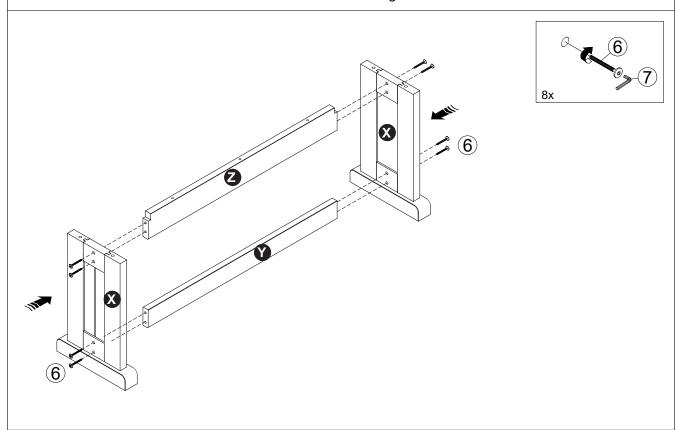

STEP 22: Attach the bench Sides to the bench crossbar using screws.

**STEP 23**: Attach the bench top supports using screws.

STEP 24: Attach the bench top using screws.

**CLEANING INSTRUCTIONS**: Clean with soft cloth, brush, or lightly vacuum.