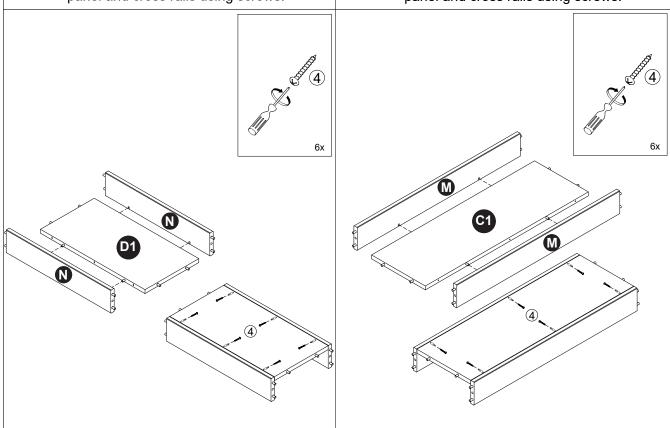

**STEP 4:** Attach sides and to the narrow bottom panel and cross rails using screws.

**STEP 5:** Attach sides and to the Wide bottom panel and cross rails using screws.

STEP 6: Attach sides and to the wide bottom panel and cross rails using screws.