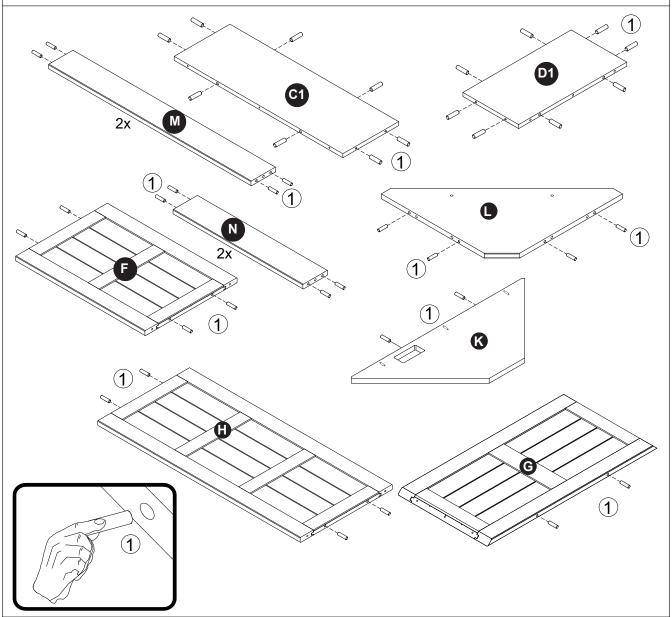

# **ASSEMBLY INSTRUCTIONS**

Pine Solid Wood Corner Dining Table With Storage
Avoid using sharp objects such as a knife to cut open packing as you may accidentally damage the item.

| PARTS LIST |                        |                                    |          |
|------------|------------------------|------------------------------------|----------|
| ITEM       | DESCRIPTION            | SKETCH                             | QUANTITY |
| 1          | Dowel: Ø8x30mm         |                                    | 64x      |
| 2          | Dowel: Ø8x50mm         |                                    | 8x       |
| 3          | Screw: Ø8x25mm         | <                                  | 9x       |
| 4          | Screw: Ø8x32mm         | <b>₹1111111111</b> }               | 76x      |
| 5          | Screw: 7,0x50mm        | amamamama ⊙                        | 6x       |
| 6          | Screw: 7,0x50mm        |                                    | 30x      |
| 7          | Allen Key: 4mm         |                                    | 1x       |
| 8          | Screw: Ø8x38mm         | <i>₹11111111111</i> }              | 16x      |
| 9          | Power Outlet           |                                    | 1x       |
| 10         | Screw: Ø6x15mm         | <uuu-∯< td=""><td>2x</td></uuu-∯<> | 2x       |
| Α          | Base                   | ( · · · · ·                        | 4x       |
| В          | Right side leg         |                                    | 1x       |
| С          | Center leg right side  |                                    | 1x       |
| D          | Center leg left side   |                                    | 1x       |
| Е          | Left side leg          |                                    | 1x       |
| F          | Narrow back rest panel |                                    | 1x       |
| G          | Corner back rest parel |                                    | 1x       |
| Н          | Wide back rest panel   |                                    | 1x       |
| I          | Wide seal              |                                    | 1x       |
| J          | Narrow seat            |                                    | 1x       |
| K          | Corner top             |                                    | 1x       |
| L          | Corner seat            |                                    | 1x       |
| М          | Wide cross rail        |                                    | 2x       |
| N          | Narrow cross rail      |                                    | 2x       |
| 0          | Cleats support         | ()                                 | 4x       |
| Р          | Back supports          | ° 0 0                              | 2x       |
| Q          | Table top              |                                    | 1x       |
| R          | Table legs             |                                    | 2x       |
| S          | Table crosbar          |                                    | 1x       |
| Т          | Table crosbar          | ₽°                                 | 1x       |
| U          | Table base             | <b>(</b>                           | 2x       |
| V          | Table top supports     | [·······]                          | 2x       |
| W          | Bench seat             |                                    | 1x       |
| X          | Bench legs             |                                    | 2x       |
| Υ          | Bench crossbar         |                                    | 1x       |
| Z          | Bench crossbar         |                                    | 1x       |
| A1         | Bench top supports     | (* 00 °00 °)                       | 2x       |
| B1         | Bench base             | <u></u>                            | 2x       |
| C1         | Wide Bottom panel      |                                    | 1x       |
| D1         | Narrow Bottom panel    |                                    | 1x       |
|            | 1                      |                                    |          |

**STEP 4:** Attach sides and to the narrow bottom panel and cross rails using screws.

**STEP 5:** Attach sides and to the Wide bottom panel and cross rails using screws.

STEP 6: Attach sides and to the wide bottom panel and cross rails using screws.

**STEP 7:** Attach sides and to the back panel and cross rails using screws. 7x **STEP 8**: Attach the corner seat using screws. •

STEP 9: Attach the top rails and put on corner screws

STEP 10: Attach the corner top and corner seat using the screws