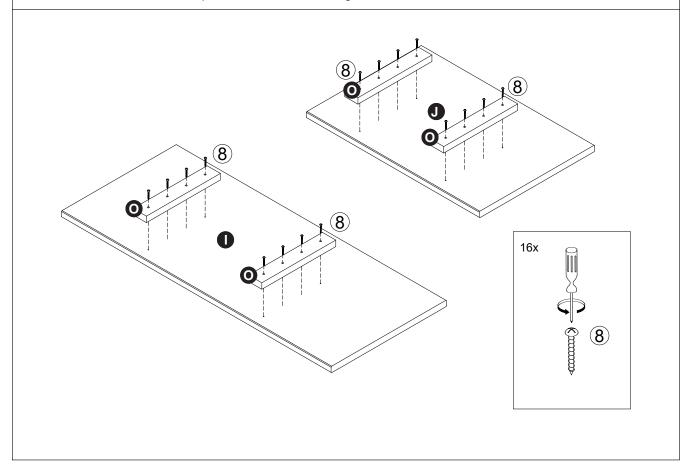

**STEP 7:** Attach sides and to the back panel and cross rails using screws. 7x **STEP 8**: Attach the corner seat using screws. •

STEP 9: Attach the top rails and put on corner screws

STEP 10: Attach the corner top and corner seat using the screws