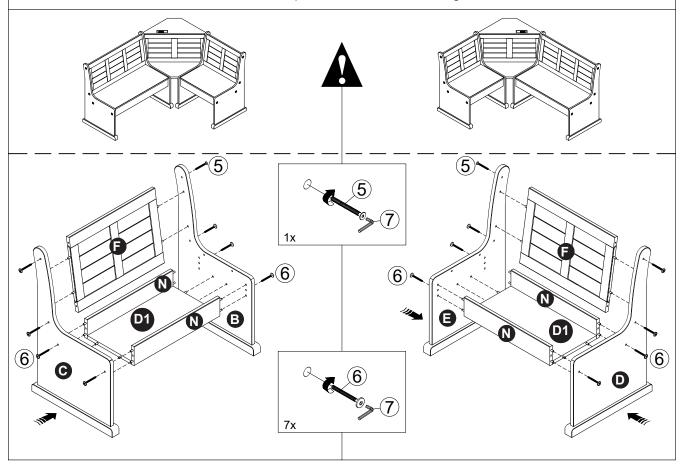

**STEP 7:** Attach sides and to the back panel and cross rails using screws. 7x **STEP 8**: Attach the corner seat using screws. •

STEP 9: Attach the top rails and put on corner screws

STEP 10: Attach the corner top and corner seat using the screws