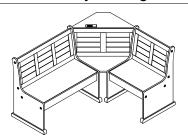

# **ASSEMBLY INSTRUCTIONS**

Pine Solid Wood Corner Dining Table With Storage
Avoid using sharp objects such as a knife to cut open packing as you may accidentally damage the item.

| PARTS LIST |                        |                                    |          |
|------------|------------------------|------------------------------------|----------|
| ITEM       | DESCRIPTION            | SKETCH                             | QUANTITY |
| 1          | Dowel: Ø8x30mm         |                                    | 64x      |
| 2          | Dowel: Ø8x50mm         |                                    | 8x       |
| 3          | Screw: Ø8x25mm         | <                                  | 9x       |
| 4          | Screw: Ø8x32mm         | <b>₹1111111111</b> }               | 76x      |
| 5          | Screw: 7,0x50mm        | amamamama ⊙                        | 6x       |
| 6          | Screw: 7,0x50mm        |                                    | 30x      |
| 7          | Allen Key: 4mm         |                                    | 1x       |
| 8          | Screw: Ø8x38mm         | <i>₹11111111111</i> }              | 16x      |
| 9          | Power Outlet           |                                    | 1x       |
| 10         | Screw: Ø6x15mm         | <uuu-∯< td=""><td>2x</td></uuu-∯<> | 2x       |
| Α          | Base                   | ( · · · · ·                        | 4x       |
| В          | Right side leg         |                                    | 1x       |
| С          | Center leg right side  |                                    | 1x       |
| D          | Center leg left side   |                                    | 1x       |
| Е          | Left side leg          |                                    | 1x       |
| F          | Narrow back rest panel |                                    | 1x       |
| G          | Corner back rest parel |                                    | 1x       |
| Н          | Wide back rest panel   |                                    | 1x       |
| I          | Wide seal              |                                    | 1x       |
| J          | Narrow seat            |                                    | 1x       |
| K          | Corner top             |                                    | 1x       |
| L          | Corner seat            |                                    | 1x       |
| М          | Wide cross rail        |                                    | 2x       |
| N          | Narrow cross rail      |                                    | 2x       |
| 0          | Cleats support         | ()                                 | 4x       |
| Р          | Back supports          | ° 0 0                              | 2x       |
| Q          | Table top              |                                    | 1x       |
| R          | Table legs             |                                    | 2x       |
| S          | Table crosbar          |                                    | 1x       |
| Т          | Table crosbar          | ₽°                                 | 1x       |
| U          | Table base             | <b>(</b>                           | 2x       |
| V          | Table top supports     | [·······]                          | 2x       |
| W          | Bench seat             |                                    | 1x       |
| X          | Bench legs             |                                    | 2x       |
| Υ          | Bench crossbar         |                                    | 1x       |
| Z          | Bench crossbar         |                                    | 1x       |
| A1         | Bench top supports     | (* 00 °00 °)                       | 2x       |
| B1         | Bench base             | <u></u>                            | 2x       |
| C1         | Wide Bottom panel      |                                    | 1x       |
| D1         | Narrow Bottom panel    |                                    | 1x       |
|            | 1                      |                                    |          |

### **ASSEMBLY INSTRUCTIONS**

Pine Solid Wood Corner Dining Table With Storage

Avoid using sharp objects such as a knife to cut open packing as you may accidentally damage the item.