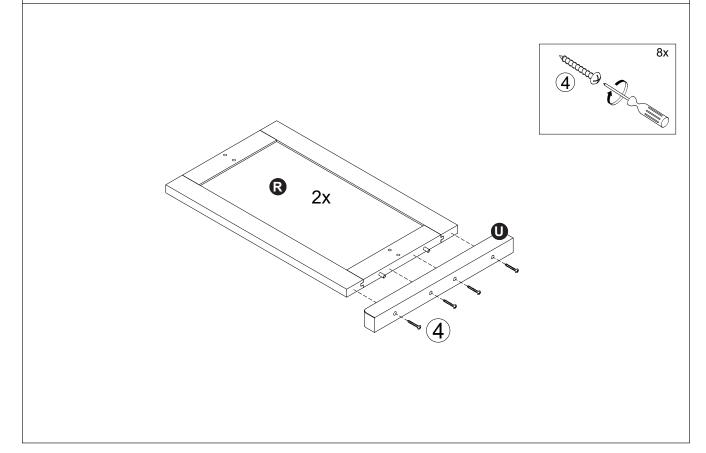

**STEP 15**: Insert dowels into the indicated parts.

STEP 16: Attach sides and to the back panel and table base using screws.

STEP 17: Attach the table legs to the table crossbar.

**STEP 18**: Attach the table top using screws.