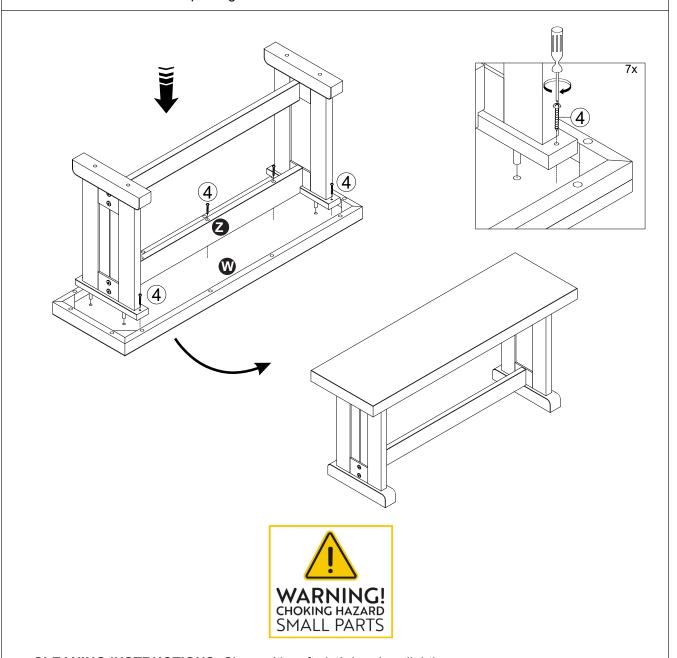

STEP 22: Attach the bench Sides to the bench crossbar using screws.

**STEP 23**: Attach the bench top supports using screws.

STEP 24: Attach the bench top using screws.

**CLEANING INSTRUCTIONS**: Clean with soft cloth, brush, or lightly vacuum.