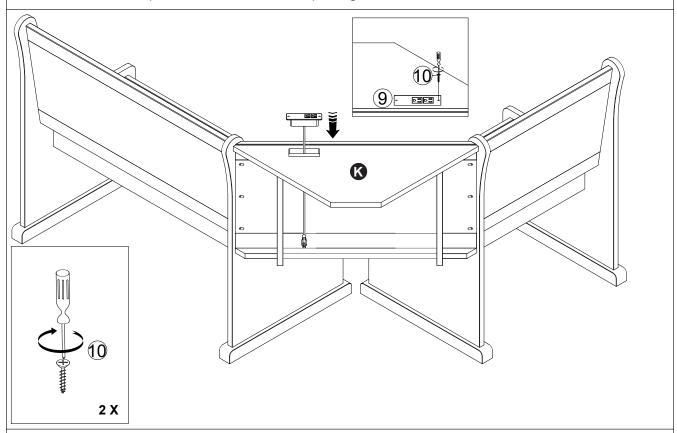

**STEP 7:** Attach sides and to the back panel and cross rails using screws. 7x **STEP 8**: Attach the corner seat using screws. •

STEP 9: Attach the top rails and put on corner screws

STEP 10: Attach the corner top and corner seat using the screws

STEP 11: Attach the back supports.

STEP 12: Attach the corner top and corner seat using the screws

6x

STEP 13: Attach the power uutlet and corner top using the screws.

**STEP 14:** Attach the back supports.