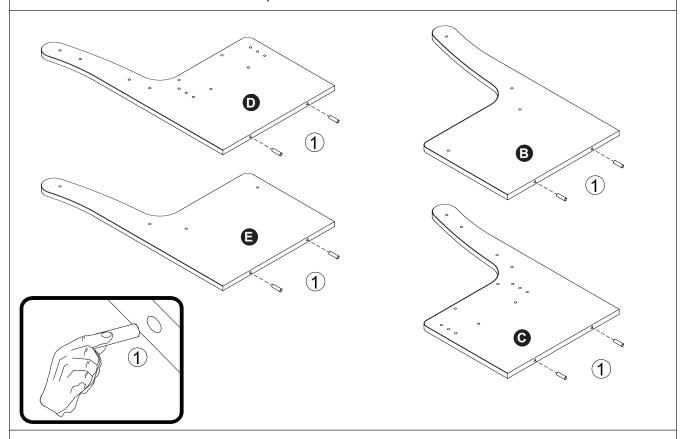

# **ASSEMBLY INSTRUCTIONS**

Pine Solid Wood Corner Dining Table With Storage
Avoid using sharp objects such as a knife to cut open packing as you may accidentally damage the item.

| PARTS LIST |                        |                                    |          |
|------------|------------------------|------------------------------------|----------|
| ITEM       | DESCRIPTION            | SKETCH                             | QUANTITY |
| 1          | Dowel: Ø8x30mm         |                                    | 64x      |
| 2          | Dowel: Ø8x50mm         |                                    | 8x       |
| 3          | Screw: Ø8x25mm         | <                                  | 9x       |
| 4          | Screw: Ø8x32mm         | <b>₹1111111111</b> }               | 76x      |
| 5          | Screw: 7,0x50mm        | amamamama ⊙                        | 6x       |
| 6          | Screw: 7,0x50mm        |                                    | 30x      |
| 7          | Allen Key: 4mm         |                                    | 1x       |
| 8          | Screw: Ø8x38mm         | <i>₹11111111111</i> }              | 16x      |
| 9          | Power Outlet           |                                    | 1x       |
| 10         | Screw: Ø6x15mm         | <uuu-∯< td=""><td>2x</td></uuu-∯<> | 2x       |
| Α          | Base                   | ( · · · · ·                        | 4x       |
| В          | Right side leg         |                                    | 1x       |
| С          | Center leg right side  |                                    | 1x       |
| D          | Center leg left side   |                                    | 1x       |
| Е          | Left side leg          |                                    | 1x       |
| F          | Narrow back rest panel |                                    | 1x       |
| G          | Corner back rest parel |                                    | 1x       |
| Н          | Wide back rest panel   |                                    | 1x       |
| I          | Wide seal              |                                    | 1x       |
| J          | Narrow seat            |                                    | 1x       |
| K          | Corner top             |                                    | 1x       |
| L          | Corner seat            |                                    | 1x       |
| М          | Wide cross rail        |                                    | 2x       |
| N          | Narrow cross rail      |                                    | 2x       |
| 0          | Cleats support         | ()                                 | 4x       |
| Р          | Back supports          | ° 0 0                              | 2x       |
| Q          | Table top              |                                    | 1x       |
| R          | Table legs             |                                    | 2x       |
| S          | Table crosbar          |                                    | 1x       |
| Т          | Table crosbar          | ₽°                                 | 1x       |
| U          | Table base             | <b>(</b>                           | 2x       |
| V          | Table top supports     | [·······]                          | 2x       |
| W          | Bench seat             |                                    | 1x       |
| X          | Bench legs             |                                    | 2x       |
| Υ          | Bench crossbar         |                                    | 1x       |
| Z          | Bench crossbar         |                                    | 1x       |
| A1         | Bench top supports     | (* 00 °00 °)                       | 2x       |
| B1         | Bench base             | <u></u>                            | 2x       |
| C1         | Wide Bottom panel      |                                    | 1x       |
| D1         | Narrow Bottom panel    |                                    | 1x       |
|            | 1                      |                                    |          |

# **ASSEMBLY INSTRUCTIONS**

Do not fully tighten bolts until assembly is complete.

STEP 1: Insert dowels into the indicated parts.

STEP 2: Insert dowels into the indicated parts.

STEP 3: Attach sides and to the back panel and Base using screws.

**STEP 4:** Attach sides and to the narrow bottom panel and cross rails using screws.

**STEP 5:** Attach sides and to the Wide bottom panel and cross rails using screws.

STEP 6: Attach sides and to the wide bottom panel and cross rails using screws.