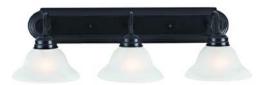

# (Oil Rubbed Bronze) 3 LT Vanity Light

## **Specifications**

Material Construction:Formed SteelLens:Alabaster glass

Lamp Type & Wattage: Three 60W, medium base incandescent lamp

Mounting: Wall mounted; Suitable for up/down mounting

Finish: Oil Rubbed Bronze (US10B)