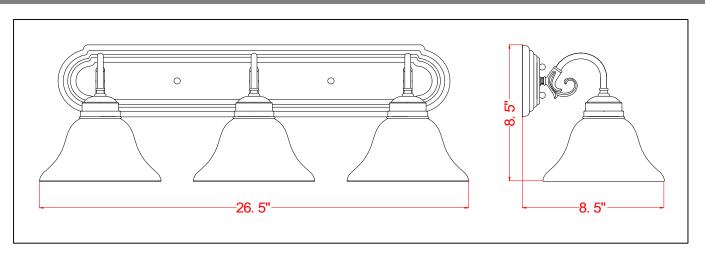

# (Oil Rubbed Bronze) 3 LT Vanity Light

## **Specifications**

Material Construction:Formed SteelLens:Alabaster glass

Lamp Type & Wattage: Three 60W, medium base incandescent lamp

Mounting: Wall mounted; Suitable for up/down mounting

Finish: Oil Rubbed Bronze (US10B)

Voltage: 120V Weight: 5.6 lbs

Companion Fixtures: Chandeliers, wall sconce, wall mounts,

pendants & ceiling mounts



#### **Dimensions**



## Warranty & Compliances

Warranty 10 Year Limited Warranty

UL/cUL listed; Suitable for damp locations

ADA N/A EnergyStar N/A





## **Companion Fixtures**

1 LT Wall Sconce

1 LT Wall Mount

2 LT Wall Mount

1 LT Ceiling Mount (6<sup>3/4</sup>" x 6")

1 LT Ceiling Mount (5" x 7")

2 LT Ceiling Mount (5" x 9<sup>1/2</sup>")

2 LT Ceiling Mount (7" x 131/4")

3 LT Chandelier

5 LT Chandelier

3 LT Vanity Light

4 LT Vanity Light

Pendant

Mini Pendant