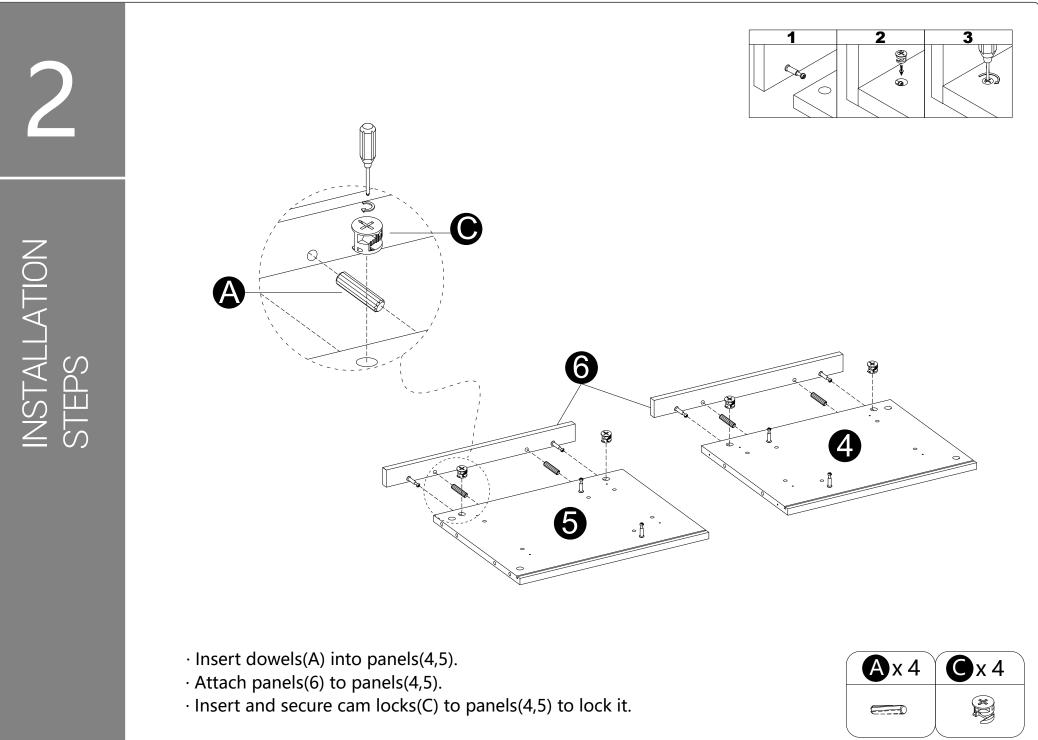

| Plastic strap<br>Q x 1 |                                         | Screw<br>Ø4x25mm<br>R x 1 | _                             | USB Interface                     |                              |









• The provided glue(G) is to secure wood dowels(A) in place . When first inserting dowels, locate the appropriate hole for the dowel , place a small amount of glue in the hole and insert the dowel . Wipe away excess glue immediately.



• In future assembly steps when dowels are necessary to attach assembly parts together, place a small amount of glue on the end of the dowel before attaching parts together. Wipe away excess glue immediately.



Philips head screwdriver required for assembly (not included)



Z





5





INSTALLATION STEPS



·Carefully slide panel (7) into place along the back of the assembly.









12 12 13 Daman INSTALLATION STEPS (X) mmmm 11 (14)  $\times 2$ **()** x 8 Autorita (%) Attach panels (11,12) to panel (13) wiht screws (L).
Carefully slide panel (14) into place along the bottom of the assembly.

14





INSTALLATION STEPS





· Assembled the drawers as per diagram

17

Note : If the drawer does not go in smoothly. Press or lift the plastic release lever. Pull out the slider bracket from the slider arm then re-assembled the drawer until they were going in smoothly well.

2 3 1 16and a Wall 8 R Ð INSTALLATION STEPS 0 Q 0 P 0 **Q** x 1 **R** x 1 **S**x 1 **P**x 1 18

### Dear customer:

Thanks for your purchase in our store.

Any questions, please contact us