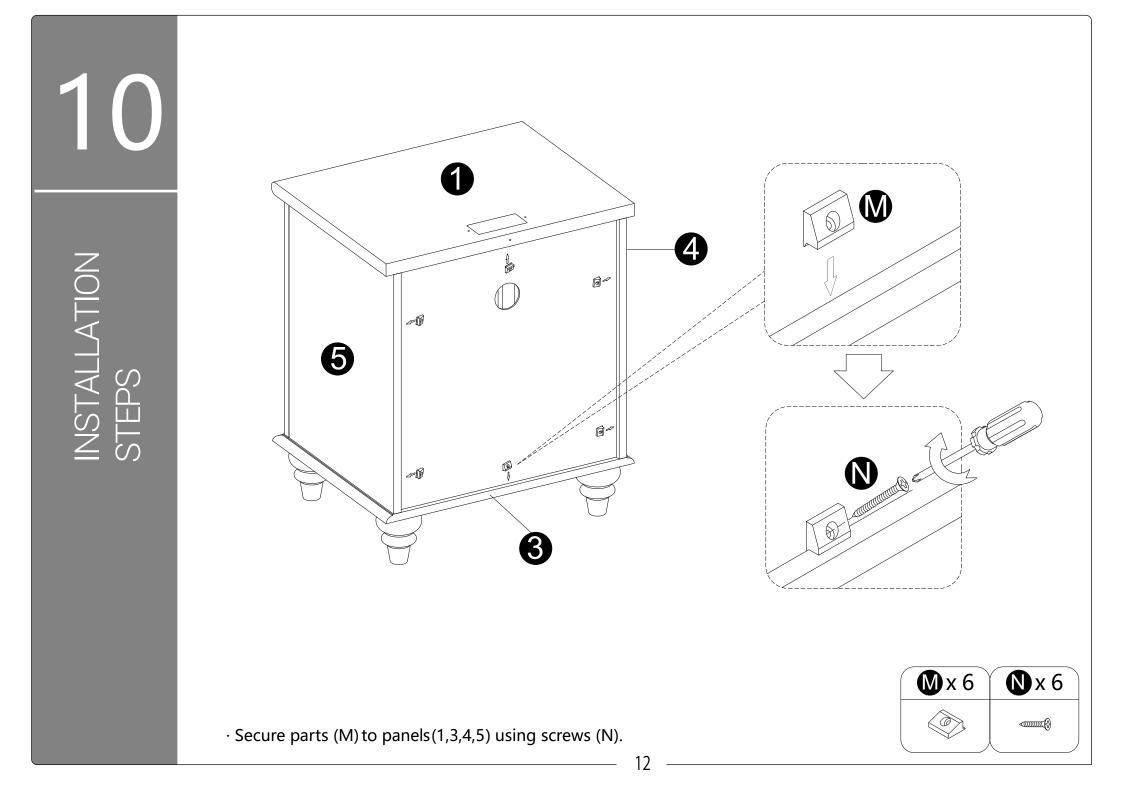

| Screw<br>Ø4x25mm<br>R x 1 | _                             | USB Interface                     |                              |









• The provided glue(G) is to secure wood dowels(A) in place . When first inserting dowels, locate the appropriate hole for the dowel , place a small amount of glue in the hole and insert the dowel . Wipe away excess glue immediately.



• In future assembly steps when dowels are necessary to attach assembly parts together, place a small amount of glue on the end of the dowel before attaching parts together. Wipe away excess glue immediately.



Philips head screwdriver required for assembly (not included)



Z





5





INSTALLATION STEPS



·Carefully slide panel (7) into place along the back of the assembly.









12 12 13 Daman INSTALLATION STEPS (X) mmmm 11 (14)  $\times 2$ **()** x 8 Autorita (%) Attach panels (11,12) to panel (13) wiht screws (L).
Carefully slide panel (14) into place along the bottom of the assembly.

14





INSTALLATION STEPS





· Assembled the drawers as per diagram

17

Note : If the drawer does not go in smoothly. Press or lift the plastic release lever. Pull out the slider bracket from the slider arm then re-assembled the drawer until they were going in smoothly well.

2 3 1 16and a Wall 8 R Ð INSTALLATION STEPS 0 Q 0 P 0 **Q** x 1 **R** x 1 **S**x 1 **P**x 1 18

### Dear customer:

Thanks for your purchase in our store.

Any questions, please contact us via **Support** @ s-wampat.comwith below details:

1.Purchase platform & order number

2.Model number & Instructi