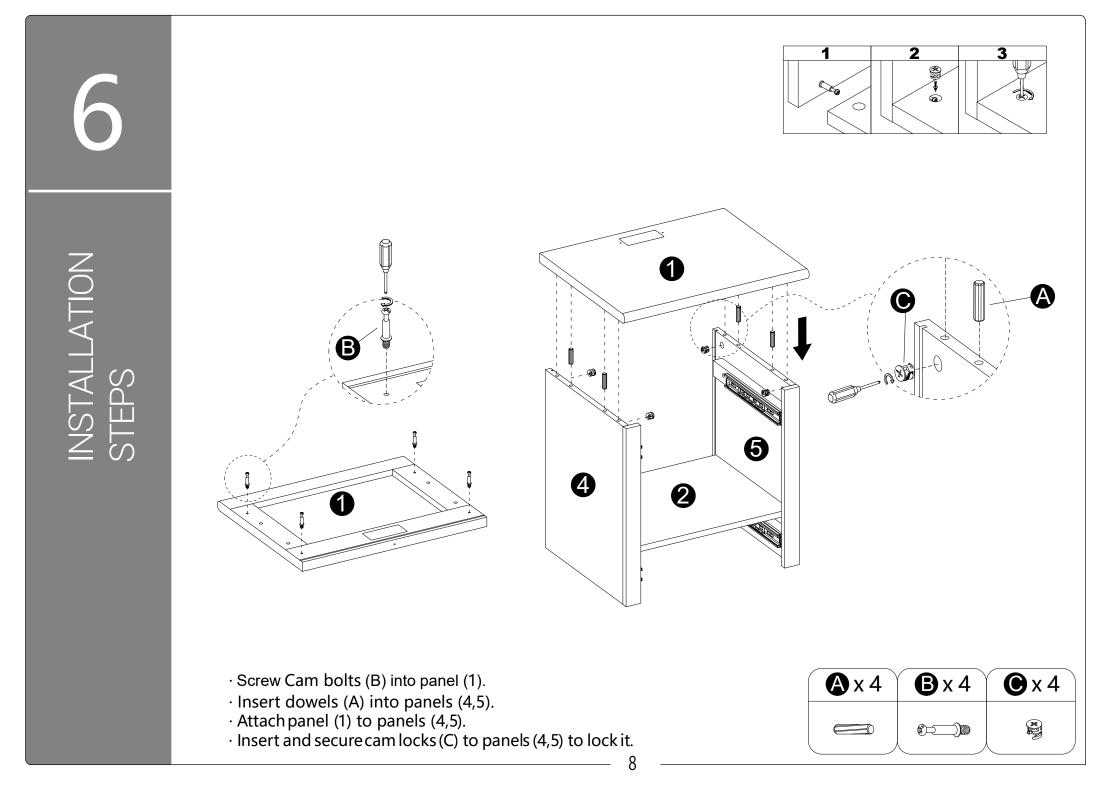

Philips head screwdriver required for assembly (not included)

Z

5

INSTALLATION STEPS

·Carefully slide panel (7) into place along the back of the assembly.

12 12 13 Daman INSTALLATION STEPS (X) mmmm 11 (14)  $\times 2$ **()** x 8 Autorita (%) Attach panels (11,12) to panel (13) wiht screws (L).
Carefully slide panel (14) into place along the bottom of the assembly.