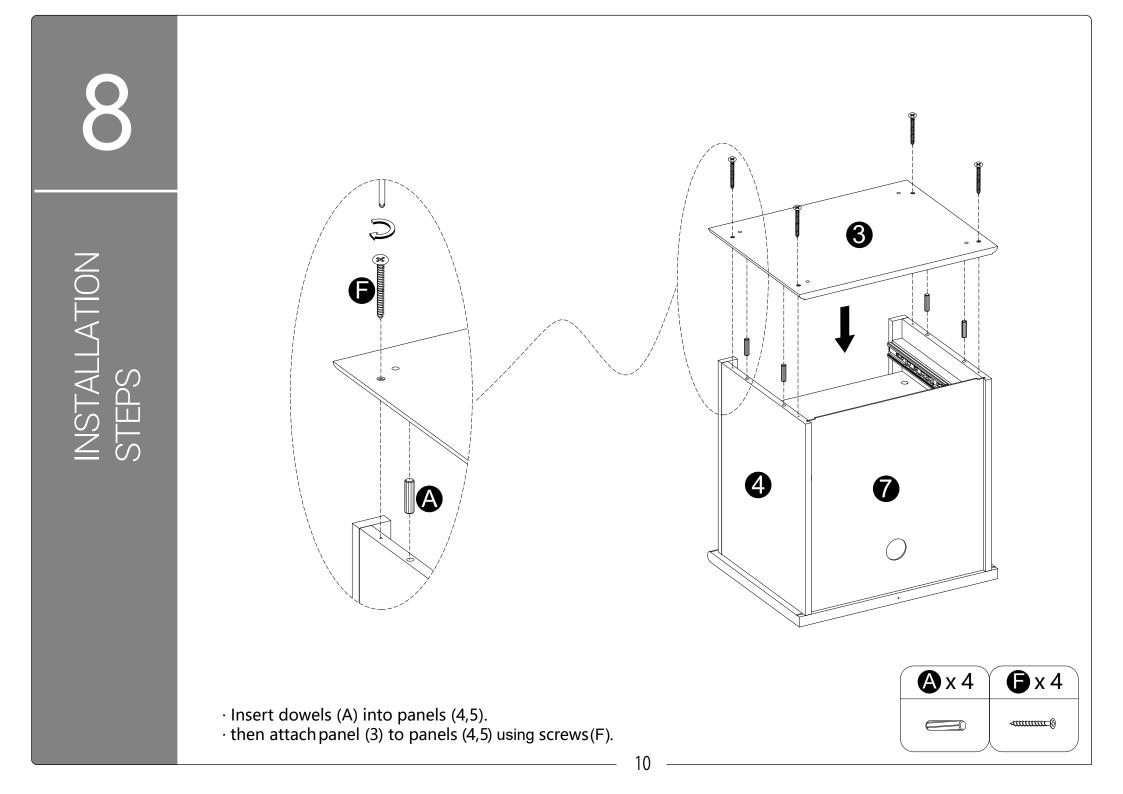

Philips head screwdriver required for assembly (not included)

Z

5

INSTALLATION STEPS

·Carefully slide panel (7) into place along the back of the assembly.

12 12 13 Daman INSTALLATION STEPS (X) mmmm 11 (14)  $\times 2$ **()** x 8 Autorita (%) Attach panels (11,12) to panel (13) wiht screws (L).
Carefully slide panel (14) into place along the bottom of the assembly.