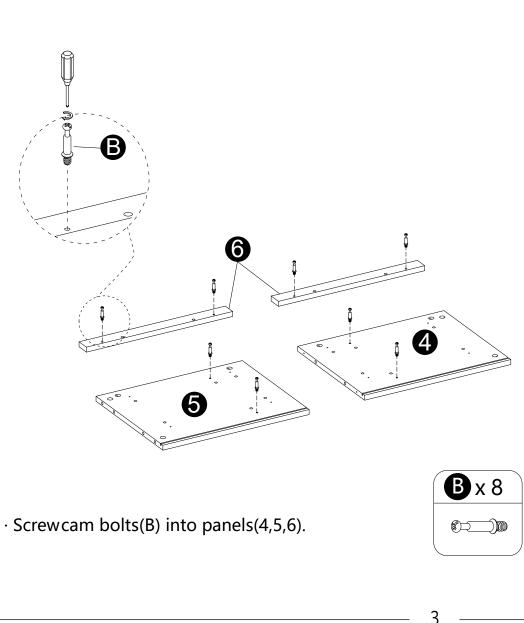

Philips head screwdriver required for assembly (not included)

Z

5

INSTALLATION STEPS

·Carefully slide panel (7) into place along the back of the assembly.

12 12 13 Daman INSTALLATION STEPS (X) mmmm 11 (14)  $\times 2$ **()** x 8 Autorita (%) Attach panels (11,12) to panel (13) wiht screws (L).
Carefully slide panel (14) into place along the bottom of the assembly.