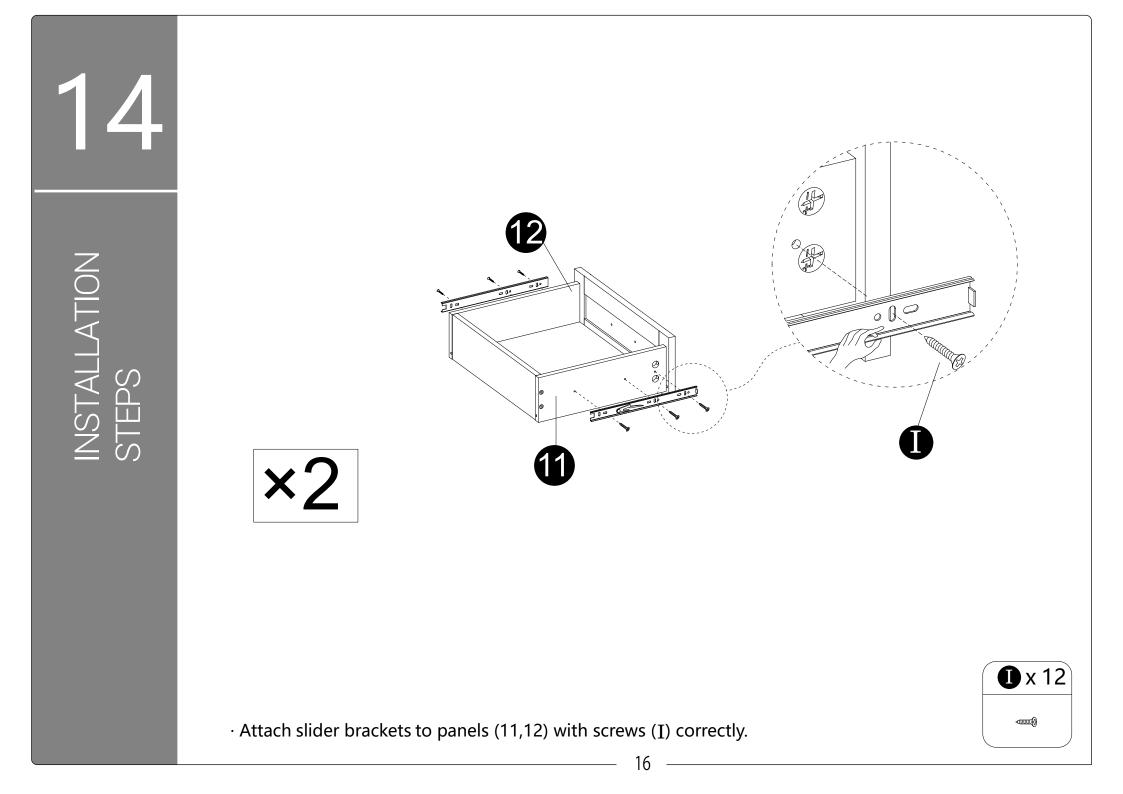

14

INSTALLATION STEPS

· Assembled the drawers as per diagram

17

Note : If the drawer does not go in smoothly. Press or lift the plastic release lever. Pull out the slider bracket from the slider arm then re-assembled the drawer until they were going in smoothly well.