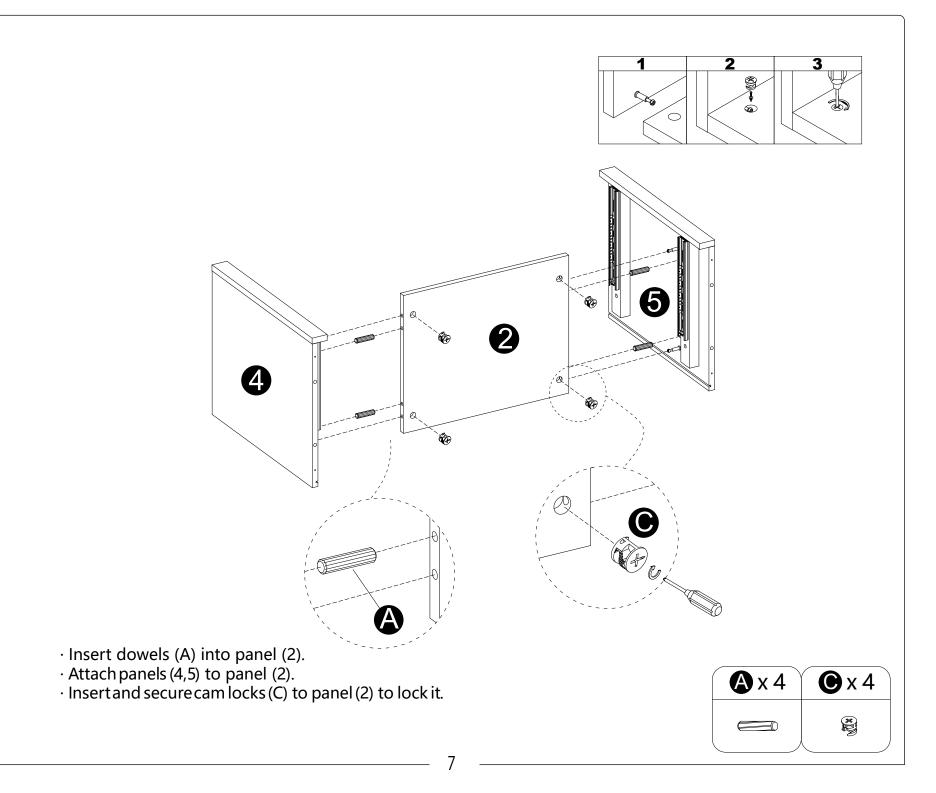

• The provided glue(G) is to secure wood dowels(A) in place . When first inserting dowels, locate the appropriate hole for the dowel , place a small amount of glue in the hole and insert the dowel . Wipe away excess glue immediately.

• In future assembly steps when dowels are necessary to attach assembly parts together, place a small amount of glue on the end of the dowel before attaching parts together. Wipe away excess glue immediately.

Philips head screwdriver required for assembly (not included)

Z

5

INSTALLATION STEPS

·Carefully slide panel (7) into place along the back of the assembly.

12 12 13 Daman INSTALLATION STEPS (X) mmmm 11 (14)  $\times 2$ **()** x 8 Autorita (%) Attach panels (11,12) to panel (13) wiht screws (L).
Carefully slide panel (14) into place along the bottom of the assembly.