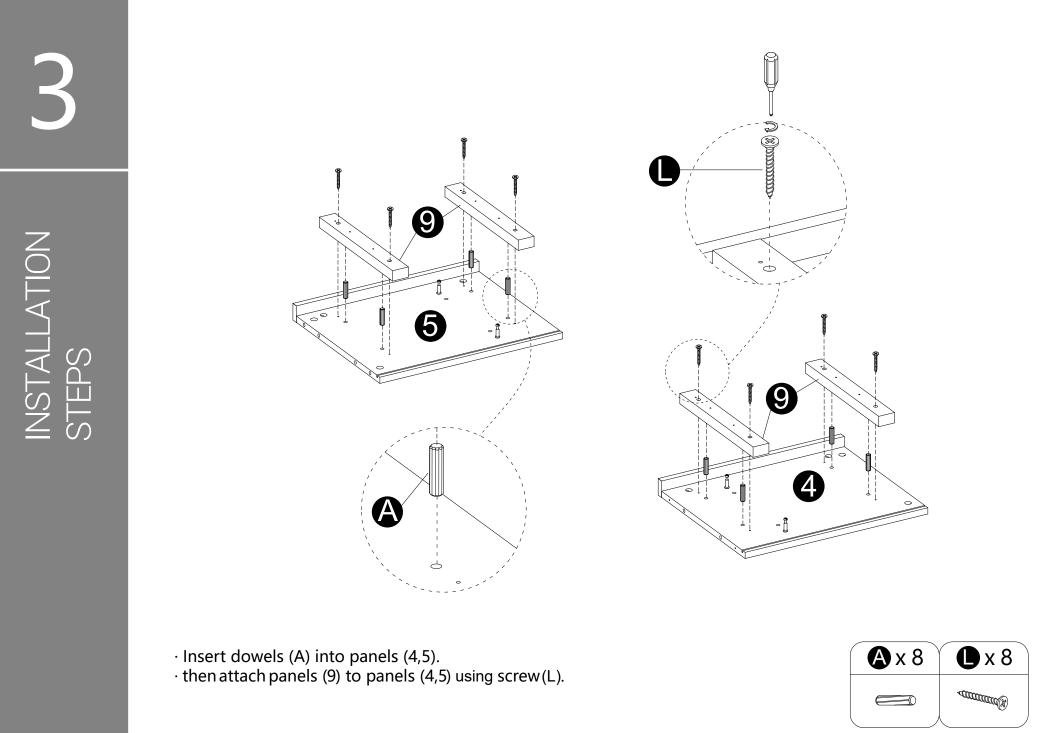

| Plastic strap<br>Q x 1 |                                         | Screw<br>Ø4x25mm<br>R x 1 | _                             | USB Interface                     |                              |









• The provided glue(G) is to secure wood dowels(A) in place . When first inserting dowels, locate the appropriate hole for the dowel , place a small amount of glue in the hole and insert the dowel . Wipe away excess glue immediately.



• In future assembly steps when dowels are necessary to attach assembly parts together, place a small amount of glue on the end of the dowel before attaching parts together. Wipe away excess glue immediately.



Philips head screwdriver required for assembly (not included)



Z





5





INSTALLATION STEPS



·Carefully slide panel (7) into place along the back of the assembly.









12 12 13 Daman INSTALLATION STEPS (X) mmmm 11 (14)  $\times 2$ **()** x 8 Autorita (%) Attach panels (11,12) to panel (13) wiht screws (L).
Carefully slide panel (14) into place along the bottom of the assembly.

14





INSTALLATION STEPS





· Assembled the drawers as per diagram

17

Note : If the drawer does not go in smoothly. Press or lift the plastic release lever. Pull out the slider bracket from the slider arm then re-assembled the drawer until they were going in smoothly well.

2 3 1 16and a Wall 8 R Ð INSTALLATION STEPS 0 Q 0 P 0 **Q** x 1 **R** x 1 **S**x 1 **P**x 1 18

### Dear customer:

Thanks for your purchase in our store.

Any questions, please contact us via *