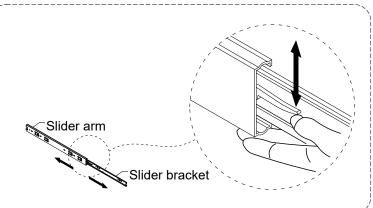

14

INSTALLATION STEPS

· Assembled the drawers as per diagram

17

Note : If the drawer does not go in smoothly. Press or lift the plastic release lever. Pull out the slider bracket from the slider arm then re-assembled the drawer until they were going in smoothly well.