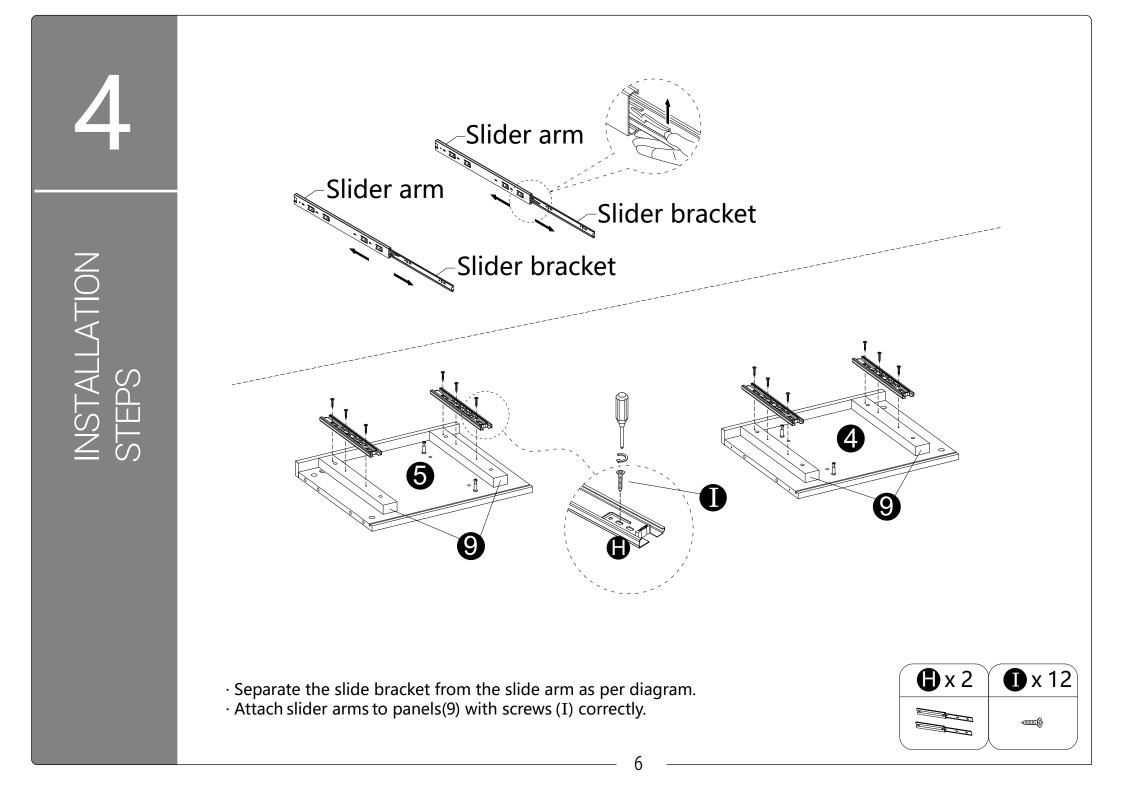

| Plastic strap<br>Q x 1 |                                         | Screw<br>Ø4x25mm<br>R x 1 | _                             | USB Interface                     |                              |









• The provided glue(G) is to secure wood dowels(A) in place . When first inserting dowels, locate the appropriate hole for the dowel , place a small amount of glue in the hole and insert the dowel . Wipe away excess glue immediately.



• In future assembly steps when dowels are necessary to attach assembly parts together, place a small amount of glue on the end of the dowel before attaching parts together. Wipe away excess glue immediately.



Philips head screwdriver required for assembly (not included)



Z





5





INSTALLATION STEPS



·Carefully slide panel (7) into place along the back of the assembly.









12 12 13 Daman INSTALLATION STEPS (X) mmmm 11 (14)  $\times 2$ **()** x 8 Autorita (%) Attach panels (11,12) to panel (13) wiht screws (L).
Carefully slide panel (14) into place along the bottom of the assembly.

14





INSTALLATION STEPS





· Assembled the drawers as per diagram

17

Note : If the drawer does not go in smoothly. Press or lift the plastic release lever. Pull out the slider bracket from the slider arm then re-assembled the drawer until they were going in smoothly well.

2 3 1 16and a Wall 8 R Ð INSTALLATION STEPS 0 Q 0 P 0 **Q** x 1 **R** x 1 **S**x 1 **P**x 1 18

### Dear customer:

Thanks for your purchase in our store.

Any questions, please contact us via **S