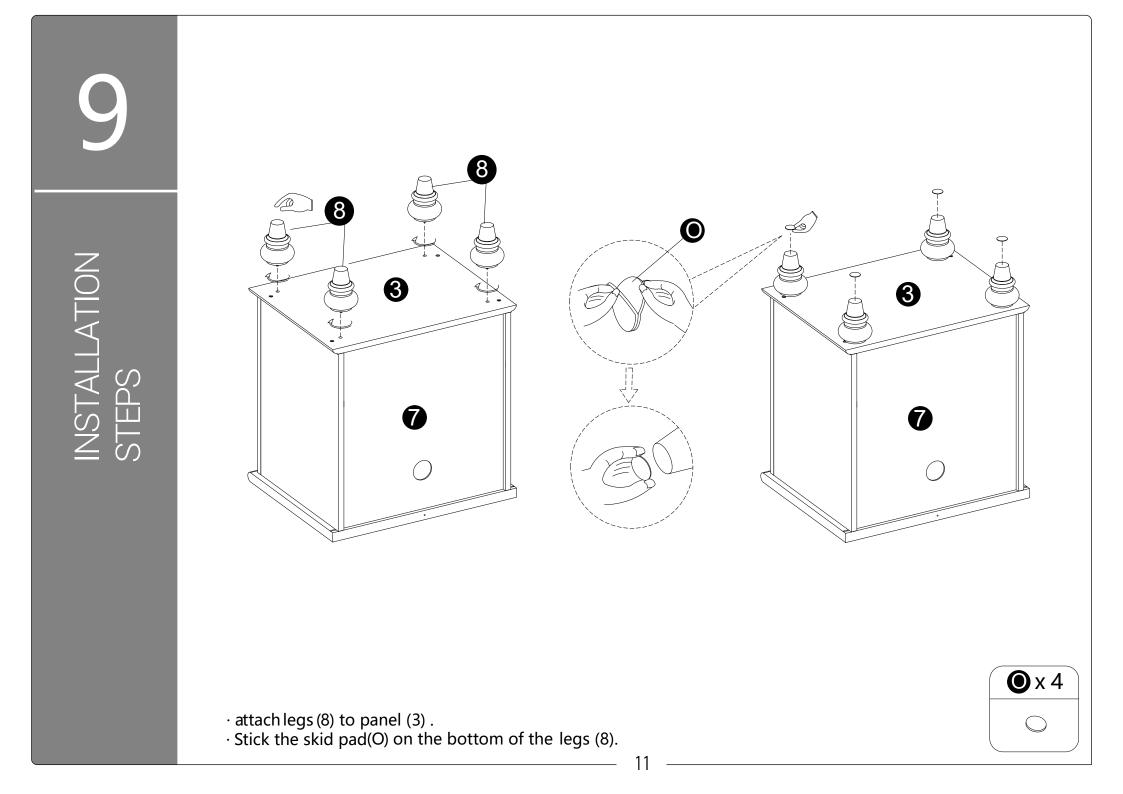

| Screw<br>Ø4x25mm<br>R x 1 | _                             | USB Interface                     |                              |









• The provided glue(G) is to secure wood dowels(A) in place . When first inserting dowels, locate the appropriate hole for the dowel , place a small amount of glue in the hole and insert the dowel . Wipe away excess glue immediately.



• In future assembly steps when dowels are necessary to attach assembly parts together, place a small amount of glue on the end of the dowel before attaching parts together. Wipe away excess glue immediately.



Philips head screwdriver required for assembly (not included)



Z





5





INSTALLATION STEPS



·Carefully slide panel (7) into place along the back of the assembly.









12 12 13 Daman INSTALLATION STEPS (X) mmmm 11 (14)  $\times 2$ **()** x 8 Autorita (%) Attach panels (11,12) to panel (13) wiht screws (L).
Carefully slide panel (14) into place along the bottom of the assembly.

14





INSTALLATION STEPS





· Assembled the drawers as per diagram

17

Note : If the drawer does not go in smoothly. Press or lift the plastic release lever. Pull out the slider bracket from the slider arm then re-assembled the drawer until they were going in smoothly well.

2 3 1 16and a Wall 8 R Ð INSTALLATION STEPS 0 Q 0 P 0 **Q** x 1 **R** x 1 **S**x 1 **P**x 1 18

### Dear customer:

Thanks for your purchase in our store.

Any questions, please contact us via **Support** @ s-wampat.comwith below details:

1.Purchase platform & order number

2.Model number & Instruc