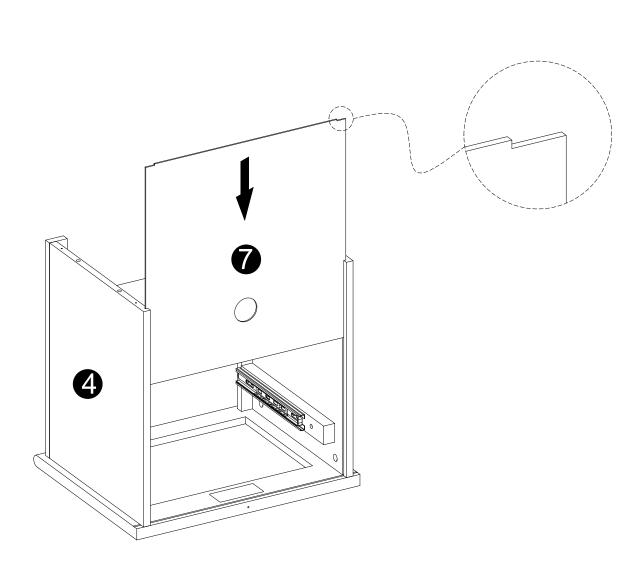

Philips head screwdriver required for assembly (not included)

Z

5

INSTALLATION STEPS

·Carefully slide panel (7) into place along the back of the assembly.

12 12 13 Daman INSTALLATION STEPS (X) mmmm 11 (14)  $\times 2$ **()** x 8 Autorita (%) Attach panels (11,12) to panel (13) wiht screws (L).
Carefully slide panel (14) into place along the bottom of the assembly.