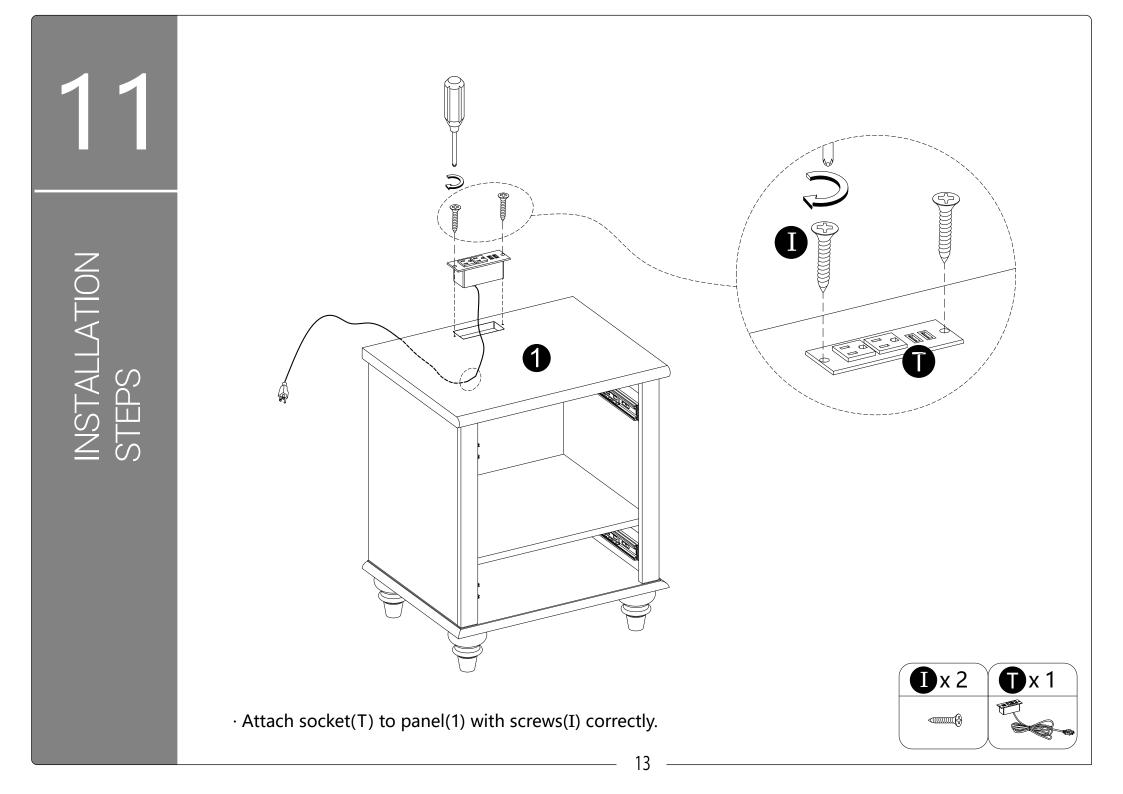

| Screw<br>Ø4x25mm<br>R x 1 | _                             | USB Interface                     |                              |









• The provided glue(G) is to secure wood dowels(A) in place . When first inserting dowels, locate the appropriate hole for the dowel , place a small amount of glue in the hole and insert the dowel . Wipe away excess glue immediately.



• In future assembly steps when dowels are necessary to attach assembly parts together, place a small amount of glue on the end of the dowel before attaching parts together. Wipe away excess glue immediately.



Philips head screwdriver required for assembly (not included)



Z





5





INSTALLATION STEPS



·Carefully slide panel (7) into place along the back of the assembly.









12 12 13 Daman INSTALLATION STEPS (X) mmmm 11 (14)  $\times 2$ **()** x 8 Autorita (%) Attach panels (11,12) to panel (13) wiht screws (L).
Carefully slide panel (14) into place along the bottom of the assembly.

14





INSTALLATION STEPS





· Assembled the drawers as per diagram

17

Note : If the drawer does not go in smoothly. Press or lift the plastic release lever. Pull out the slider bracket from the slider arm then re-assembled the drawer until they were going in smoothly well.

2 3 1 16and a Wall 8 R Ð INSTALLATION STEPS 0 Q 0 P 0 **Q** x 1 **R** x 1 **S**x 1 **P**x 1 18

### Dear customer:

Thanks for your purchase in our store.

Any questions, please contact us via **Support** @ s-wampat.comwith below details:

1.Purchase platform & order number

2.Model number & Instruction