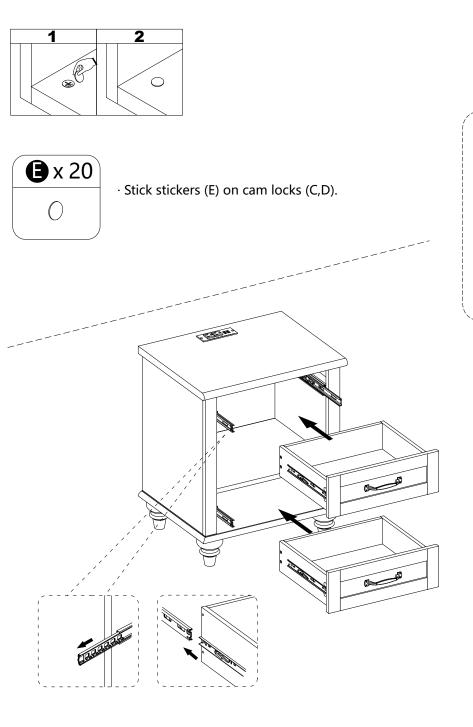

14

INSTALLATION STEPS

· Assembled the drawers as per diagram

17

Note : If the drawer does not go in smoothly. Press or lift the plastic release lever. Pull out the slider bracket from the slider arm then re-assembled the drawer until they were going in smoothly well.