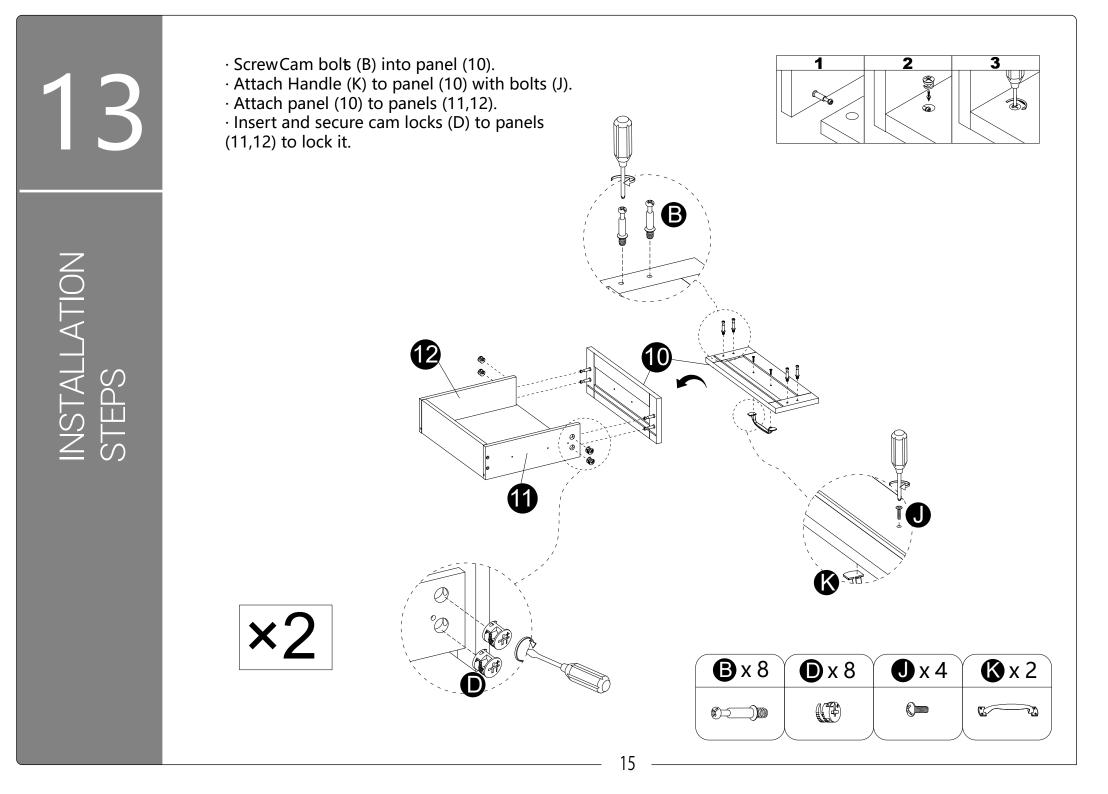

s(A) in place . When first inserting dowels, locate the appropriate hole for the dowel , place a small amount of glue in the hole and insert the dowel . Wipe away excess glue immediately.



• In future assembly steps when dowels are necessary to attach assembly parts together, place a small amount of glue on the end of the dowel before attaching parts together. Wipe away excess glue immediately.



Philips head screwdriver required for assembly (not included)



Z





5





INSTALLATION STEPS



·Carefully slide panel (7) into place along the back of the assembly.









12 12 13 Daman INSTALLATION STEPS (X) mmmm 11 (14)  $\times 2$ **()** x 8 Autorita (%) Attach panels (11,12) to panel (13) wiht screws (L).
Carefully slide panel (14) into place along the bottom of the assembly.

14





INSTALLATION STEPS





· Assembled the drawers as per diagram

17

Note : If the drawer does not go in smoothly. Press or lift the plastic release lever. Pull out the slider bracket from the slider arm then re-assembled the drawer until they were going in smoothly well.

2 3 1 16and a Wall 8 R Ð INSTALLATION STEPS 0 Q 0 P 0 **Q** x 1 **R** x 1 **S**x 1 **P**x 1 18

### Dear customer:

Thanks for your purchase in our store.

Any questions, please contact us via **Support** @ s-wampat.comwith below details:

1.Purchase platform & order number

2.Model number & Instruction version#

3. The detailed photo (faulty part, damage part, if some parts are missing,

please circle it/them on the manual instruction) and send us.





We'll reply as soon as we receive your message(usually within 24