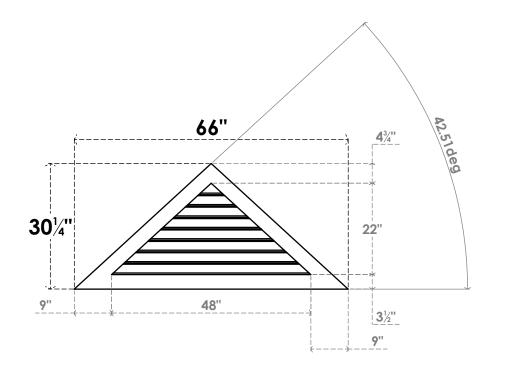

## GVPTR66X3001SF

66"W X 30-1/4"H TRIANGLE SURFACE MOUNT PVC GABLE VENT 11/12 PITCH: FUNCTIONAL, W/ 3-1/2"W X 1"P STANDARD FRAME

**VENTING AREA: 42 SQ IN** LOUVER HEIGHT: 2 3/4"

LOUVER QTY: 8

**FRONT** 

SIDE