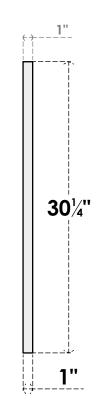

## GVPTR66X3001SF

66"W X 30-1/4"H TRIANGLE SURFACE MOUNT PVC GABLE VENT 11/12 PITCH: FUNCTIONAL, W/ 3-1/2"W X 1"P STANDARD FRAME

**VENTING AREA: 42 SQ IN** LOUVER HEIGHT: 2 3/4"

LOUVER QTY: 8

**FRONT** 

SIDE