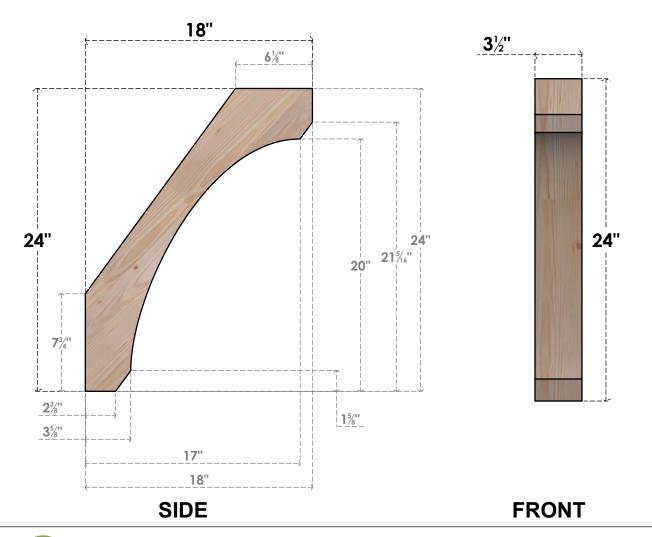

## BRC04X18X24LEC00SDF

3 1/2"W X 18"D X 24"H LEGACY SMOOTH BRACE, DOUGLAS FIR

EKENA MILLWORK 2300 WEST MAIN ST. CLARKSVILLE, TX 75426 TOLL FREE: 866-607-0453 WWW.EKENAMILLWORK.COM