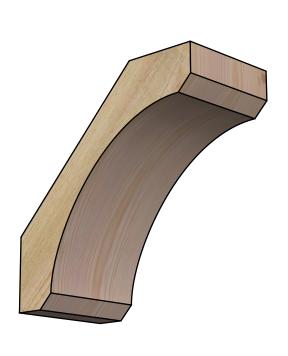

## BRC06X12X12LEC00RDF

6"W X 12"D X 12"H LEGACY ROUGH SAWN BRACE, DOUGLAS FIR

SIDE