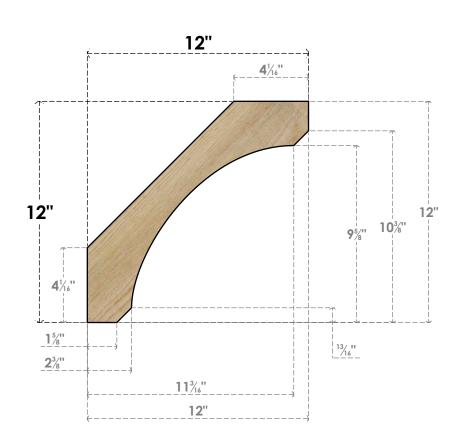

## BRC06X12X12LEC00RDF

6"W X 12"D X 12"H LEGACY ROUGH SAWN BRACE, DOUGLAS FIR

SIDE