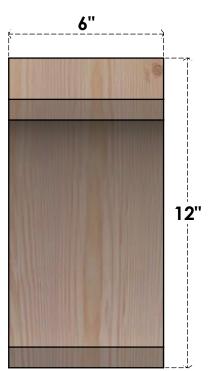

## BRC06X12X12LEC00RDF

6"W X 12"D X 12"H LEGACY ROUGH SAWN BRACE, DOUGLAS FIR

SIDE

## **FRONT**

**EKENA MILLWORK** 2300 WEST MAIN ST. CLARKSVILLE, TX 75426 TOLL FREE: 866-607-0453 WWW.EKENAMILLWORK.COM