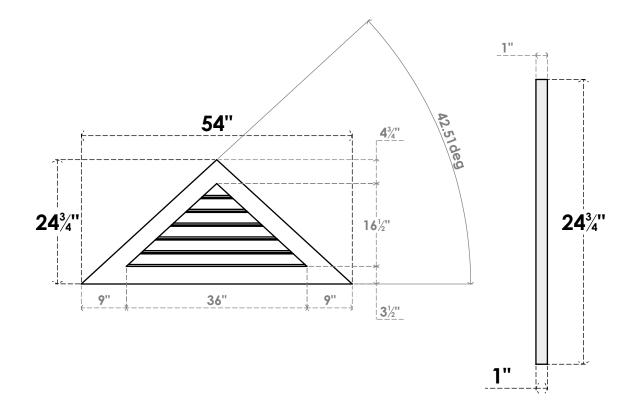

## **GVPTR54X2501SF**

54"W X 24-3/4"H TRIANGLE SURFACE MOUNT PVC GABLE VENT 11/12 PITCH: FUNCTIONAL, W/ 3-1/2"W X 1"P STANDARD FRAME

**VENTING AREA: 22.5 SQ IN** LOUVER HEIGHT: 2 3/4"

LOUVER QTY: 6

**FRONT** 

SIDE

1. INSTALLATION TO BE COMPLETED IN ACCORDANCE WITH MANUFACTURER'S SPECIFICATIONS. 2. DRAWING MAY NOT BE TO SCALE

3. THIS DRAWING IS INTENDED FOR DESIGN AND PLANNING PURPOSES ONLY.

4. ALL INFORMATION CONTAINED HEREIN WAS CURRENT AT THE TIME OF DEVELOPMENT BUT MUST BE REVIEWED AND APPROVED BY THE PRODUCT MANUFACTURER TO BE CONSIDERED ACCURATE.