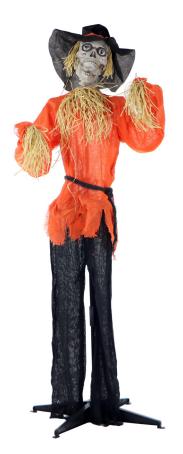

- Life-size Moaning Sleleton Scarecrow for a multitude of indoor and outdoor display ideas
- Motion, Sound, and Touch Activated! I moan hauntingly, my head rotates, and my realistic eyes flash white!
- Creepy xylophone music plays in the background while scarecrow moans hauntingly
- Battery-operated for convenient placement (3 AA batteries included)
- Includes an optional plastic stand with a broad, sturdy base for standing displays
- Hang from trees, porch, overhang, or sit in chair/hay bale (mounting accessories not included)
- Bendable arms allow you to position the scarecrow in many scary (or funny) poses

| Description                | Size                  |
|----------------------------|-----------------------|
| Moaning Skeleton Scarecrow | 26" D x 47" W x 60" H |