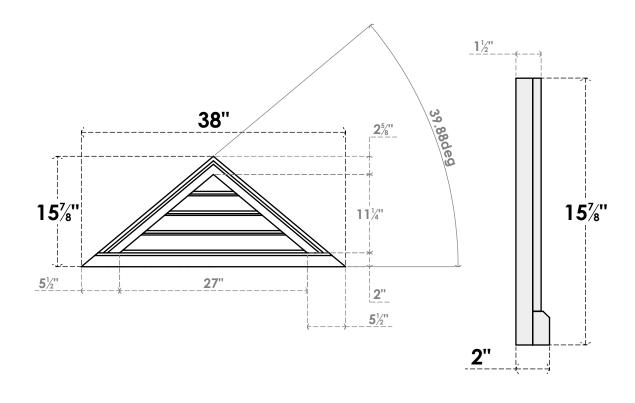

## GVPTR38X1603SF

38"W X 15-7/8"H TRIANGLE SURFACE MOUNT PVC GABLE VENT 10/12 PITCH: FUNCTIONAL, W/ 2"W X 2"P BRICKMOULD SILL FRAME

**VENTING AREA: 10.12 SQ IN** LOUVER HEIGHT: 2 7/8"

LOUVER QTY: 4

**FRONT** 

SIDE

1. INSTALLATION TO BE COMPLETED IN ACCORDANCE WITH MANUFACTURER'S SPECIFICATIONS. 2. DRAWING MAY NOT BE TO SCALE

3. THIS DRAWING IS INTENDED FOR DESIGN AND PLANNING PURPOSES ONLY.

4. ALL INFORMATION CONTAINED HEREIN WAS CURRENT AT THE TIME OF DEVELOPMENT BUT MUST BE REVIEWED AND APPROVED BY THE PRODUCT MANUFACTURER TO BE CONSIDERED ACCURATE.