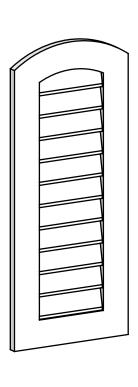

## GVPAR16X3801SN

16"W X 38"H ARCH TOP SURFACE MOUNT PVC GABLE VENT: NON-FUNCTIONAL, W/ 3-1/2"W X 1"P STANDARD FRAME

**FRONT** 

SIDE

LOUVER HEIGHT: 2 7/8" LOUVER QTY: 11

EKENA MILLWORK 2300 WEST MAIN ST. CLARKSVILLE, TX 75426 TOLL FREE: 866-607-0453 WWW.EKENAMILLWORK.COM