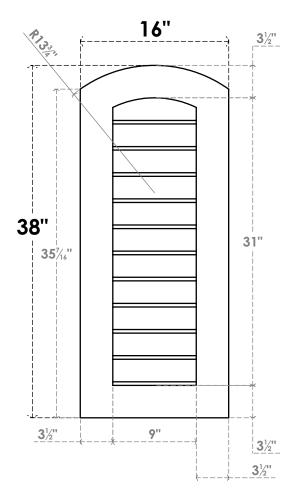

## GVPAR16X3801SN

16"W X 38"H ARCH TOP SURFACE MOUNT PVC GABLE VENT: NON-FUNCTIONAL, W/ 3-1/2"W X 1"P STANDARD FRAME

**FRONT** 

SIDE

LOUVER HEIGHT: 2 7/8" LOUVER QTY: 11

EKENA MILLWORK 2300 WEST MAIN ST. CLARKSVILLE, TX 75426 TOLL FREE: 866-607-0453 WWW.EKENAMILLWORK.COM