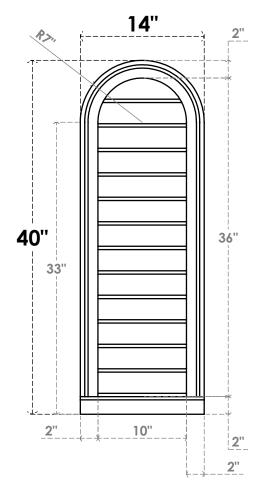

## GVPRT14X4003SN

14"W X 40"H ROUND TOP SURFACE MOUNT PVC GABLE VENT: NON-FUNCTIONAL, W/ 2"W X 2"P BRICKMOULD SILL FRAME

**FRONT** 

SIDE

LOUVER HEIGHT: 2 3/4"

LOUVER QTY: 13

1. INSTALLATION TO BE COMPLETED IN ACCORDANCE WITH MANUFACTURER'S SPECIFICATIONS. 2. DRAWING MAY NOT BE TO SCALE