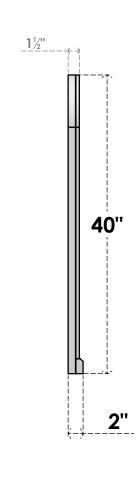

## GVPRT14X4003SN

14"W X 40"H ROUND TOP SURFACE MOUNT PVC GABLE VENT: NON-FUNCTIONAL, W/ 2"W X 2"P BRICKMOULD SILL FRAME

**FRONT** 

SIDE

LOUVER HEIGHT: 2 3/4"

LOUVER QTY: 13

1. INSTALLATION TO BE COMPLETED IN ACCORDANCE WITH MANUFACTURER'S SPECIFICATIONS. 2. DRAWING MAY NOT BE TO SCALE