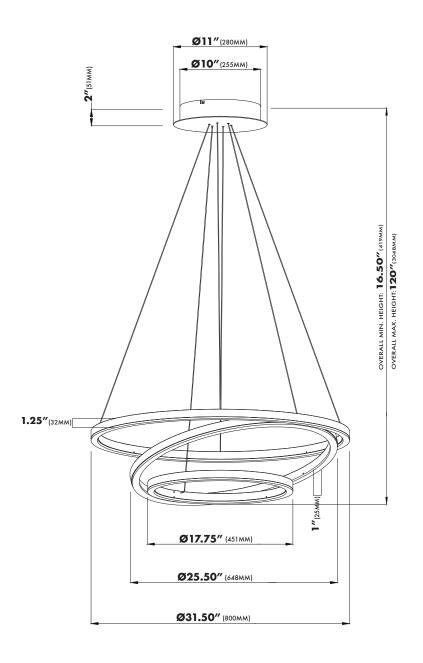

## MODEL#VMC32500 DIMENSIONS

CANOPY: Ø11.50" x2" (292MMx51MM)

OVERALL MAX. HEIGHT: 127.50" (3239MM)

THE MEASUREMENTS ARE ROUNDED TO THE NEAREST 1/4"