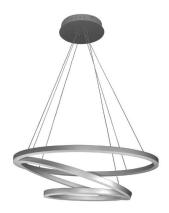

## **FEATURES**

- Aluminum Body / Acrylic Prismatic Lens
- Suspension Fixture w/ Angle and Height Adjustable Cables
- 3889.55 Lumens
- 105 Watts / 120 Volts / >90 CRI
- 3000 Kelvin Color Temperature
- Dimmable LED (15% 100%) with ELV Electric Low Voltage Dimmers
- Dry Rated