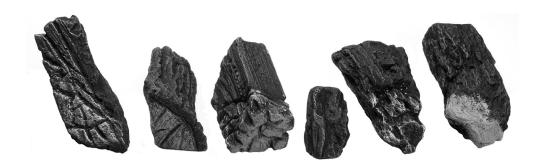

## 6 PIECE EMBER LOG BED KIT INSTALLATION INSTRUCTIONS

Please place the ember log pieces on the floor of your fireplace and mix with lava rock or any Duluth Forge brand media for a realistic wood burning look. These ember log pieces are a great addition to hide controls or a gas line and improve the overall appearance of your fireplace.