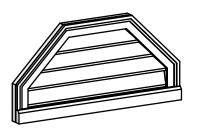

## GVPOT28X1403SN

28"W X 14"H OCTAGONAL TOP SURFACE MOUNT PVC GABLE VENT: NON-FUNCTIONAL, W/ 2"W X 2"P BRICKMOULD SILL FRAME

LOUVER HEIGHT: 2 1/2"

LOUVER QTY: 4

**FRONT** 

SIDE

EKENA MILLWORK 2300 WEST MAIN ST. CLARKSVILLE, TX 75426 TOLL FREE: 866-607-0453 WWW.EKENAMILLWORK.COM