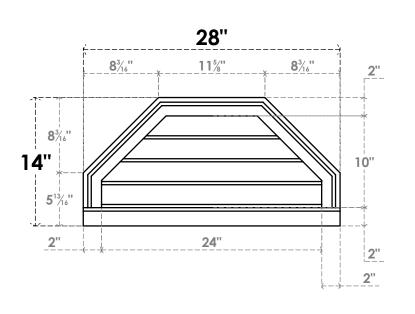

## GVPOT28X1403SN

28"W X 14"H OCTAGONAL TOP SURFACE MOUNT PVC GABLE VENT: NON-FUNCTIONAL, W/ 2"W X 2"P BRICKMOULD SILL FRAME

LOUVER HEIGHT: 2 1/2"

LOUVER QTY: 4

**FRONT** 

SIDE

EKENA MILLWORK 2300 WEST MAIN ST. CLARKSVILLE, TX 75426 TOLL FREE: 866-607-0453 WWW.EKENAMILLWORK.COM