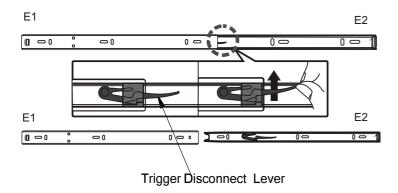

Parts of a Drawer Slide:
Drawer Slide consists of 2 main parts:
E1 = Drawer Slide Rail/Track
E2 = Drawer Slide Runner
A Trigger Disconnect Lever is found on Drawer Slide Runner (E2)
Refer to Diagram below:

To install Drawer Slide, the Drawer Slide Runner (E2) needs to be detached or separated from the Drawer Slide Rail/Track (E1).

To detach or separate Drawer Slide Runner (E2) from Drawer Slide Rail/Track (E1), first slide out Drawer Slide Runner (E2) from Drawer Slide Rail/Track (E1) until the Trigger Disconnect Lever is visible on E2 as shown above.

Next, depress the Trigger Disconnect Lever and at the same time slide out E2 from E1.