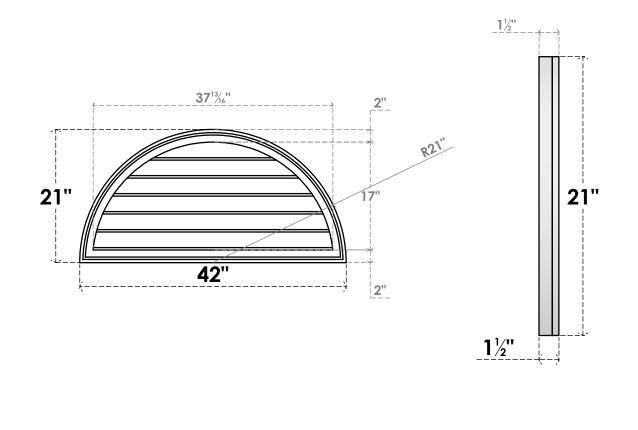

## GVPHR42X2102SN

42"W X 21"H HALF ROUND SURFACE MOUNT PVC GABLE VENT: NON-FUNCTIONAL, W/ 2"W X 1-1/2"P BRICKMOULD FRAME

LOUVER HEIGHT: 27/8" LOUVER QTY: 6

FRONT

NOTES

## SIDE

1. INSTALLATION TO BE COMPLETED IN ACCORDANCE WITH MANUFACTURER'S SPECIFICATIONS. 2. DRAWING MAY NOT BE TO SCALE

THIS DRAWING IS INTENDED FOR DESIGN AND PLANNING PURPOSES ONLY.
ALL INFORMATION CONTAINED HEREIN WAS CURRENT AT THE TIME OF DEVELOPMENT BUT MUST BE REVIEWED AND APPROVED BY THE PRODUCT MANUFACTURER TO BE CONSIDERED ACCURATE.
ARCHITECTURAL GRADE PVC PRODUCTS ARE MADE FROM EXPANDED CELLULAR PVC AND COME NATURALLY WHITE BUT MAY BE