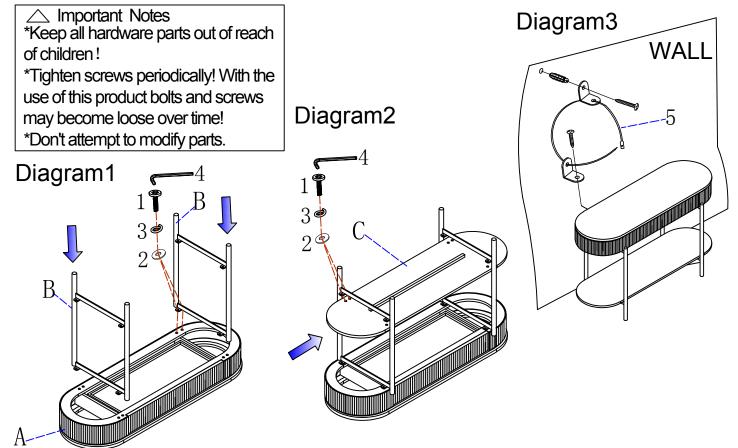

| PARTS LIST |             |      |  |  |
|------------|-------------|------|--|--|
| NO.        | DESCRIPTION | QTY  |  |  |
| A          | TOP         | 1PC  |  |  |
| В          | LEG         | 2PCS |  |  |
| С          | SHELF       | 1PC  |  |  |

| HARDWARE LIST |              |        |           |       |  |
|---------------|--------------|--------|-----------|-------|--|
| NO.           | DESCRIPTION  | SKETCH | SIZE      | QTY   |  |
|               | ALLEN BOLT   |        | 1/4"*5/8" | 16PCS |  |
| 2             | FLAT WASHER  | 0      | 1/4"*16mm | 16PCS |  |
| 3             | LOCK WASHER  | ø      | 1/4"      | 16PCS |  |
| 4             | ALLEN WRENCH | l      | 4mm       | 1PC   |  |
| 5             | ANTI TIP KIT | 6      |           | 1PC   |  |

These parts are cumbersome and heavy. Therefore, two people are recommended in order to prevent personal injury and insure the parts are not damaged during the assembly.

Begin by placing the table upside down on a smooth surface please make sure the surface is not abrasive.