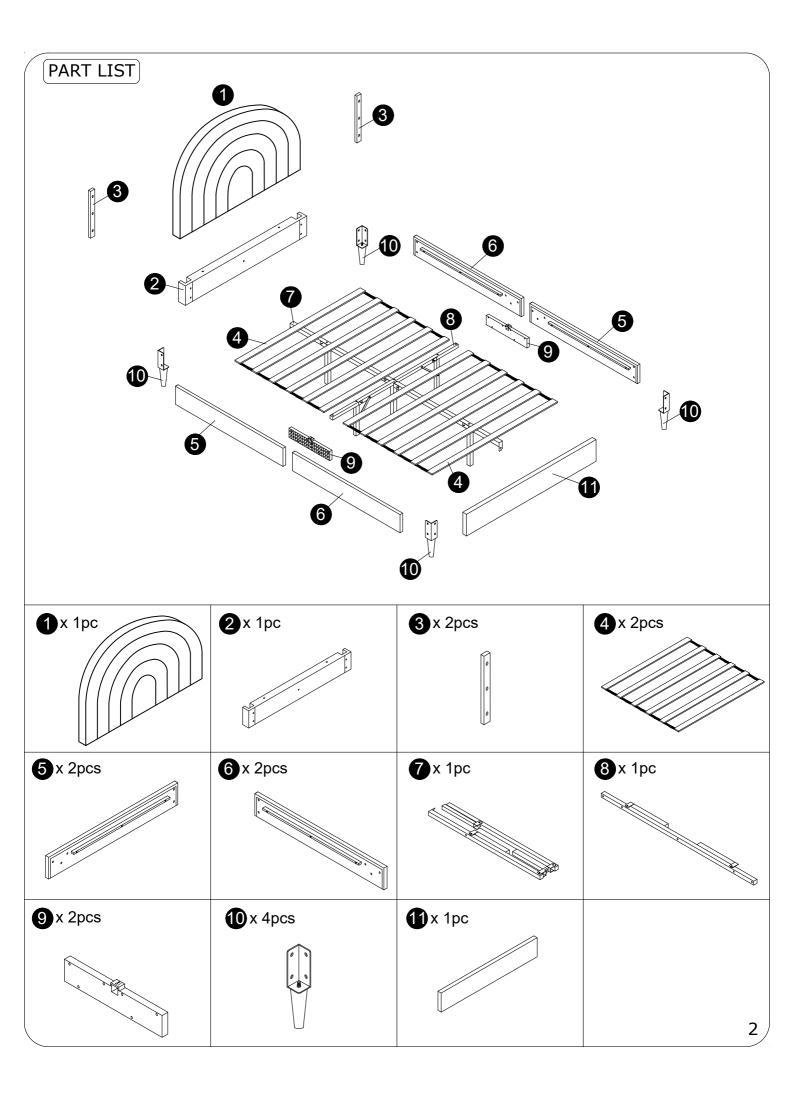

## STANDARD BED Twin

Please TEAR OFF this shrink film from side! DO NOT USE CUTTER!

- 1. FOR THE PROTECTION OF YOUR FURNITURE, PLACE ALL PARTS ON A CLEAN AND SMOOTH SURFACE TO PREVENT ANY DAMAGE.
- 2. DO NOT USE POWER TOOLS TO ASSEMBLE THE BED.
- 3. PLEASE PERIODICALLY CHECK ALL FITTINGS AND RE-TIGHTEN AS NECESSARY.
- 4. DO NOT USE THE BED UNLESS ALL BOLTS AND SCREWS ARE FIRMLY SECURED.
- 5. NEED PARTS OR ASSISTANCE? EMAIL US AT <a href="mailto:kjbed@outlook.com">kjbed@outlook.com</a>
- 6. YOU CAN ASSEMBLE IT WITH OUR PACKAGING TOOLS OR WITH A.