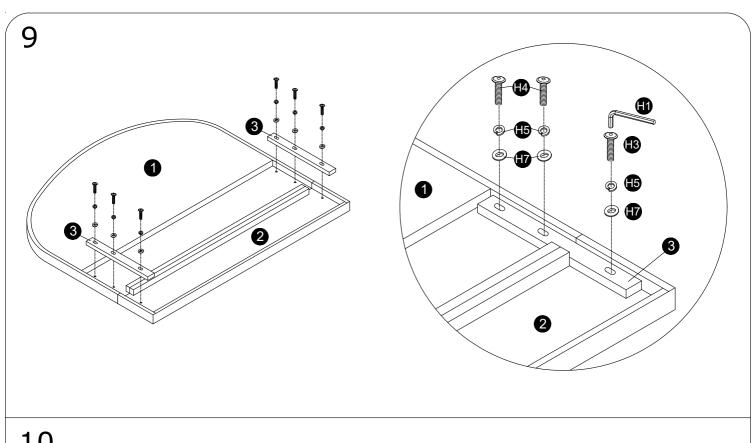

## STANDARD BED Twin





Please TEAR OFF this shrink film from side! DO NOT USE CUTTER!

- 1. FOR THE PROTECTION OF YOUR FURNITURE, PLACE ALL PARTS ON A CLEAN AND SMOOTH SURFACE TO PREVENT ANY DAMAGE.
- 2. DO NOT USE POWER TOOLS TO ASSEMBLE THE BED.
- 3. PLEASE PERIODICALLY CHECK ALL FITTINGS AND RE-TIGHTEN AS NECESSARY.
- 4. DO NOT USE THE BED UNLESS ALL BOLTS AND SCREWS ARE FIRMLY SECURED.
- 5. NEED PARTS OR ASSISTANCE? EMAIL US AT <a href="mailto:kjbed@outlook.com">kjbed@outlook.com</a>
- 6. YOU CAN ASSEMBLE IT WITH OUR PACKAGING TOOLS OR WITH A.























In the interest of our environment please dispose of all packaging thoughtfully.