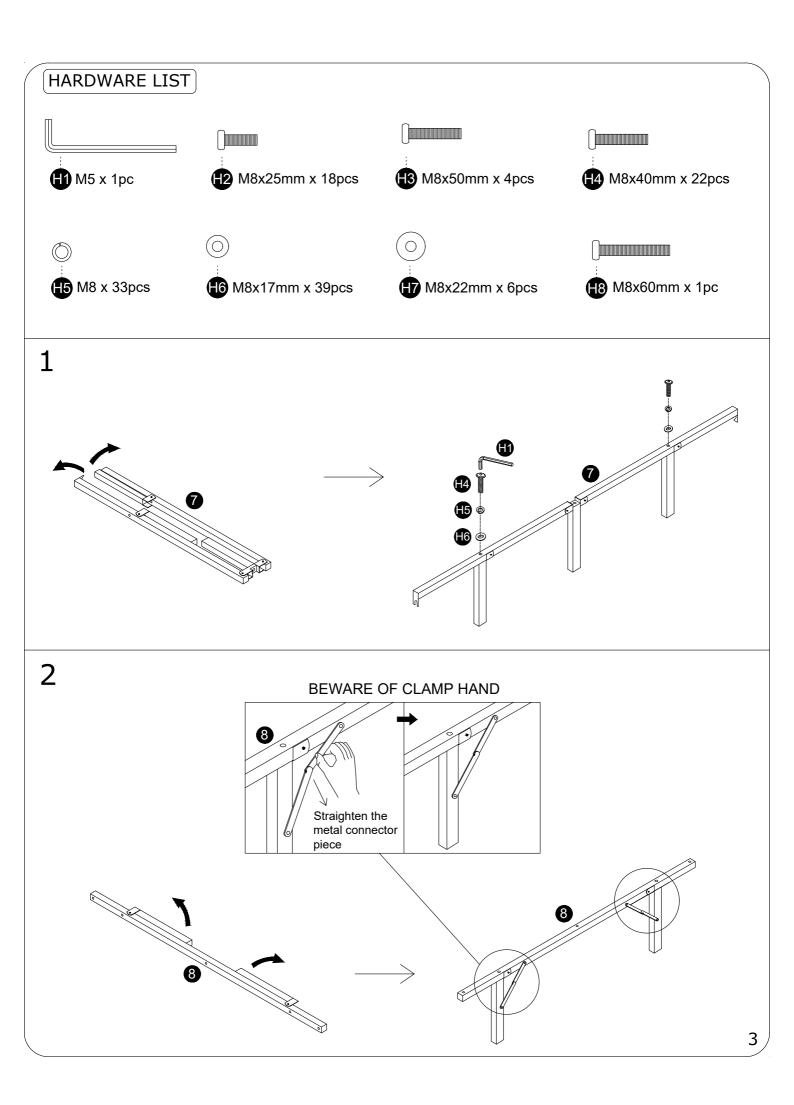

## STANDARD BED Twin





Please TEAR OFF this shrink film from side! DO NOT USE CUTTER!

- 1. FOR THE PROTECTION OF YOUR FURNITURE, PLACE ALL PARTS ON A CLEAN AND SMOOTH SURFACE TO PREVENT ANY DAMAGE.
- 2. DO NOT USE POWER TOOLS TO ASSEMBLE THE BED.
- 3. PLEASE PERIODICALLY CHECK ALL FITTINGS AND RE-TIGHTEN AS NECESSARY.
- 4. DO NOT USE THE BED UNLESS ALL BOLTS AND SCREWS ARE FIRMLY SECURED.
- 5. NEED PARTS OR ASSISTANCE? EMAIL US AT <a href="mailto:kjbed@outlook.com">kjbed@outlook.com</a>
- 6. YOU CAN ASSEMBLE IT WITH OUR PACKAGING TOOLS OR WITH A.























In the interest of our environment please dispose of all packaging thoughtfully.