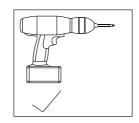

## STANDARD BED Twin

Please TEAR OFF this shrink film from side! DO NOT USE CUTTER!

- 1. FOR THE PROTECTION OF YOUR FURNITURE, PLACE ALL PARTS ON A CLEAN AND SMOOTH SURFACE TO PREVENT ANY DAMAGE.
- 2. DO NOT USE POWER TOOLS TO ASSEMBLE THE BED.
- 3. PLEASE PERIODICALLY CHECK ALL FITTINGS AND RE-TIGHTEN AS NECESSARY.
- 4. DO NOT USE THE BED UNLESS ALL BOLTS AND SCREWS ARE FIRMLY SECURED.
- 5. NEED PARTS OR ASSISTANCE? EMAIL US AT <a href="mailto:kjbed@outlook.com">kjbed@outlook.com</a>
- 6. YOU CAN ASSEMBLE IT WITH OUR PACKAGING TOOLS OR WITH A.