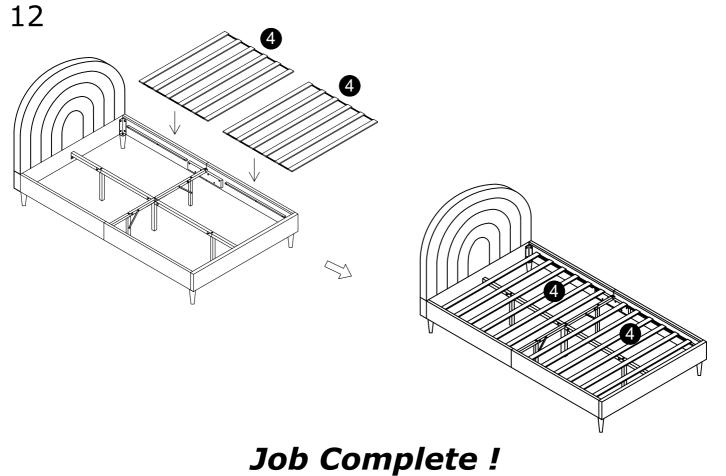

## STANDARD BED Twin





Please TEAR OFF this shrink film from side! DO NOT USE CUTTER!

- 1. FOR THE PROTECTION OF YOUR FURNITURE, PLACE ALL PARTS ON A CLEAN AND SMOOTH SURFACE TO PREVENT ANY DAMAGE.
- 2. DO NOT USE POWER TOOLS TO ASSEMBLE THE BED.
- 3. PLEASE PERIODICALLY CHECK ALL FITTINGS AND RE-TIGHTEN AS NECESSARY.
- 4. DO NOT USE THE BED UNLESS ALL BOLTS AND SCREWS ARE FIRMLY SECURED.
- 5. NEED PARTS OR ASSISTANCE? EMAIL US AT <a href="mailto:kjbed@outlook.com">kjbed@outlook.com</a>
- 6. YOU CAN ASSEMBLE IT WITH OUR PACKAGING TOOLS OR WITH A.























In the interest of our environment please dispose of all packaging thoughtfully.