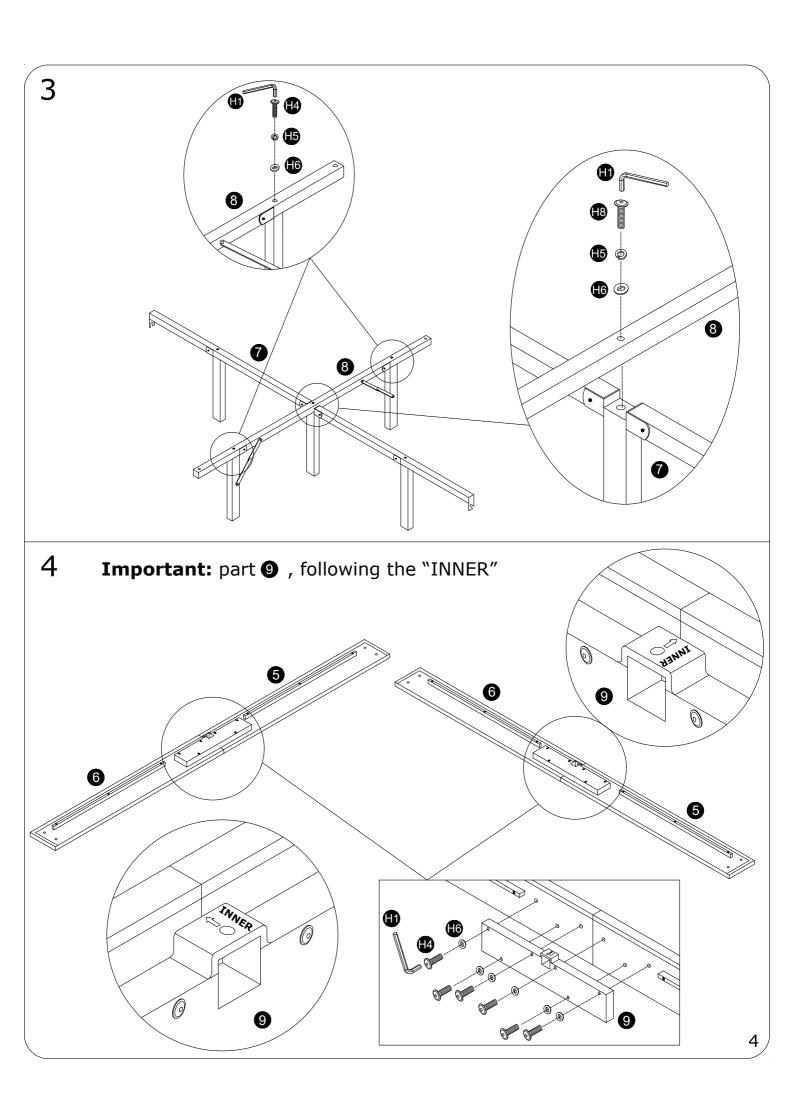

## STANDARD BED Twin





Please TEAR OFF this shrink film from side! DO NOT USE CUTTER!

- 1. FOR THE PROTECTION OF YOUR FURNITURE, PLACE ALL PARTS ON A CLEAN AND SMOOTH SURFACE TO PREVENT ANY DAMAGE.
- 2. DO NOT USE POWER TOOLS TO ASSEMBLE THE BED.
- 3. PLEASE PERIODICALLY CHECK ALL FITTINGS AND RE-TIGHTEN AS NECESSARY.
- 4. DO NOT USE THE BED UNLESS ALL BOLTS AND SCREWS ARE FIRMLY SECURED.
- 5. NEED PARTS OR ASSISTANCE? EMAIL US AT <a href="mailto:kjbed@outlook.com">kjbed@outlook.com</a>
- 6. YOU CAN ASSEMBLE IT WITH OUR PACKAGING TOOLS OR WITH A.























In the interest of our environment please dispose of all packaging thoughtfully.