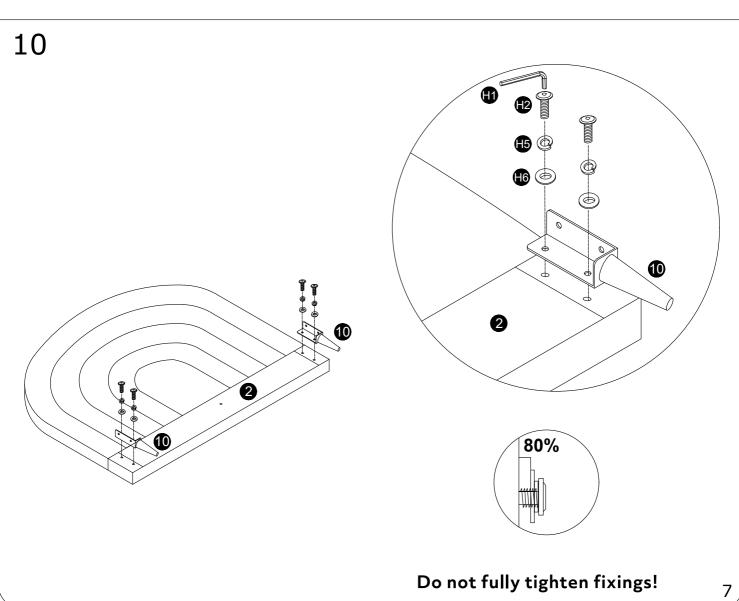

## STANDARD BED Twin





Please TEAR OFF this shrink film from side! DO NOT USE CUTTER!

- 1. FOR THE PROTECTION OF YOUR FURNITURE, PLACE ALL PARTS ON A CLEAN AND SMOOTH SURFACE TO PREVENT ANY DAMAGE.
- 2. DO NOT USE POWER TOOLS TO ASSEMBLE THE BED.
- 3. PLEASE PERIODICALLY CHECK ALL FITTINGS AND RE-TIGHTEN AS NECESSARY.
- 4. DO NOT USE THE BED UNLESS ALL BOLTS AND SCREWS ARE FIRMLY SECURED.
- 5. NEED PARTS OR ASSISTANCE? EMAIL US AT <a href="mailto:kjbed@outlook.com">kjbed@outlook.com</a>
- 6. YOU CAN ASSEMBLE IT WITH OUR PACKAGING TOOLS OR WITH A.























In the interest of our environment please dispose of all packaging thoughtfully.