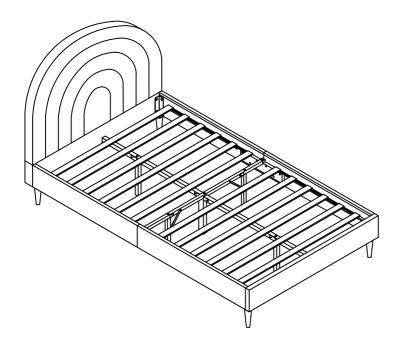

## STANDARD BED Twin

Please TEAR OFF this shrink film from side! DO NOT USE CUTTER!

- 1. FOR THE PROTECTION OF YOUR FURNITURE, PLACE ALL PARTS ON A CLEAN AND SMOOTH SURFACE TO PREVENT ANY DAMAGE.
- 2. DO NOT USE POWER TOOLS TO ASSEMBLE THE BED.
- 3. PLEASE PERIODICALLY CHECK ALL FITTINGS AND RE-TIGHTEN AS NECESSARY.
- 4. DO NOT USE THE BED UNLESS ALL BOLTS AND SCREWS ARE FIRMLY SECURED.
- 5. NEED PARTS OR ASSISTANCE? EMAIL US AT <a href="mailto:kjbed@outlook.com">kjbed@outlook.com</a>
- 6. YOU CAN ASSEMBLE IT WITH OUR PACKAGING TOOLS OR WITH A.