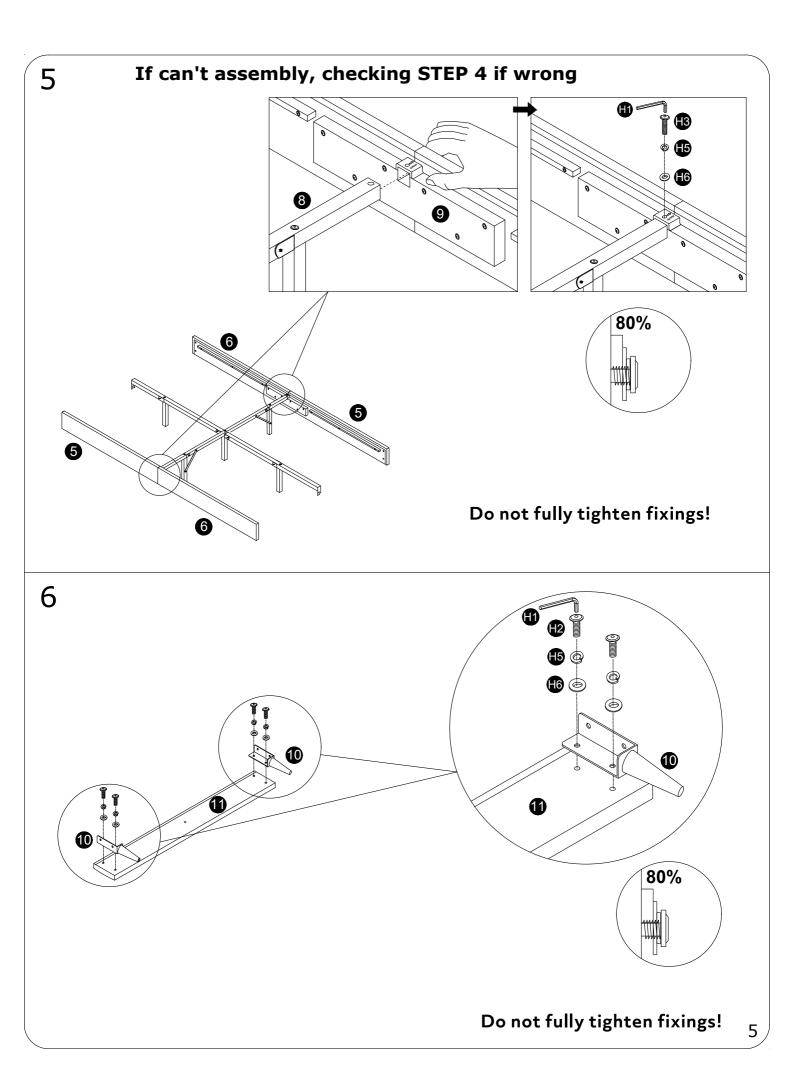

## STANDARD BED Twin





Please TEAR OFF this shrink film from side! DO NOT USE CUTTER!

- 1. FOR THE PROTECTION OF YOUR FURNITURE, PLACE ALL PARTS ON A CLEAN AND SMOOTH SURFACE TO PREVENT ANY DAMAGE.
- 2. DO NOT USE POWER TOOLS TO ASSEMBLE THE BED.
- 3. PLEASE PERIODICALLY CHECK ALL FITTINGS AND RE-TIGHTEN AS NECESSARY.
- 4. DO NOT USE THE BED UNLESS ALL BOLTS AND SCREWS ARE FIRMLY SECURED.
- 5. NEED PARTS OR ASSISTANCE? EMAIL US AT <a href="mailto:kjbed@outlook.com">kjbed@outlook.com</a>
- 6. YOU CAN ASSEMBLE IT WITH OUR PACKAGING TOOLS OR WITH A.























In the interest of our environment please dispose of all packaging thoughtfully.