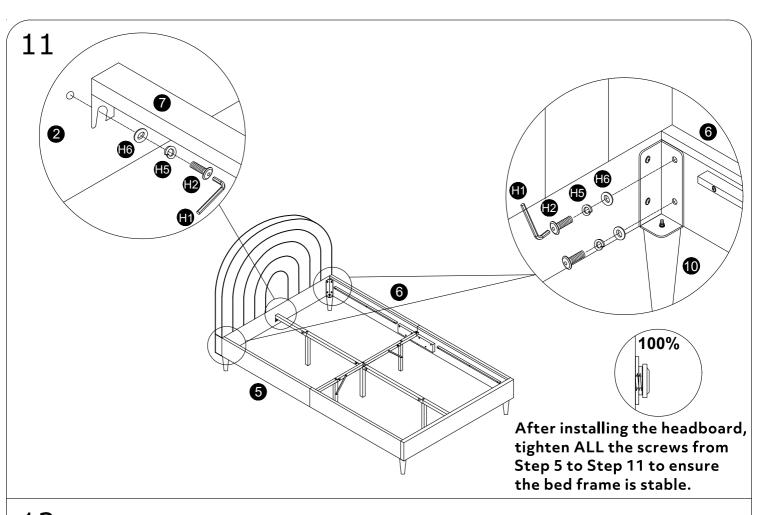

## STANDARD BED Twin





Please TEAR OFF this shrink film from side! DO NOT USE CUTTER!

- 1. FOR THE PROTECTION OF YOUR FURNITURE, PLACE ALL PARTS ON A CLEAN AND SMOOTH SURFACE TO PREVENT ANY DAMAGE.
- 2. DO NOT USE POWER TOOLS TO ASSEMBLE THE BED.
- 3. PLEASE PERIODICALLY CHECK ALL FITTINGS AND RE-TIGHTEN AS NECESSARY.
- 4. DO NOT USE THE BED UNLESS ALL BOLTS AND SCREWS ARE FIRMLY SECURED.
- 5. NEED PARTS OR ASSISTANCE? EMAIL US AT <a href="mailto:kjbed@outlook.com">kjbed@outlook.com</a>
- 6. YOU CAN ASSEMBLE IT WITH OUR PACKAGING TOOLS OR WITH A.























In the interest of our environment please dispose of all packaging thoughtfully.