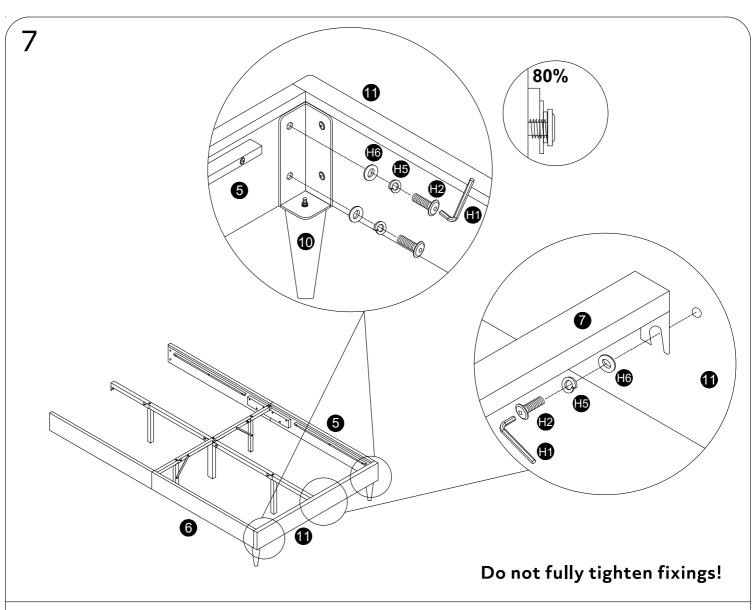

## STANDARD BED Twin





Please TEAR OFF this shrink film from side! DO NOT USE CUTTER!

- 1. FOR THE PROTECTION OF YOUR FURNITURE, PLACE ALL PARTS ON A CLEAN AND SMOOTH SURFACE TO PREVENT ANY DAMAGE.
- 2. DO NOT USE POWER TOOLS TO ASSEMBLE THE BED.
- 3. PLEASE PERIODICALLY CHECK ALL FITTINGS AND RE-TIGHTEN AS NECESSARY.
- 4. DO NOT USE THE BED UNLESS ALL BOLTS AND SCREWS ARE FIRMLY SECURED.
- 5. NEED PARTS OR ASSISTANCE? EMAIL US AT <a href="mailto:kjbed@outlook.com">kjbed@outlook.com</a>
- 6. YOU CAN ASSEMBLE IT WITH OUR PACKAGING TOOLS OR WITH A.























In the interest of our environment please dispose of all packaging thoughtfully.