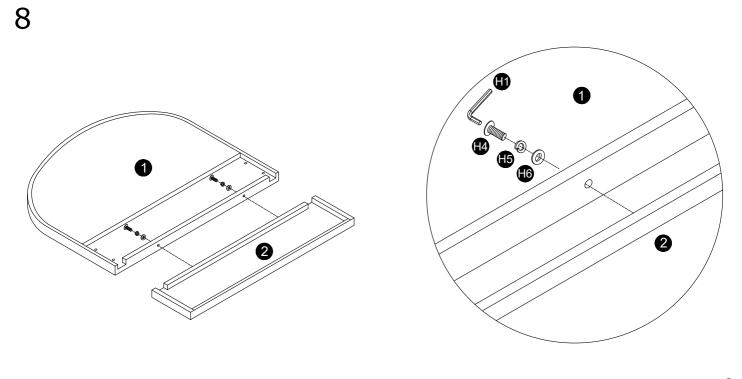

## STANDARD BED Twin





Please TEAR OFF this shrink film from side! DO NOT USE CUTTER!

- 1. FOR THE PROTECTION OF YOUR FURNITURE, PLACE ALL PARTS ON A CLEAN AND SMOOTH SURFACE TO PREVENT ANY DAMAGE.
- 2. DO NOT USE POWER TOOLS TO ASSEMBLE THE BED.
- 3. PLEASE PERIODICALLY CHECK ALL FITTINGS AND RE-TIGHTEN AS NECESSARY.
- 4. DO NOT USE THE BED UNLESS ALL BOLTS AND SCREWS ARE FIRMLY SECURED.
- 5. NEED PARTS OR ASSISTANCE? EMAIL US AT <a href="mailto:kjbed@outlook.com">kjbed@outlook.com</a>
- 6. YOU CAN ASSEMBLE IT WITH OUR PACKAGING TOOLS OR WITH A.























In the interest of our environment please dispose of all packaging thoughtfully.