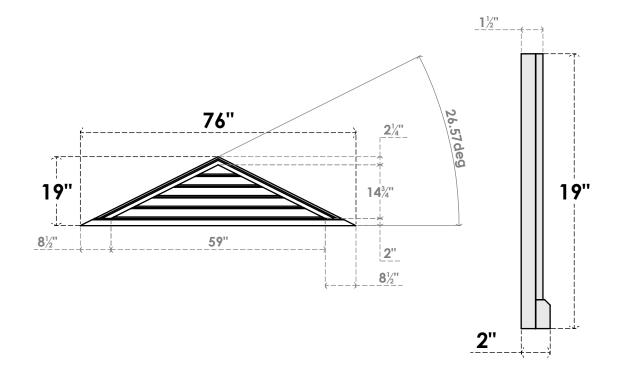

## GVPTR76X1903SF

76"W X 19"H TRIANGLE SURFACE MOUNT PVC GABLE VENT 6/12 PITCH: FUNCTIONAL, W/ 2"W X 2"P **BRICKMOULD SILL FRAME** 

**VENTING AREA: 29.53 SQ IN** 

LOUVER HEIGHT: 3" LOUVER QTY: 5

**FRONT** 