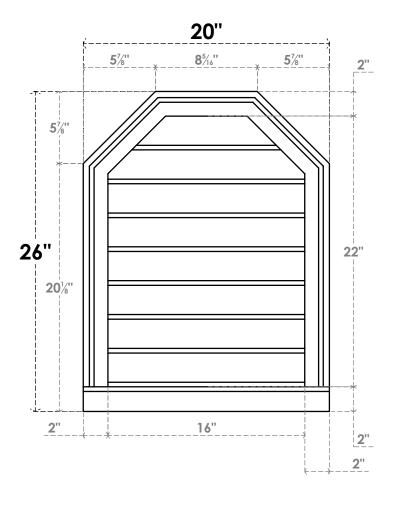

## **GVPOT20X2603SN**

20"W X 26"H OCTAGONAL TOP SURFACE MOUNT PVC GABLE VENT: NON-FUNCTIONAL, W/ 2"W X 2"P BRICKMOULD SILL FRAME

LOUVER HEIGHT: 2 3/4"

LOUVER QTY: 8

**FRONT** 

SIDE

EKENA MILLWORK 2300 WEST MAIN ST. CLARKSVILLE, TX 75426 TOLL FREE: 866-607-0453 WWW.EKENAMILLWORK.COM