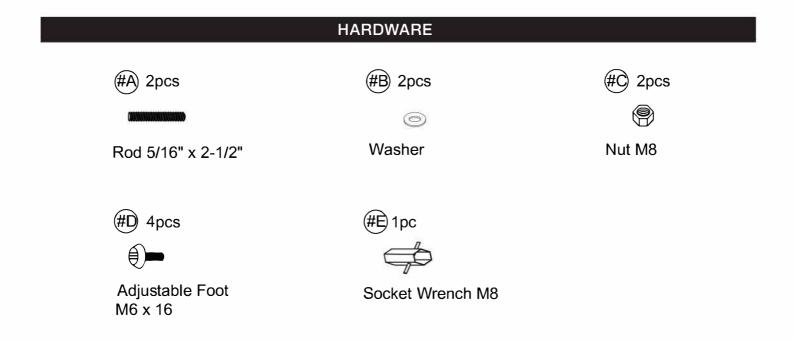

## **Points 2 cartons**

| Designation | Part |  | Hardware    |                                                              |
|-------------|------|--|-------------|--------------------------------------------------------------|
| Glass Top   | #1   |  |             |                                                              |
| Base        | #2   |  | ©<br>®<br>• | #A x 2pcs<br>#B x 2pcs<br>#C x 2pcs<br>#D x 4pcs<br>#E x 1pc |