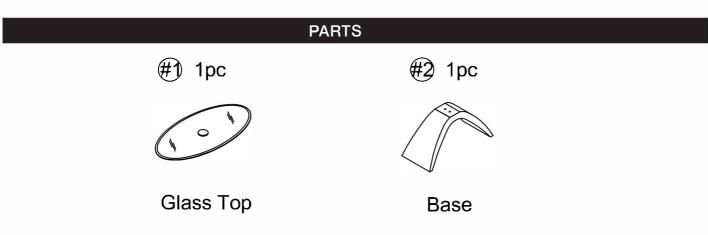

## **Points 2 cartons**

| Designation | Part |  | Hardware    |                                                              |
|-------------|------|--|-------------|--------------------------------------------------------------|
| Glass Top   | #1   |  |             |                                                              |
| Base        | #2   |  | ©<br>®<br>• | #A x 2pcs<br>#B x 2pcs<br>#C x 2pcs<br>#D x 4pcs<br>#E x 1pc |