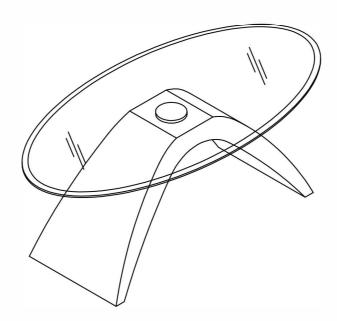

## **Points 2 cartons**

| Designation | Part |  | Hardware    |                                                              |
|-------------|------|--|-------------|--------------------------------------------------------------|
| Glass Top   | #1   |  |             |                                                              |
| Base        | #2   |  | ©<br>®<br>• | #A x 2pcs<br>#B x 2pcs<br>#C x 2pcs<br>#D x 4pcs<br>#E x 1pc |