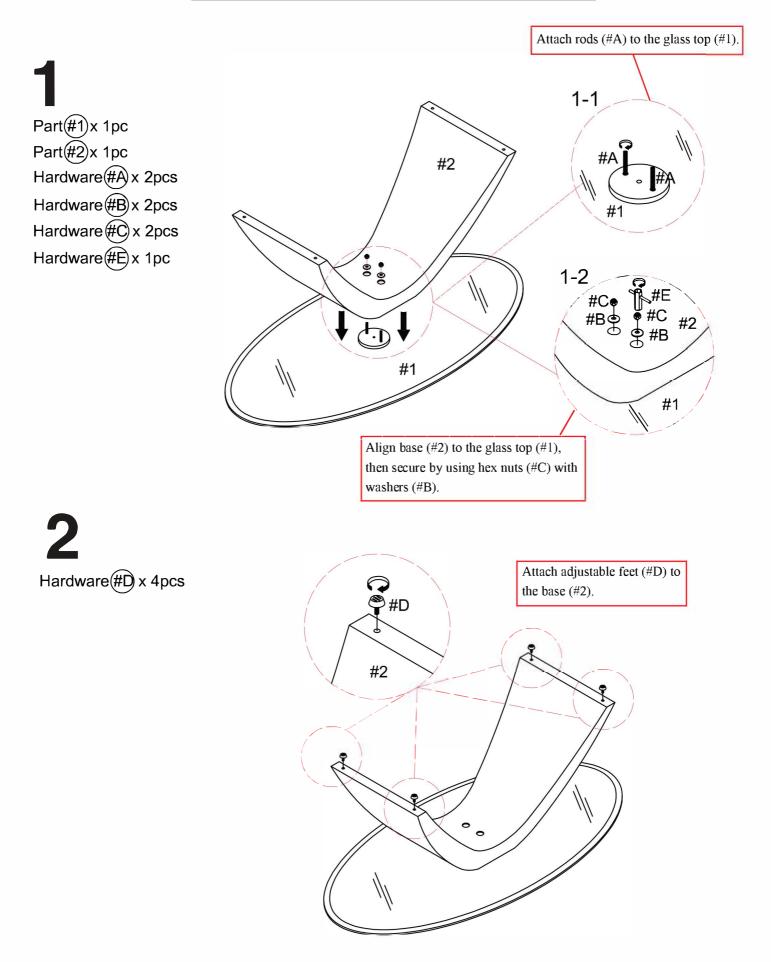

FURNITURE. THE HARDWARE MAY LOOSEN OVER TIME AND MAY CAUSE THE FURNITURE TO BE WOBBLY AND UNABLE TO SUPPORT ITS INTENDED WEIGHT CAPACITY. THIS MAY LEAD TO COLLAPSE AND MAY CAUSE SERIOUS INJURY.



• Please keep instructions for future reference.

• Check the quantity and irregularity of parts and hardware before you start.







## **Points 2 cartons**

| Designation | Part |  | Hardware    |                                                              |
|-------------|------|--|-------------|--------------------------------------------------------------|
| Glass Top   | #1   |  |             |                                                              |
| Base        | #2   |  | ©<br>®<br>• | #A x 2pcs<br>#B x 2pcs<br>#C x 2pcs<br>#D x 4pcs<br>#E x 1pc |

## **ASSEMBLY INSTRUCTIONS**



## **ASSEMBLY INSTRUCTIONS**