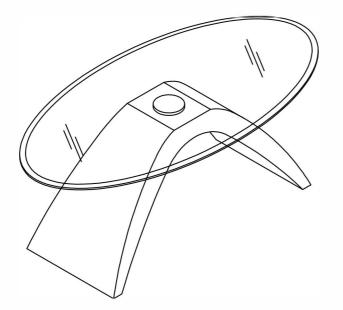

## **Points 2 cartons**

| Designation | Part |  | Hardware    |                                                              |
|-------------|------|--|-------------|--------------------------------------------------------------|
| Glass Top   | #1   |  |             |                                                              |
| Base        | #2   |  | ©<br>®<br>• | #A x 2pcs<br>#B x 2pcs<br>#C x 2pcs<br>#D x 4pcs<br>#E x 1pc |