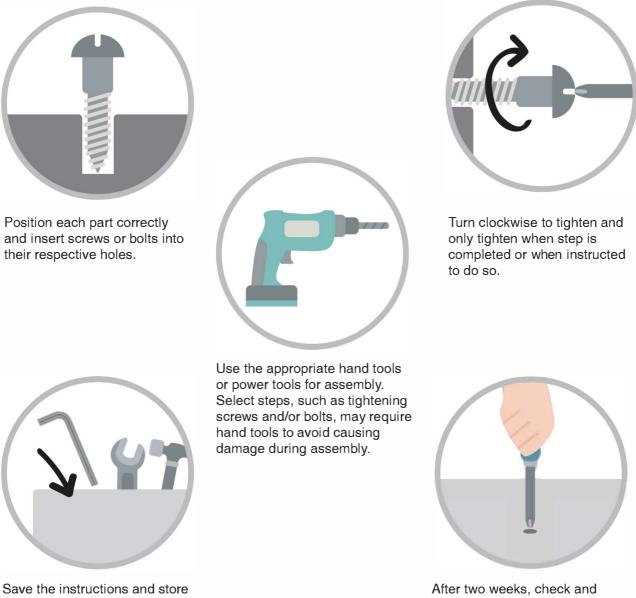

## ASSEMBLY AND CARE ADVICE

FAILURE TO FOLLOW THE GUIDELINES BELOW MAY RESULT IN INJURY AND/OR PROPERTY DAMAGE.

Save the instructions and store any supplied tools for later maintenance. After two weeks, check and tighten any loose hardware and repeat again every six months thereafter.