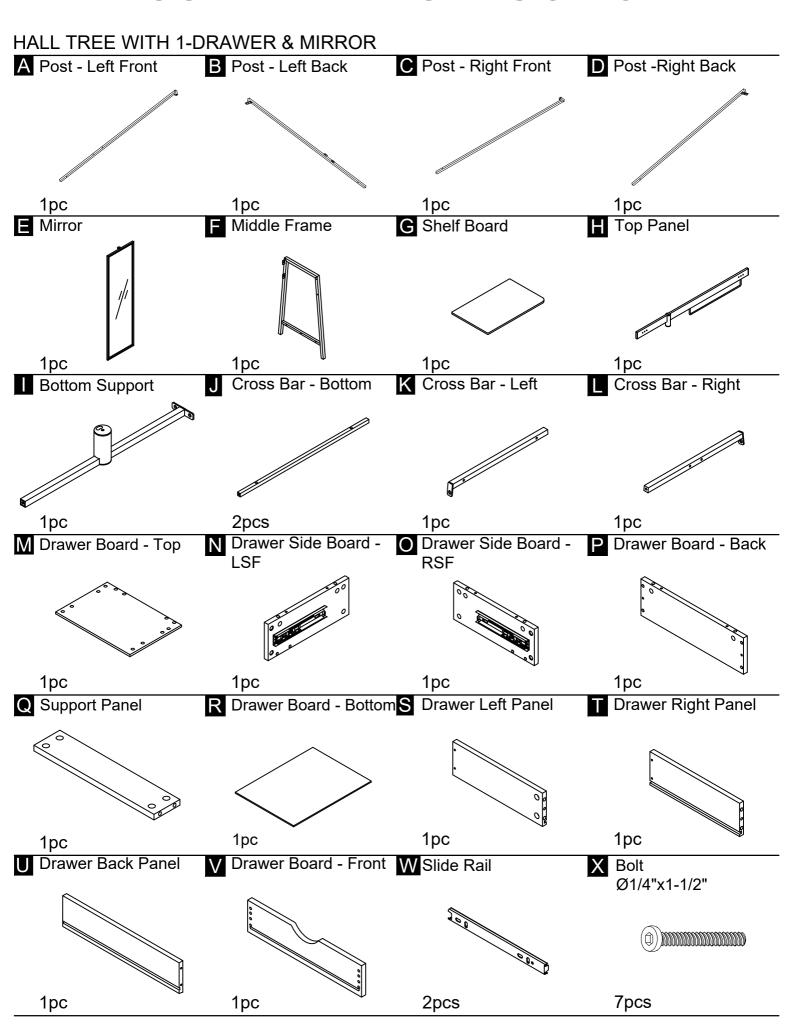

## ASSEMBLY INSTRUCTION

First page and second page list all the contents included in the box. Please take the time to identify the hardware as well as the individual components to this product. As you unpack and prepare for assembly, place the contents on a carpeted or padded area to protect them from damage.