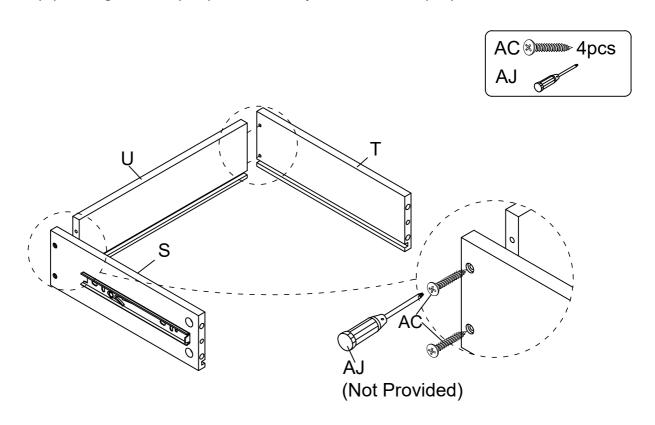

Assemble Slide Rail (W) to Drawer Left Panel (S) & Drawer Right Panel (T), using Screw (AD) to fasten by Screwdriver (AJ).

Assemble Drawer Back Panel (U) to Drawer Left Panel (S) & Drawer Right Panel (T), using Screw (AC) to fasten by Screwdriver (AJ).