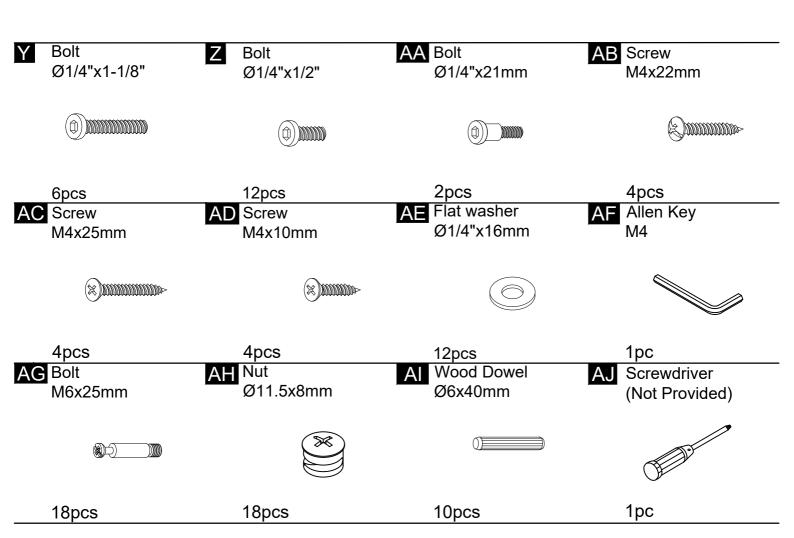

## ASSEMBLY INSTRUCTION

First page and second page list all the contents included in the box. Please take the time to identify the hardware as well as the individual components to this product. As you unpack and prepare for assembly, place the contents on a carpeted or padded area to protect them from damage.