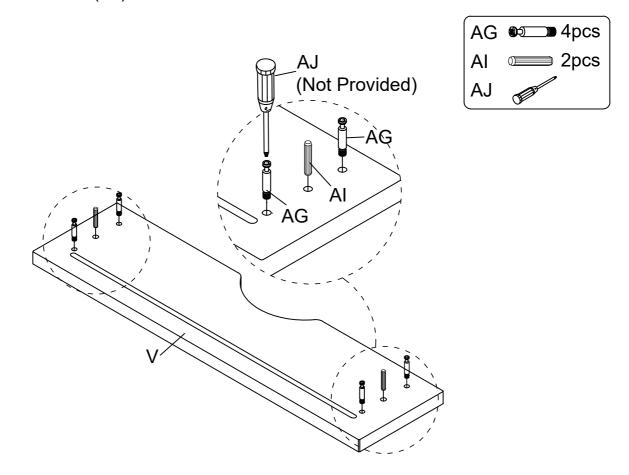

Assemble Drawer Board - Bottom (R) to Drawer Left Panel (S), Drawer Right Panel (T) & Drawer Back Panel (U).

Assemble Bolt (AG) & Wood Dowel (AI) to Drawer Board - Front (V) and fasten by Screwdriver (AJ).