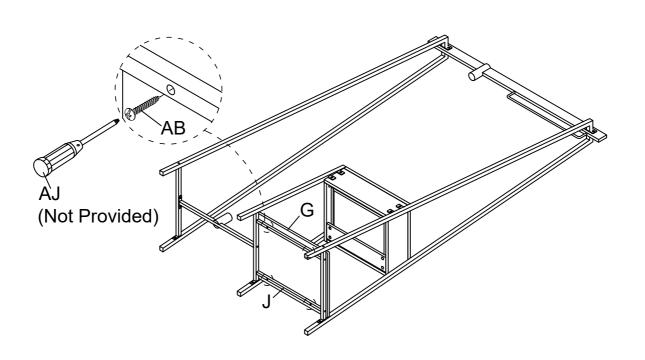

Assemble Shelf Board (G) to Cross Bar - Bottom (J), using Screw (AB) to fasten by Screwdriver (AJ).

AB AB

Assemble Drawer Frame to Middle Frame (F) and Post - Left Front (A), using Bolt (Y) to fasten by Allen Key (AF).