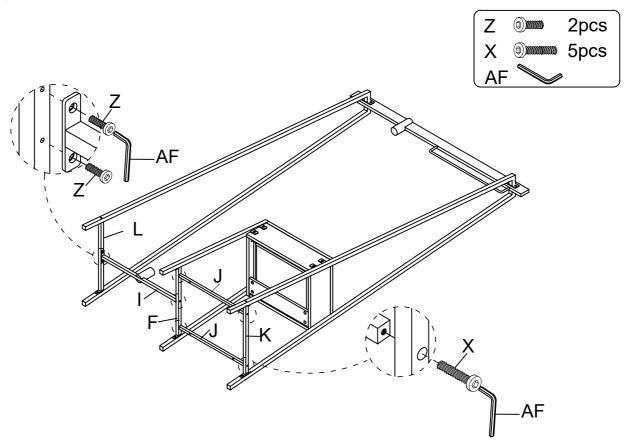

Assemble the pre-assembled drawer frame to Middle Frame (F) and Post - Left Back (B), using Bolt (Z) & Flat Washer (AE) to fasten by Allen Key (AF).

Assemble Bottom Support (I) & Cross Bar - Bottom (J) to Middle Frame (F) and Cross Bar - Left / Right (K, L), using Bolt (Z) & Bolt (X) to fasten by Allen Key (AF).