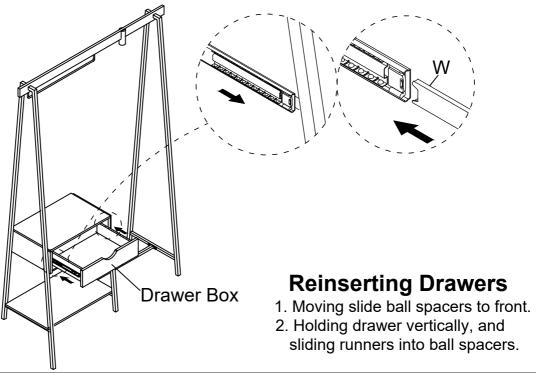

Assemble Drawer Board - Front (V) to Drawer Left Panel (S) & Drawer Right Panel (T), using Nut (AH) to lock with Bolt (G), then fasten by Screwdriver (AJ).

Assemble the pre-assembled drawer box by using Slide Rail (W) into the pre-assembled drawer frame. Move Slide ball spacers the front. Hold drawer horizontally, and slide runners into ball spacers.