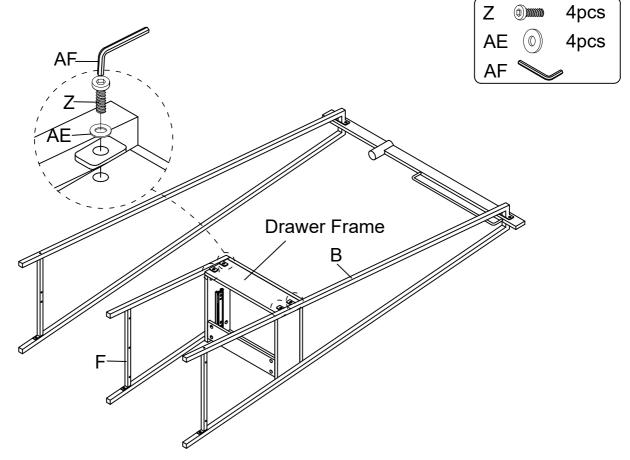

Assemble Post - Left Front (A) & Post - Right Front (C) to Top Panel (H), using Bolt (Y) to fasten by Allen Key (AF).

2 Assemble Cross Bar - Left / Right (K, L) to Post - Left Front (A) & Post - Right Front (C), using Bolt (Z) & Flat Washer (AE) to fasten by Allen Key (AF).

Assemble Post - Left Back (B) & Post - Right Back (D) to Cross Bar - Left / Right (K, L) and Top Panel (H), using Bolt (Z), Bolt (X) & Flat Washer (AE) to fasten by Allen Key (AF).

Assemble Bolt (AG) to Drawer Side Board - LSF (O) & Drawer Side Board - RSF (N) by Screwdriver (AJ).