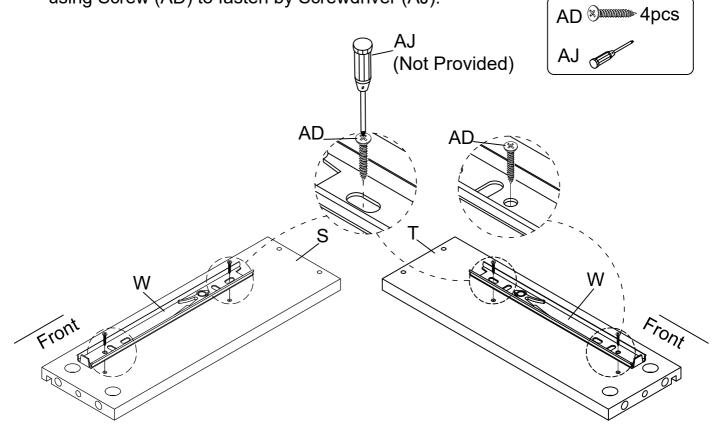

Assemble Slide Rail (W) to Drawer Left Panel (S) & Drawer Right Panel (T), using Screw (AD) to fasten by Screwdriver (AJ).

Assemble Drawer Back Panel (U) to Drawer Left Panel (S) & Drawer Right Panel (T), using Screw (AC) to fasten by Screwdriver (AJ).