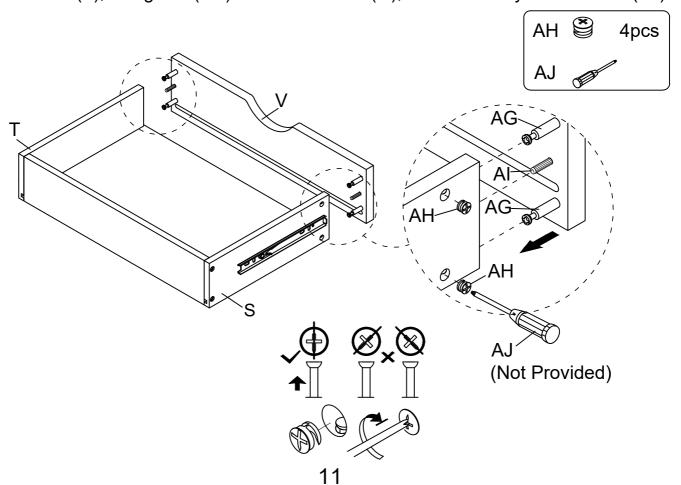

Assemble Drawer Board - Front (V) to Drawer Left Panel (S) & Drawer Right Panel (T), using Nut (AH) to lock with Bolt (G), then fasten by Screwdriver (AJ).

Assemble the pre-assembled drawer box by using Slide Rail (W) into the pre-assembled drawer frame. Move Slide ball spacers the front. Hold drawer horizontally, and slide runners into ball spacers.