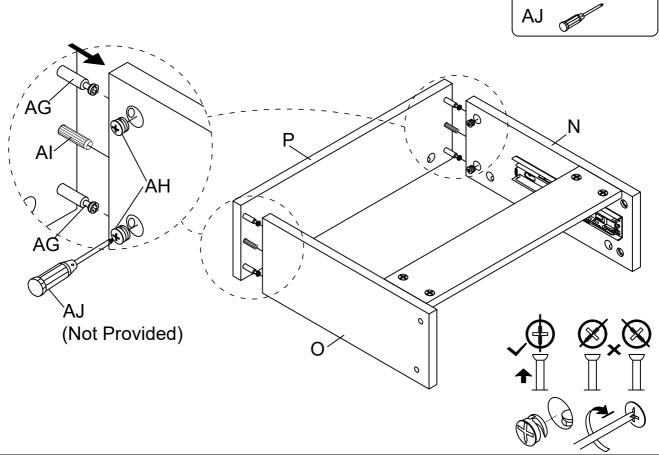

4pcs

Screwdriver (AJ).

8 Assemble Bolt (AG) & Wood Dowel (AI) to Drawer Board - Top (M) by Screwdriver (AJ).

Assemble Drawer Board - Top (M) to Drawer Side Panel - LSF (O), Drawer Side Panel - RSF (N) & Drawer Board - Back (P), using Nut (AH) to lock with Bolt (AG), then fasten by Screwdriver (AJ).