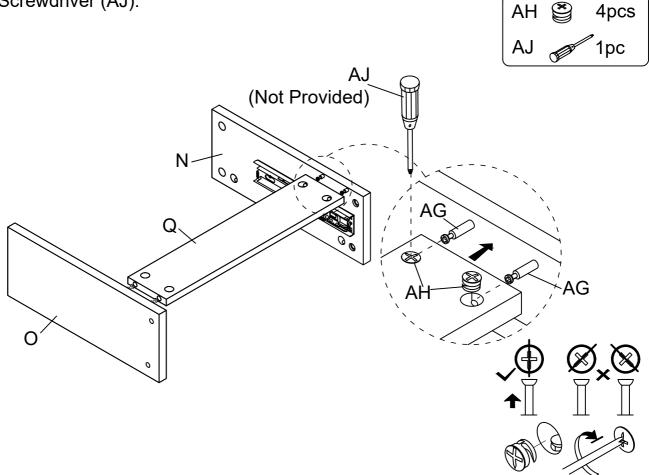

Assemble Post - Left Back (B) & Post - Right Back (D) to Cross Bar - Left / Right (K, L) and Top Panel (H), using Bolt (Z), Bolt (X) & Flat Washer (AE) to fasten by Allen Key (AF).

Assemble Bolt (AG) to Drawer Side Board - LSF (O) & Drawer Side Board - RSF (N) by Screwdriver (AJ).

Assemble Drawer Side Board - LSF (O) & Drawer Side Board - RSF (N) to Support Panel (Q), using Nut (AH) to lock with Bolt (AG), then fasten by Screwdriver (AJ).

5

Assemble Drawer Board - Back (P) to Drawer Side Panel - LSF (O) & Drawer Side Panel - RSF (N), using Nut (AH) to lock with Bolt (AG), then fasten by