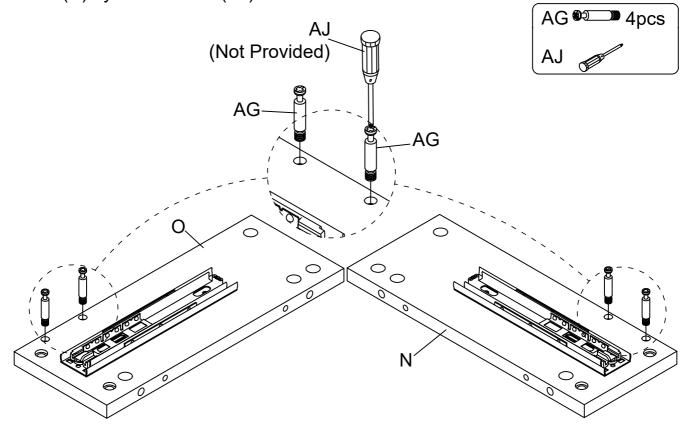

Assemble Post - Left Back (B) & Post - Right Back (D) to Cross Bar - Left / Right (K, L) and Top Panel (H), using Bolt (Z), Bolt (X) & Flat Washer (AE) to fasten by Allen Key (AF).

Assemble Bolt (AG) to Drawer Side Board - LSF (O) & Drawer Side Board - RSF (N) by Screwdriver (AJ).

Assemble Drawer Side Board - LSF (O) & Drawer Side Board - RSF (N) to Support Panel (Q), using Nut (AH) to lock with Bolt (AG), then fasten by Screwdriver (AJ).

5

Assemble Drawer Board - Back (P) to Drawer Side Panel - LSF (O) & Drawer Side Panel - RSF (N), using Nut (AH) to lock with Bolt (AG), then fasten by