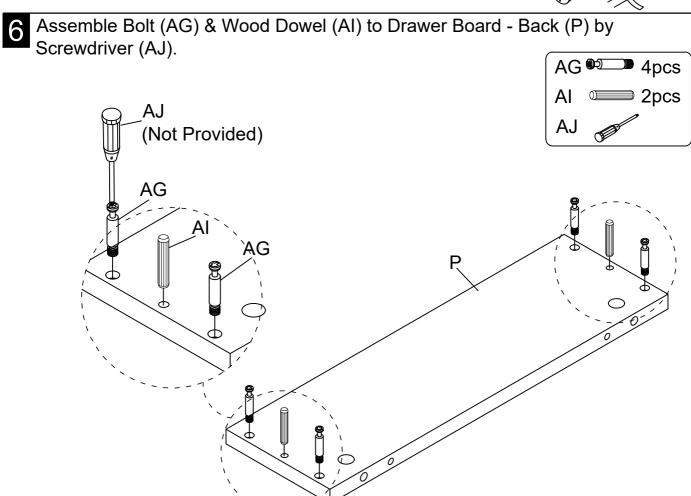

Assemble Drawer Side Board - LSF (O) & Drawer Side Board - RSF (N) to Support Panel (Q), using Nut (AH) to lock with Bolt (AG), then fasten by Screwdriver (AJ).

5

Assemble Drawer Board - Back (P) to Drawer Side Panel - LSF (O) & Drawer Side Panel - RSF (N), using Nut (AH) to lock with Bolt (AG), then fasten by

4pcs

Screwdriver (AJ).

8 Assemble Bolt (AG) & Wood Dowel (AI) to Drawer Board - Top (M) by Screwdriver (AJ).

Assemble Drawer Board - Top (M) to Drawer Side Panel - LSF (O), Drawer Side Panel - RSF (N) & Drawer Board - Back (P), using Nut (AH) to lock with Bolt (AG), then fasten by Screwdriver (AJ).