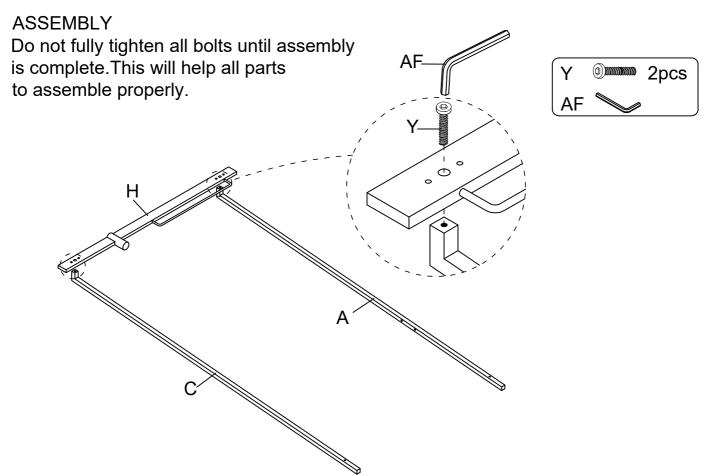

Assemble Post - Left Front (A) & Post - Right Front (C) to Top Panel (H), using Bolt (Y) to fasten by Allen Key (AF).

2 Assemble Cross Bar - Left / Right (K, L) to Post - Left Front (A) & Post - Right Front (C), using Bolt (Z) & Flat Washer (AE) to fasten by Allen Key (AF).