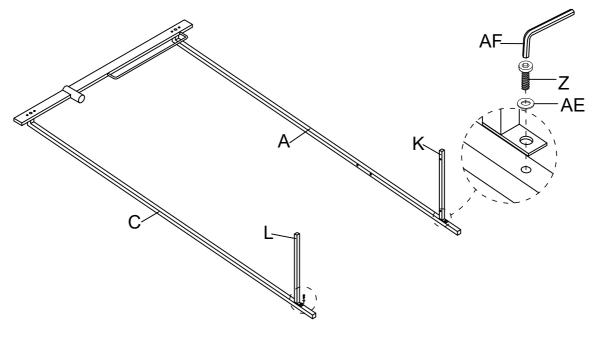

Assemble Post - Left Front (A) & Post - Right Front (C) to Top Panel (H), using Bolt (Y) to fasten by Allen Key (AF).

2 Assemble Cross Bar - Left / Right (K, L) to Post - Left Front (A) & Post - Right Front (C), using Bolt (Z) & Flat Washer (AE) to fasten by Allen Key (AF).