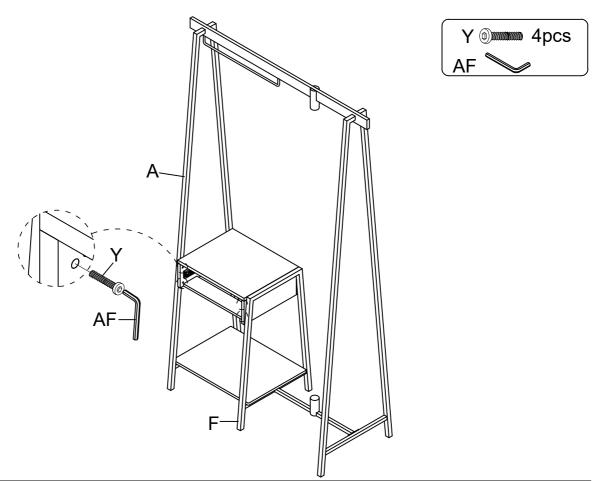

Assemble Shelf Board (G) to Cross Bar - Bottom (J), using Screw (AB) to fasten by Screwdriver (AJ).

AB AB

Assemble Drawer Frame to Middle Frame (F) and Post - Left Front (A), using Bolt (Y) to fasten by Allen Key (AF).