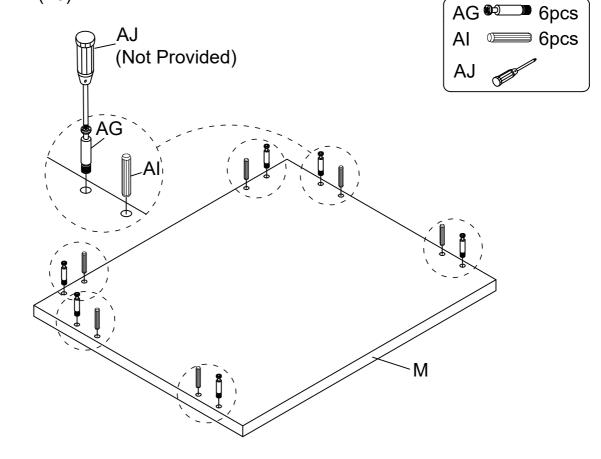

4pcs

Screwdriver (AJ).

8 Assemble Bolt (AG) & Wood Dowel (AI) to Drawer Board - Top (M) by Screwdriver (AJ).

Assemble Drawer Board - Top (M) to Drawer Side Panel - LSF (O), Drawer Side Panel - RSF (N) & Drawer Board - Back (P), using Nut (AH) to lock with Bolt (AG), then fasten by Screwdriver (AJ).