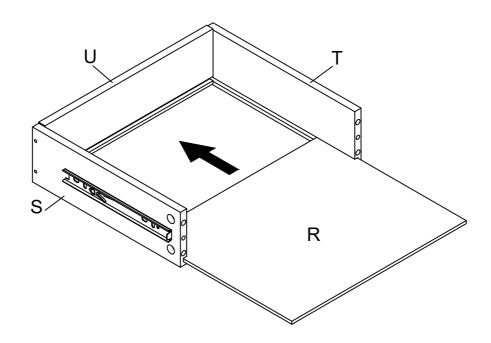

Assemble Drawer Board - Bottom (R) to Drawer Left Panel (S), Drawer Right Panel (T) & Drawer Back Panel (U).

Assemble Bolt (AG) & Wood Dowel (AI) to Drawer Board - Front (V) and fasten by Screwdriver (AJ).