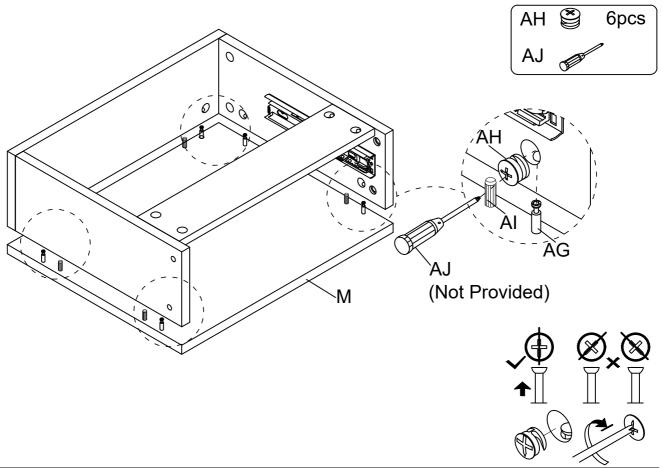

4pcs

Screwdriver (AJ).

8 Assemble Bolt (AG) & Wood Dowel (AI) to Drawer Board - Top (M) by Screwdriver (AJ).

Assemble Drawer Board - Top (M) to Drawer Side Panel - LSF (O), Drawer Side Panel - RSF (N) & Drawer Board - Back (P), using Nut (AH) to lock with Bolt (AG), then fasten by Screwdriver (AJ).