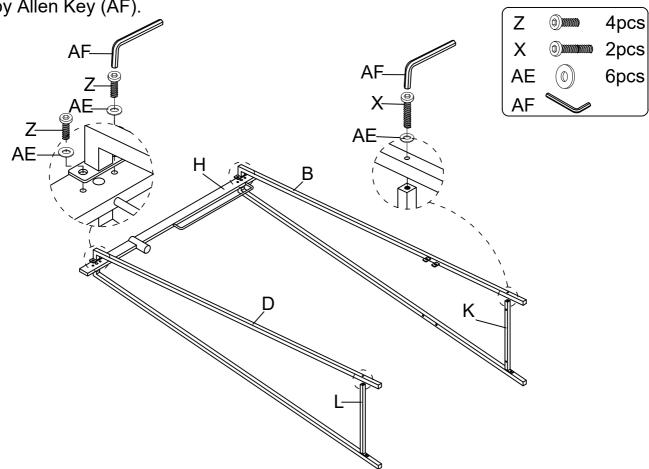

Assemble Post - Left Back (B) & Post - Right Back (D) to Cross Bar - Left / Right (K, L) and Top Panel (H), using Bolt (Z), Bolt (X) & Flat Washer (AE) to fasten by Allen Key (AF).

Assemble Bolt (AG) to Drawer Side Board - LSF (O) & Drawer Side Board - RSF (N) by Screwdriver (AJ).