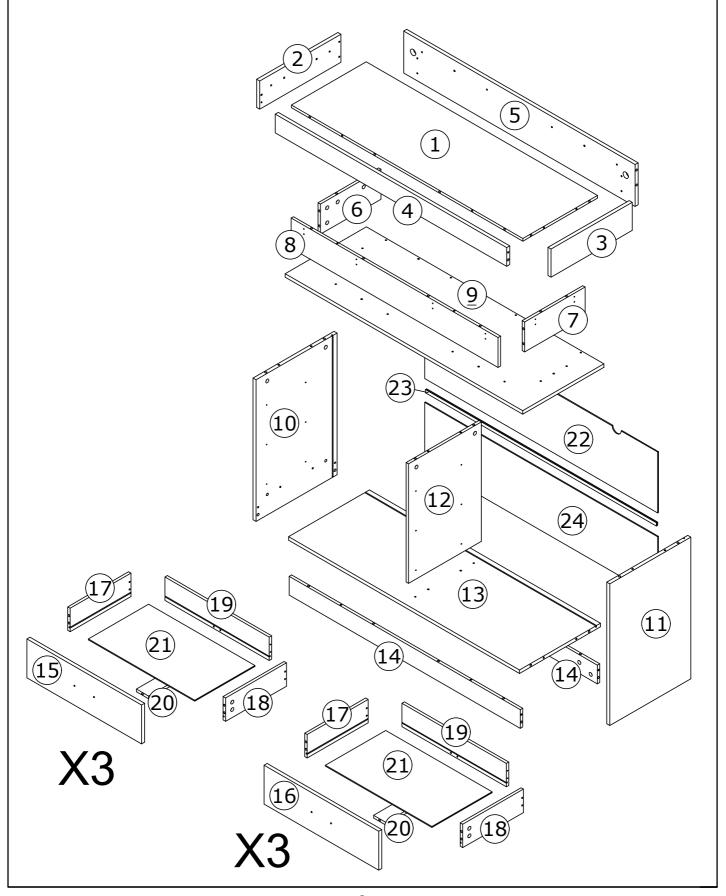

rchase the wall attachment that fit your wall. If unsure, seek professional advice. Please read and follow each step of the instructions carefully.

#### **IMPORTANT!**

It is important that any product which is assembled using any kind of screw is re-tightened 2 weeks after assembly, and once every 3 months - in order to assure stability through-out the lifespan of the product.

For regular maintenance and cleaning of the product, for the frame, please use a rag dipped in neutral detergent to fully wipe it, and then dry it with a clean rag. For glass materials, wipe with a rag dampened with water glass cleaner, and then dry with a dry rag.

Do not use an electric screwdriver, and do not use too much force when installing, because the board is easy to break.

### **Board Identification**



# PARTS LIST



# PARTS LIST



































































- -Connected power adapter to the RGB control box as below.
- -Specifications of battery:cr2025 3v -LED lamp with effective remote control distance of 5 meters



### 1. Connect the power plug to the lamp strip plug



### 2. Take out the remote control gasket



3. Align romote controller to the RGB Control box to adjust the color mode



Click to shift the interface

### APP PROGRAM USAGE



Scan two-dimensional code download APP

- 1 Connect LED color strip and controller, power on controller
- ② Scan two-dimensional code download APP:

- 3 Start APP, search and connect controller
- 4 Enjoy the Bluetooth wireless control experience



### Notes: detailed operating instructions, enter the me