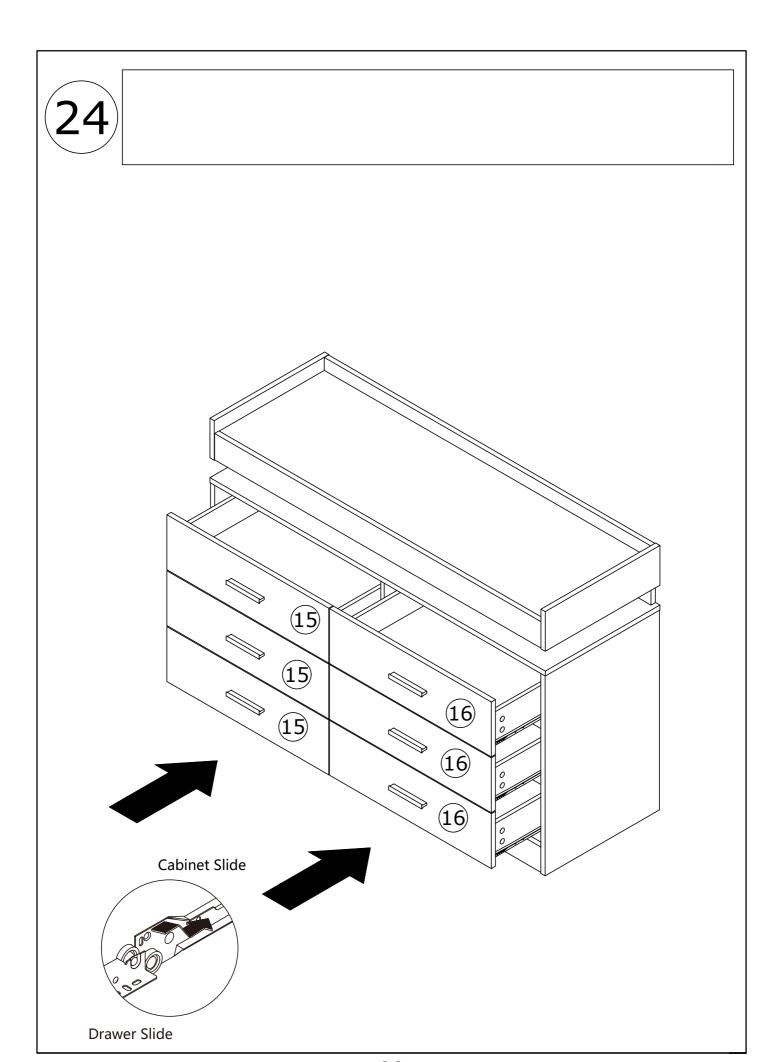

d and follow each step of the instructions carefully.

#### **IMPORTANT!**

It is important that any product which is assembled using any kind of screw is re-tightened 2 weeks after assembly, and once every 3 months - in order to assure stability through-out the lifespan of the product.

For regular maintenance and cleaning of the product, for the frame, please use a rag dipped in neutral detergent to fully wipe it, and then dry it with a clean rag. For glass materials, wipe with a rag dampened with water glass cleaner, and then dry with a dry rag.

Do not use an electric screwdriver, and do not use too much force when installing, because the board is easy to break.

### **Board Identification**



# PARTS LIST



# PARTS LIST



































































- -Connected power adapter to the RGB control box as below.
- -Specifications of battery:cr2025 3v -LED lamp with effective remote control distance of 5 meters



### 1. Connect the power plug to the lamp strip plug



### 2. Take out the remote control gasket



3. Align romote controller to the RGB Control box to adjust the color mode



Click to shift the interface

### APP PROGRAM USAGE



Scan two-dimensional code download APP

- 1 Connect LED color strip and controller, power on controller
- ② Scan two-dimensional code download APP:

- 3 Start APP, search and connect controller
- 4 Enjoy the Bluetooth wireless control experience



### Notes: detailed operating instructions, enter the menu "Guide":

#### Product Paramters:

- Bluetooth: BLEV4.2
- Input Voltage:4.5~26V
- Working T