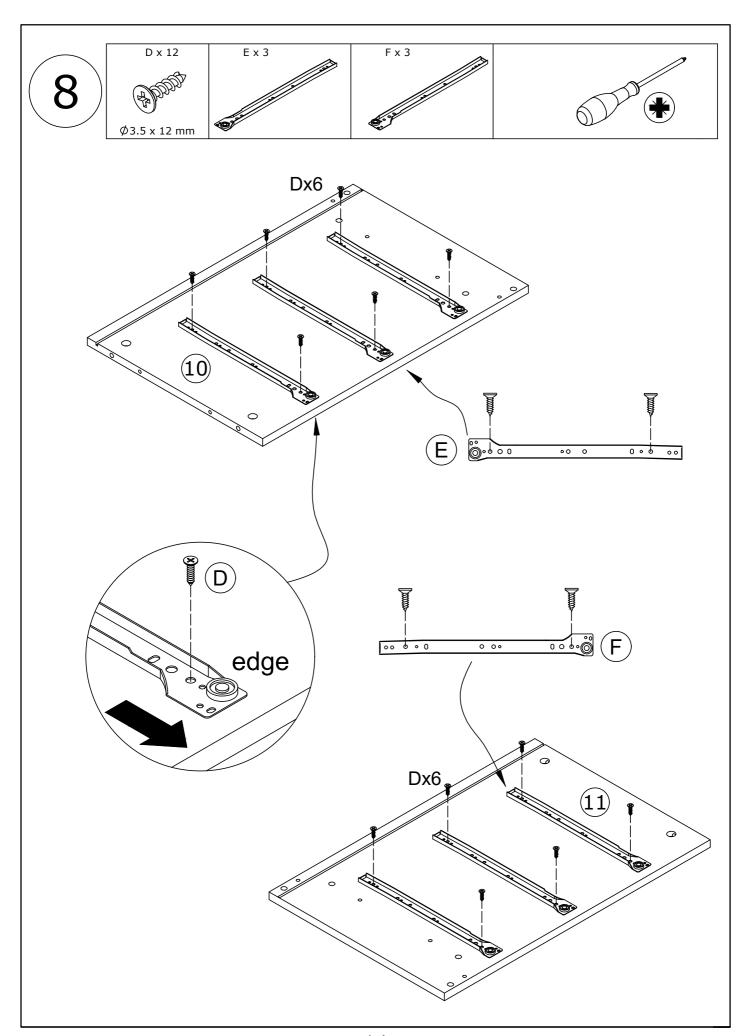

unsure, seek professional advice. Please read and follow each step of the instructions carefully.

#### **IMPORTANT!**

It is important that any product which is assembled using any kind of screw is re-tightened 2 weeks after assembly, and once every 3 months - in order to assure stability through-out the lifespan of the product.

For regular maintenance and cleaning of the product, for the frame, please use a rag dipped in neutral detergent to fully wipe it, and then dry it with a clean rag. For glass materials, wipe with a rag dampened with water glass cleaner, and then dry with a dry rag.

Do not use an electric screwdriver, and do not use too much force when installing, because the board is easy to break.

### **Board Identification**



# PARTS LIST



# PARTS LIST



































































- -Connected power adapter to the RGB control box as below.
- -Specifications of battery:cr2025 3v -LED lamp with effective remote control distance of 5 meters



### 1. Connect the power plug to the lamp strip plug



### 2. Take out the remote control gasket



3. Align romote controller to the RGB Control box to adjust the color mode



Click to shift the interface

### APP PROGRAM USAGE



Scan two-dimensional code download APP

- 1 Connect LED color strip and controller, power on controller
- ② Scan two-dimensional code download APP:

- 3 Start APP, search and connect controller
- 4 Enjoy the Bluetooth wireless control experience



### Notes: detailed operating instructions, enter the menu "Guide":

#### Product Paramters:

- Bluetooth: