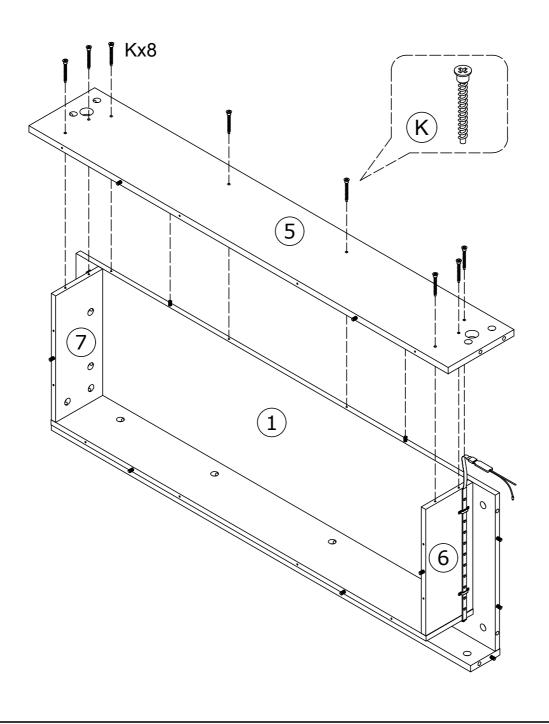

ssional advice. Please read and follow each step of the instructions carefully.

#### **IMPORTANT!**

It is important that any product which is assembled using any kind of screw is re-tightened 2 weeks after assembly, and once every 3 months - in order to assure stability through-out the lifespan of the product.

For regular maintenance and cleaning of the product, for the frame, please use a rag dipped in neutral detergent to fully wipe it, and then dry it with a clean rag. For glass materials, wipe with a rag dampened with water glass cleaner, and then dry with a dry rag.

Do not use an electric screwdriver, and do not use too much force when installing, because the board is easy to break.

### **Board Identification**



# PARTS LIST



# PARTS LIST



































































- -Connected power adapter to the RGB control box as below.
- -Specifications of battery:cr2025 3v -LED lamp with effective remote control distance of 5 meters



### 1. Connect the power plug to the lamp strip plug



### 2. Take out the remote control gasket



3. Align romote controller to the RGB Control box to adjust the color mode



Click to shift the interface

### APP PROGRAM USAGE



Scan two-dimensional code download APP

- 1 Connect LED color strip and controller, power on controller
- ② Scan two-dimensional code download APP:

- 3 Start APP, search and connect controller
- 4 Enjoy the Bluetooth wireless control experience



### Notes: detailed operating instructions, enter the menu "Guide":

#### Product Paramters:

- Bluetooth: BLEV4.2
- Input V