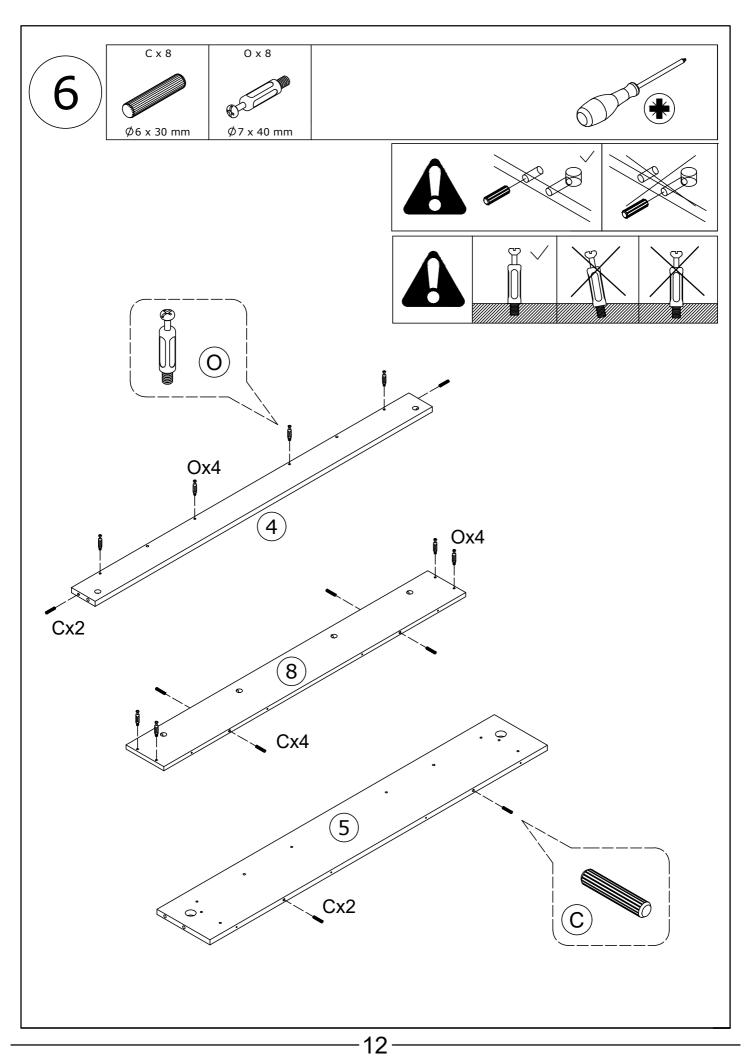

If unsure, seek professional advice. Please read and follow each step of the instructions carefully.

#### **IMPORTANT!**

It is important that any product which is assembled using any kind of screw is re-tightened 2 weeks after assembly, and once every 3 months - in order to assure stability through-out the lifespan of the product.

For regular maintenance and cleaning of the product, for the frame, please use a rag dipped in neutral detergent to fully wipe it, and then dry it with a clean rag. For glass materials, wipe with a rag dampened with water glass cleaner, and then dry with a dry rag.

Do not use an electric screwdriver, and do not use too much force when installing, because the board is easy to break.

### **Board Identification**



# PARTS LIST



# PARTS LIST



































































- -Connected power adapter to the RGB control box as below.
- -Specifications of battery:cr2025 3v -LED lamp with effective remote control distance of 5 meters



### 1. Connect the power plug to the lamp strip plug



### 2. Take out the remote control gasket



3. Align romote controller to the RGB Control box to adjust the color mode



Click to shift the interface

### APP PROGRAM USAGE



Scan two-dimensional code download APP

- 1 Connect LED color strip and controller, power on controller
- ② Scan two-dimensional code download APP:

- 3 Start APP, search and connect controller
- 4 Enjoy the Bluetooth wireless control experience



### Notes: detailed operating instructions, enter the menu "Guide":

#### Product Paramters:

- Blueto