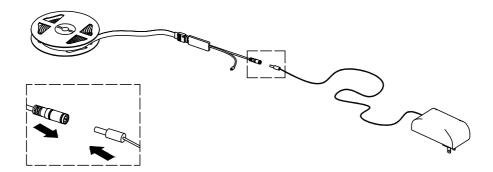

# PARTS LIST

- -Connected power adapter to the RGB control box as below.
- -Specifications of battery:cr2025 3v -LED lamp with effective remote control distance of 5 meters

### 1. Connect the power plug to the lamp strip plug

### 2. Take out the remote control gasket

3. Align romote controller to the RGB Control box to adjust the color mode

Click to shift the interface