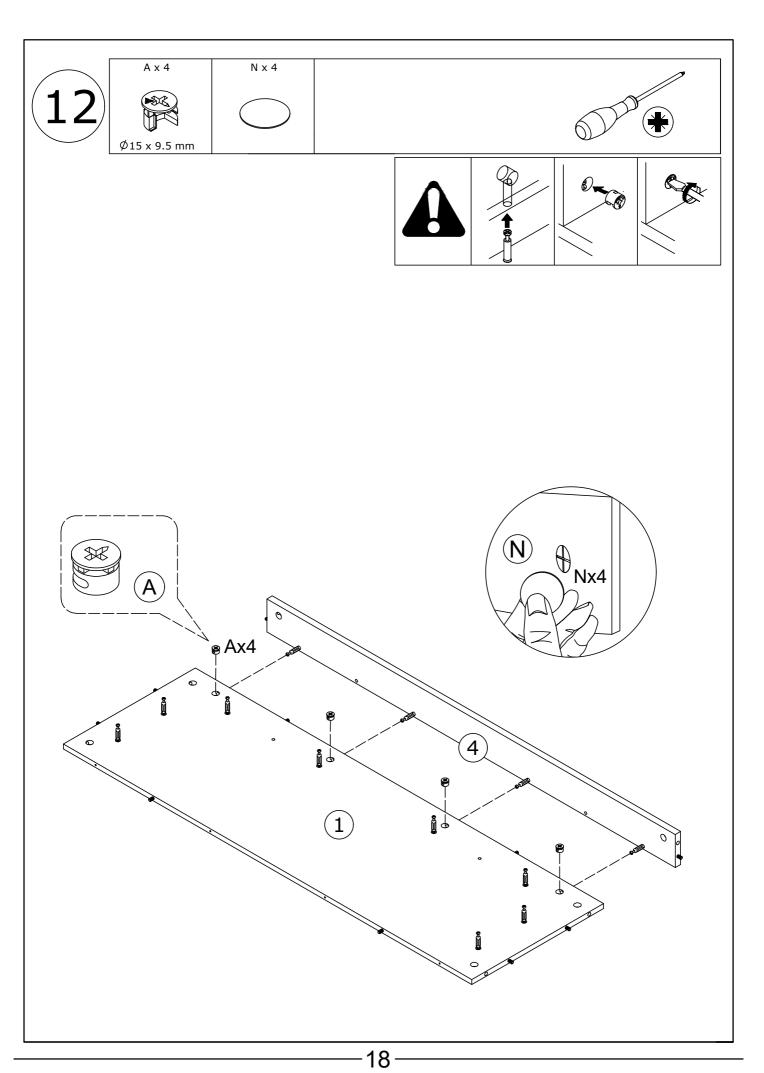

seek professional advice. Please read and follow each step of the instructions carefully.

#### **IMPORTANT!**

It is important that any product which is assembled using any kind of screw is re-tightened 2 weeks after assembly, and once every 3 months - in order to assure stability through-out the lifespan of the product.

For regular maintenance and cleaning of the product, for the frame, please use a rag dipped in neutral detergent to fully wipe it, and then dry it with a clean rag. For glass materials, wipe with a rag dampened with water glass cleaner, and then dry with a dry rag.

Do not use an electric screwdriver, and do not use too much force when installing, because the board is easy to break.

### **Board Identification**



# PARTS LIST



# PARTS LIST



































































- -Connected power adapter to the RGB control box as below.
- -Specifications of battery:cr2025 3v -LED lamp with effective remote control distance of 5 meters



### 1. Connect the power plug to the lamp strip plug



### 2. Take out the remote control gasket



3. Align romote controller to the RGB Control box to adjust the color mode



Click to shift the interface

### APP PROGRAM USAGE



Scan two-dimensional code download APP

- 1 Connect LED color strip and controller, power on controller
- ② Scan two-dimensional code download APP:

- 3 Start APP, search and connect controller
- 4 Enjoy the Bluetooth wireless control experience



### Notes: detailed operating instructions, enter the menu "Guide":

#### Product Paramters:

- Bluetooth: BLEV4.2