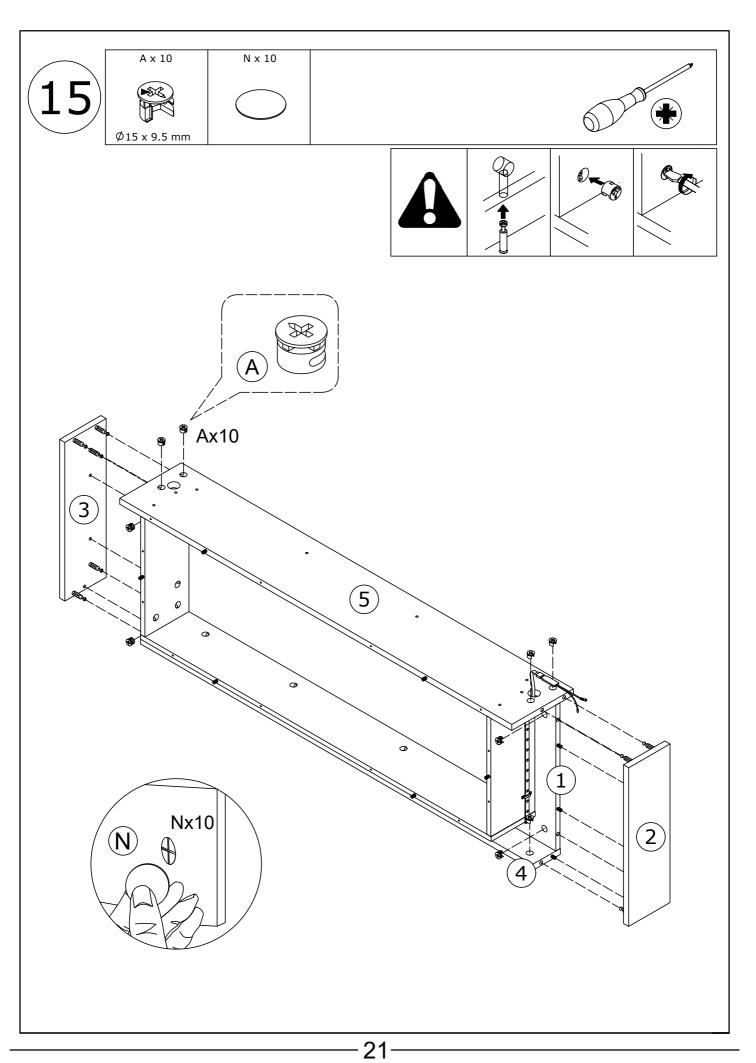

ional advice. Please read and follow each step of the instructions carefully.

#### **IMPORTANT!**

It is important that any product which is assembled using any kind of screw is re-tightened 2 weeks after assembly, and once every 3 months - in order to assure stability through-out the lifespan of the product.

For regular maintenance and cleaning of the product, for the frame, please use a rag dipped in neutral detergent to fully wipe it, and then dry it with a clean rag. For glass materials, wipe with a rag dampened with water glass cleaner, and then dry with a dry rag.

Do not use an electric screwdriver, and do not use too much force when installing, because the board is easy to break.

### **Board Identification**



# PARTS LIST



# PARTS LIST



































































- -Connected power adapter to the RGB control box as below.
- -Specifications of battery:cr2025 3v -LED lamp with effective remote control distance of 5 meters



### 1. Connect the power plug to the lamp strip plug



### 2. Take out the remote control gasket



3. Align romote controller to the RGB Control box to adjust the color mode



Click to shift the interface

### APP PROGRAM USAGE



Scan two-dimensional code download APP

- 1 Connect LED color strip and controller, power on controller
- ② Scan two-dimensional code download APP:

- 3 Start APP, search and connect controller
- 4 Enjoy the Bluetooth wireless control experience



### Notes: detailed operating instructions, enter the menu "Guide":

#### Product Paramters:

- Bluetooth: BLEV4.2
- Input Vol