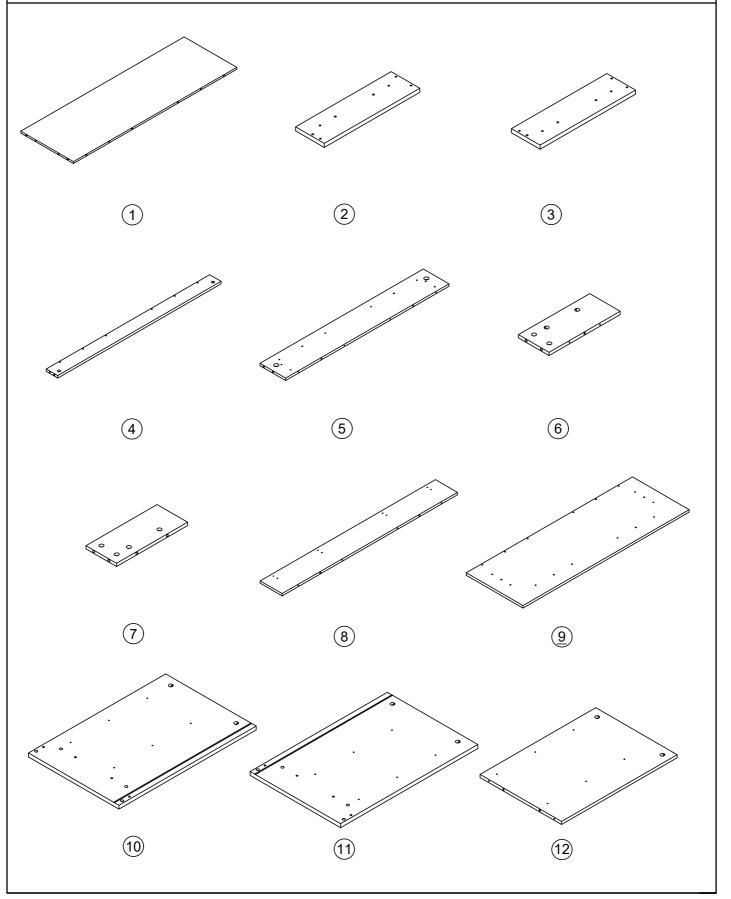

attachment that fit your wall. If unsure, seek professional advice. Please read and follow each step of the instructions carefully.

#### **IMPORTANT!**

It is important that any product which is assembled using any kind of screw is re-tightened 2 weeks after assembly, and once every 3 months - in order to assure stability through-out the lifespan of the product.

For regular maintenance and cleaning of the product, for the frame, please use a rag dipped in neutral detergent to fully wipe it, and then dry it with a clean rag. For glass materials, wipe with a rag dampened with water glass cleaner, and then dry with a dry rag.

Do not use an electric screwdriver, and do not use too much force when installing, because the board is easy to break.

### **Board Identification**



# PARTS LIST



# PARTS LIST



































































- -Connected power adapter to the RGB control box as below.
- -Specifications of battery:cr2025 3v -LED lamp with effective remote control distance of 5 meters



### 1. Connect the power plug to the lamp strip plug



### 2. Take out the remote control gasket



3. Align romote controller to the RGB Control box to adjust the color mode



Click to shift the interface

### APP PROGRAM USAGE



Scan two-dimensional code download APP

- 1 Connect LED color strip and controller, power on controller
- ② Scan two-dimensional code download APP:

- 3 Start APP, search and connect controller
- 4 Enjoy the Bluetooth wireless control experience



### Notes: detailed operating instructions, enter the menu "Guide":

###