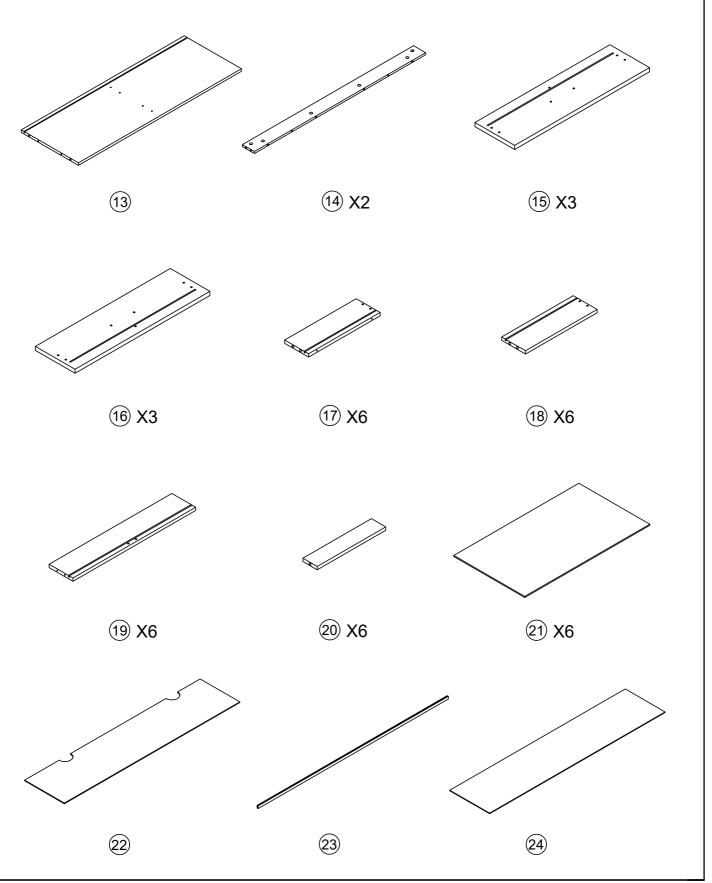

fit your wall. If unsure, seek professional advice. Please read and follow each step of the instructions carefully.

#### **IMPORTANT!**

It is important that any product which is assembled using any kind of screw is re-tightened 2 weeks after assembly, and once every 3 months - in order to assure stability through-out the lifespan of the product.

For regular maintenance and cleaning of the product, for the frame, please use a rag dipped in neutral detergent to fully wipe it, and then dry it with a clean rag. For glass materials, wipe with a rag dampened with water glass cleaner, and then dry with a dry rag.

Do not use an electric screwdriver, and do not use too much force when installing, because the board is easy to break.

### **Board Identification**



# PARTS LIST



# PARTS LIST



































































- -Connected power adapter to the RGB control box as below.
- -Specifications of battery:cr2025 3v -LED lamp with effective remote control distance of 5 meters



### 1. Connect the power plug to the lamp strip plug



### 2. Take out the remote control gasket



3. Align romote controller to the RGB Control box to adjust the color mode



Click to shift the interface

### APP PROGRAM USAGE



Scan two-dimensional code download APP

- 1 Connect LED color strip and controller, power on controller
- ② Scan two-dimensional code download APP:

- 3 Start APP, search and connect controller
- 4 Enjoy the Bluetooth wireless control experience



### Notes: detailed operating instructions, enter the menu "Guide":

#### Product Paramt