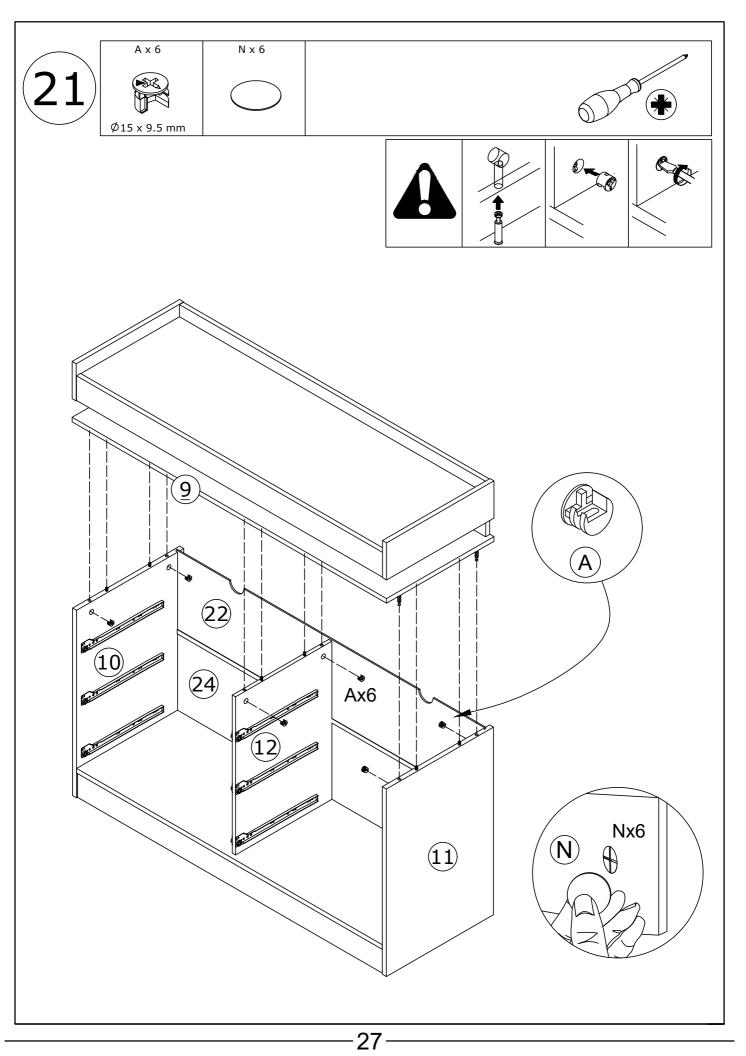

se read and follow each step of the instructions carefully.

#### **IMPORTANT!**

It is important that any product which is assembled using any kind of screw is re-tightened 2 weeks after assembly, and once every 3 months - in order to assure stability through-out the lifespan of the product.

For regular maintenance and cleaning of the product, for the frame, please use a rag dipped in neutral detergent to fully wipe it, and then dry it with a clean rag. For glass materials, wipe with a rag dampened with water glass cleaner, and then dry with a dry rag.

Do not use an electric screwdriver, and do not use too much force when installing, because the board is easy to break.

### **Board Identification**



# PARTS LIST



# PARTS LIST



































































- -Connected power adapter to the RGB control box as below.
- -Specifications of battery:cr2025 3v -LED lamp with effective remote control distance of 5 meters



### 1. Connect the power plug to the lamp strip plug



### 2. Take out the remote control gasket



3. Align romote controller to the RGB Control box to adjust the color mode



Click to shift the interface

### APP PROGRAM USAGE



Scan two-dimensional code download APP

- 1 Connect LED color strip and controller, power on controller
- ② Scan two-dimensional code download APP:

- 3 Start APP, search and connect controller
- 4 Enjoy the Bluetooth wireless control experience



### Notes: detailed operating instructions, enter the menu "Guide":

#### Product Paramters:

- Bluetooth: BLEV4.2
- Input Voltage:4.5~26V
- Wor