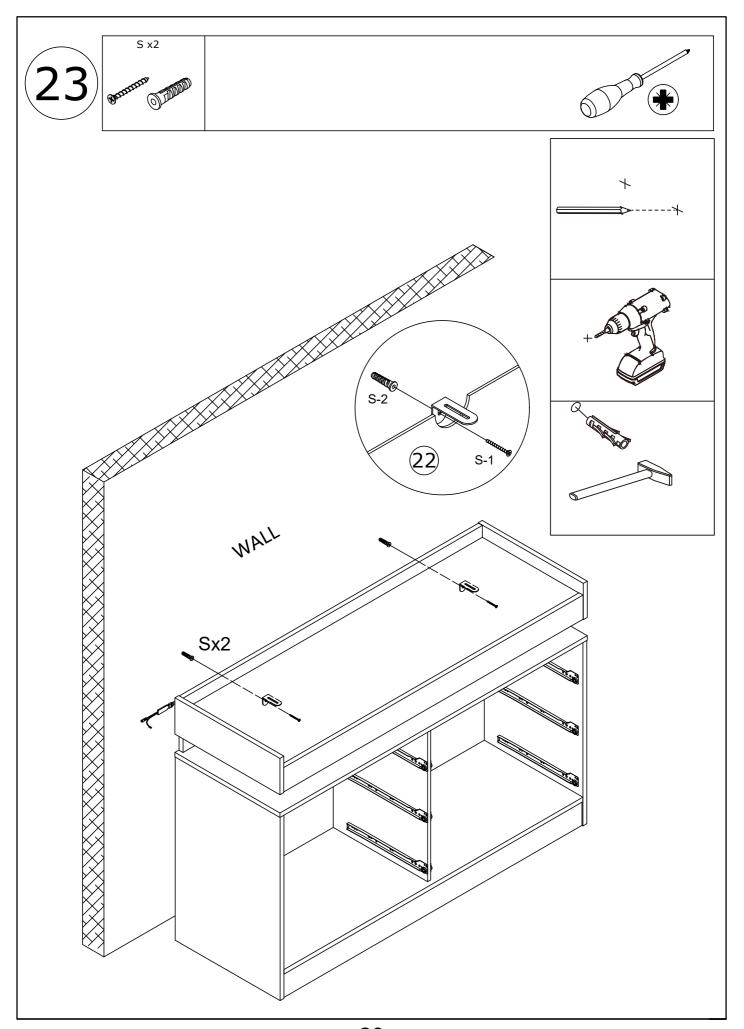

ead and follow each step of the instructions carefully.

#### **IMPORTANT!**

It is important that any product which is assembled using any kind of screw is re-tightened 2 weeks after assembly, and once every 3 months - in order to assure stability through-out the lifespan of the product.

For regular maintenance and cleaning of the product, for the frame, please use a rag dipped in neutral detergent to fully wipe it, and then dry it with a clean rag. For glass materials, wipe with a rag dampened with water glass cleaner, and then dry with a dry rag.

Do not use an electric screwdriver, and do not use too much force when installing, because the board is easy to break.

### **Board Identification**



# PARTS LIST



# PARTS LIST



































































- -Connected power adapter to the RGB control box as below.
- -Specifications of battery:cr2025 3v -LED lamp with effective remote control distance of 5 meters



### 1. Connect the power plug to the lamp strip plug



### 2. Take out the remote control gasket



3. Align romote controller to the RGB Control box to adjust the color mode



Click to shift the interface

### APP PROGRAM USAGE



Scan two-dimensional code download APP

- 1 Connect LED color strip and controller, power on controller
- ② Scan two-dimensional code download APP:

- 3 Start APP, search and connect controller
- 4 Enjoy the Bluetooth wireless control experience



### Notes: detailed operating instructions, enter the menu "Guide":

#### Product Paramters:

- Bluetooth: BLEV4.2
- Input Voltage:4.5~26V
- Working