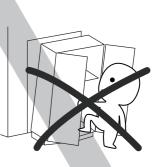

Do not use an electric screwdriver, and do not use too much force when installing, because the board is easy to break.