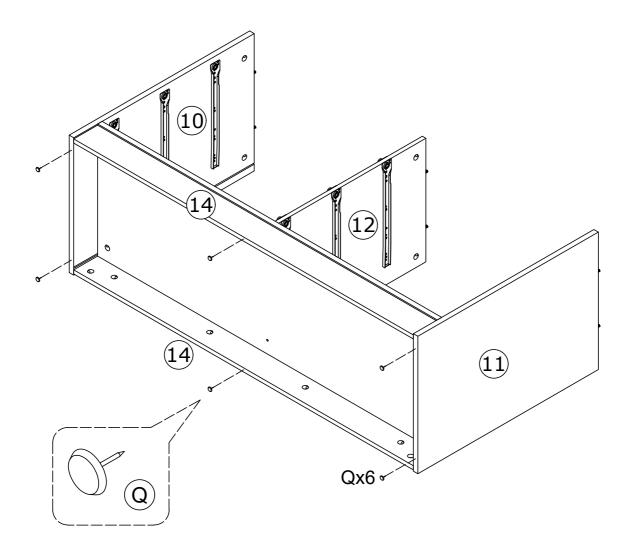

. Please read and follow each step of the instructions carefully.

#### **IMPORTANT!**

It is important that any product which is assembled using any kind of screw is re-tightened 2 weeks after assembly, and once every 3 months - in order to assure stability through-out the lifespan of the product.

For regular maintenance and cleaning of the product, for the frame, please use a rag dipped in neutral detergent to fully wipe it, and then dry it with a clean rag. For glass materials, wipe with a rag dampened with water glass cleaner, and then dry with a dry rag.

Do not use an electric screwdriver, and do not use too much force when installing, because the board is easy to break.

### **Board Identification**



# PARTS LIST



# PARTS LIST



































































- -Connected power adapter to the RGB control box as below.
- -Specifications of battery:cr2025 3v -LED lamp with effective remote control distance of 5 meters



### 1. Connect the power plug to the lamp strip plug



### 2. Take out the remote control gasket



3. Align romote controller to the RGB Control box to adjust the color mode



Click to shift the interface

### APP PROGRAM USAGE



Scan two-dimensional code download APP

- 1 Connect LED color strip and controller, power on controller
- ② Scan two-dimensional code download APP:

- 3 Start APP, search and connect controller
- 4 Enjoy the Bluetooth wireless control experience



### Notes: detailed operating instructions, enter the menu "Guide":

#### Product Paramters:

- Bluetooth: BLEV4.2
- Input Voltage:4.5~26V