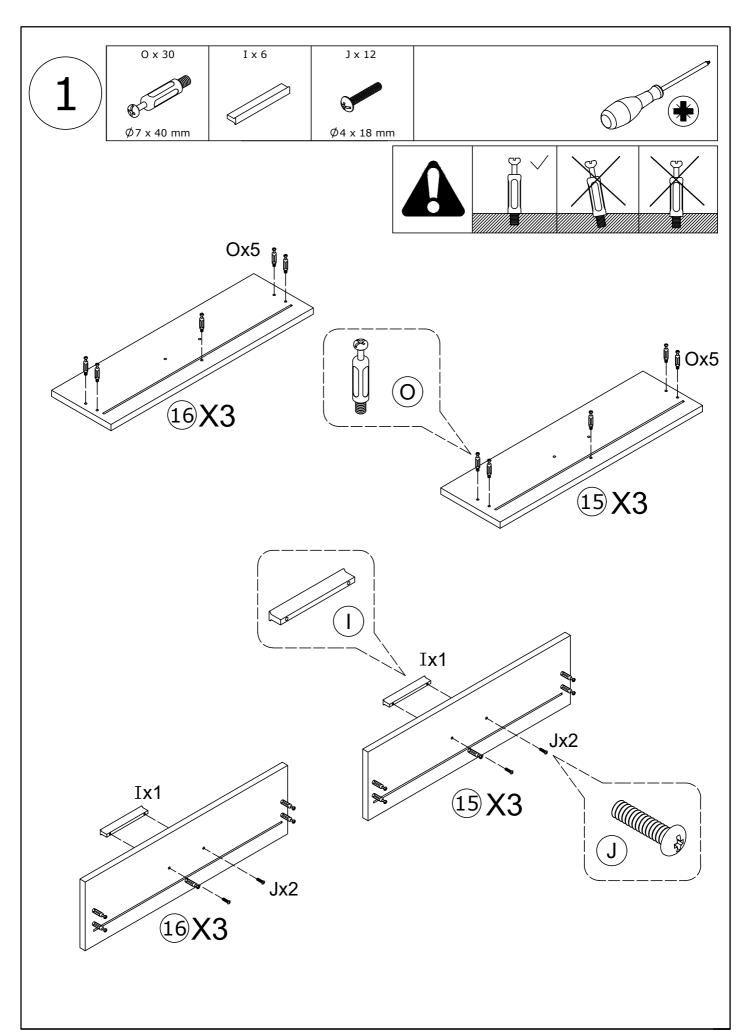

your wall. If unsure, seek professional advice. Please read and follow each step of the instructions carefully.

#### **IMPORTANT!**

It is important that any product which is assembled using any kind of screw is re-tightened 2 weeks after assembly, and once every 3 months - in order to assure stability through-out the lifespan of the product.

For regular maintenance and cleaning of the product, for the frame, please use a rag dipped in neutral detergent to fully wipe it, and then dry it with a clean rag. For glass materials, wipe with a rag dampened with water glass cleaner, and then dry with a dry rag.

Do not use an electric screwdriver, and do not use too much force when installing, because the board is easy to break.

### **Board Identification**



# PARTS LIST



# PARTS LIST



































































- -Connected power adapter to the RGB control box as below.
- -Specifications of battery:cr2025 3v -LED lamp with effective remote control distance of 5 meters



### 1. Connect the power plug to the lamp strip plug



### 2. Take out the remote control gasket



3. Align romote controller to the RGB Control box to adjust the color mode



Click to shift the interface

### APP PROGRAM USAGE



Scan two-dimensional code download APP

- 1 Connect LED color strip and controller, power on controller
- ② Scan two-dimensional code download APP:

- 3 Start APP, search and connect controller
- 4 Enjoy the Bluetooth wireless control experience



### Notes: detailed operating instructions, enter the menu "Guide":

#### Product Paramters: