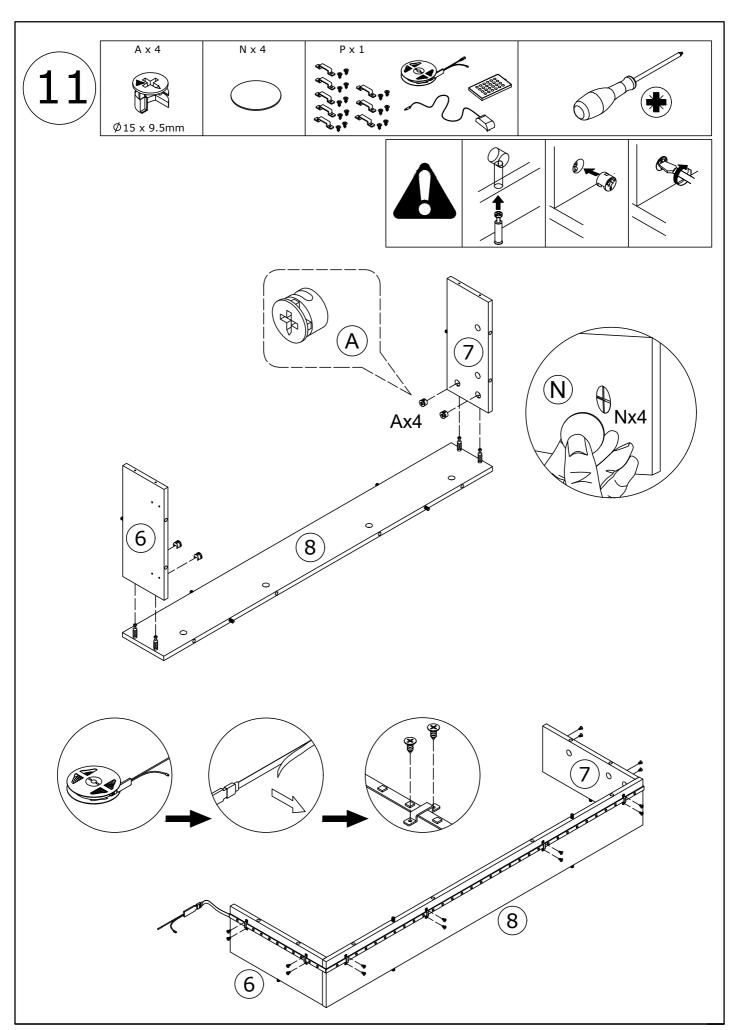

, seek professional advice. Please read and follow each step of the instructions carefully.

#### **IMPORTANT!**

It is important that any product which is assembled using any kind of screw is re-tightened 2 weeks after assembly, and once every 3 months - in order to assure stability through-out the lifespan of the product.

For regular maintenance and cleaning of the product, for the frame, please use a rag dipped in neutral detergent to fully wipe it, and then dry it with a clean rag. For glass materials, wipe with a rag dampened with water glass cleaner, and then dry with a dry rag.

Do not use an electric screwdriver, and do not use too much force when installing, because the board is easy to break.

### **Board Identification**



# PARTS LIST



# PARTS LIST



































































- -Connected power adapter to the RGB control box as below.
- -Specifications of battery:cr2025 3v -LED lamp with effective remote control distance of 5 meters



### 1. Connect the power plug to the lamp strip plug



### 2. Take out the remote control gasket



3. Align romote controller to the RGB Control box to adjust the color mode



Click to shift the interface

### APP PROGRAM USAGE



Scan two-dimensional code download APP

- 1 Connect LED color strip and controller, power on controller
- ② Scan two-dimensional code download APP:

- 3 Start APP, search and connect controller
- 4 Enjoy the Bluetooth wireless control experience



### Notes: detailed operating instructions, enter the menu "Guide":

#### Product Paramters:

- Bluetooth: BLEV4