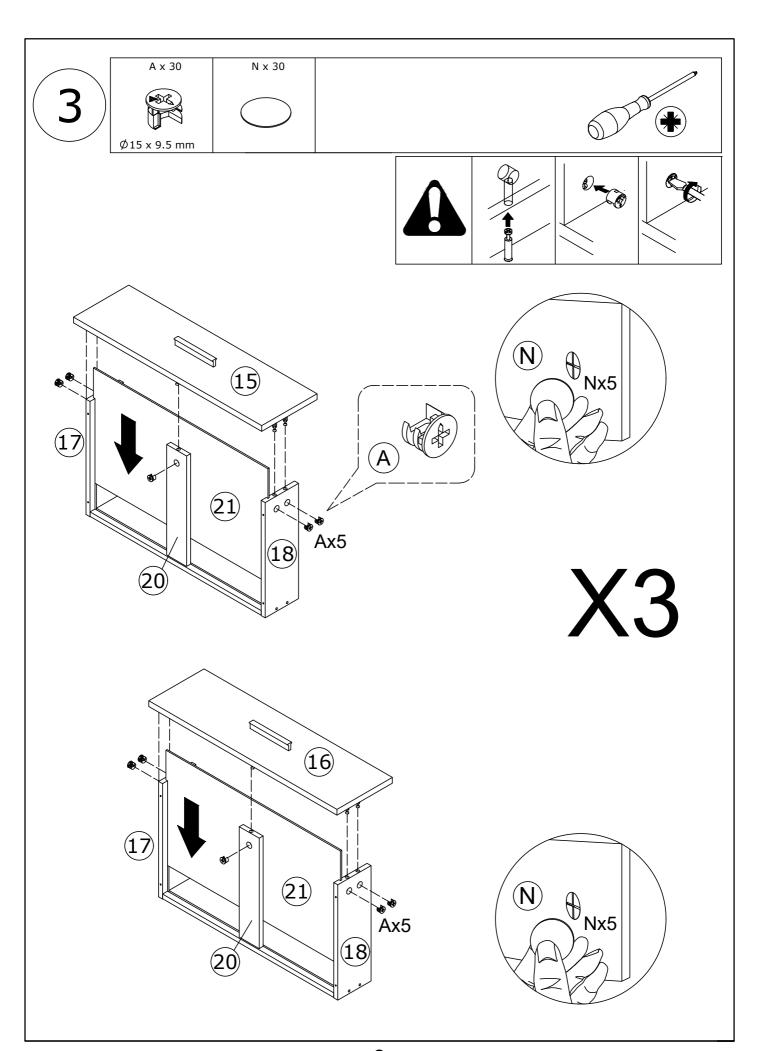

wall. If unsure, seek professional advice. Please read and follow each step of the instructions carefully.

#### **IMPORTANT!**

It is important that any product which is assembled using any kind of screw is re-tightened 2 weeks after assembly, and once every 3 months - in order to assure stability through-out the lifespan of the product.

For regular maintenance and cleaning of the product, for the frame, please use a rag dipped in neutral detergent to fully wipe it, and then dry it with a clean rag. For glass materials, wipe with a rag dampened with water glass cleaner, and then dry with a dry rag.

Do not use an electric screwdriver, and do not use too much force when installing, because the board is easy to break.

### **Board Identification**



# PARTS LIST



# PARTS LIST



































































- -Connected power adapter to the RGB control box as below.
- -Specifications of battery:cr2025 3v -LED lamp with effective remote control distance of 5 meters



### 1. Connect the power plug to the lamp strip plug



### 2. Take out the remote control gasket



3. Align romote controller to the RGB Control box to adjust the color mode



Click to shift the interface

### APP PROGRAM USAGE



Scan two-dimensional code download APP

- 1 Connect LED color strip and controller, power on controller
- ② Scan two-dimensional code download APP:

- 3 Start APP, search and connect controller
- 4 Enjoy the Bluetooth wireless control experience



### Notes: detailed operating instructions, enter the menu "Guide":

#### Product Paramters:

-