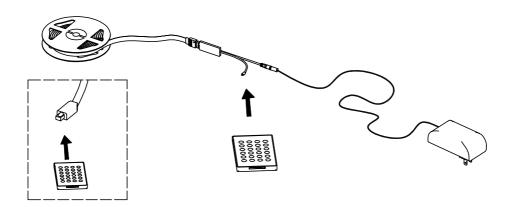

# PARTS LIST

- -Connected power adapter to the RGB control box as below.
- -Specifications of battery:cr2025 3v -LED lamp with effective remote control distance of 5 meters

### 1. Connect the power plug to the lamp strip plug

### 2. Take out the remote control gasket

3. Align romote controller to the RGB Control box to adjust the color mode

Click to shift the interface