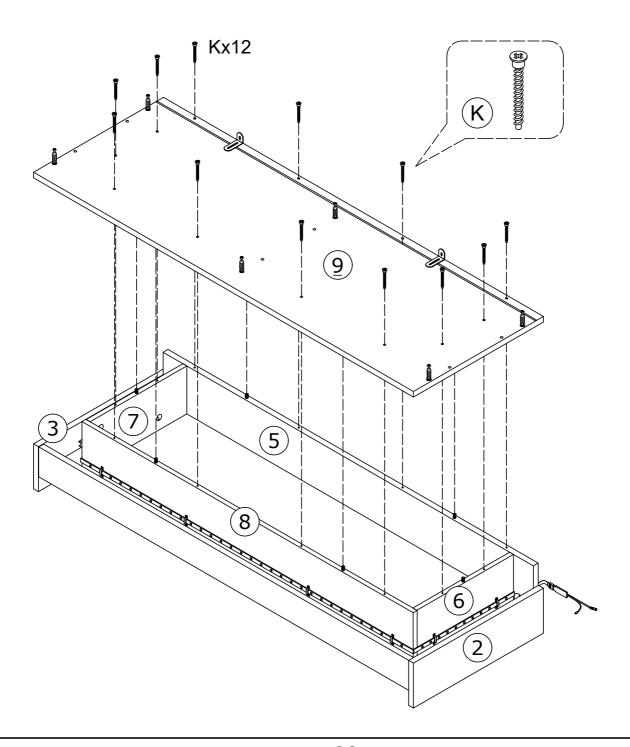

l advice. Please read and follow each step of the instructions carefully.

#### **IMPORTANT!**

It is important that any product which is assembled using any kind of screw is re-tightened 2 weeks after assembly, and once every 3 months - in order to assure stability through-out the lifespan of the product.

For regular maintenance and cleaning of the product, for the frame, please use a rag dipped in neutral detergent to fully wipe it, and then dry it with a clean rag. For glass materials, wipe with a rag dampened with water glass cleaner, and then dry with a dry rag.

Do not use an electric screwdriver, and do not use too much force when installing, because the board is easy to break.

### **Board Identification**



# PARTS LIST



# PARTS LIST



































































- -Connected power adapter to the RGB control box as below.
- -Specifications of battery:cr2025 3v -LED lamp with effective remote control distance of 5 meters



### 1. Connect the power plug to the lamp strip plug



### 2. Take out the remote control gasket



3. Align romote controller to the RGB Control box to adjust the color mode



Click to shift the interface

### APP PROGRAM USAGE



Scan two-dimensional code download APP

- 1 Connect LED color strip and controller, power on controller
- ② Scan two-dimensional code download APP:

- 3 Start APP, search and connect controller
- 4 Enjoy the Bluetooth wireless control experience



### Notes: detailed operating instructions, enter the menu "Guide":

#### Product Paramters:

- Bluetooth: BLEV4.2
- Input Voltage