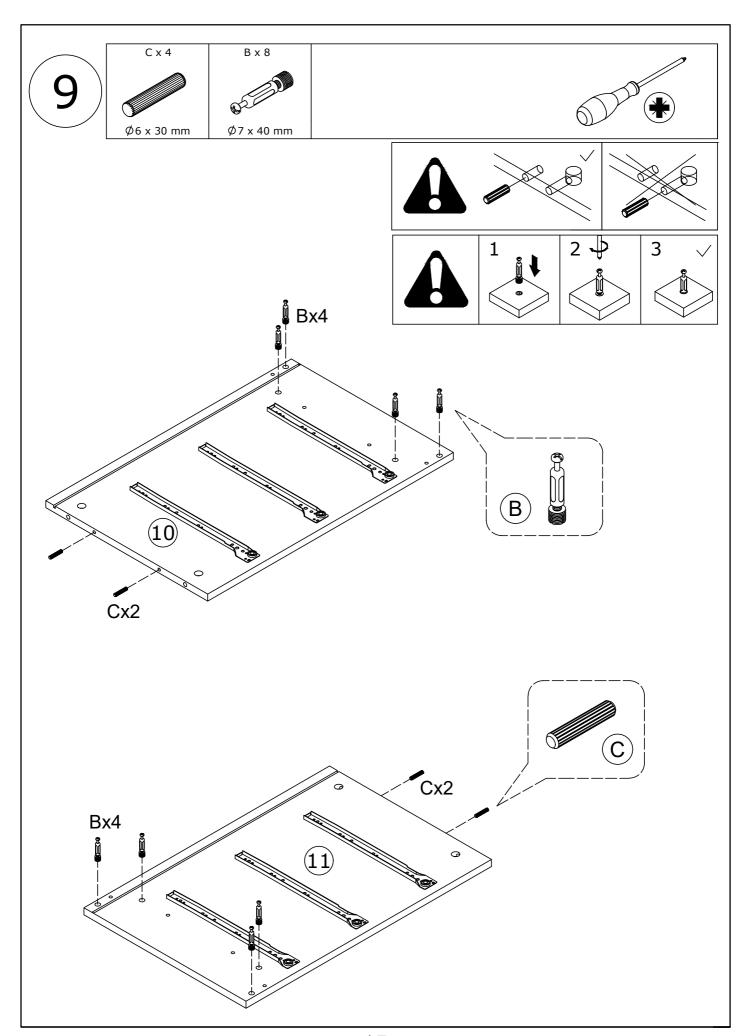

sure, seek professional advice. Please read and follow each step of the instructions carefully.

#### **IMPORTANT!**

It is important that any product which is assembled using any kind of screw is re-tightened 2 weeks after assembly, and once every 3 months - in order to assure stability through-out the lifespan of the product.

For regular maintenance and cleaning of the product, for the frame, please use a rag dipped in neutral detergent to fully wipe it, and then dry it with a clean rag. For glass materials, wipe with a rag dampened with water glass cleaner, and then dry with a dry rag.

Do not use an electric screwdriver, and do not use too much force when installing, because the board is easy to break.

### **Board Identification**



# PARTS LIST



# PARTS LIST



































































- -Connected power adapter to the RGB control box as below.
- -Specifications of battery:cr2025 3v -LED lamp with effective remote control distance of 5 meters



### 1. Connect the power plug to the lamp strip plug



### 2. Take out the remote control gasket



3. Align romote controller to the RGB Control box to adjust the color mode



Click to shift the interface

### APP PROGRAM USAGE



Scan two-dimensional code download APP

- 1 Connect LED color strip and controller, power on controller
- ② Scan two-dimensional code download APP:

- 3 Start APP, search and connect controller
- 4 Enjoy the Bluetooth wireless control experience



### Notes: detailed operating instructions, enter the menu "Guide":

#### Product Paramters:

- Bluetooth: B