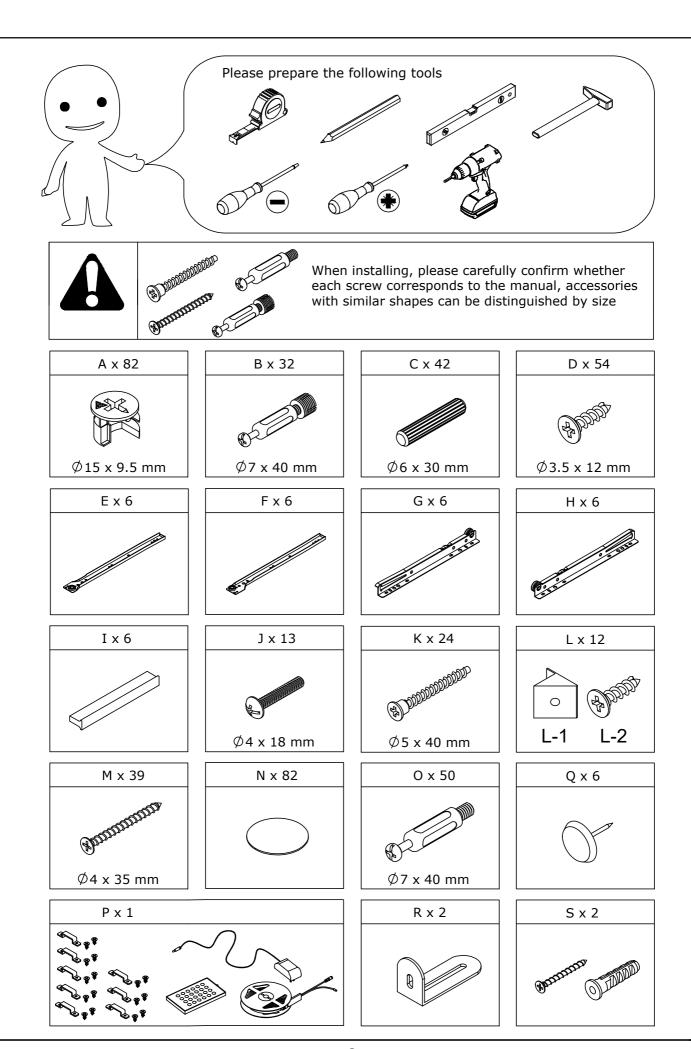

t your wall. If unsure, seek professional advice. Please read and follow each step of the instructions carefully.

#### **IMPORTANT!**

It is important that any product which is assembled using any kind of screw is re-tightened 2 weeks after assembly, and once every 3 months - in order to assure stability through-out the lifespan of the product.

For regular maintenance and cleaning of the product, for the frame, please use a rag dipped in neutral detergent to fully wipe it, and then dry it with a clean rag. For glass materials, wipe with a rag dampened with water glass cleaner, and then dry with a dry rag.

Do not use an electric screwdriver, and do not use too much force when installing, because the board is easy to break.

### **Board Identification**



# PARTS LIST



# PARTS LIST



































































- -Connected power adapter to the RGB control box as below.
- -Specifications of battery:cr2025 3v -LED lamp with effective remote control distance of 5 meters



### 1. Connect the power plug to the lamp strip plug



### 2. Take out the remote control gasket



3. Align romote controller to the RGB Control box to adjust the color mode



Click to shift the interface

### APP PROGRAM USAGE



Scan two-dimensional code download APP

- 1 Connect LED color strip and controller, power on controller
- ② Scan two-dimensional code download APP:

- 3 Start APP, search and connect controller
- 4 Enjoy the Bluetooth wireless control experience



### Notes: detailed operating instructions, enter the menu "Guide":

#### Product Paramter