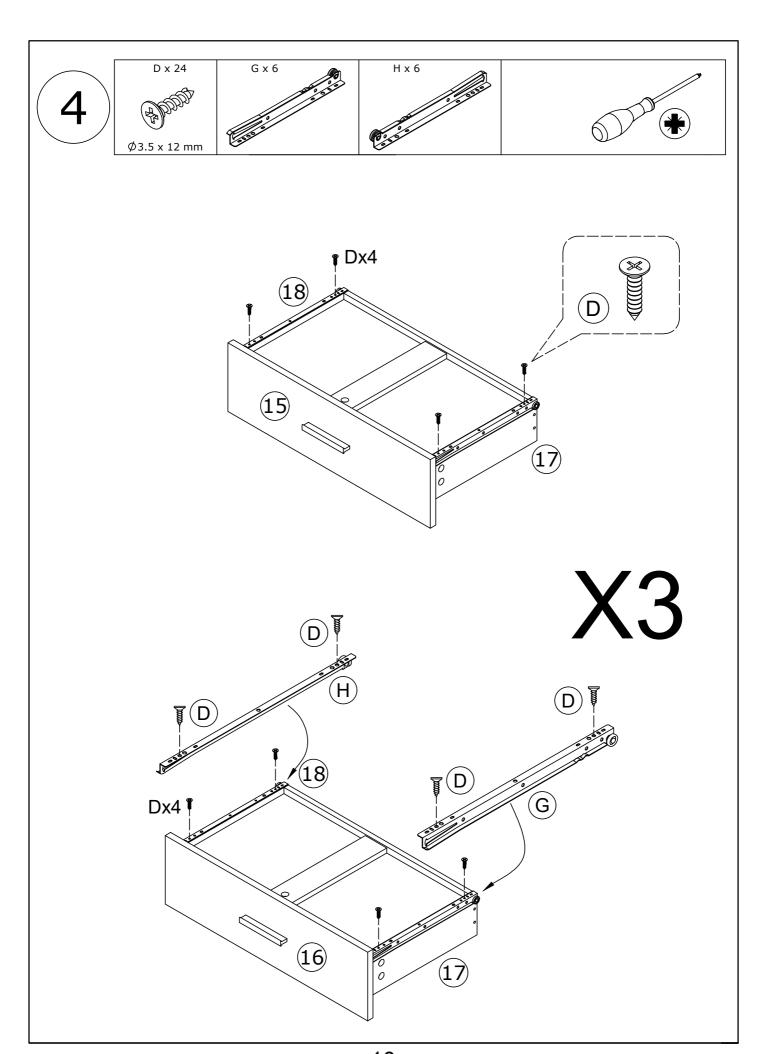

all. If unsure, seek professional advice. Please read and follow each step of the instructions carefully.

#### **IMPORTANT!**

It is important that any product which is assembled using any kind of screw is re-tightened 2 weeks after assembly, and once every 3 months - in order to assure stability through-out the lifespan of the product.

For regular maintenance and cleaning of the product, for the frame, please use a rag dipped in neutral detergent to fully wipe it, and then dry it with a clean rag. For glass materials, wipe with a rag dampened with water glass cleaner, and then dry with a dry rag.

Do not use an electric screwdriver, and do not use too much force when installing, because the board is easy to break.

### **Board Identification**



# PARTS LIST



# PARTS LIST



































































- -Connected power adapter to the RGB control box as below.
- -Specifications of battery:cr2025 3v -LED lamp with effective remote control distance of 5 meters



### 1. Connect the power plug to the lamp strip plug



### 2. Take out the remote control gasket



3. Align romote controller to the RGB Control box to adjust the color mode



Click to shift the interface

### APP PROGRAM USAGE



Scan two-dimensional code download APP

- 1 Connect LED color strip and controller, power on controller
- ② Scan two-dimensional code download APP:

- 3 Start APP, search and connect controller
- 4 Enjoy the Bluetooth wireless control experience



### Notes: detailed operating instructions, enter the menu "Guide":

#### Product Paramters:

- Bl