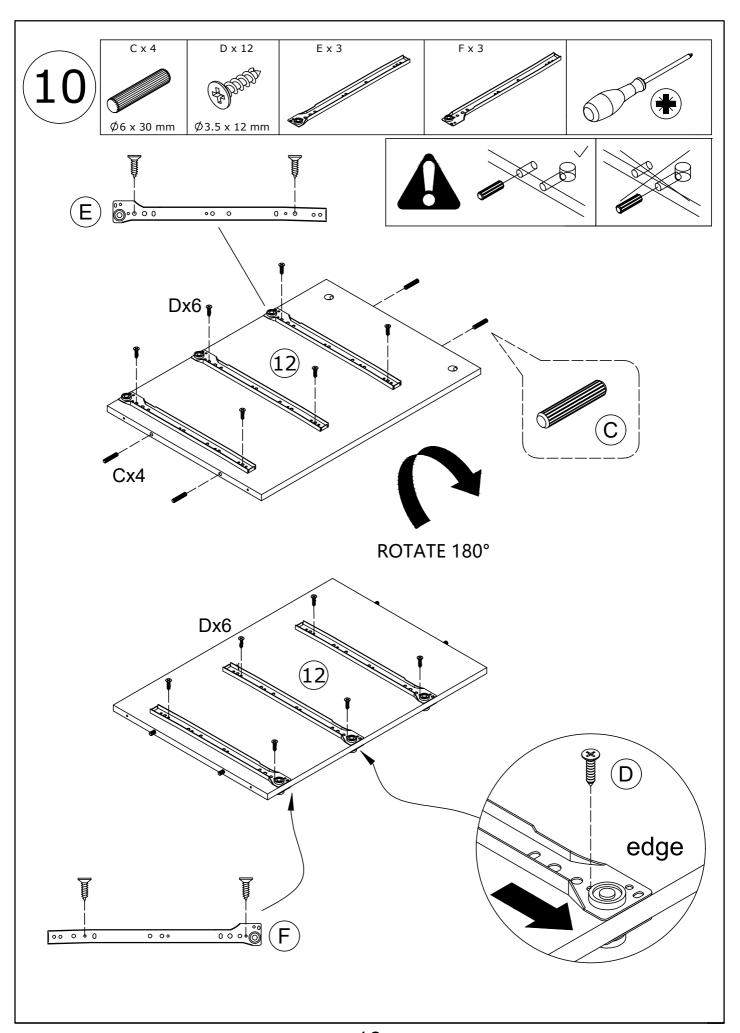

re, seek professional advice. Please read and follow each step of the instructions carefully.

#### **IMPORTANT!**

It is important that any product which is assembled using any kind of screw is re-tightened 2 weeks after assembly, and once every 3 months - in order to assure stability through-out the lifespan of the product.

For regular maintenance and cleaning of the product, for the frame, please use a rag dipped in neutral detergent to fully wipe it, and then dry it with a clean rag. For glass materials, wipe with a rag dampened with water glass cleaner, and then dry with a dry rag.

Do not use an electric screwdriver, and do not use too much force when installing, because the board is easy to break.

### **Board Identification**



# PARTS LIST



# PARTS LIST



































































- -Connected power adapter to the RGB control box as below.
- -Specifications of battery:cr2025 3v -LED lamp with effective remote control distance of 5 meters



### 1. Connect the power plug to the lamp strip plug



### 2. Take out the remote control gasket



3. Align romote controller to the RGB Control box to adjust the color mode



Click to shift the interface

### APP PROGRAM USAGE



Scan two-dimensional code download APP

- 1 Connect LED color strip and controller, power on controller
- ② Scan two-dimensional code download APP:

- 3 Start APP, search and connect controller
- 4 Enjoy the Bluetooth wireless control experience



### Notes: detailed operating instructions, enter the menu "Guide":

#### Product Paramters:

- Bluetooth: BLE