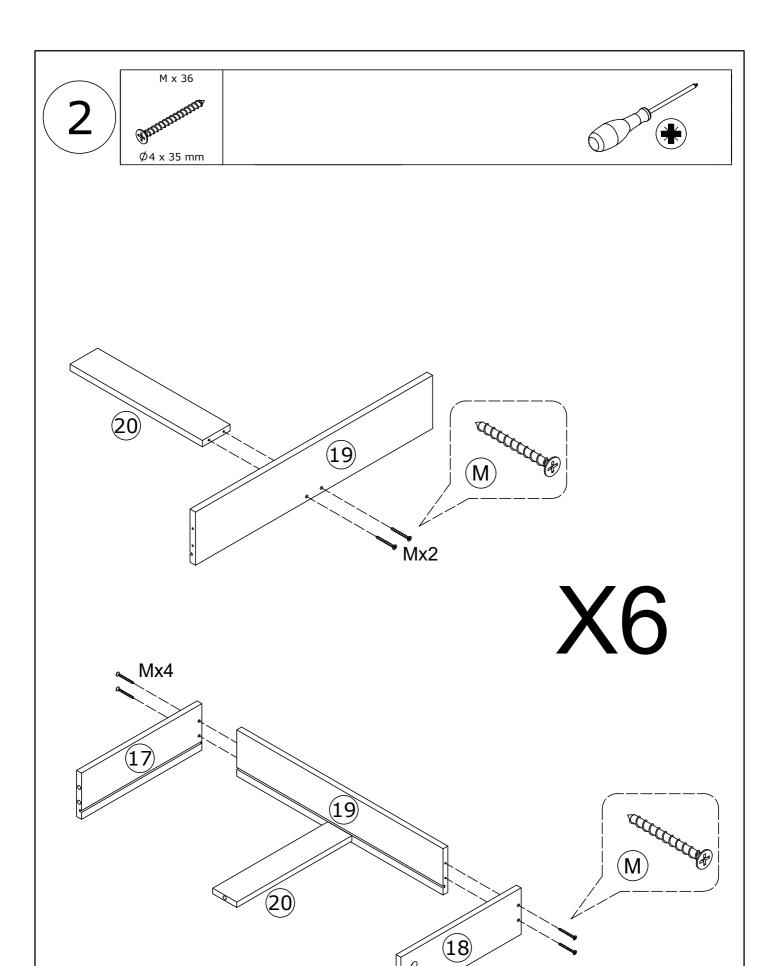

ur wall. If unsure, seek professional advice. Please read and follow each step of the instructions carefully.

#### **IMPORTANT!**

It is important that any product which is assembled using any kind of screw is re-tightened 2 weeks after assembly, and once every 3 months - in order to assure stability through-out the lifespan of the product.

For regular maintenance and cleaning of the product, for the frame, please use a rag dipped in neutral detergent to fully wipe it, and then dry it with a clean rag. For glass materials, wipe with a rag dampened with water glass cleaner, and then dry with a dry rag.

Do not use an electric screwdriver, and do not use too much force when installing, because the board is easy to break.

### **Board Identification**



# PARTS LIST



# PARTS LIST



































































- -Connected power adapter to the RGB control box as below.
- -Specifications of battery:cr2025 3v -LED lamp with effective remote control distance of 5 meters



### 1. Connect the power plug to the lamp strip plug



### 2. Take out the remote control gasket



3. Align romote controller to the RGB Control box to adjust the color mode



Click to shift the interface

### APP PROGRAM USAGE



Scan two-dimensional code download APP

- 1 Connect LED color strip and controller, power on controller
- ② Scan two-dimensional code download APP:

- 3 Start APP, search and connect controller
- 4 Enjoy the Bluetooth wireless control experience



### Notes: detailed operating instructions, enter the menu "Guide":

#### Product Paramters: