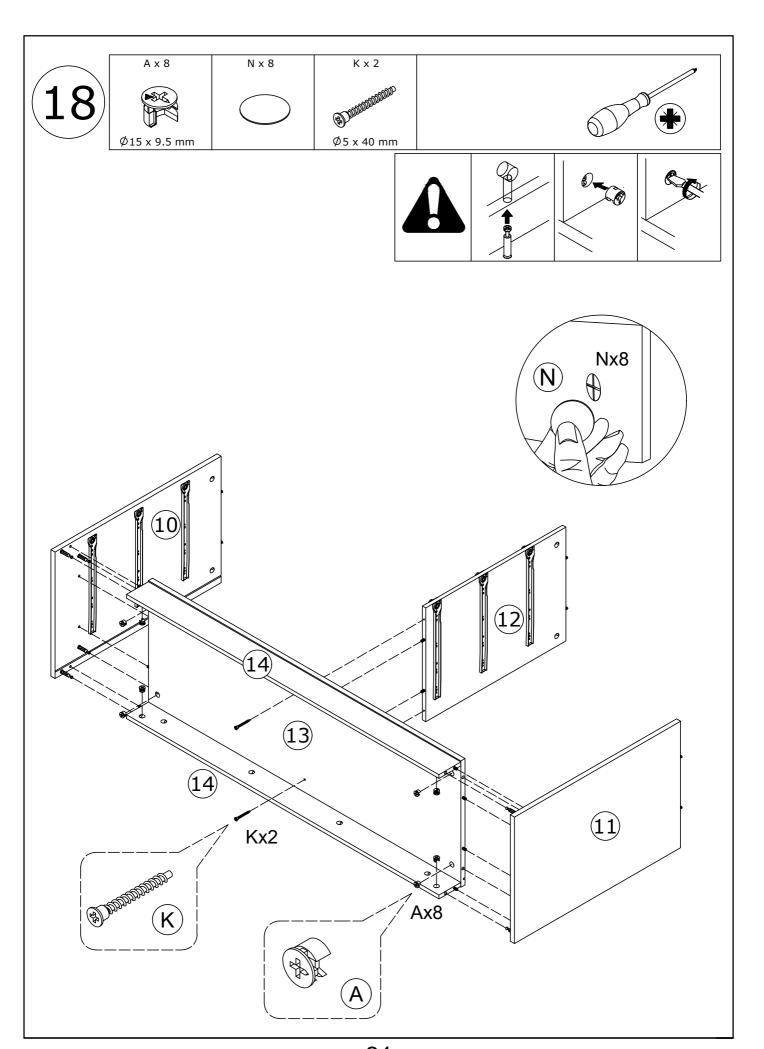

vice. Please read and follow each step of the instructions carefully.

#### **IMPORTANT!**

It is important that any product which is assembled using any kind of screw is re-tightened 2 weeks after assembly, and once every 3 months - in order to assure stability through-out the lifespan of the product.

For regular maintenance and cleaning of the product, for the frame, please use a rag dipped in neutral detergent to fully wipe it, and then dry it with a clean rag. For glass materials, wipe with a rag dampened with water glass cleaner, and then dry with a dry rag.

Do not use an electric screwdriver, and do not use too much force when installing, because the board is easy to break.

### **Board Identification**



# PARTS LIST



# PARTS LIST



































































- -Connected power adapter to the RGB control box as below.
- -Specifications of battery:cr2025 3v -LED lamp with effective remote control distance of 5 meters



### 1. Connect the power plug to the lamp strip plug



### 2. Take out the remote control gasket



3. Align romote controller to the RGB Control box to adjust the color mode



Click to shift the interface

### APP PROGRAM USAGE



Scan two-dimensional code download APP

- 1 Connect LED color strip and controller, power on controller
- ② Scan two-dimensional code download APP:

- 3 Start APP, search and connect controller
- 4 Enjoy the Bluetooth wireless control experience



### Notes: detailed operating instructions, enter the menu "Guide":

#### Product Paramters:

- Bluetooth: BLEV4.2
- Input Voltage:4.5