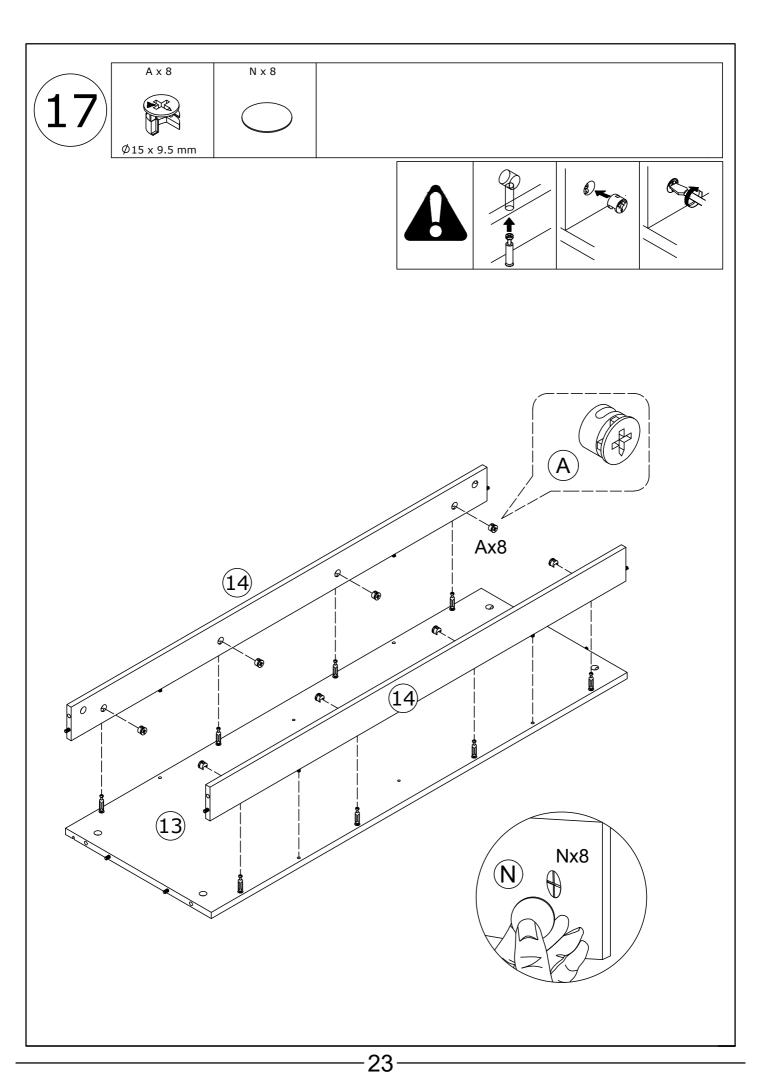

advice. Please read and follow each step of the instructions carefully.

#### **IMPORTANT!**

It is important that any product which is assembled using any kind of screw is re-tightened 2 weeks after assembly, and once every 3 months - in order to assure stability through-out the lifespan of the product.

For regular maintenance and cleaning of the product, for the frame, please use a rag dipped in neutral detergent to fully wipe it, and then dry it with a clean rag. For glass materials, wipe with a rag dampened with water glass cleaner, and then dry with a dry rag.

Do not use an electric screwdriver, and do not use too much force when installing, because the board is easy to break.

### **Board Identification**



# PARTS LIST



# PARTS LIST



































































- -Connected power adapter to the RGB control box as below.
- -Specifications of battery:cr2025 3v -LED lamp with effective remote control distance of 5 meters



### 1. Connect the power plug to the lamp strip plug



### 2. Take out the remote control gasket



3. Align romote controller to the RGB Control box to adjust the color mode



Click to shift the interface

### APP PROGRAM USAGE



Scan two-dimensional code download APP

- 1 Connect LED color strip and controller, power on controller
- ② Scan two-dimensional code download APP:

- 3 Start APP, search and connect controller
- 4 Enjoy the Bluetooth wireless control experience



### Notes: detailed operating instructions, enter the menu "Guide":

#### Product Paramters:

- Bluetooth: BLEV4.2
- Input Voltage:4