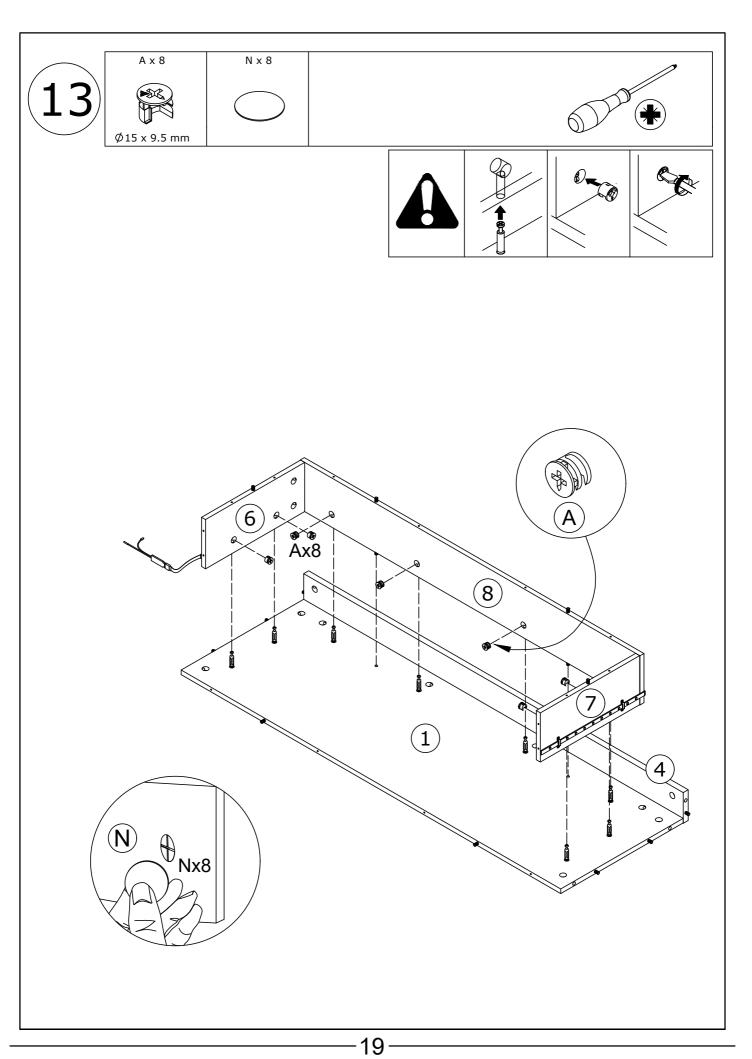

ek professional advice. Please read and follow each step of the instructions carefully.

#### **IMPORTANT!**

It is important that any product which is assembled using any kind of screw is re-tightened 2 weeks after assembly, and once every 3 months - in order to assure stability through-out the lifespan of the product.

For regular maintenance and cleaning of the product, for the frame, please use a rag dipped in neutral detergent to fully wipe it, and then dry it with a clean rag. For glass materials, wipe with a rag dampened with water glass cleaner, and then dry with a dry rag.

Do not use an electric screwdriver, and do not use too much force when installing, because the board is easy to break.

### **Board Identification**



# PARTS LIST



# PARTS LIST



































































- -Connected power adapter to the RGB control box as below.
- -Specifications of battery:cr2025 3v -LED lamp with effective remote control distance of 5 meters



### 1. Connect the power plug to the lamp strip plug



### 2. Take out the remote control gasket



3. Align romote controller to the RGB Control box to adjust the color mode



Click to shift the interface

### APP PROGRAM USAGE



Scan two-dimensional code download APP

- 1 Connect LED color strip and controller, power on controller
- ② Scan two-dimensional code download APP:

- 3 Start APP, search and connect controller
- 4 Enjoy the Bluetooth wireless control experience



### Notes: detailed operating instructions, enter the menu "Guide":

#### Product Paramters:

- Bluetooth: BLEV4.2
-