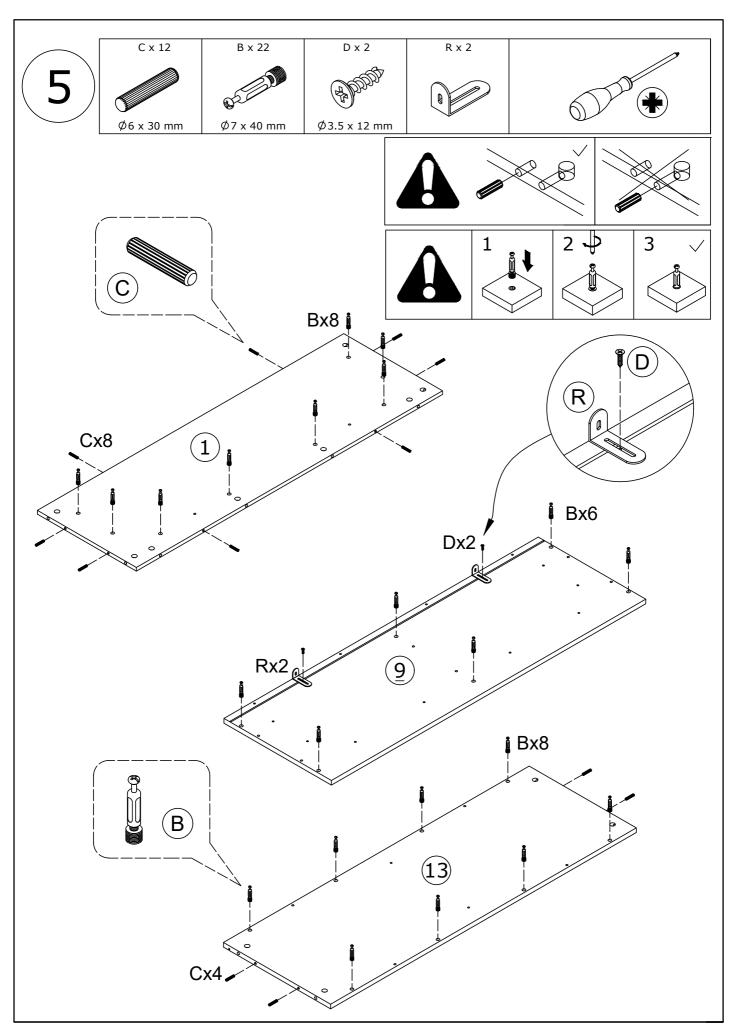

l. If unsure, seek professional advice. Please read and follow each step of the instructions carefully.

#### **IMPORTANT!**

It is important that any product which is assembled using any kind of screw is re-tightened 2 weeks after assembly, and once every 3 months - in order to assure stability through-out the lifespan of the product.

For regular maintenance and cleaning of the product, for the frame, please use a rag dipped in neutral detergent to fully wipe it, and then dry it with a clean rag. For glass materials, wipe with a rag dampened with water glass cleaner, and then dry with a dry rag.

Do not use an electric screwdriver, and do not use too much force when installing, because the board is easy to break.

### **Board Identification**



# PARTS LIST



# PARTS LIST



































































- -Connected power adapter to the RGB control box as below.
- -Specifications of battery:cr2025 3v -LED lamp with effective remote control distance of 5 meters



### 1. Connect the power plug to the lamp strip plug



### 2. Take out the remote control gasket



3. Align romote controller to the RGB Control box to adjust the color mode



Click to shift the interface

### APP PROGRAM USAGE



Scan two-dimensional code download APP

- 1 Connect LED color strip and controller, power on controller
- ② Scan two-dimensional code download APP:

- 3 Start APP, search and connect controller
- 4 Enjoy the Bluetooth wireless control experience



### Notes: detailed operating instructions, enter the menu "Guide":

#### Product Paramters:

- Blue