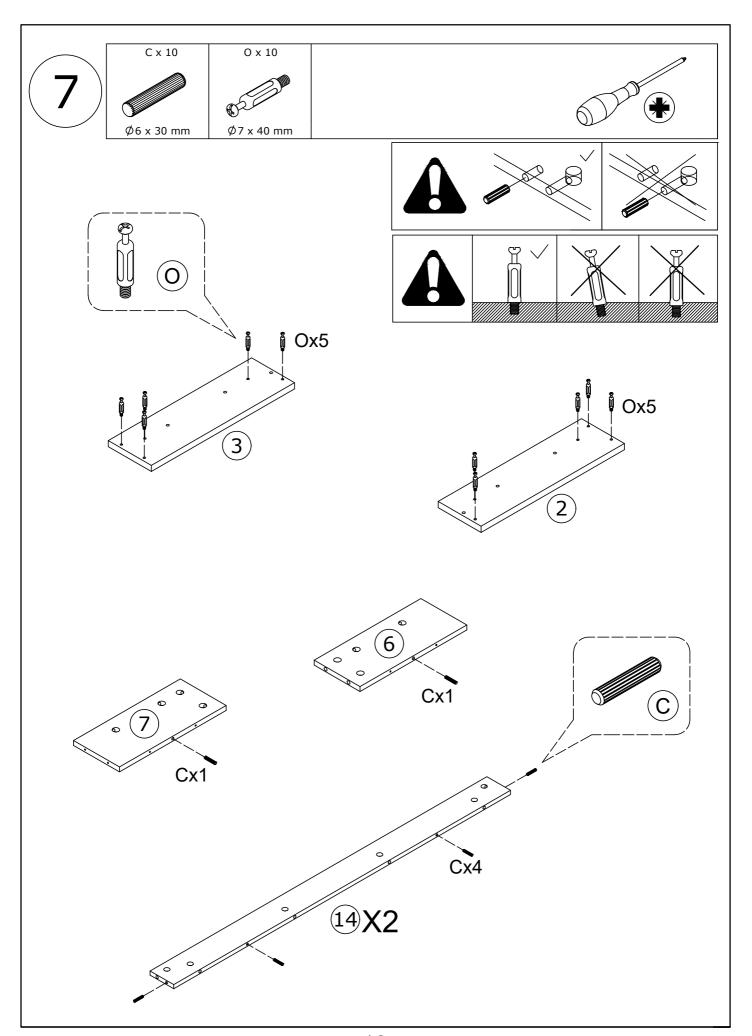

f unsure, seek professional advice. Please read and follow each step of the instructions carefully.

#### **IMPORTANT!**

It is important that any product which is assembled using any kind of screw is re-tightened 2 weeks after assembly, and once every 3 months - in order to assure stability through-out the lifespan of the product.

For regular maintenance and cleaning of the product, for the frame, please use a rag dipped in neutral detergent to fully wipe it, and then dry it with a clean rag. For glass materials, wipe with a rag dampened with water glass cleaner, and then dry with a dry rag.

Do not use an electric screwdriver, and do not use too much force when installing, because the board is easy to break.

### **Board Identification**



# PARTS LIST



# PARTS LIST



































































- -Connected power adapter to the RGB control box as below.
- -Specifications of battery:cr2025 3v -LED lamp with effective remote control distance of 5 meters



### 1. Connect the power plug to the lamp strip plug



### 2. Take out the remote control gasket



3. Align romote controller to the RGB Control box to adjust the color mode



Click to shift the interface

### APP PROGRAM USAGE



Scan two-dimensional code download APP

- 1 Connect LED color strip and controller, power on controller
- ② Scan two-dimensional code download APP:

- 3 Start APP, search and connect controller
- 4 Enjoy the Bluetooth wireless control experience



### Notes: detailed operating instructions, enter the menu "Guide":

#### Product Paramters:

- Bluetoot