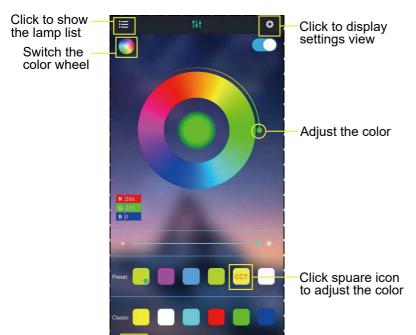

### APP PROGRAM USAGE

Scan two-dimensional code download APP

- 1 Connect LED color strip and controller, power on controller
- ② Scan two-dimensional code download APP:

- 3 Start APP, search and connect controller
- 4 Enjoy the Bluetooth wireless control experience

### Notes: detailed operating instructions, enter the menu "Guide":

### LED mobile phone Bluetooth

controllerProduct Features

- LED Bluetooth controller is directly via mobilephone control remote distance can reach 20m without the need to set up, easy to connect open the software within 5 seconds you can automatically connect the controller
- Flow the rhythm of the music changes
- Group control
- Brightness, speed addition and subtraction
- Maximum can be 10 meters RGB(W) strip
- The software shows that the text is based onthe language of the mobile phone set up automatic transformation of Chinese and English Animation Effect:
- Colorful gradient
- All kinds of monchrome, double color gradient
- All kinds of monochrome, double color,colorfull flashing
- Colorful jump
- Follow the thythm of the music chagnes