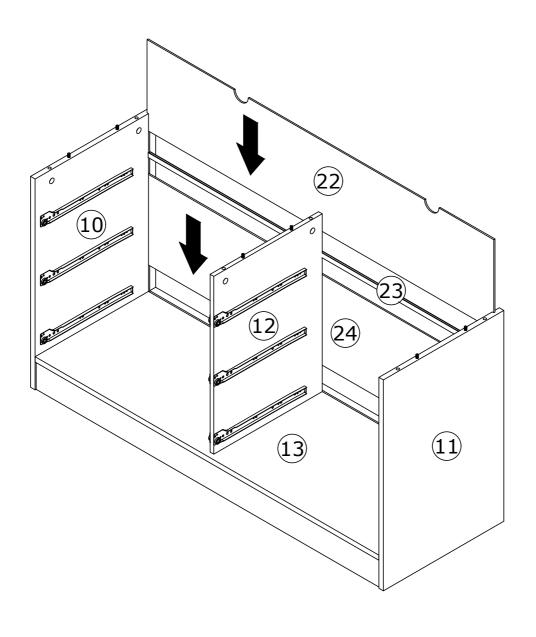

ease read and follow each step of the instructions carefully.

#### **IMPORTANT!**

It is important that any product which is assembled using any kind of screw is re-tightened 2 weeks after assembly, and once every 3 months - in order to assure stability through-out the lifespan of the product.

For regular maintenance and cleaning of the product, for the frame, please use a rag dipped in neutral detergent to fully wipe it, and then dry it with a clean rag. For glass materials, wipe with a rag dampened with water glass cleaner, and then dry with a dry rag.

Do not use an electric screwdriver, and do not use too much force when installing, because the board is easy to break.

### **Board Identification**



# PARTS LIST



# PARTS LIST



































































- -Connected power adapter to the RGB control box as below.
- -Specifications of battery:cr2025 3v -LED lamp with effective remote control distance of 5 meters



### 1. Connect the power plug to the lamp strip plug



### 2. Take out the remote control gasket



3. Align romote controller to the RGB Control box to adjust the color mode



Click to shift the interface

### APP PROGRAM USAGE



Scan two-dimensional code download APP

- 1 Connect LED color strip and controller, power on controller
- ② Scan two-dimensional code download APP:

- 3 Start APP, search and connect controller
- 4 Enjoy the Bluetooth wireless control experience



### Notes: detailed operating instructions, enter the menu "Guide":

#### Product Paramters:

- Bluetooth: BLEV4.2
- Input Voltage:4.5~26V
- W