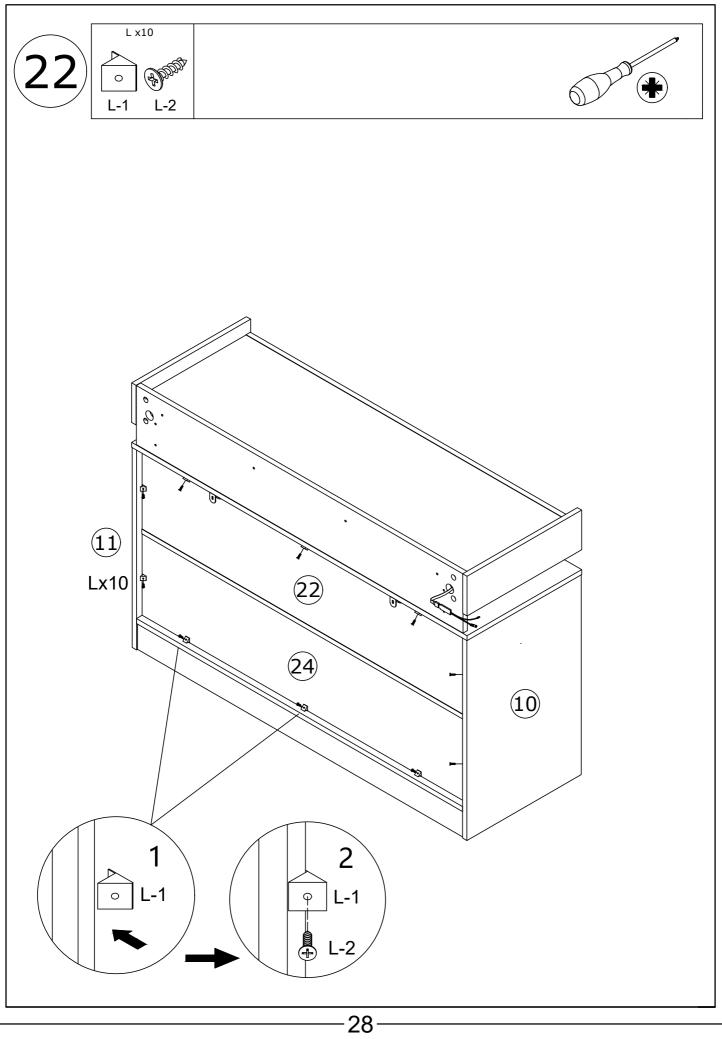

read and follow each step of the instructions carefully.

#### **IMPORTANT!**

It is important that any product which is assembled using any kind of screw is re-tightened 2 weeks after assembly, and once every 3 months - in order to assure stability through-out the lifespan of the product.

For regular maintenance and cleaning of the product, for the frame, please use a rag dipped in neutral detergent to fully wipe it, and then dry it with a clean rag. For glass materials, wipe with a rag dampened with water glass cleaner, and then dry with a dry rag.

Do not use an electric screwdriver, and do not use too much force when installing, because the board is easy to break.

### **Board Identification**



# PARTS LIST



# PARTS LIST



































































- -Connected power adapter to the RGB control box as below.
- -Specifications of battery:cr2025 3v -LED lamp with effective remote control distance of 5 meters



### 1. Connect the power plug to the lamp strip plug



### 2. Take out the remote control gasket



3. Align romote controller to the RGB Control box to adjust the color mode



Click to shift the interface

### APP PROGRAM USAGE



Scan two-dimensional code download APP

- 1 Connect LED color strip and controller, power on controller
- ② Scan two-dimensional code download APP:

- 3 Start APP, search and connect controller
- 4 Enjoy the Bluetooth wireless control experience



### Notes: detailed operating instructions, enter the menu "Guide":

#### Product Paramters:

- Bluetooth: BLEV4.2
- Input Voltage:4.5~26V
- Worki