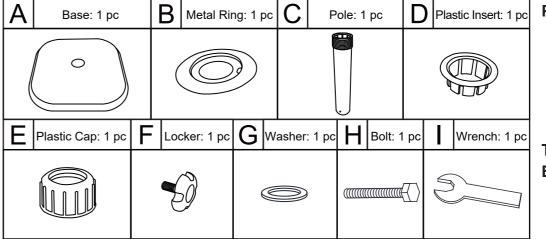

## **Part List**

People Required: 1

Tools Required: Included Ested Time: 5 minutes