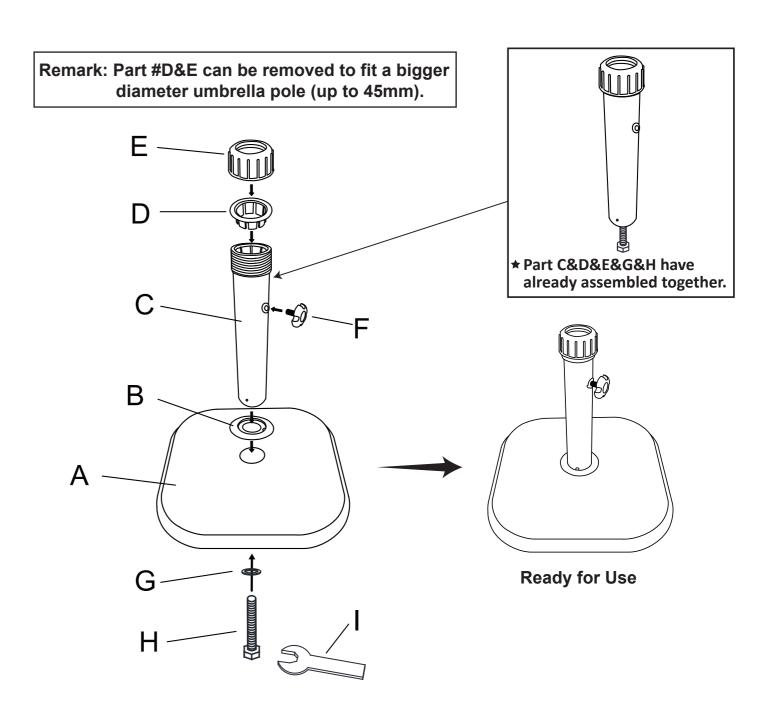

## Attention for assembly

- 1. Read the instruction carefully and completely before assembling the product.
- **2**. Follow the instructions step by step. Any wrong operation might damage the product, which will not be considered as quality defect of product itself. Any return caused by this reason will not be accepted.
- **3**. Place product on soft floor (carpet, cardboard, wood) for assembly to prevent scratching or damage, never on concrete, sand or slate floor.
- **4**. Verify all components and hardware are included according to the part list before start assembling. In case of missing of any part, stop assembling and contact us right away.
- **5**. Electrical tools (not included) help assembly yet do not over drive the screws, bolts, nuts, etc.
- **6**. Do not fasten screws, bolts, nuts tightly until the whole product is assembled completely in place. In case you have difficulty to put the parts together, try to loosen the fastened screws, bolts, nuts, which might solve the problem.
- **7**. Follow the manpower request for assembly. Shortage of manpower might cause unsuccessful assembly or personal injury.
- **8**. Do not use the product until all the components, screws, bolts, nuts are fastened tightly.
- **9**. Contact us when you have any problem regarding assembly or any product issues, we will respond as soon as possible to help you out of problem. Don't return the goods on your purchase platform right away.

## **Maintenance**

- **1.** This light weight base is used to secure a patio umbrella with a table. Not ideal for a free standing umbrella.
- 2. This base apply to the umbrella poles in diameter of 1.5" (38mm).
- **3.** Use this base on a solid and level ground, never on inclined or rugged ground.
- 4. Alway move the base gently. Don't drop it down from over 8" height.
- **5.** Clean the product with a damp cloth only.
- **6.** Outdoor use only.