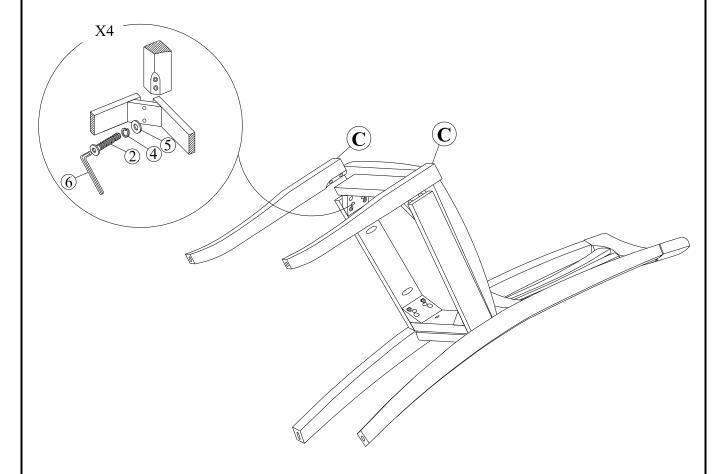

# STEP 2

Attach front legs (C) to the seat frame. Use bolts (2), washers (4) and (5) . Tighten with Allen Key (6).

.