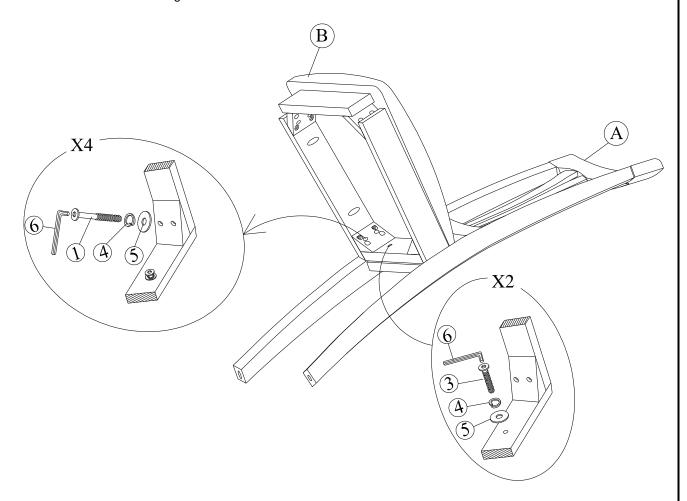

## STEP 1

Attach frame (B) to the back (A) by using bolts (3) and (1) and washers (4) and (5). Tighten with Allen Key (6).

Note: DO NOT tighten any of the bolts, until the chair is assembled, then put on a flat level surface to make sure the chair is level and then tighten the bolts.