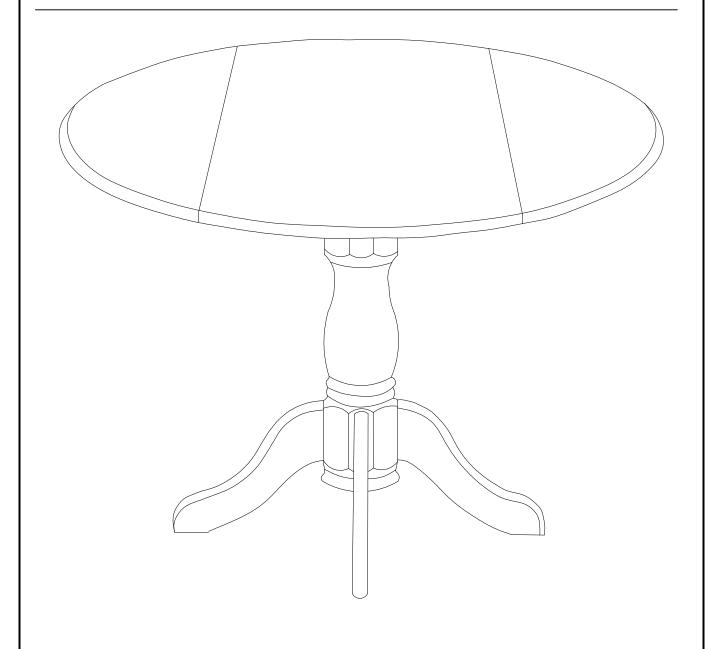

# **ASSEMBLY INSTRUCTIONS**

Description : ROUND TABLE WITH 2 DROP LEAVES

Dimension : Φ42"x29"1/2.H

Cube Size : 44"x26.7"x3.1" NW: 28.6 LBS

(TOP) GW: 31 LBS

Cube Size : 25.5"x9"x6" NW: 12.1 LBS

(PEDESTAL) GW: 14 LBS

**ROUND TABLE WITH 2 DROP LEAVES** 

- 1 -

### **PART LIST**

When unpacking, please be careful not to discard any parts with the packaging. Before continuing, please make sure you have the following parts:

| NO | Description | Qty | Sketch | NO | Description    | Qty | Sketch |
|----|-------------|-----|--------|----|----------------|-----|--------|
| Α  | Тор         | 1   |        | В  | Leg            | 4   |        |
| С  | Pedestal    | 1   |        | D  | Mounting plate | 1   |        |