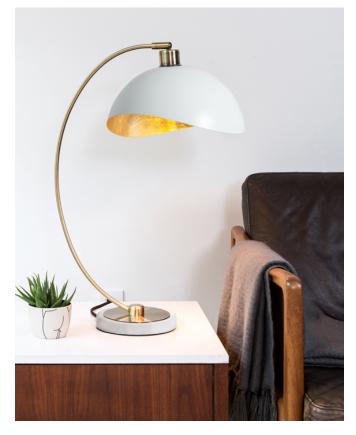

# Luna Bella Table Lamp - Weathered Brass, Matte White/Gold Leaf Shade

Onova = California

By Nova of California

## **All Specifications**

Bulb Type A19 Bulb Base Type E26 Bulb Wattage 23 Bulb Included No Switch Type Dimmer Switch Location Base Assembly Required No