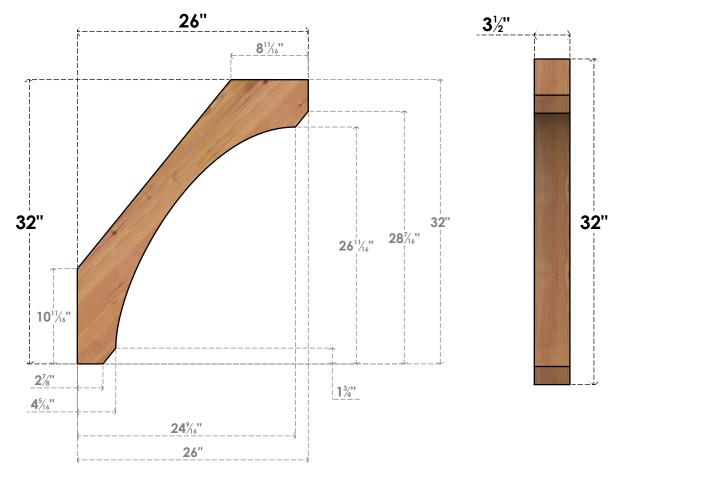

## BRC04X26X32LEC00SWR

3 1/2"W X 26"D X 32"H LEGACY SMOOTH BRACE, WESTERN RED CEDAR

SIDE

**FRONT** 

**EKENA MILLWORK** 2300 WEST MAIN ST. CLARKSVILLE, TX 75426 TOLL FREE: 866-607-0453 WWW.EKENAMILLWORK.COM