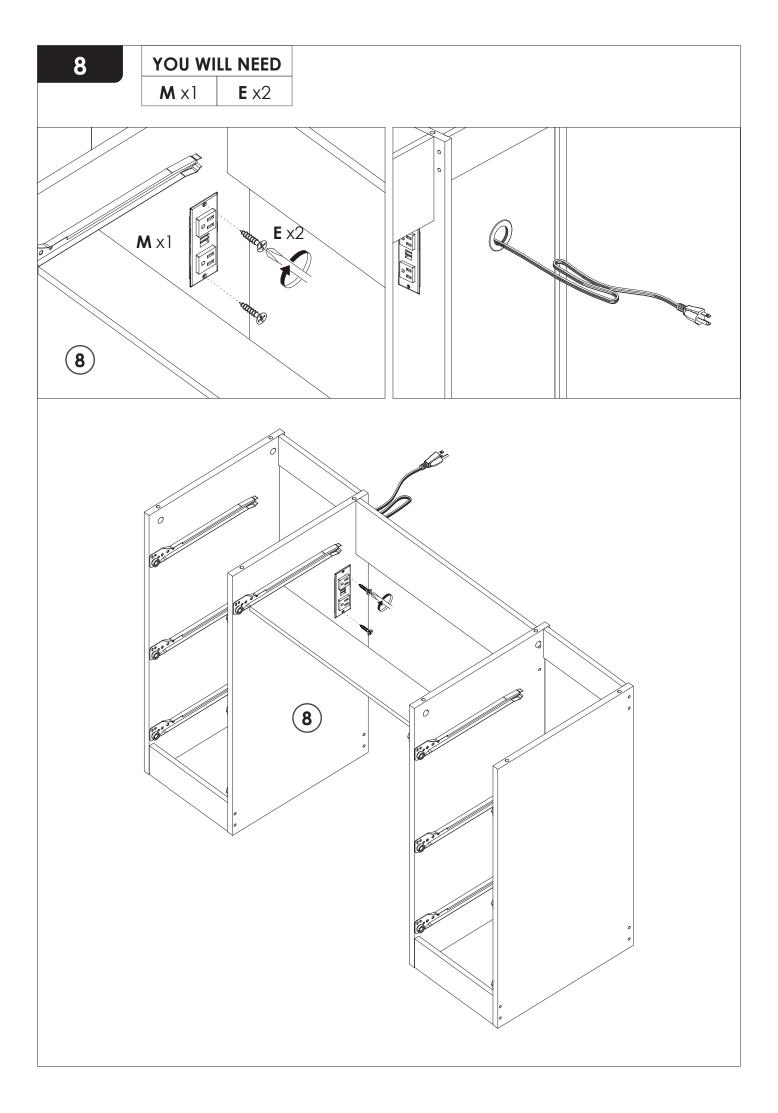

# Installation method of three in one rod and buckle

7

YOU WILL NEED

B ×4 F ×4

| YOU WI       | LL NEED     |
|--------------|-------------|
| <b>A</b> x11 | <b>B</b> x9 |

**Note:** Pay attention to the glass when installing, and put some soft things under the glass before installation.