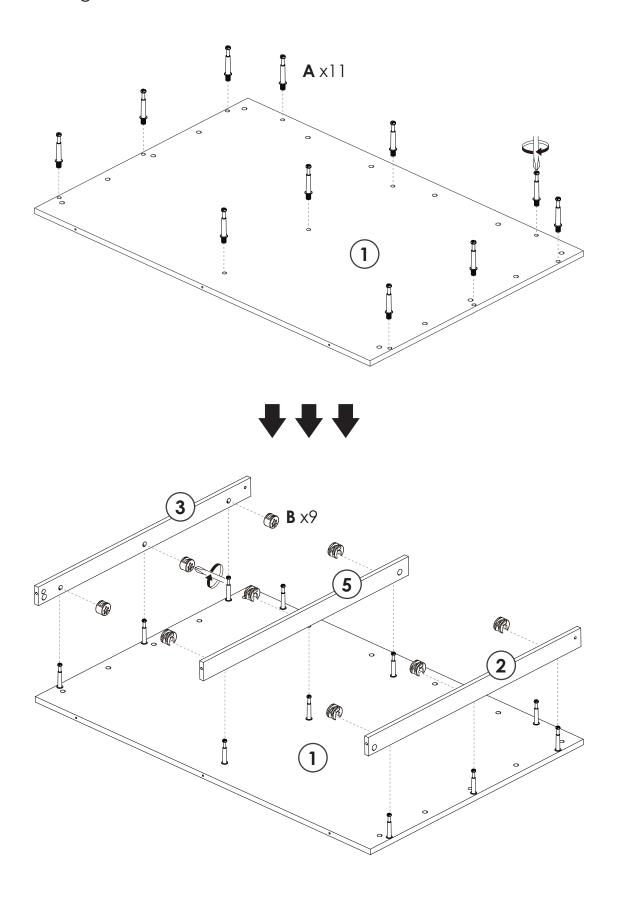

# Installation method of three in one rod and buckle

7

YOU WILL NEED

B ×4 F ×4

| YOU WI       | LL NEED     |
|--------------|-------------|
| <b>A</b> x11 | <b>B</b> x9 |

**Note:** Pay attention to the glass when installing, and put some soft things under the glass before installation.