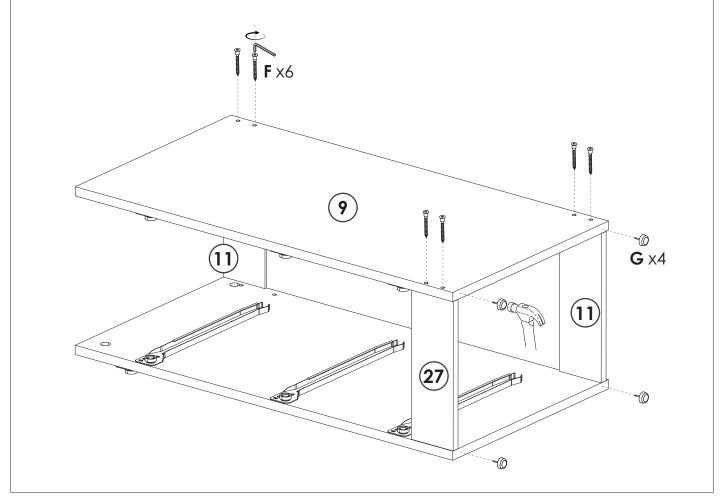

## **INSTALLATION INSTRUCTION**

| YOU WILL NEED |      |             |  |  |  |  |
|---------------|------|-------------|--|--|--|--|
| <b>F</b> x12  | G x4 | <b>S</b> x1 |  |  |  |  |

**YOU WILL NEED** 