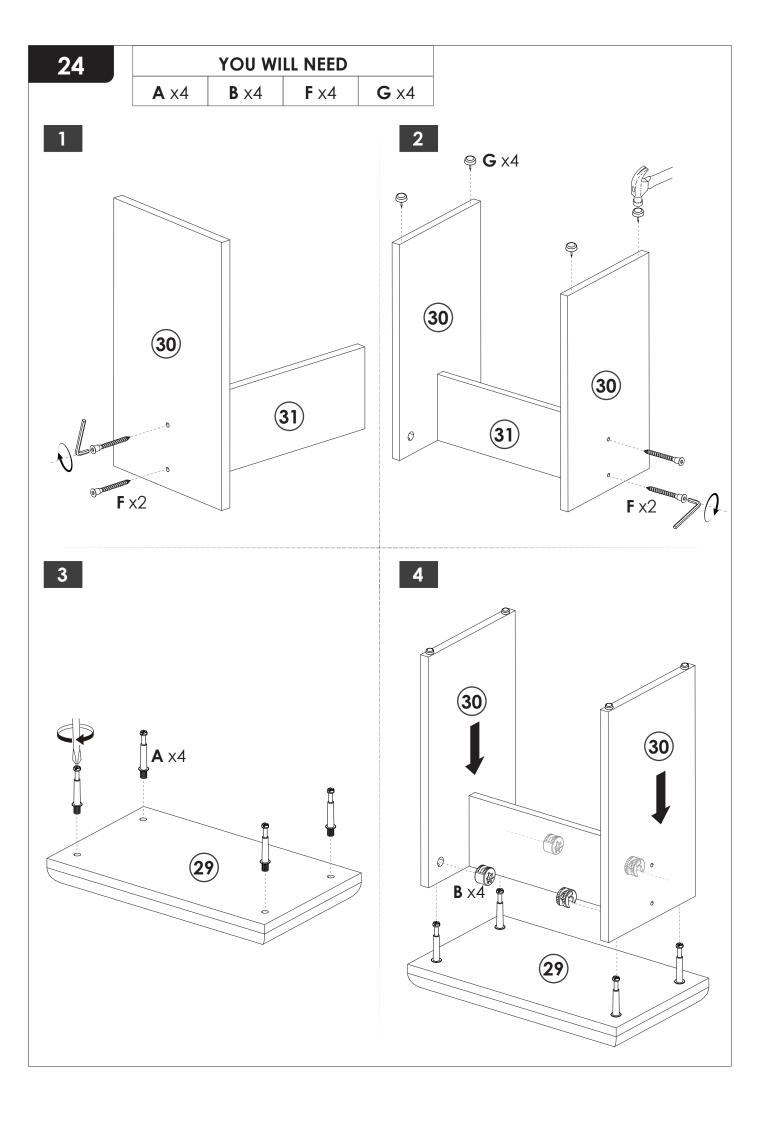

# Installation method of three in one rod and buckle

7

YOU WILL NEED

B ×4 F ×4

| YOU WI       | LL NEED     |
|--------------|-------------|
| <b>A</b> x11 | <b>B</b> x9 |

**Note:** Pay attention to the glass when installing, and put some soft things under the glass before installation.