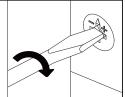

# Installation method of three in one rod and buckle

7

YOU WILL NEED

B ×4 F ×4

| YOU WI       | LL NEED     |
|--------------|-------------|
| <b>A</b> x11 | <b>B</b> x9 |

**Note:** Pay attention to the glass when installing, and put some soft things under the glass before installation.