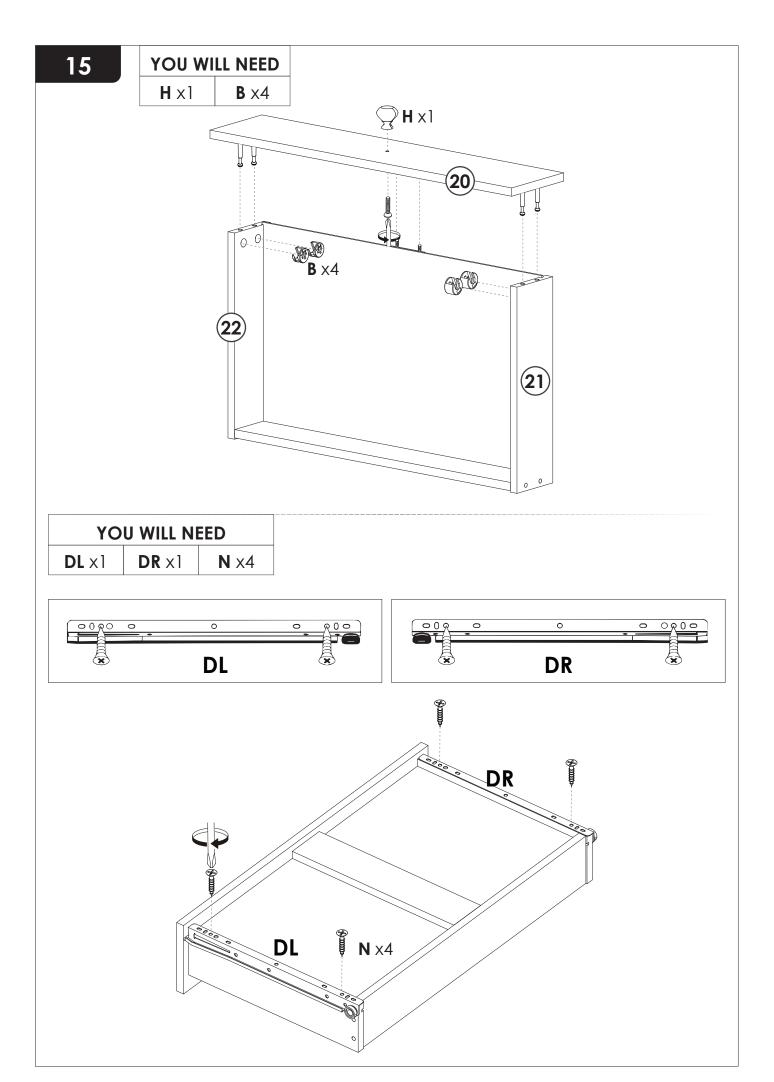

# Installation method of three in one rod and buckle

7

YOU WILL NEED

B ×4 F ×4

| YOU WI       | LL NEED     |
|--------------|-------------|
| <b>A</b> x11 | <b>B</b> x9 |

**Note:** Pay attention to the glass when installing, and put some soft things under the glass before installation.