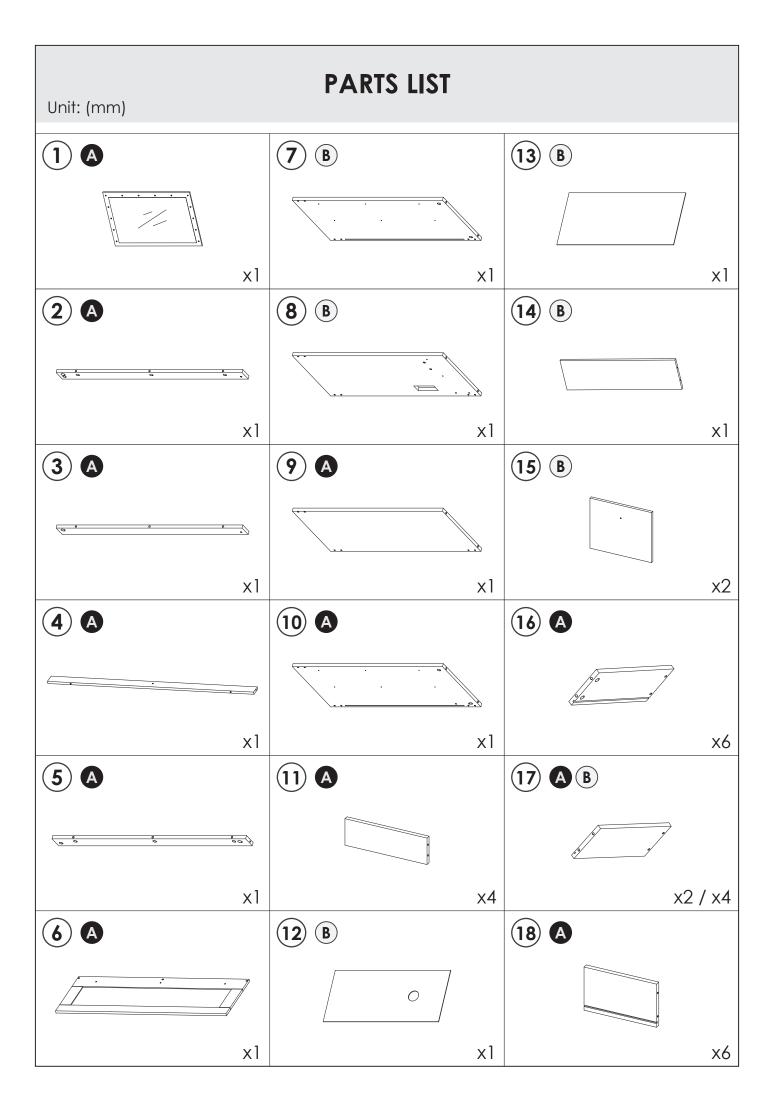

# User Manual VANITY WITH GLASS TOP

#### INTRODUCTION

Thank you very much for choosing our Makeup Vanity Set. Please read the instruction carefully before assembly and keep it for future reference. If you need further assistance on assembly, please contact our customer service through email.

#### **TIPS**

- 1. When installing the product, use a soft underlay (such as carpet or card-board) to avoid scratching or damaging the surface of the product.
- 2. Don't tighten screws completely at first, just in case parts were assembled wrong and need disassemble. Tighten screws at last when all parts are put together.
- 3. The structure of this product can not meet the requirements of the placement of heavy items and children climbing.



### **PLATE NUMBER**







## **INSTALLATION INSTRUCTION**







| YOU WILL NEED |      |             |  |  |  |  |
|---------------|------|-------------|--|--|--|--|
| <b>F</b> x12  | G x4 | <b>S</b> x1 |  |  |  |  |























**YOU WILL NEED** 

**A** x4

# Installation method of three in one rod and buckle

























7

YOU WILL NEED

B ×4 F ×4









| YOU WI       | LL NEED     |
|--------------|-------------|
| <b>A</b> x11 | <b>B</b> x9 |

**Note:** Pay attention to the glass when installing, and put some soft things under the glass before installation.













**17** 

YOU WILL NEED





**x2** 

YOU WILL NEED

**DL** x2 | **DR** x2 | **N** x8







**x2** 





**x4** 











#### **WARRANTY**

We provide an **18-month** warranty on the product starting from the d