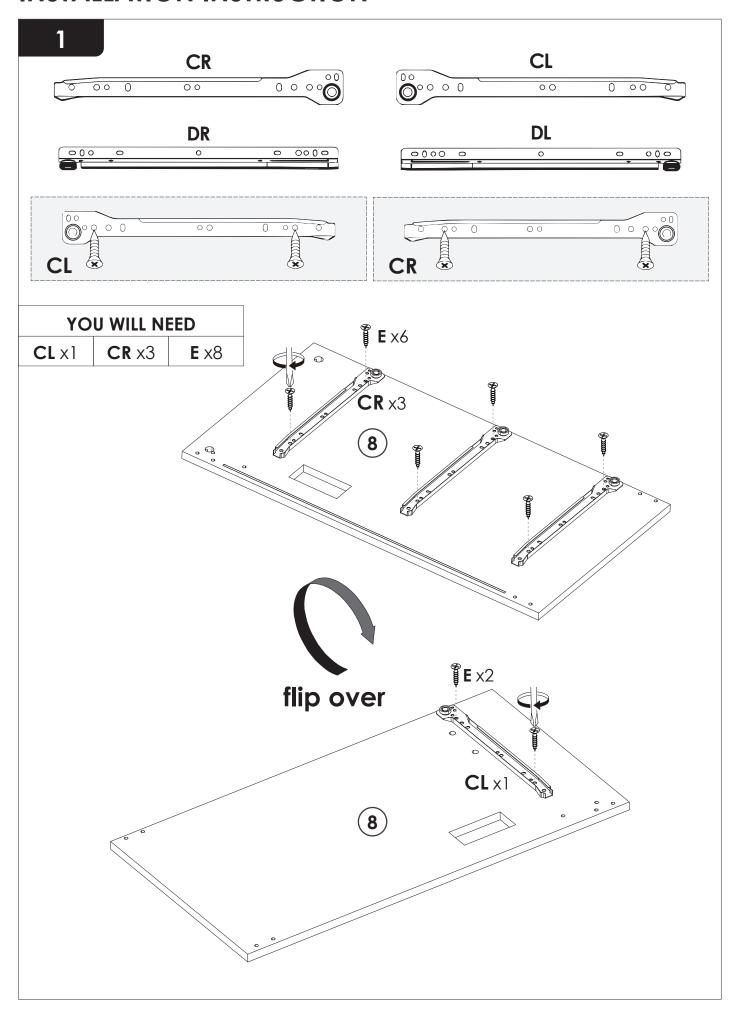

## **INSTALLATION INSTRUCTION**

| YOU WILL NEED |      |             |  |  |  |  |
|---------------|------|-------------|--|--|--|--|
| <b>F</b> x12  | G x4 | <b>S</b> x1 |  |  |  |  |

**YOU WILL NEED** 