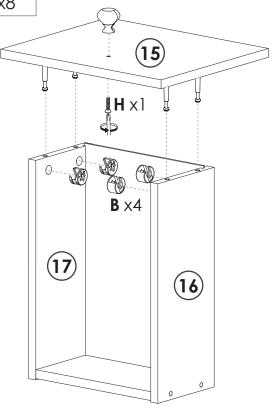

**17** 

YOU WILL NEED

**x2** 

YOU WILL NEED

**DL** x2 | **DR** x2 | **N** x8

**x2** 

**x4** 