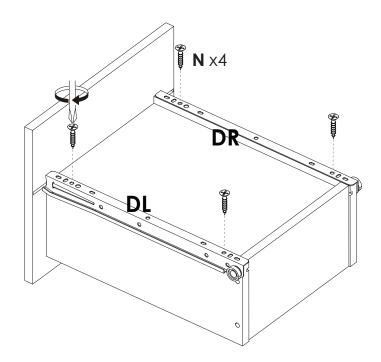

**17** 

YOU WILL NEED

**x2** 

YOU WILL NEED

**DL** x2 | **DR** x2 | **N** x8

**x2** 

**x4** 