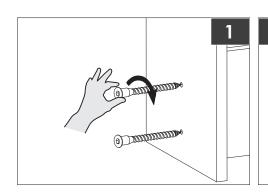

#### **TIPS**

- 1. When installing the product, use a soft underlay (such as carpet or card-board) to avoid scratching or damaging the surface of the product.
- 2. Don't tighten screws completely at first, just in case parts were assembled wrong and need disassemble. Tighten screws at last when all parts are put together.
- 3. The structure of this product can not meet the requirements of the placement of heavy items and children climbing.