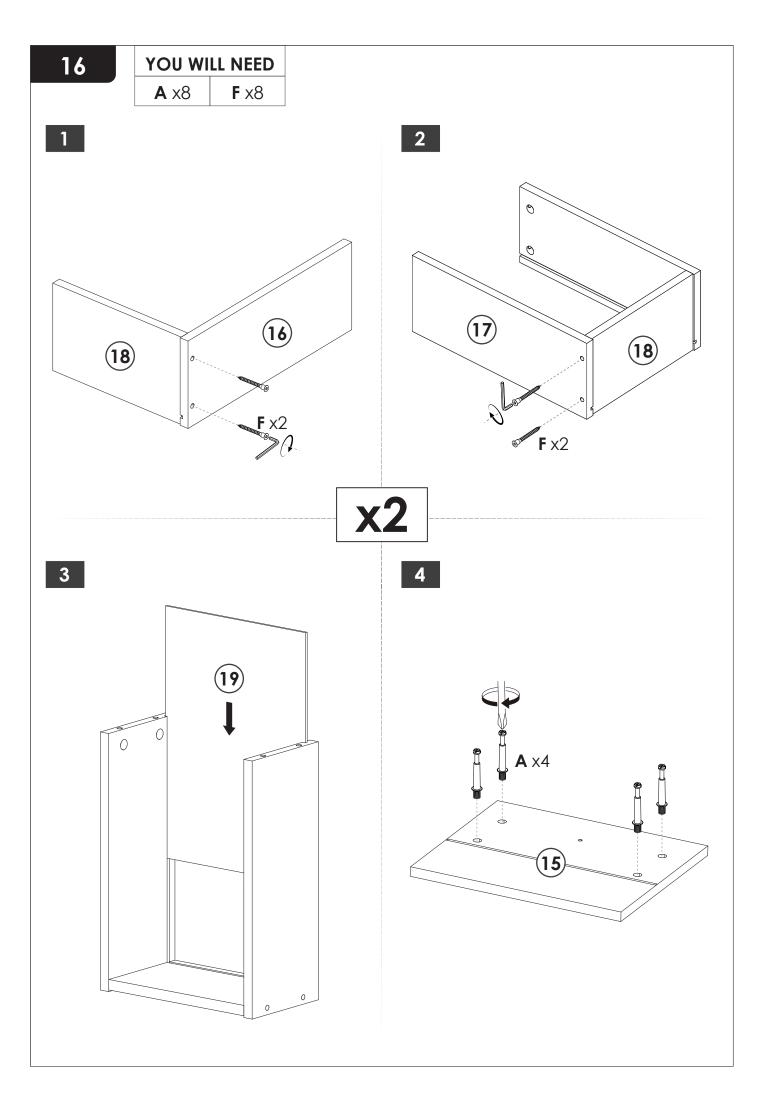

**17** 

YOU WILL NEED

**x2** 

YOU WILL NEED

**DL** x2 | **DR** x2 | **N** x8

**x2** 

**x4** 