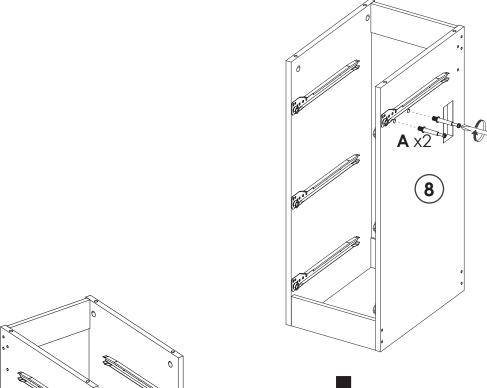

# Installation method of three in one rod and buckle

7

YOU WILL NEED

B ×4 F ×4

| YOU WI       | LL NEED     |
|--------------|-------------|
| <b>A</b> x11 | <b>B</b> x9 |

**Note:** Pay attention to the glass when installing, and put some soft things under the glass before installation.