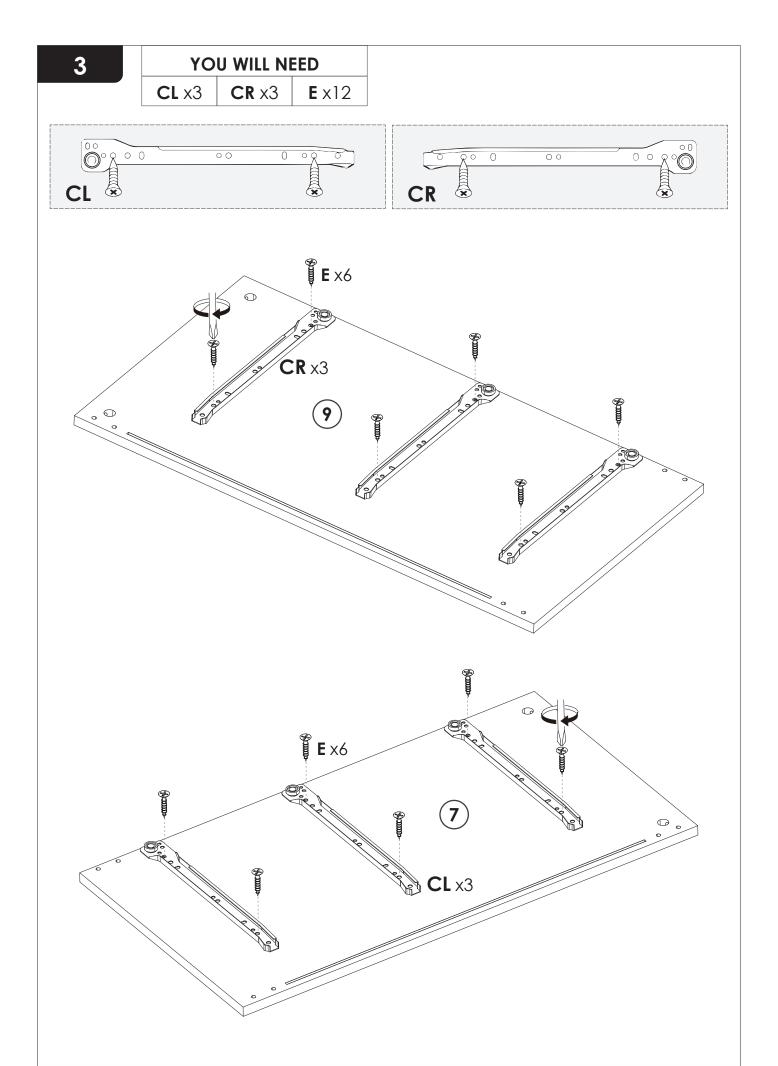

## **INSTALLATION INSTRUCTION**

| YOU WILL NEED |      |             |  |  |  |  |
|---------------|------|-------------|--|--|--|--|
| <b>F</b> x12  | G x4 | <b>S</b> x1 |  |  |  |  |

**YOU WILL NEED** 