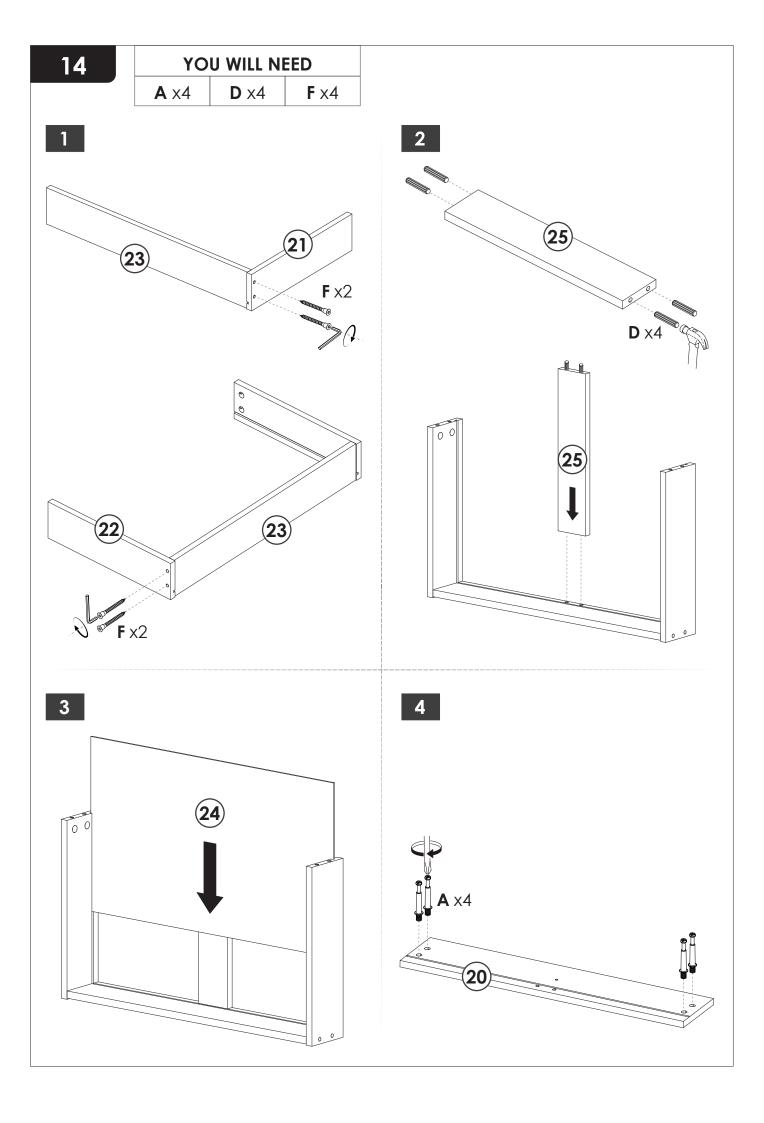

## **INSTALLATION INSTRUCTION**

| YOU WILL NEED |      |             |  |  |  |  |
|---------------|------|-------------|--|--|--|--|
| <b>F</b> x12  | G x4 | <b>S</b> x1 |  |  |  |  |

**YOU WILL NEED** 