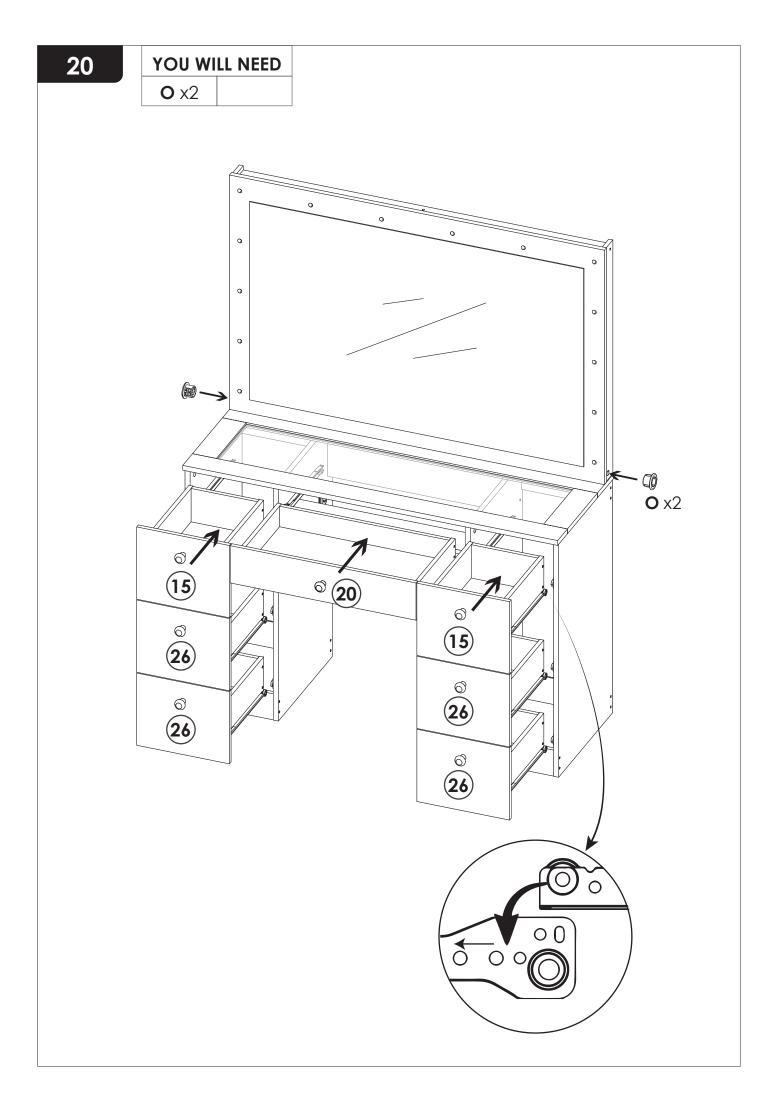

**17** 

YOU WILL NEED

**x2** 

YOU WILL NEED

**DL** x2 | **DR** x2 | **N** x8

**x2** 

**x4** 