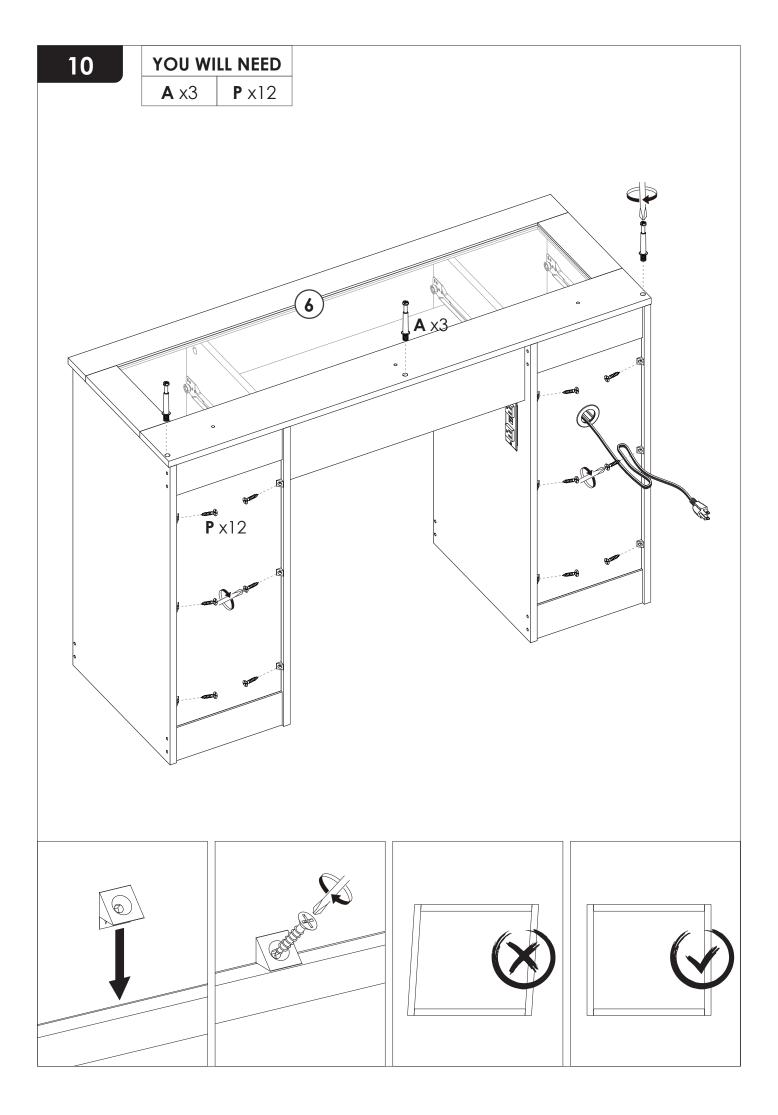

## **INSTALLATION INSTRUCTION**

| YOU WILL NEED |      |             |  |  |  |  |
|---------------|------|-------------|--|--|--|--|
| <b>F</b> x12  | G x4 | <b>S</b> x1 |  |  |  |  |

**YOU WILL NEED** 