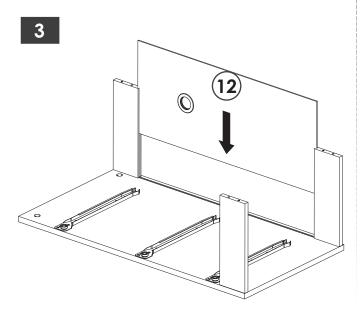

## **INSTALLATION INSTRUCTION**

| YOU WILL NEED |      |             |  |  |  |  |
|---------------|------|-------------|--|--|--|--|
| <b>F</b> x12  | G x4 | <b>S</b> x1 |  |  |  |  |

**YOU WILL NEED** 