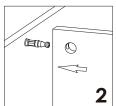

## **INSTALLATION INSTRUCTION**

| YOU WILL NEED |      |             |  |  |  |  |
|---------------|------|-------------|--|--|--|--|
| <b>F</b> x12  | G x4 | <b>S</b> x1 |  |  |  |  |

**YOU WILL NEED** 