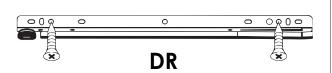

**17** 

YOU WILL NEED

**x2** 

YOU WILL NEED

**DL** x2 | **DR** x2 | **N** x8

**x2** 

**x4** 