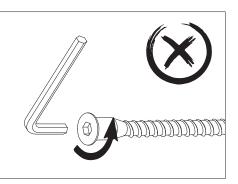

#### **TIPS**

- 1. When installing the product, use a soft underlay (such as carpet or card-board) to avoid scratching or damaging the surface of the product.
- 2. Don't tighten screws completely at first, just in case parts were assembled wrong and need disassemble. Tighten screws at last when all parts are put together.
- 3. The structure of this product can not meet the requirements of the placement of heavy items and children climbing.