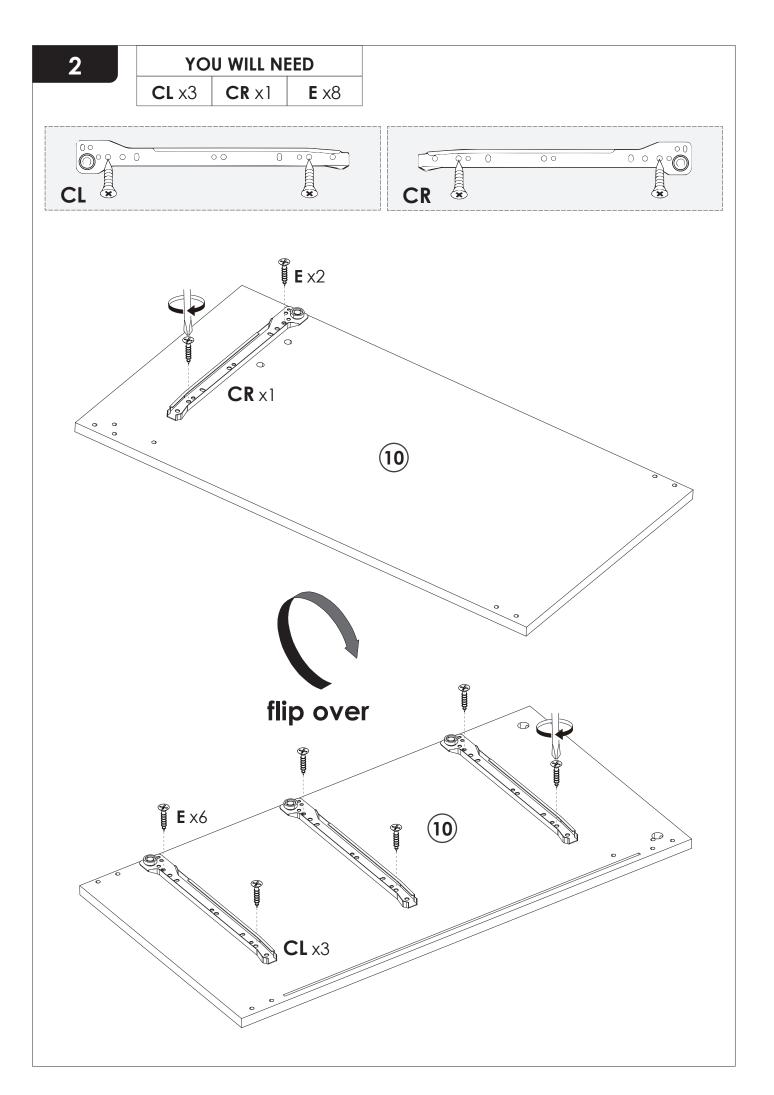

## **INSTALLATION INSTRUCTION**

| YOU WILL NEED |      |             |  |  |  |  |
|---------------|------|-------------|--|--|--|--|
| <b>F</b> x12  | G x4 | <b>S</b> x1 |  |  |  |  |

**YOU WILL NEED** 