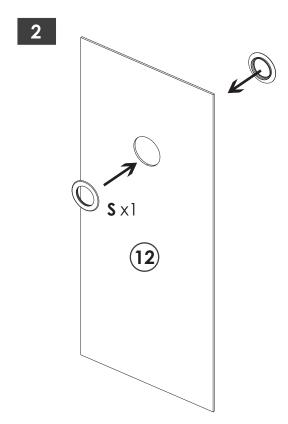

## **INSTALLATION INSTRUCTION**

| YOU WILL NEED |      |             |  |  |  |  |
|---------------|------|-------------|--|--|--|--|
| <b>F</b> x12  | G x4 | <b>S</b> x1 |  |  |  |  |

**YOU WILL NEED** 