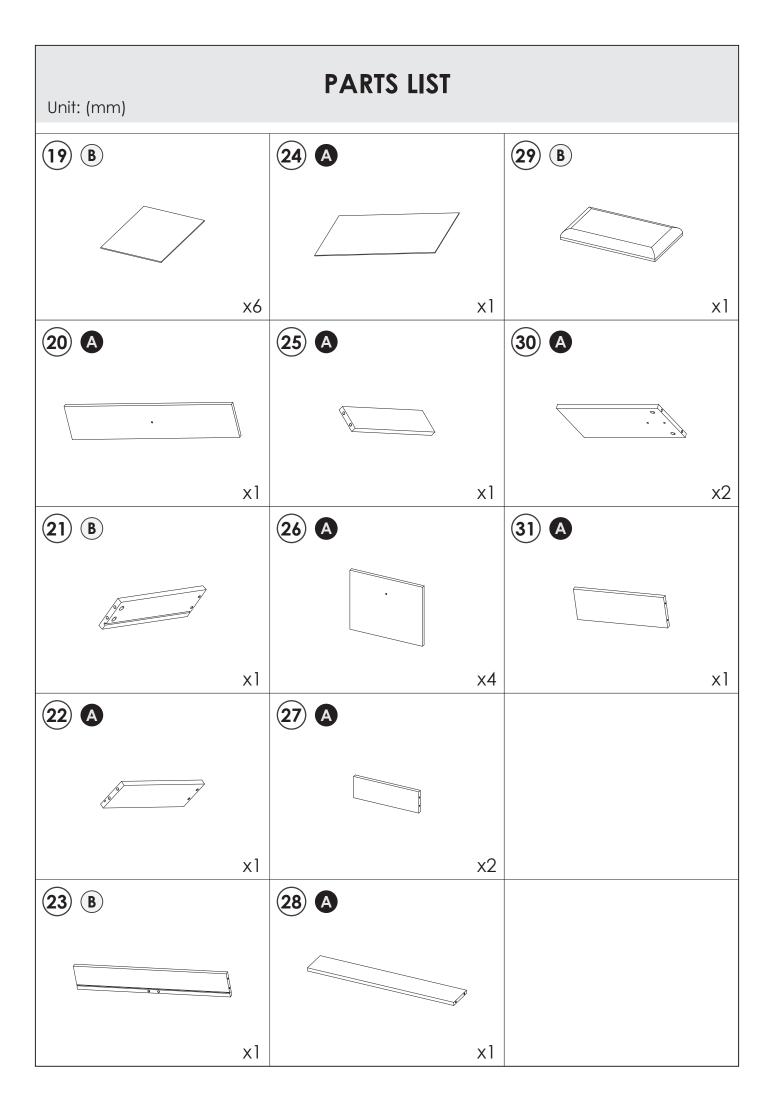

# User Manual VANITY WITH GLASS TOP

#### INTRODUCTION

Thank you very much for choosing our Makeup Vanity Set. Please read the instruction carefully before assembly and keep it for future reference. If you need further assistance on assembly, please contact our customer service through email.

#### **TIPS**

- 1. When installing the product, use a soft underlay (such as carpet or card-board) to avoid scratching or damaging the surface of the product.
- 2. Don't tighten screws completely at first, just in case parts were assembled wrong and need disassemble. Tighten screws at last when all parts are put together.
- 3. The structure of this product can not meet the requirements of the placement of heavy items and children climbing.



### **PLATE NUMBER**







## **INSTALLATION INSTRUCTION**







| YOU WILL NEED |      |             |  |  |  |  |
|---------------|------|-------------|--|--|--|--|
| <b>F</b> x12  | G x4 | <b>S</b> x1 |  |  |  |  |























**YOU WILL NEED** 

**A** x4

# Installation method of three in one rod and buckle

























7

YOU WILL NEED

B ×4 F ×4









| YOU WI       | LL NEED     |
|--------------|-------------|
| <b>A</b> x11 | <b>B</b> x9 |

**Note:** Pay attention to the glass when installing, and put some soft things under the glass before installation.













**17** 

YOU WILL NEED





**x2** 

YOU WILL NEED

**DL** x2 | **DR** x2 | **N** x8







**x2** 





**x4** 











#### **WARRANTY**

We provide an **18-month** warranty on the product starting from the dat