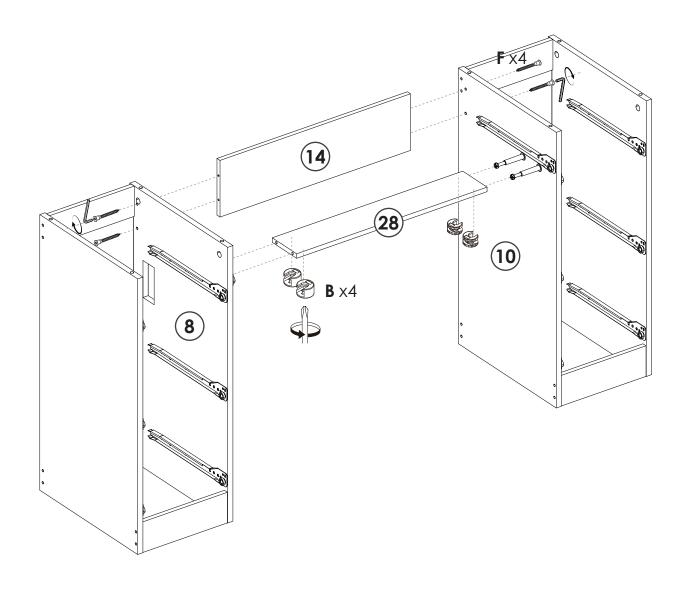

# Installation method of three in one rod and buckle

7

YOU WILL NEED

B ×4 F ×4

| YOU WI       | LL NEED     |
|--------------|-------------|
| <b>A</b> x11 | <b>B</b> x9 |

**Note:** Pay attention to the glass when installing, and put some soft things under the glass before installation.