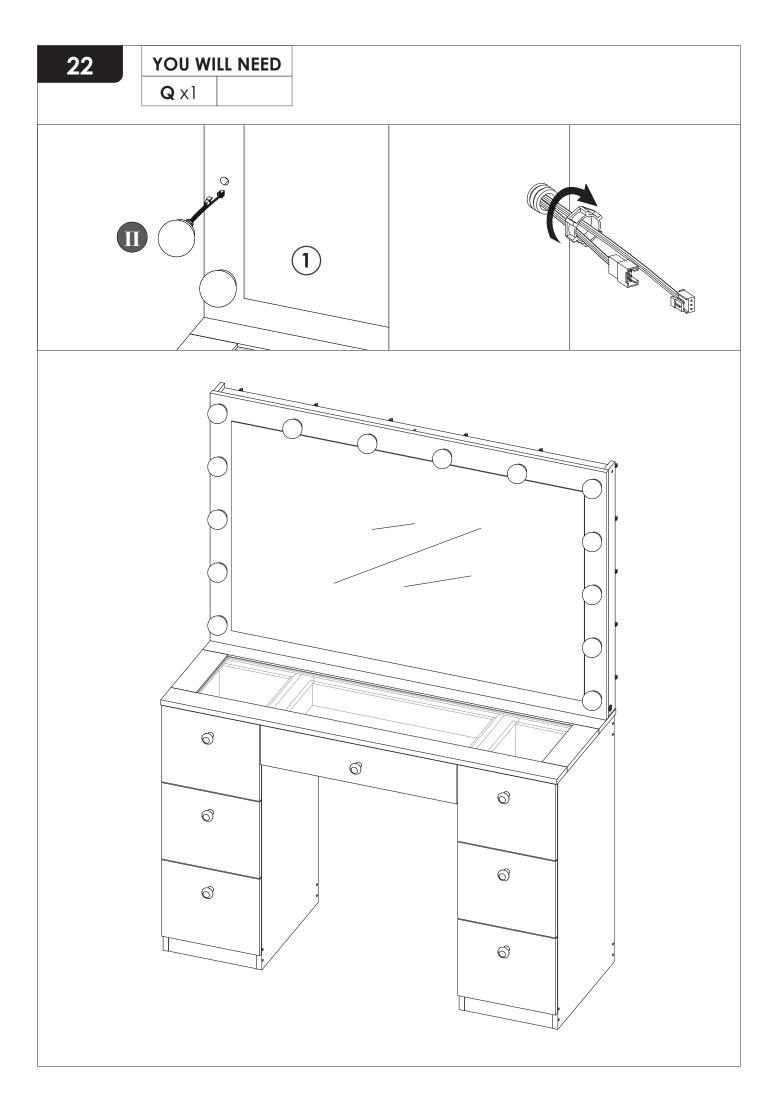

**17** 

YOU WILL NEED

**x2** 

YOU WILL NEED

**DL** x2 | **DR** x2 | **N** x8

**x2** 

**x4** 