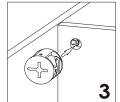

## **INSTALLATION INSTRUCTION**

| YOU WILL NEED |      |             |  |  |  |  |
|---------------|------|-------------|--|--|--|--|
| <b>F</b> x12  | G x4 | <b>S</b> x1 |  |  |  |  |

**YOU WILL NEED** 