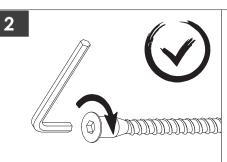

#### **TIPS**

- 1. When installing the product, use a soft underlay (such as carpet or card-board) to avoid scratching or damaging the surface of the product.
- 2. Don't tighten screws completely at first, just in case parts were assembled wrong and need disassemble. Tighten screws at last when all parts are put together.
- 3. The structure of this product can not meet the requirements of the placement of heavy items and children climbing.