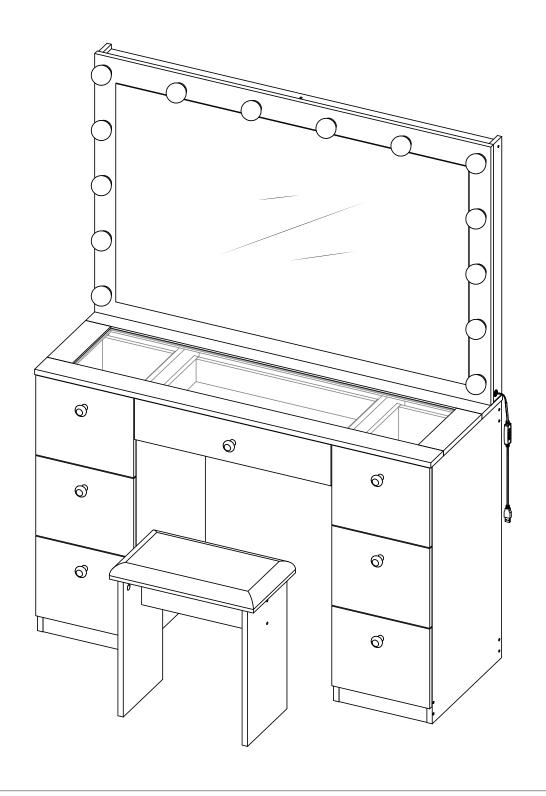

# User Manual VANITY WITH GLASS TOP

#### INTRODUCTION

Thank you very much for choosing our Makeup Vanity Set. Please read the instruction carefully before assembly and keep it for future reference. If you need further assistance on assembly, please contact our customer service through email.