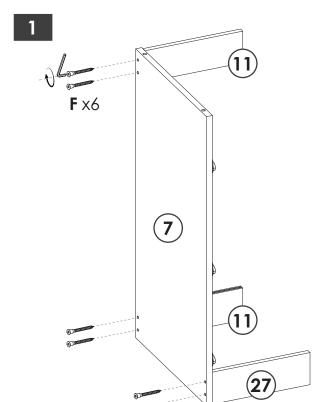

## **INSTALLATION INSTRUCTION**

| YOU WILL NEED |      |             |  |  |  |  |
|---------------|------|-------------|--|--|--|--|
| <b>F</b> x12  | G x4 | <b>S</b> x1 |  |  |  |  |

**YOU WILL NEED** 