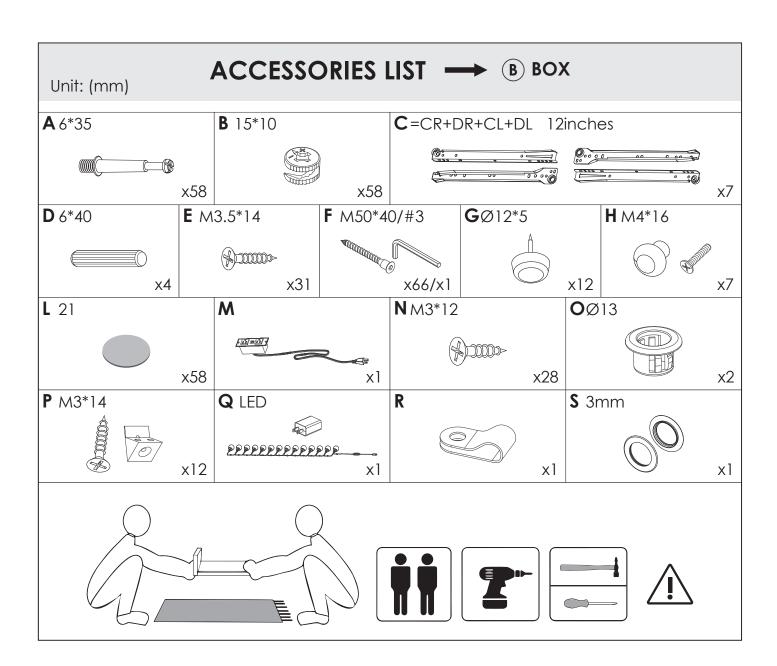

## **INSTALLATION INSTRUCTION**

| YOU WILL NEED |      |             |  |  |  |  |
|---------------|------|-------------|--|--|--|--|
| <b>F</b> x12  | G x4 | <b>S</b> x1 |  |  |  |  |

**YOU WILL NEED** 

**A** x4

# Installation method of three in one rod and buckle

7

YOU WILL NEED

B ×4 F ×4

| YOU WI       | LL NEED     |
|--------------|-------------|
| <b>A</b> x11 | <b>B</b> x9 |

**Note:** Pay attention to the glass when installing, and put some soft things under the glass before installation.

**17** 

YOU WILL NEED

**x2** 

YOU WILL NEED

**DL** x2 | **DR** x2 | **N** x8

**x2** 

**x4** 