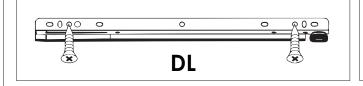

**17** 

YOU WILL NEED

**x2** 

YOU WILL NEED

**DL** x2 | **DR** x2 | **N** x8

**x2** 

**x4** 