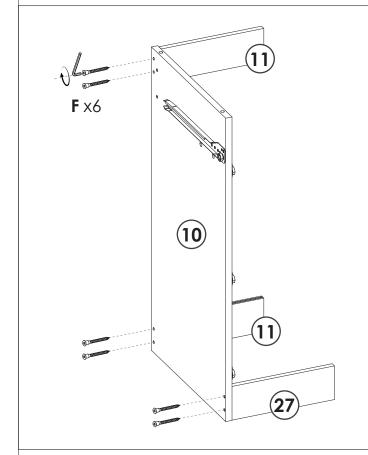

## **INSTALLATION INSTRUCTION**

| YOU WILL NEED |      |             |  |  |  |  |
|---------------|------|-------------|--|--|--|--|
| <b>F</b> x12  | G x4 | <b>S</b> x1 |  |  |  |  |

**YOU WILL NEED** 