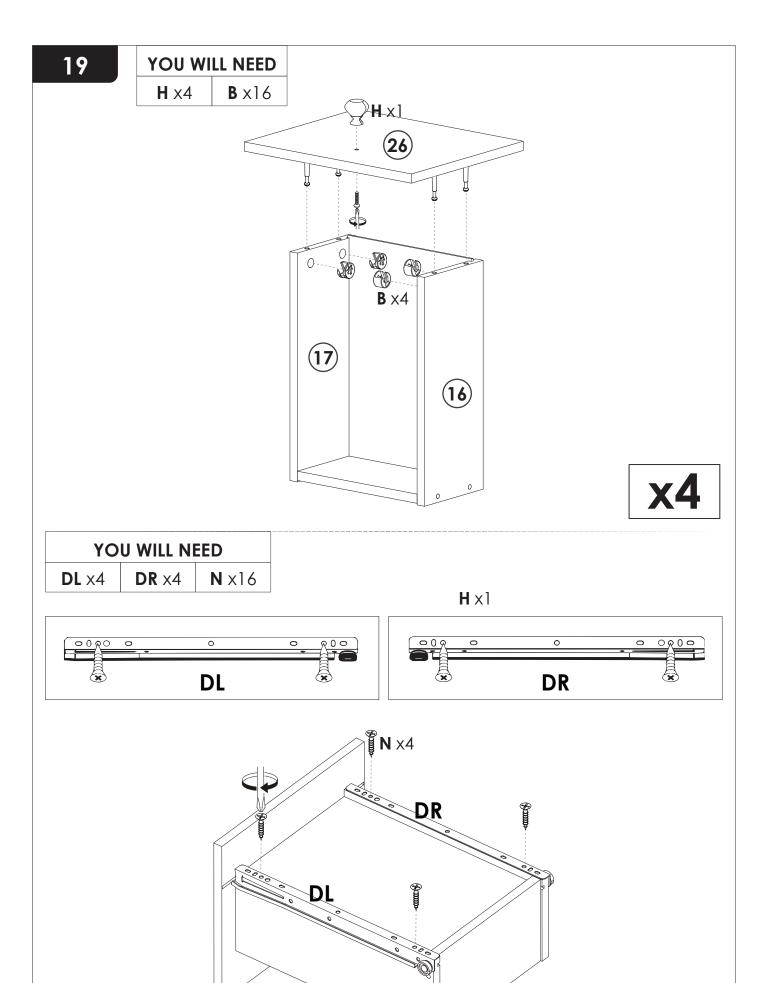

**17** 

YOU WILL NEED

**x2** 

YOU WILL NEED

**DL** x2 | **DR** x2 | **N** x8

**x2** 

**x4** 