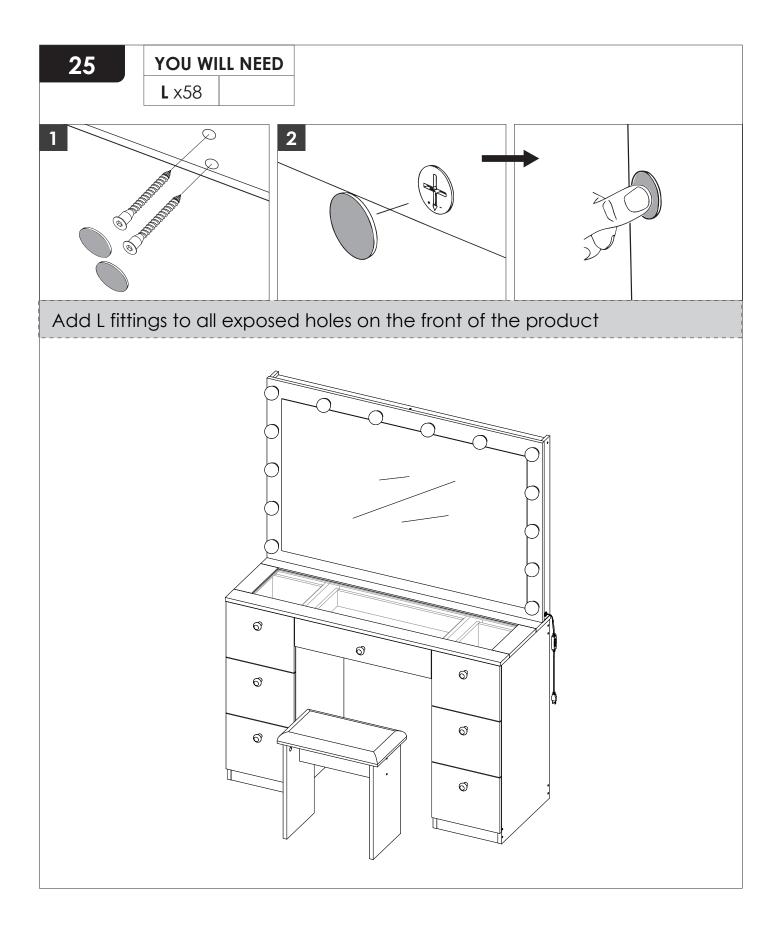

**17** 

YOU WILL NEED

**x2** 

YOU WILL NEED

**DL** x2 | **DR** x2 | **N** x8

**x2** 

**x4** 