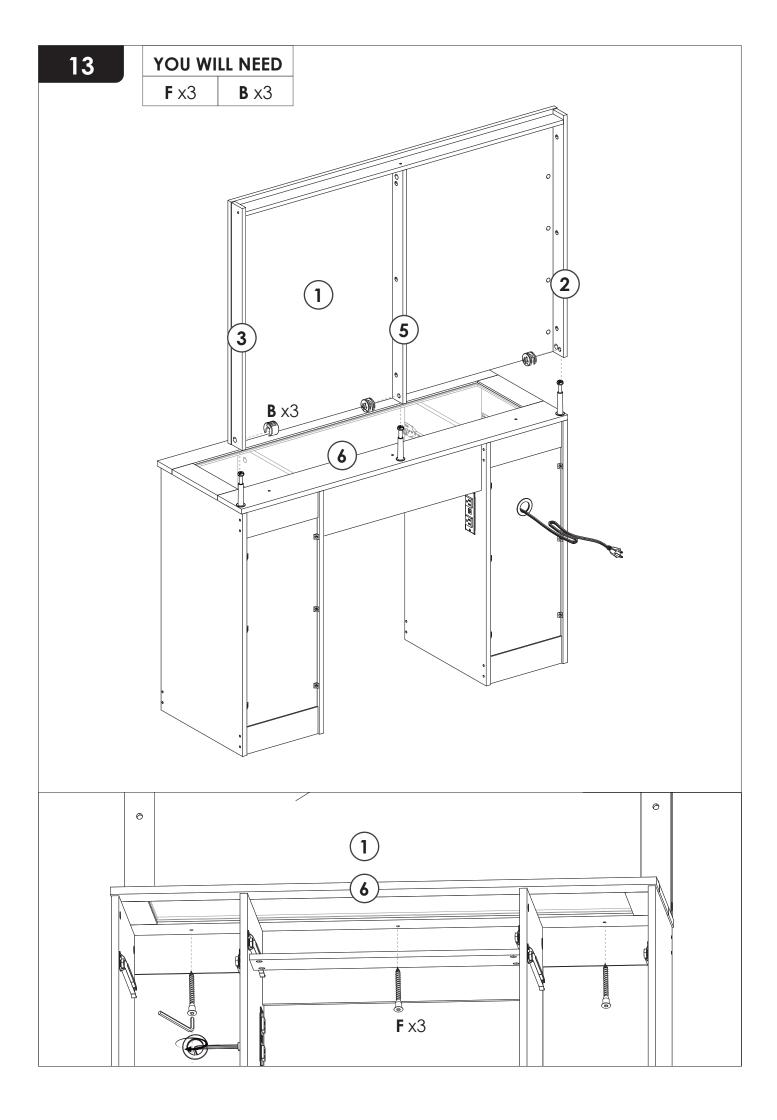

# Installation method of three in one rod and buckle

7

YOU WILL NEED

B ×4 F ×4

| YOU WI       | LL NEED     |
|--------------|-------------|
| <b>A</b> x11 | <b>B</b> x9 |

**Note:** Pay attention to the glass when installing, and put some soft things under the glass before installation.