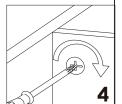

## **INSTALLATION INSTRUCTION**

| YOU WILL NEED |      |             |  |  |  |  |
|---------------|------|-------------|--|--|--|--|
| <b>F</b> x12  | G x4 | <b>S</b> x1 |  |  |  |  |

**YOU WILL NEED** 