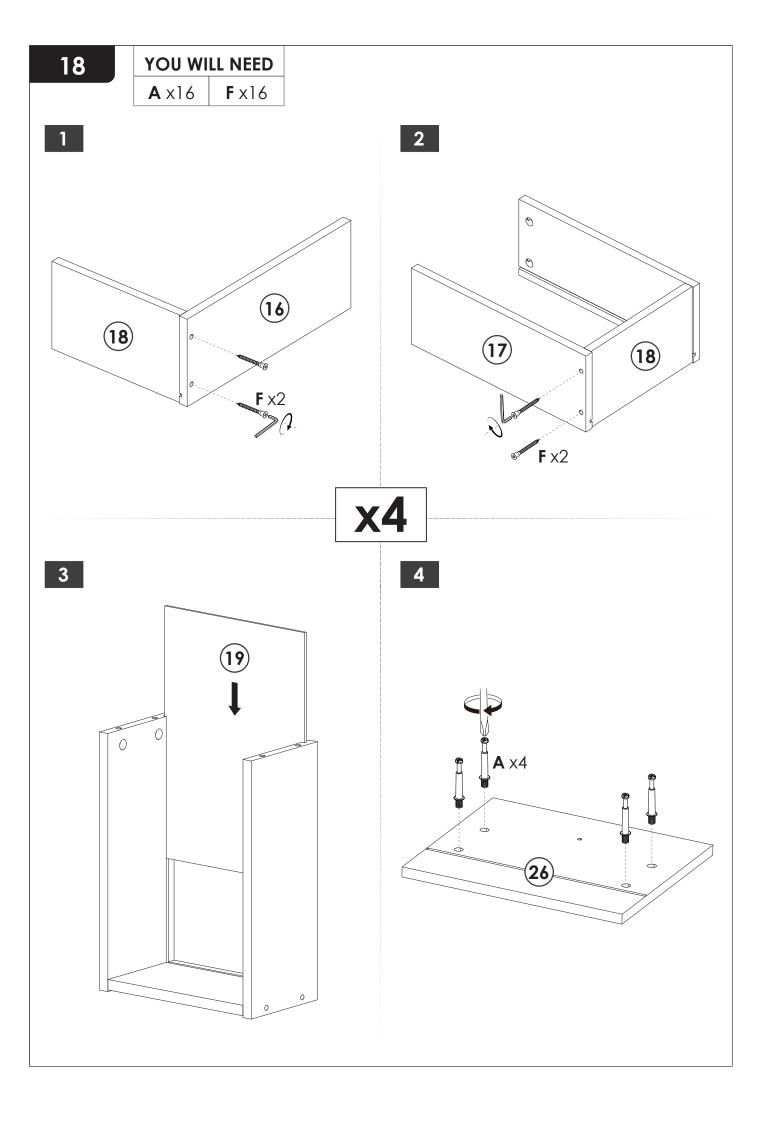

can not meet the requirements of the placement of heavy items and children climbing.



### **PLATE NUMBER**







## **INSTALLATION INSTRUCTION**







| YOU WILL NEED |      |             |  |  |  |  |
|---------------|------|-------------|--|--|--|--|
| <b>F</b> x12  | G x4 | <b>S</b> x1 |  |  |  |  |























**YOU WILL NEED** 

**A** x4

# Installation method of three in one rod and buckle

























7

YOU WILL NEED

B ×4 F ×4









| YOU WI       | LL NEED     |
|--------------|-------------|
| <b>A</b> x11 | <b>B</b> x9 |

**Note:** Pay attention to the glass when installing, and put some soft things under the glass before installation.













**17** 

YOU WILL NEED





**x2** 

YOU WILL NEED

**DL** x2 | **DR** x2 | **N** x8







**x2** 





**x4** 











#### **WARRANTY**

We provide an **18-month** warranty on the product starting from the date of the original purchase. If the product has any manufacturing defect, please contact us through email with details about the problem. We will send you further information about the return or exchange.

Model: JY-240409

Niuwangmiao Village, Panshi Street, Cao County, Heze City, Shandong Province