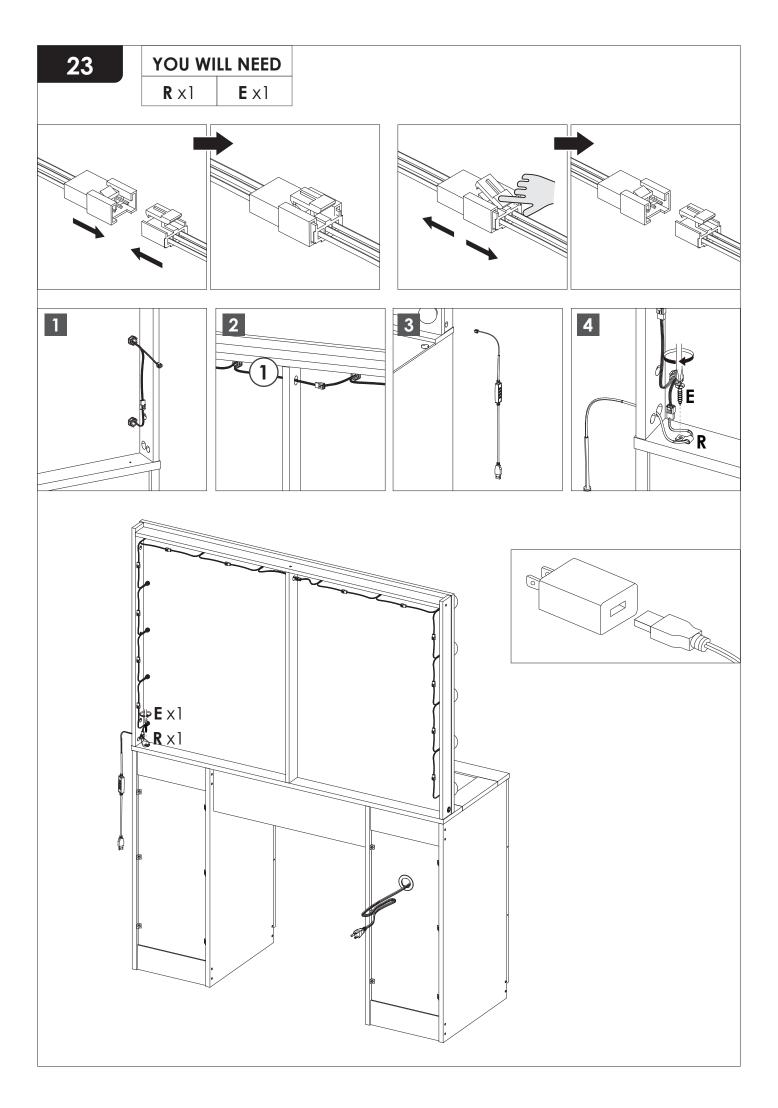

**17** 

YOU WILL NEED

**x2** 

YOU WILL NEED

**DL** x2 | **DR** x2 | **N** x8

**x2** 

**x4** 