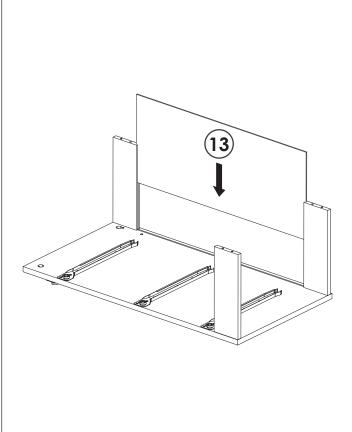

# Installation method of three in one rod and buckle

7

YOU WILL NEED

B ×4 F ×4

| YOU WI       | LL NEED     |
|--------------|-------------|
| <b>A</b> x11 | <b>B</b> x9 |

**Note:** Pay attention to the glass when installing, and put some soft things under the glass before installation.