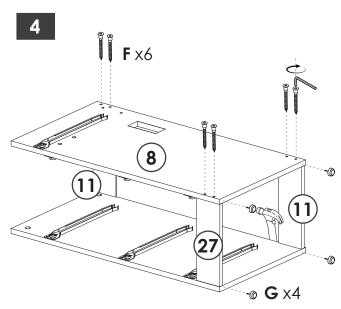

## **INSTALLATION INSTRUCTION**

| YOU WILL NEED |      |             |  |  |  |  |
|---------------|------|-------------|--|--|--|--|
| <b>F</b> x12  | G x4 | <b>S</b> x1 |  |  |  |  |

**YOU WILL NEED** 