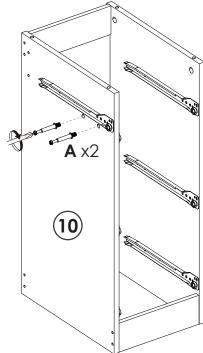

il.

#### **TIPS**

- 1. When installing the product, use a soft underlay (such as carpet or card-board) to avoid scratching or damaging the surface of the product.
- 2. Don't tighten screws completely at first, just in case parts were assembled wrong and need disassemble. Tighten screws at last when all parts are put together.
- 3. The structure of this product can not meet the requirements of the placement of heavy items and children climbing.



### **PLATE NUMBER**







## **INSTALLATION INSTRUCTION**







| YOU WILL NEED |      |             |  |  |  |  |
|---------------|------|-------------|--|--|--|--|
| <b>F</b> x12  | G x4 | <b>S</b> x1 |  |  |  |  |























**YOU WILL NEED** 

**A** x4

# Installation method of three in one rod and buckle

























7

YOU WILL NEED

B ×4 F ×4









| YOU WI       | LL NEED     |
|--------------|-------------|
| <b>A</b> x11 | <b>B</b> x9 |

**Note:** Pay attention to the glass when installing, and put some soft things under the glass before installation.













**17** 

YOU WILL NEED





**x2** 

YOU WILL NEED

**DL** x2 | **DR** x2 | **N** x8







**x2** 





**x4** 











#### **WARRANTY**

We provide an **18-month** warranty on the product starting from the date of the original purchase. If the product has any manufacturing defect, please contact us through email with details about the problem. We will send you further information about the return or exchange.

Model: JY-240409

Niuwangmiao Village, Panshi Street, Cao County, Heze City, Shandong Province