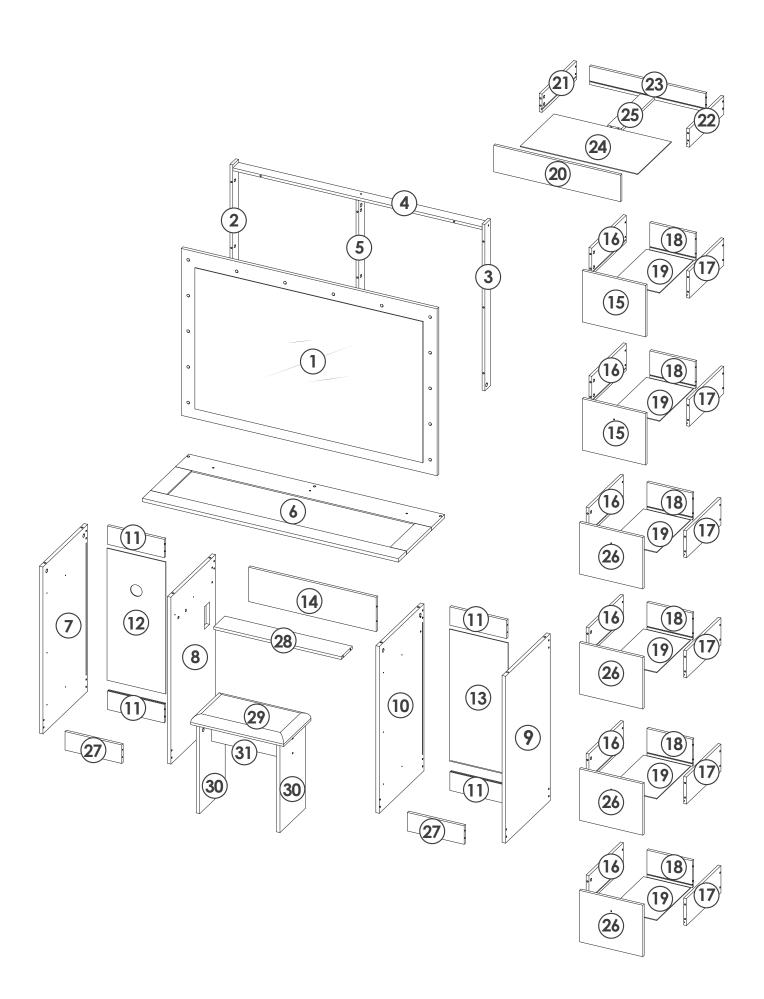

# User Manual VANITY WITH GLASS TOP

#### INTRODUCTION

Thank you very much for choosing our Makeup Vanity Set. Please read the instruction carefully before assembly and keep it for future reference. If you need further assistance on assembly, please contact our customer service through email.

#### **TIPS**

- 1. When installing the product, use a soft underlay (such as carpet or card-board) to avoid scratching or damaging the surface of the product.
- 2. Don't tighten screws completely at first, just in case parts were assembled wrong and need disassemble. Tighten screws at last when all parts are put together.
- 3. The structure of this product can not meet the requirements of the placement of heavy items and children climbing.



### **PLATE NUMBER**







## **INSTALLATION INSTRUCTION**







| YOU WILL NEED |      |             |  |  |  |  |
|---------------|------|-------------|--|--|--|--|
| <b>F</b> x12  | G x4 | <b>S</b> x1 |  |  |  |  |























**YOU WILL NEED** 

**A** x4

# Installation method of three in one rod and buckle

























7

YOU WILL NEED

B ×4 F ×4









| YOU WI       | LL NEED     |
|--------------|-------------|
| <b>A</b> x11 | <b>B</b> x9 |

**Note:** Pay attention to the glass when installing, and put some soft things under the glass before installation.













**17** 

YOU WILL NEED





**x2** 

YOU WILL NEED

**DL** x2 | **DR** x2 | **N** x8







**x2** 





**x4** 











#### **WARRANTY**

We provide an **18-month** warranty on the product starting from the