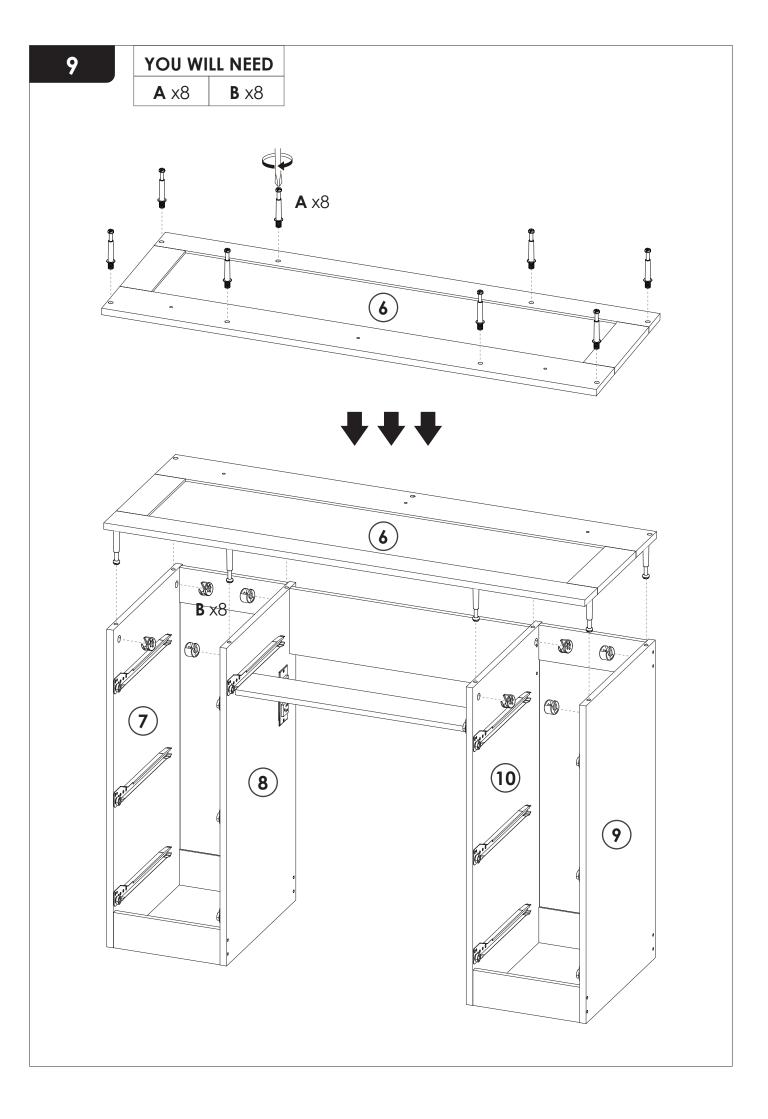

# Installation method of three in one rod and buckle

7

YOU WILL NEED

B ×4 F ×4

| YOU WI       | LL NEED     |
|--------------|-------------|
| <b>A</b> x11 | <b>B</b> x9 |

**Note:** Pay attention to the glass when installing, and put some soft things under the glass before installation.