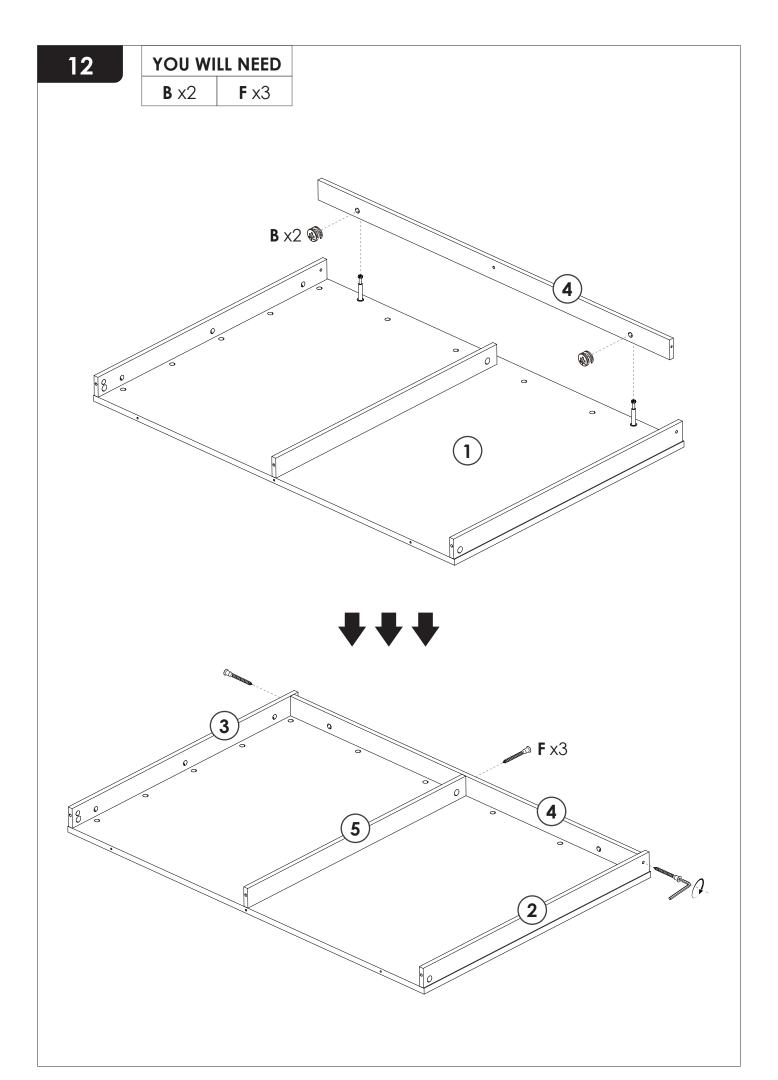

# Installation method of three in one rod and buckle

7

YOU WILL NEED

B ×4 F ×4

| YOU WI       | LL NEED     |
|--------------|-------------|
| <b>A</b> x11 | <b>B</b> x9 |

**Note:** Pay attention to the glass when installing, and put some soft things under the glass before installation.