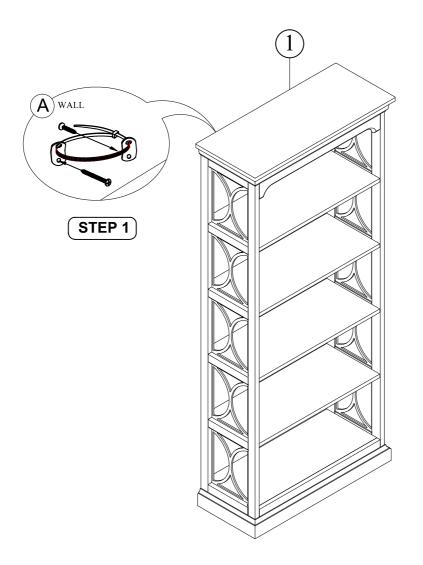

## **ASSEMBLY INSTRUCTION**

DESCRIPTION: BOOKCASE

Thank you for purchasing this quality product. Be sure to check all packing material carefully for small Hardware which may have come loose inside the carton during shipment. Identify and count all Hardware and compare with the Hardware List Below.

| Parts List |             |      |  |  |
|------------|-------------|------|--|--|
| No.        | Description | Qty. |  |  |
| 1          | Bookcase    | 1 Pc |  |  |

| Hardware List (Pack inside Bookcase) |                   |          |      |  |
|--------------------------------------|-------------------|----------|------|--|
| No.                                  | Description       | Hardware | Qty. |  |
| A                                    | Tipping Restraint | 9        | 1 Pc |  |