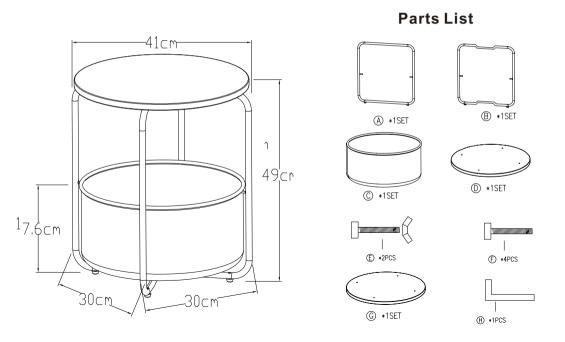

## **Specification**

Product Name: End Table

Size: 19.2" H x 16" Dia(49 x 41 cm)

Weight: 3KG/6.6lbs

### NOTE

- 1. Please read the user manual before using.
- 2. Please check you have all hardware before assembling. If you are missing any hardware, please contact us.
- 3. Please do not tighten screws before all screws are in the right place.
- 4. Please do not use this product unless all bolts, screws and knobs are firmly secured.
- Please keep children and pets away from the assembly area because it contains small parts that could cause choking if swallowed.
- 6. Please keep all plastic wrapping materials away from babies and children to avoid danger of suffocation.