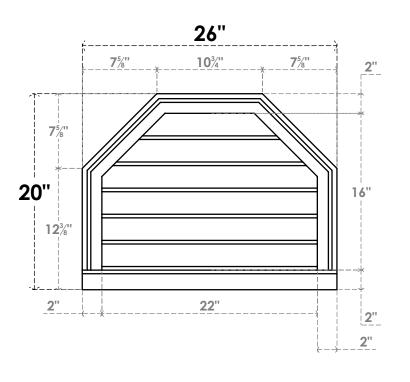

## GVPOT26X2003SN

26"W X 20"H OCTAGONAL TOP SURFACE MOUNT PVC GABLE VENT: NON-FUNCTIONAL, W/ 2"W X 2"P BRICKMOULD SILL FRAME

**FRONT** 

SIDE

LOUVER HEIGHT: 2 5/8"

LOUVER QTY: 6

EKENA MILLWORK 2300 WEST MAIN ST. CLARKSVILLE, TX 75426 TOLL FREE: 866-607-0453 WWW.EKENAMILLWORK.COM