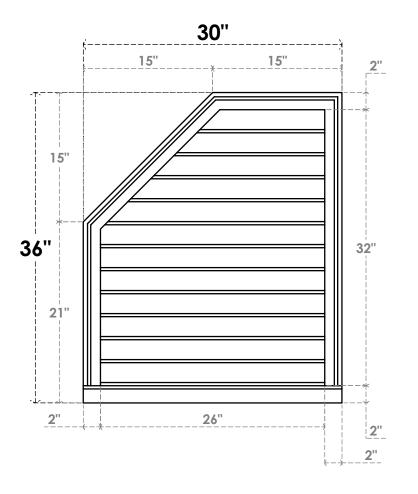

## GVPOL30X3603SN

30"W X 36"H HALF OCTAGON TOP LEFT SURFACE MOUNT PVC GABLE VENT: NON-FUNCTIONAL, W/ 2"W X 2"P BRICKMOULD SILL FRAME

**FRONT** 

SIDE

LOUVER HEIGHT: 2 5/8" LOUVER QTY: 12

EKENA MILLWORK 2300 WEST MAIN ST. CLARKSVILLE, TX 75426 TOLL FREE: 866-607-0453 WWW.EKENAMILLWORK.COM