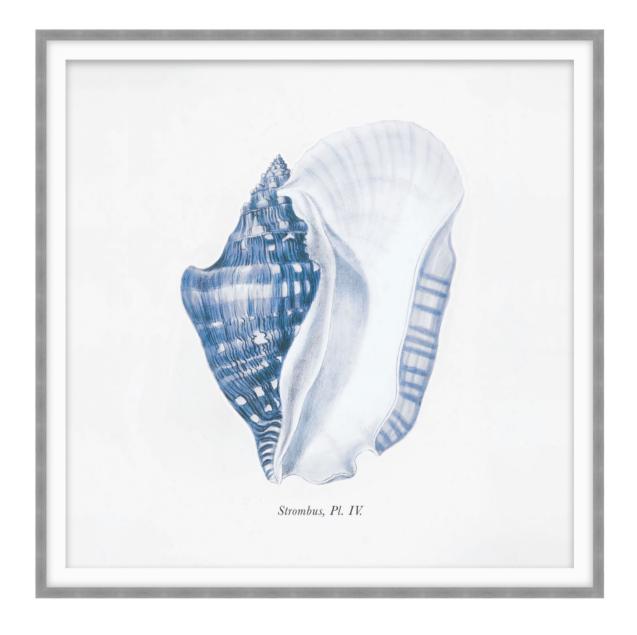

## Listen To Me 3

D2194S43868-3535

Listen to Me II is a fine art print of a Strombus shell that captures the timeless beauty and elegance of this iconic seashell. Commonly known as a conch shell, this drawing details the shell's elongated shape and polished exterior. Texture and pattern are prominent features of the work with its meticulously drawn variations in line and color. The color palette pops with shades of ultramarine blue, smokey grey, dove grey, and alabaster. Reminiscent of time spent along the coast, this work would be a lovely addition to collectors of seascapes.

A mesmerizing asymmetry forms between the interior and exterior in Listen to Me 2. Part of the carefully curated ART by TA collection, this work of art inspires a feeling of coastal tranquility on textured paper.