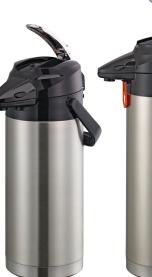

#### Snap-On Flavor Indicator Tabs

The identification tabs are included with each Signa-Air Airpot. Store them on the back of the collar!

### STAINLESS VACUUM INSULATED

Our Signa-Air Chrome Lever Lid Airpot features a stainless steel outer shell, providing an extra layer to protect the stainless interior. The stainless vacuum keeps contents warm for 4-6 hours-great for holding coffee for a long period of time. The easy-to-use lever lid is designed with convenient snap-on flavor indicators to hang under the pour spout. Keep track of them with the snap-on storage area on the back of the collar.

**ENALTABS** Includes four snap-on flavor indicators: Orange, Brown, Black and Green