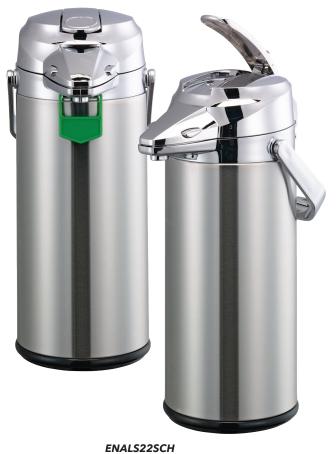

# **Chrome Signa-Air Stainless Lined Airpots**

### STAINLESS VACUUM INSULATED

Our Signa-Air Chrome Lever Lid Airpot features a stainless steel outer shell, providing an extra layer to protect the stainless interior. The stainless vacuum keeps contents warm for 4-6 hours-great for holding coffee for a long period of time. The easy-to-use lever lid is designed with convenient snap-on flavor indicators to hang under the pour spout. Keep track of them with the snap-on storage area on the back of the collar.

# **CHROME STAINLESS AIRPOT**

Item

ENALS22SCH

#### Description SS Vac/Chrome Lid

6.5" X 8.75" X 15.25"

2.2 Liter (74.4 oz.)

Finish

Brushed