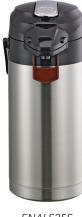

ENALS22S

ENALS25S

ENALS30S

ENALS37S

# STAINLESS-LINED SIGNA-AIR

| ltem     | Description<br>Stainless Vac/Brushed SS     |
|----------|---------------------------------------------|
| ENALS22S | 2.2 Liter (74.4 oz.)<br>6" X 9" X 13.75"    |
| ENALS25S | 2.5 Liter (84.5 oz.)<br>6" X 9" X 15"       |
| ENALS30S | 3.0 Liter (101.4 oz.)<br>6" X 9" X 16.25"   |
| ENALS37S | 3.7 Liter (125 oz.)<br>6.5" X 8.5" X 17.75" |