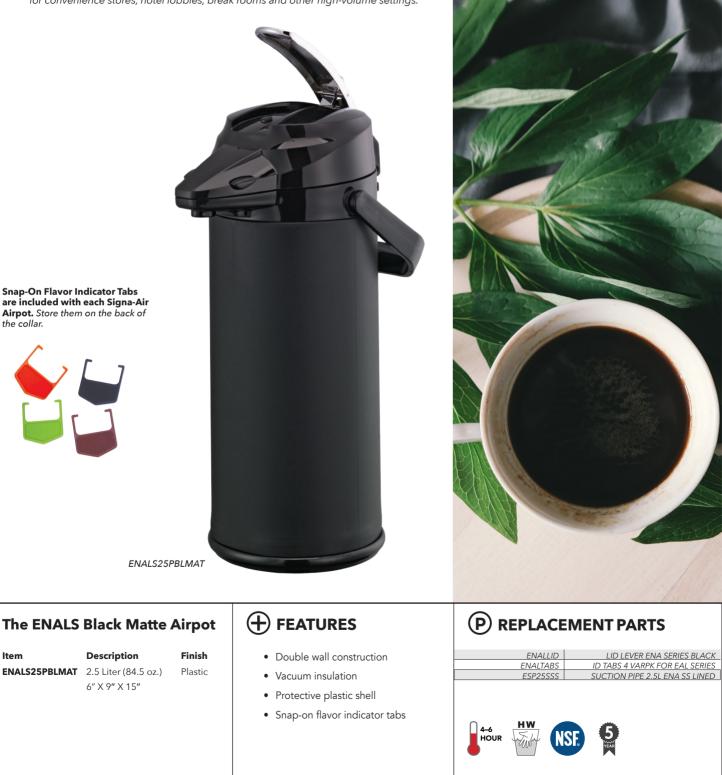

# **Signa-Air** Black Matte Airpots

### **STAINLESS-LINED SIGNA-AIR**

The **ENALS Black Matte Airpot** features an 18/8 stainless steel vacuum liner and a protective plastic shell to keep contents warm for 4-6 hours. This durable airpot is great for convenience stores, hotel lobbies, break rooms and other high-volume settings.

#### Snap-On Flavor Indicator Tabs

The identification tabs are included with each Signa-Air Airpot. Store them on the back of the collar!