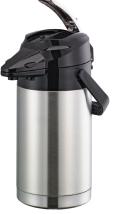

# **Signa-Air** Stainless-Lined Airpots

### STAINLESS-LINED SIGNA-AIR

The ENALS Airpots feature 18/8 stainless steel double wall construction with vacuum insulation to keep contents warm for 4-6 hours. This durable airpot is great for convenience stores, hotel lobbies, break rooms and other high-volume settings.