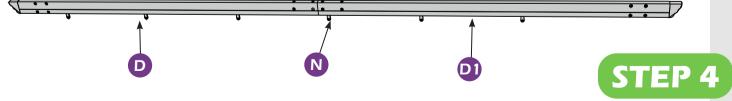

You may need to use a drill for this step.

Do not tighten screws all the way for now.

Two or more people are required at this stage.

Use something soft(like carpet) as a surface for setting up the product to avoid damage.