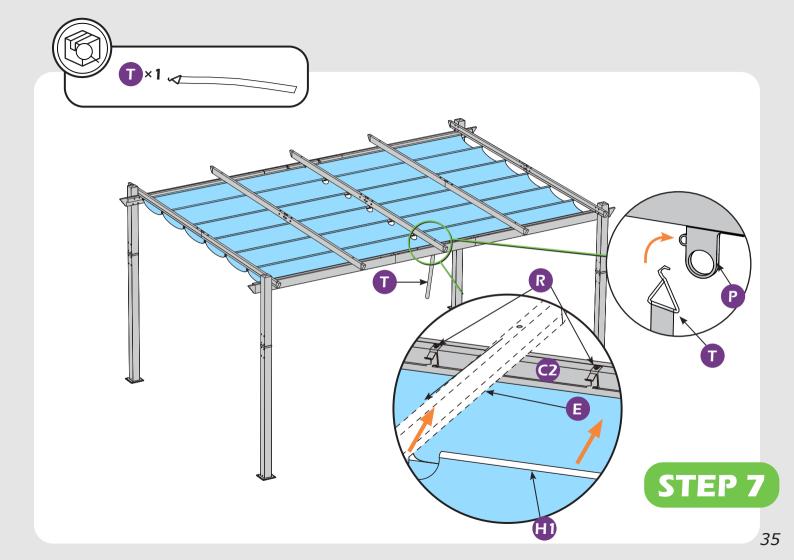

Use the hex keys in the box.



You may need 2 ladders.



You may need to use a drill for this step.



Do not tighten screws all the way for now.



Two or more people are required at this stage.



Use something soft(like carpet) as a surface for setting up the product to avoid damage.

# **MOUTING BLUEPRINT**

## Pergola 12'x16'









IMPORTANT: make sure A1&A2 are at right positions as the canopy operates in picture shows.

# **QUICK START**



# **CHECK LIST**















































M1 ×8 M6×55



N×12







P×1



0×1



R×2



S × 1



**T** ×1 *⋖*<u></u>





**V**×8



**V1** ×4



**V2** ×5



**X** ×4



Y ×163+7



**Z**×32





Remove protective material from poles as the picture below shows.



























































Additional lights accessories available. (Sold separately)

### **USE RECOMMENDATIONS**









#### **WARRANTY**

#### **Frames**

Frames constructions are warranted to be free from defects in material and workmanship for 1 year from item purchased. Damage to frame from negligence won't be covered by this warranty.

#### **Bolts & Nuts**

Bolts and nuts are warranted to be free from defects in material and workmanship for 1 year from item purchased. Damage from exposure to chemicals (including not only oils, spills, fluids) won't be covered by this warranty.

### Canopy

Canopy is warranted to be free from defects in material and workmanship for 1 year from item purchased. Damage from exposure to chemicals (including but not only oils, spills, fluids) won't be covered by this warra