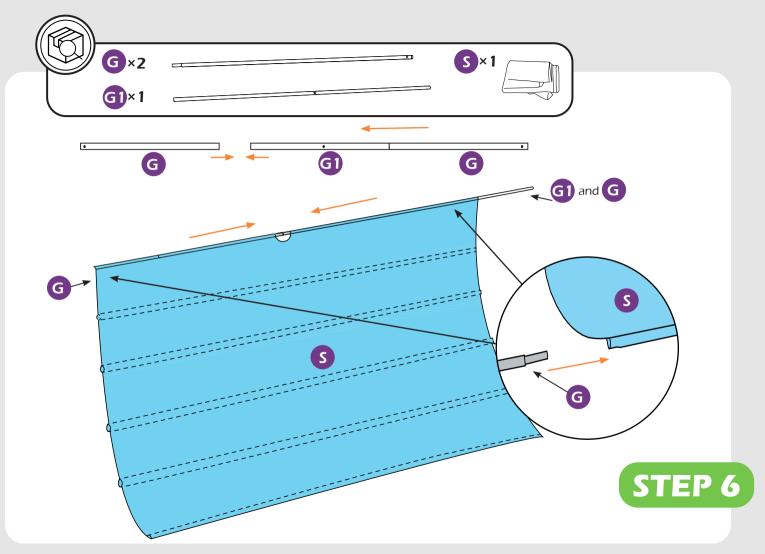

You may need to use a drill for this step.

Do not tighten screws all the way for now.

Two or more people are required at this stage.

Use something soft(like carpet) as a surface for setting up the product to avoid damage.