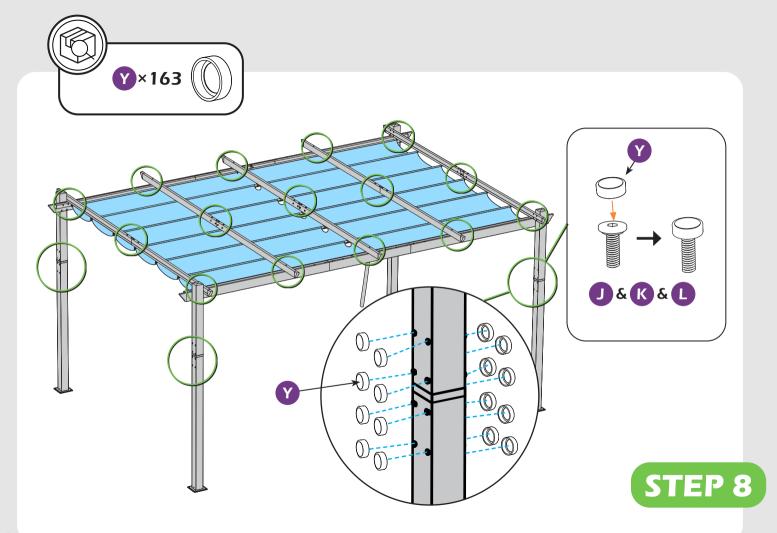

**V**×8

**V1** ×4

**V2** ×5

**X** ×4

Y ×163+7

**Z**×32

Remove protective material from poles as the picture below shows.

Additional lights accessories available. (Sold separately)