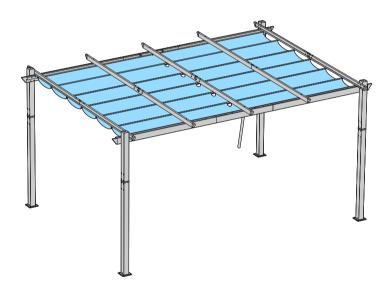

# **MOUTING BLUEPRINT**

## Pergola 12'x16'

IMPORTANT: make sure A1&A2 are at right positions as the canopy operates in picture shows.