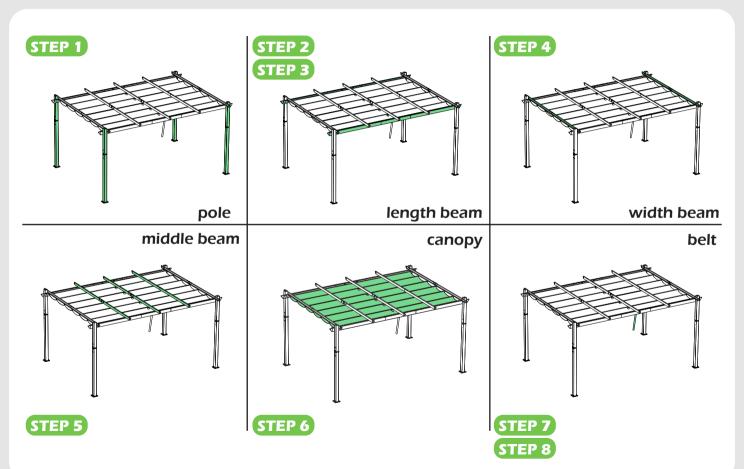

e the pergola on level ground and not less than 6 feet from any obstruction such as fences, garages, the house, overhanging branches, laundry lines, or electrical wires.

### **CHOKE HAZARD**

THIS ITEM CONTAINS SMALL PARTS WHICH CAN BE SWALLOWED BY CHILDREN.
PLEASE KEEP IT AWAY FROM CHILDREN UNDER 3 YEARS OLD and PETS DURING INSTALLATION.



Use the hex keys in the box.



You may need 2 ladders.



You may need to use a drill for this step.



Do not tighten screws all the way for now.



Two or more people are required at this stage.



Use something soft(like carpet) as a surface for setting up the product to avoid damage.

# **MOUTING BLUEPRINT**

## Pergola 12'x16'









IMPORTANT: make sure A1&A2 are at right positions as the canopy operates in picture shows.

# **QUICK START**



# **CHECK LIST**















































M1 ×8 M6×55



N×12







P×1



0×1



R×2



S × 1



**T** ×1 *⋖*<u></u>





**V**×8



**V1** ×4



**V2** ×5



**X** ×4



Y ×163+7



**Z**×32





Remove protective material from poles as the picture below shows.



























































Additional lights accessories available. (Sold separately)

### **USE RECOMMENDATIONS**









#### **WARRANTY**

#### **Frames**

Frames constructions are warranted to be free from defects in material and workmanship for 1 year from item purchased. Damage to frame from negligence won't be covered by this warranty.

#### **Bolts & Nuts**

Bolts and nuts are warranted to be free from defects in material and workmanship for 1 year from item purchas