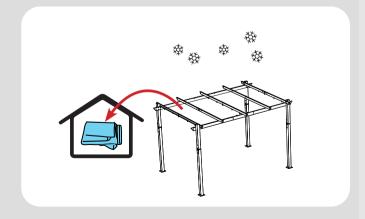

#### **CARE AND CLEANING**

When not in use, close and cover pergola with a protective cover. If necessary, clean the fabric with lukewarm water. Allow a wet canopy to dry slightly opened, but do not leave unattended. Wipe sliding marks on the aluminum poles with a damp cloth. Winter Storage: Store In A Dry Place.