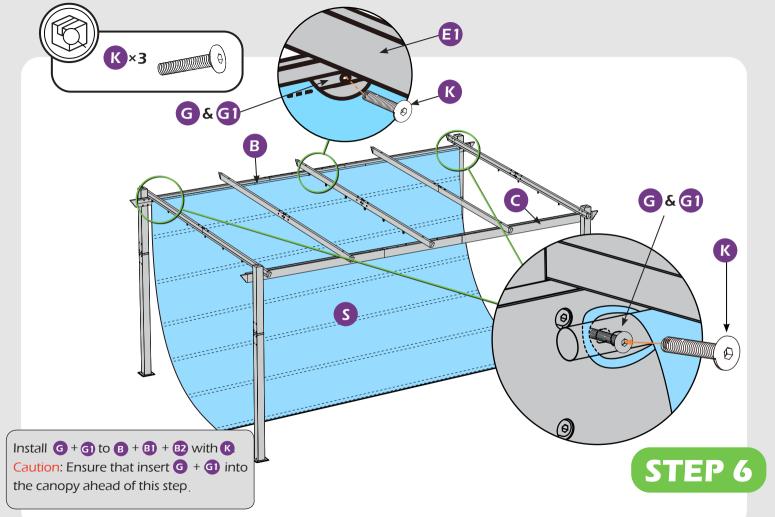

You may need to use a drill for this step.

Do not tighten screws all the way for now.

Two or more people are required at this stage.

Use something soft(like carpet) as a surface for setting up the product to avoid damage.