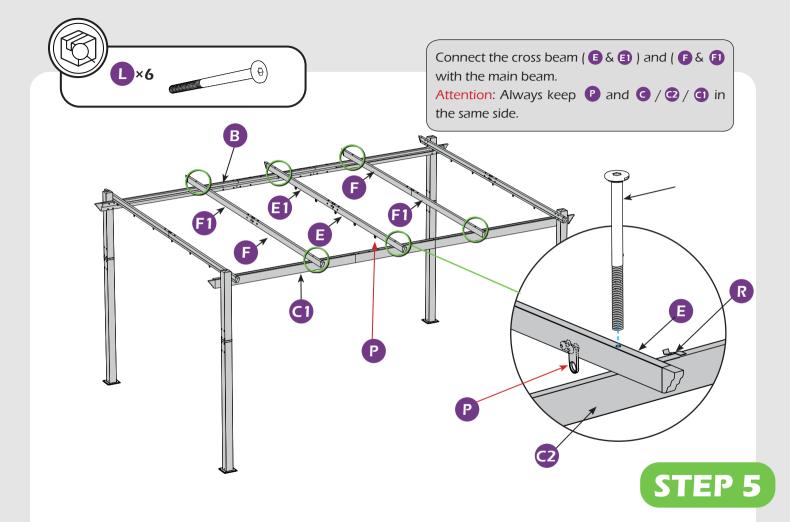

STALLATION.



Use the hex keys in the box.



You may need 2 ladders.



You may need to use a drill for this step.



Do not tighten screws all the way for now.



Two or more people are required at this stage.



Use something soft(like carpet) as a surface for setting up the product to avoid damage.

# **MOUTING BLUEPRINT**

## Pergola 12'x16'









IMPORTANT: make sure A1&A2 are at right positions as the canopy operates in picture shows.

# **QUICK START**



# **CHECK LIST**















































M1 ×8 M6×55



N×12







P×1



0×1



R×2



S × 1



**T** ×1 *⋖*<u></u>





**V**×8



**V1** ×4



**V2** ×5



**X** ×4



Y ×163+7



**Z**×32





Remove protective material from poles as the picture below shows.



























































Additional lights accessories available. (Sold separately)

### **USE RECOMMENDATIONS**









#### **WARRANTY**

#### **Frames**

Frames constructions are warranted to be free from defects in material and workmanship for 1 year from item purchased. Damage to frame from negligence won't be covered by this warranty.

#### **Bolts & Nuts**

Bolts and nuts are warranted to be free from defects in material and workmanship for 1 year from item purchased. Damage from exposure to chemicals (including not only oils, spills, fluids) won't be covered by this warranty.

### Canopy

Canopy is warranted to be free from defects in material and workmanship for 1 year from item purchased. Damage from exposure to chemicals (including but not only oils, spills, fluids) won't be covered b