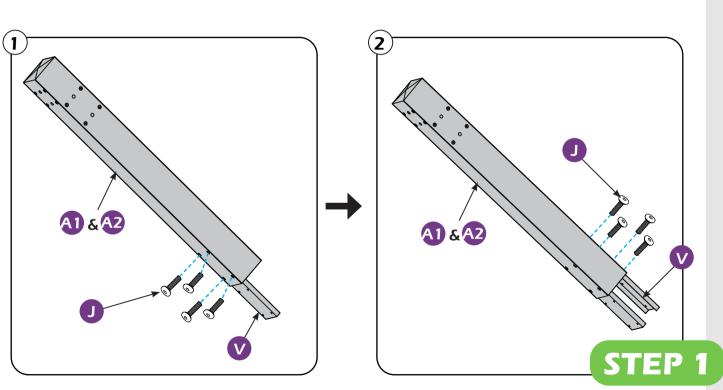

You may need to use a drill for this step.

Do not tighten screws all the way for now.

Two or more people are required at this stage.

Use something soft(like carpet) as a surface for setting up the product to avoid damage.