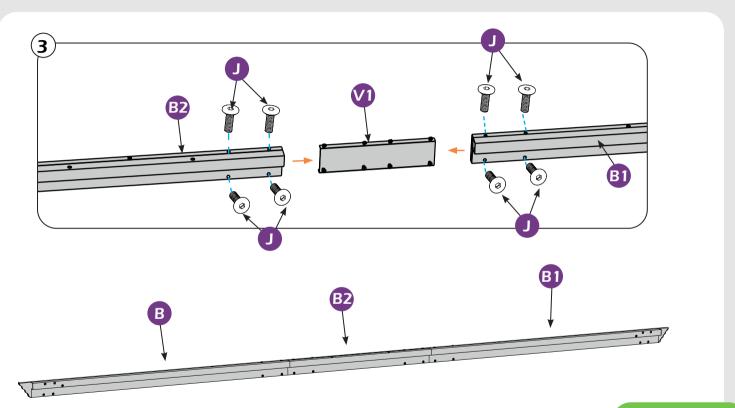

**V**×8

**V1** ×4

**V2** ×5

**X** ×4

Y ×163+7

**Z**×32

Remove protective material from poles as the picture below shows.

Additional lights accessories available. (Sold separately)