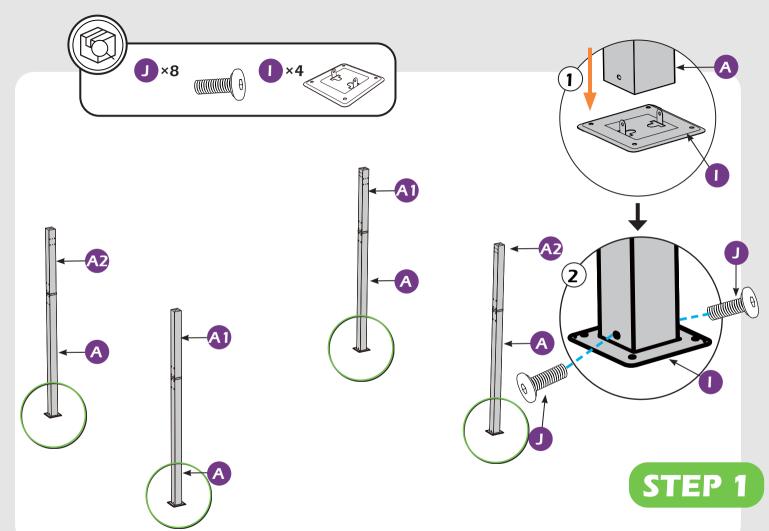

## Pergola 12'x16'

IMPORTANT: make sure A1&A2 are at right positions as the canopy operates in picture shows.