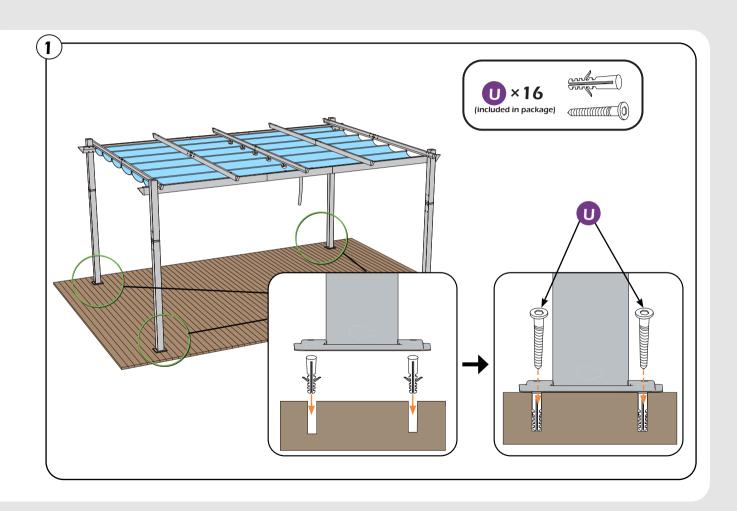

You may need to use a drill for this step.

Do not tighten screws all the way for now.

Two or more people are required at this stage.

Use something soft(like carpet) as a surface for setting up the product to avoid damage.