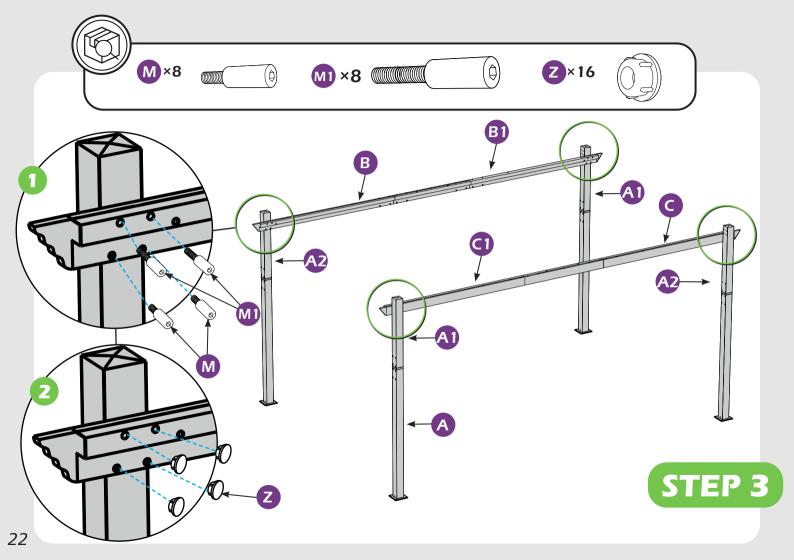

## Pergola 12'x16'

IMPORTANT: make sure A1&A2 are at right positions as the canopy operates in picture shows.