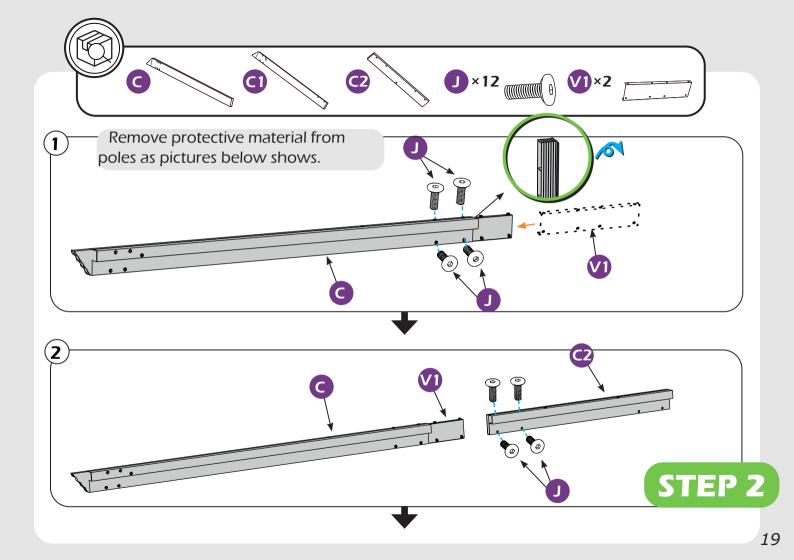

**V**×8

**V1** ×4

**V2** ×5

**X** ×4

Y ×163+7

**Z**×32

Remove protective material from poles as the picture below shows.

Additional lights accessories available. (Sold separately)