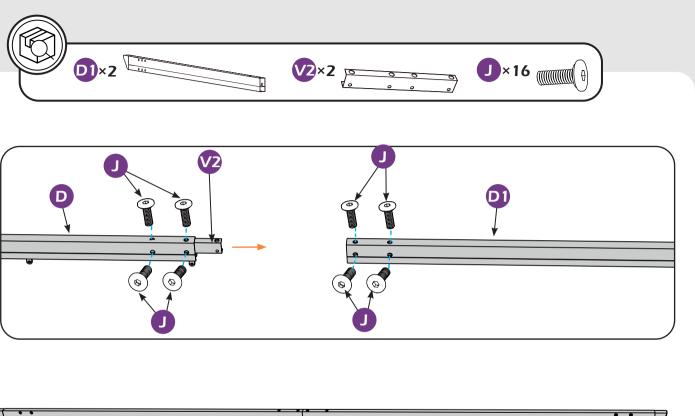

You may need to use a drill for this step.

Do not tighten screws all the way for now.

Two or more people are required at this stage.

Use something soft(like carpet) as a surface for setting up the product to avoid damage.