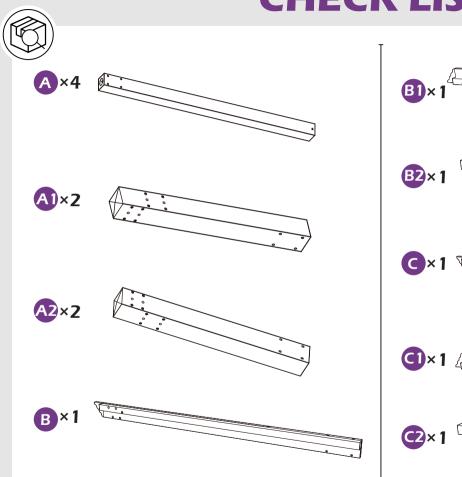

# **CHECK LIST**

M1 ×8 M6×55

N×12

P×1

0×1

R×2

S × 1

**T** ×1 *⋖*<u></u>

**V**×8

**V1** ×4

**V2** ×5

**X** ×4

Y ×163+7

**Z**×32

Remove protective material from poles as the picture below shows.

Additional lights accessories available. (Sold separately)