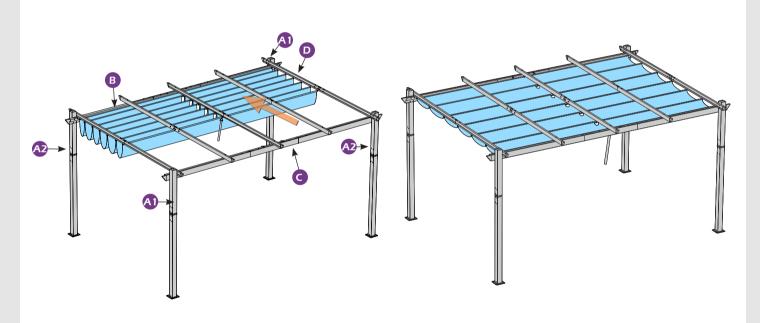

# **MOUTING BLUEPRINT**

## Pergola 12'x16'

IMPORTANT: make sure A1&A2 are at right positions as the canopy operates in picture shows.