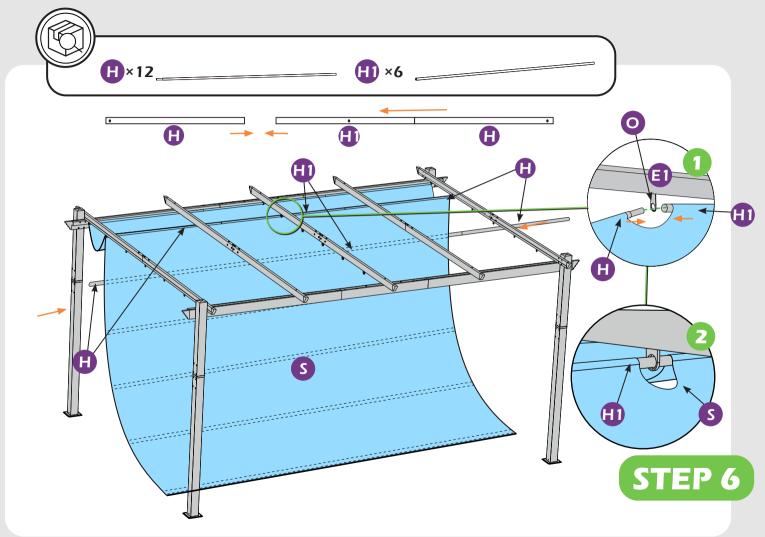

You may need to use a drill for this step.

Do not tighten screws all the way for now.

Two or more people are required at this stage.

Use something soft(like carpet) as a surface for setting up the product to avoid damage.