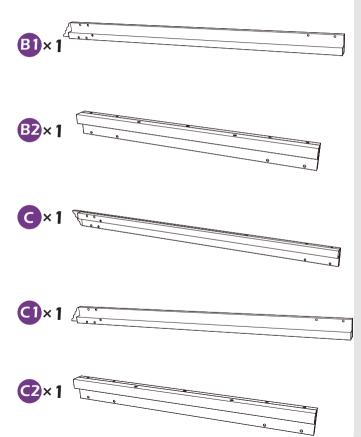

# **CHECK LIST**

M1 ×8 M6×55

N×12

P×1

0×1

R×2

S × 1

**T** ×1 *⋖*<u></u>

**V**×8

**V1** ×4

**V2** ×5

**X** ×4

Y ×163+7

**Z**×32

Remove protective material from poles as the picture below shows.

Additional lights accessories available. (Sold separately)