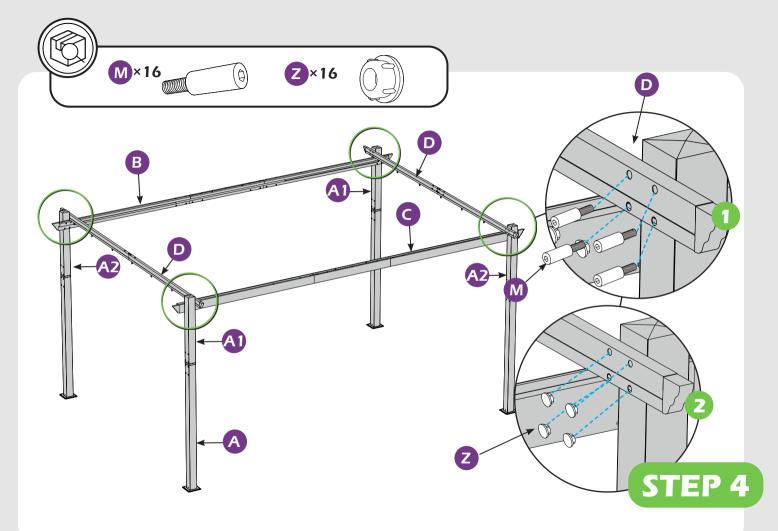

## Pergola 12'x16'

IMPORTANT: make sure A1&A2 are at right positions as the canopy operates in picture shows.