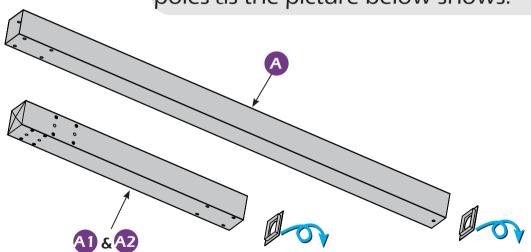

## Pergola 12'x16'

IMPORTANT: make sure A1&A2 are at right positions as the canopy operates in picture shows.

**V**×8

**V1** ×4

**V2** ×5

**X** ×4

Y ×163+7

**Z**×32

Remove protective material from poles as the picture below shows.

Additional lights accessories available. (Sold separately)