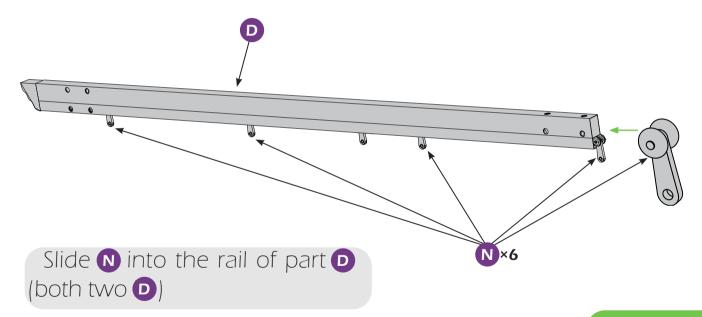

You may need to use a drill for this step.

Do not tighten screws all the way for now.

Two or more people are required at this stage.

Use something soft(like carpet) as a surface for setting up the product to avoid damage.