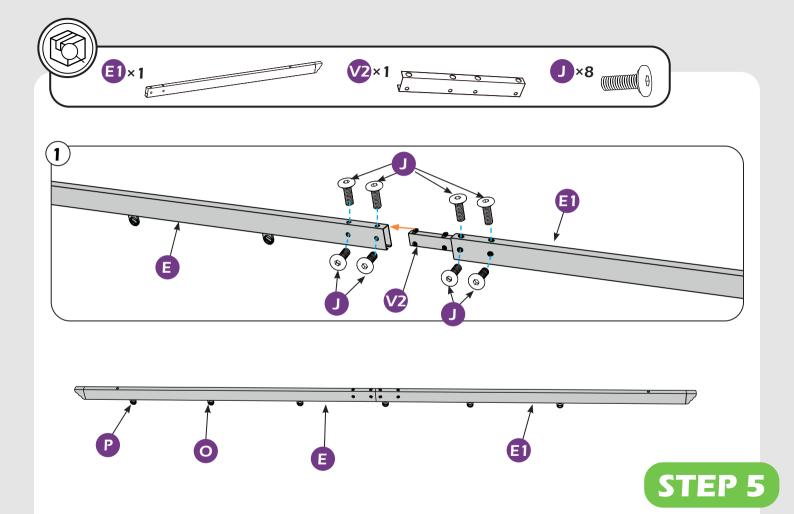

G INSTALLATION.



Use the hex keys in the box.



You may need 2 ladders.



You may need to use a drill for this step.



Do not tighten screws all the way for now.



Two or more people are required at this stage.



Use something soft(like carpet) as a surface for setting up the product to avoid damage.

# **MOUTING BLUEPRINT**

## Pergola 12'x16'









IMPORTANT: make sure A1&A2 are at right positions as the canopy operates in picture shows.

# **QUICK START**



# **CHECK LIST**















































M1 ×8 M6×55



N×12







P×1



0×1



R×2



S × 1



**T** ×1 *⋖*<u></u>





**V**×8



**V1** ×4



**V2** ×5



**X** ×4



Y ×163+7



**Z**×32





Remove protective material from poles as the picture below shows.



























































Additional lights accessories available. (Sold separately)

### **USE RECOMMENDATIONS**









#### **WARRANTY**

#### **Frames**

Frames constructions are warranted to be free from defects in material and workmanship for 1 year from item purchased. Damage to frame from negligence won't be covered by this warranty.

#### **Bolts & Nuts**

Bolts and nuts are warranted to be free from defects in material and workmanship for 1 year from item purchased. Damage from exposure to chemicals (including not only oils, spills, fluids) won't be covered by this warranty.

### Canopy

Canopy is warranted to be free from defects in material and workmanship for 1 year from item purchased. Damage from exposure to chemicals (including but not only oils, spills, fluids) won't be cover