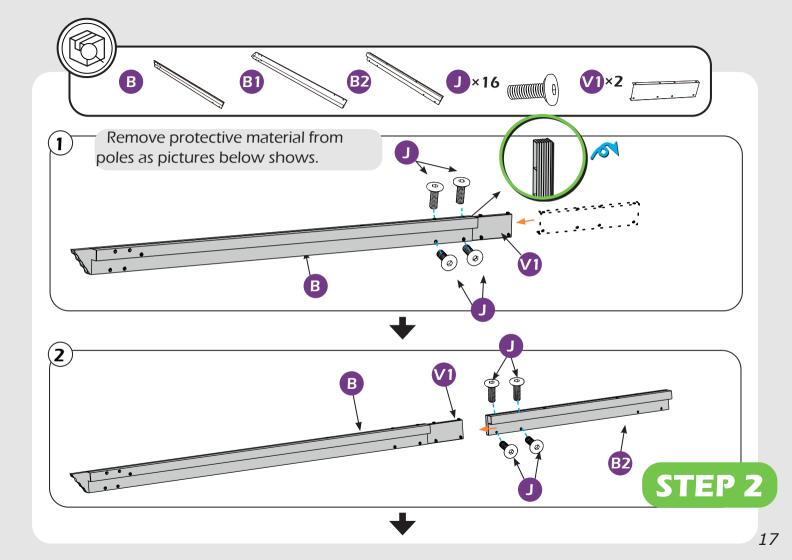

**V**×8

**V1** ×4

**V2** ×5

**X** ×4

Y ×163+7

**Z**×32

Remove protective material from poles as the picture below shows.

Additional lights accessories available. (Sold separately)