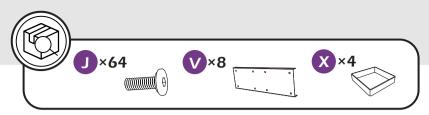

# **CHECK LIST**

M1 ×8 M6×55

N×12

P×1

0×1

R×2

S × 1

**T** ×1 *⋖*<u></u>

**V**×8

**V1** ×4

**V2** ×5

**X** ×4

Y ×163+7

**Z**×32

Remove protective material from poles as the picture below shows.

Additional lights accessories available. (Sold separately)