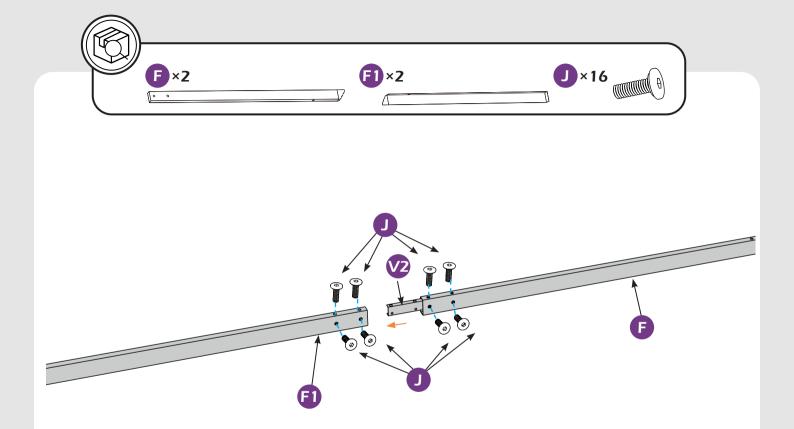

INSTALLATION.



Use the hex keys in the box.



You may need 2 ladders.



You may need to use a drill for this step.



Do not tighten screws all the way for now.



Two or more people are required at this stage.



Use something soft(like carpet) as a surface for setting up the product to avoid damage.

# **MOUTING BLUEPRINT**

## Pergola 12'x16'









IMPORTANT: make sure A1&A2 are at right positions as the canopy operates in picture shows.

# **QUICK START**



# **CHECK LIST**















































M1 ×8 M6×55



N×12







P×1



0×1



R×2



S × 1



**T** ×1 *⋖*<u></u>





**V**×8



**V1** ×4



**V2** ×5



**X** ×4



Y ×163+7



**Z**×32





Remove protective material from poles as the picture below shows.



























































Additional lights accessories available. (Sold separately)

### **USE RECOMMENDATIONS**









#### **WARRANTY**

#### **Frames**

Frames constructions are warranted to be free from defects in material and workmanship for 1 year from item purchased. Damage to frame from negligence won't be covered by this warranty.

#### **Bolts & Nuts**

Bolts and nuts are warranted to be free from defects in material and workmanship for 1 year from item purchased. Damage from exposure to chemicals (including not only oils, spills, fluids) won't be covered by this warranty.

### Canopy

Canopy is warranted to be free from defects in material and workmanship for 1 year from item purchased. Damage from exposure to chemicals (including but not only oils, spills, fluids) won't be covered