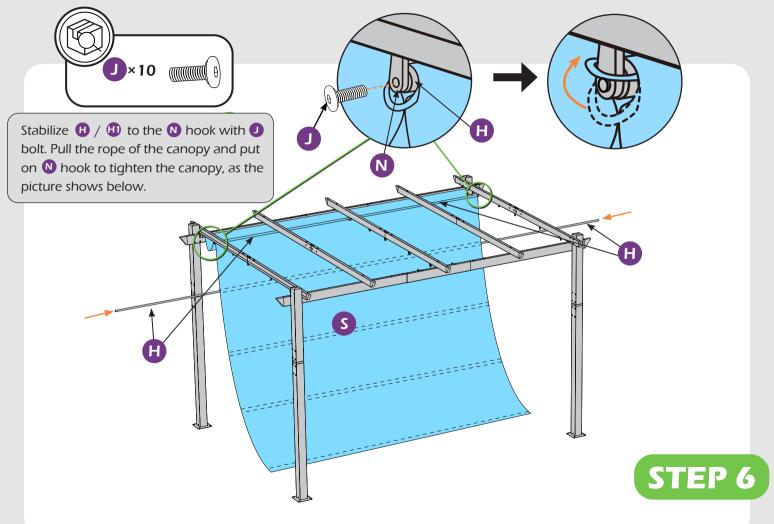

You may need to use a drill for this step.

Do not tighten screws all the way for now.

Two or more people are required at this stage.

Use something soft(like carpet) as a surface for setting up the product to avoid damage.