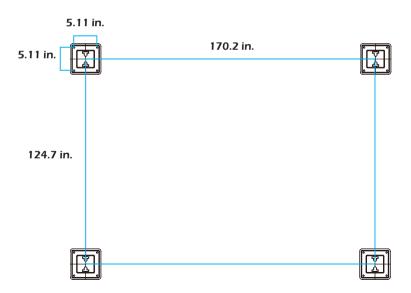

# **MOUTING BLUEPRINT**

## Pergola 12'x16'

IMPORTANT: make sure A1&A2 are at right positions as the canopy operates in picture shows.