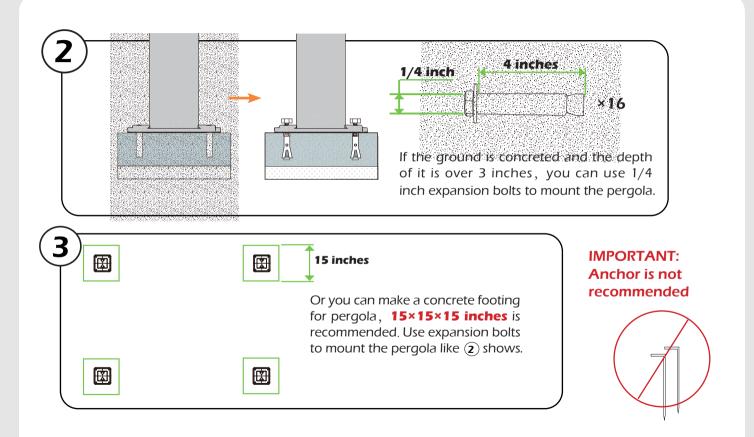

You may need to use a drill for this step.

Do not tighten screws all the way for now.

Two or more people are required at this stage.

Use something soft(like carpet) as a surface for setting up the product to avoid damage.