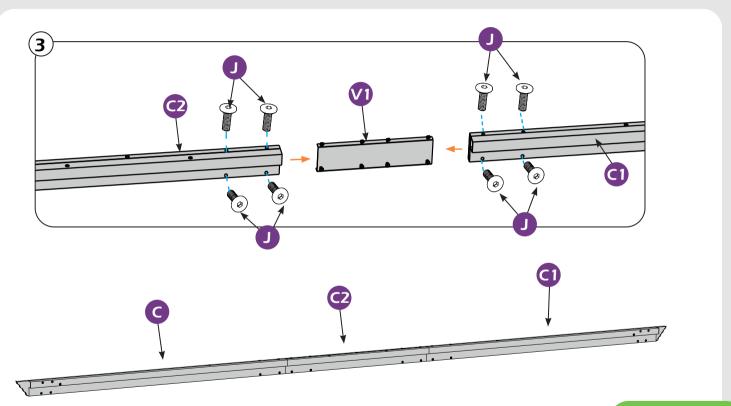

You may need to use a drill for this step.

Do not tighten screws all the way for now.

Two or more people are required at this stage.

Use something soft(like carpet) as a surface for setting up the product to avoid damage.