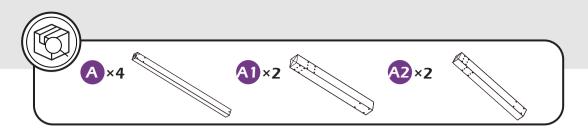

# **CHECK LIST**

M1 ×8 M6×55

N×12

P×1

0×1

R×2

S × 1

**T** ×1 *⋖*<u></u>

**V**×8

**V1** ×4

**V2** ×5

**X** ×4

Y ×163+7

**Z**×32

Remove protective material from poles as the picture below shows.

Additional lights accessories available. (Sold separately)