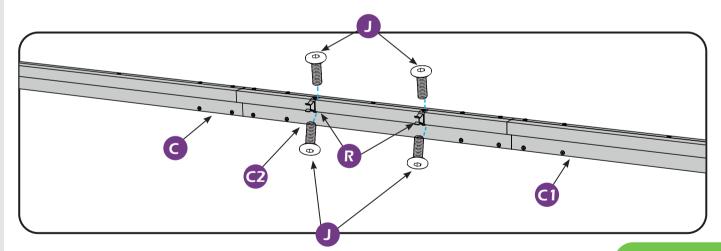

You may need to use a drill for this step.

Do not tighten screws all the way for now.

Two or more people are required at this stage.

Use something soft(like carpet) as a surface for setting up the product to avoid damage.