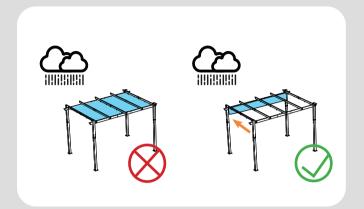

his step.



Do not tighten screws all the way for now.



Two or more people are required at this stage.



Use something soft(like carpet) as a surface for setting up the product to avoid damage.

# **MOUTING BLUEPRINT**

## Pergola 12'x16'









IMPORTANT: make sure A1&A2 are at right positions as the canopy operates in picture shows.

# **QUICK START**



# **CHECK LIST**















































M1 ×8 M6×55



N×12







P×1



0×1



R×2



S × 1



**T** ×1 *⋖*<u></u>





**V**×8



**V1** ×4



**V2** ×5



**X** ×4



Y ×163+7



**Z**×32





Remove protective material from poles as the picture below shows.



























































Additional lights accessories available. (Sold separately)

### **USE RECOMMENDATIONS**









#### **WARRANTY**

#### **Frames**

Frames constructions are warranted to be free from defects in material and workmanship for 1 year from item purchased. Damage to frame from negligence won't be covered by this warranty.

#### **Bolts & Nuts**

Bolts and nuts are warranted to be free from defects in material and workmanship for 1 year from item purchased. Damage from exposure to chemicals (including not only oils, spills, fluids) won't be covered by this warranty.

### Canopy

Canopy is warranted to be free from defects in material and workmanship for 1 year from item purchased. Damage from exposure to chemicals (including but not only oils, spills, fluids) won't be covered by this warranty.

### **Warranty Exclusion**

This warranty does not cover products subject to negligence,