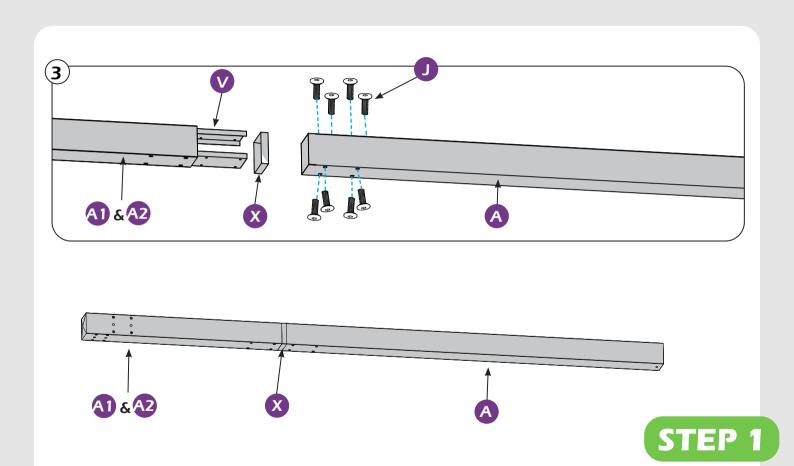

You may need to use a drill for this step.

Do not tighten screws all the way for now.

Two or more people are required at this stage.

Use something soft(like carpet) as a surface for setting up the product to avoid damage.