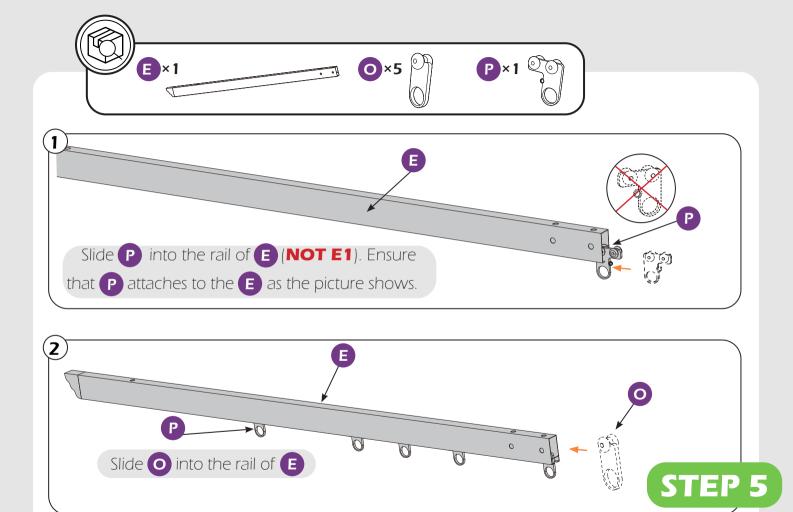

ING INSTALLATION.



Use the hex keys in the box.



You may need 2 ladders.



You may need to use a drill for this step.



Do not tighten screws all the way for now.



Two or more people are required at this stage.



Use something soft(like carpet) as a surface for setting up the product to avoid damage.

# **MOUTING BLUEPRINT**

## Pergola 12'x16'









IMPORTANT: make sure A1&A2 are at right positions as the canopy operates in picture shows.

# **QUICK START**



# **CHECK LIST**















































M1 ×8 M6×55



N×12







P×1



0×1



R×2



S × 1



**T** ×1 *⋖*<u></u>





**V**×8



**V1** ×4



**V2** ×5



**X** ×4



Y ×163+7



**Z**×32





Remove protective material from poles as the picture below shows.



























































Additional lights accessories available. (Sold separately)

### **USE RECOMMENDATIONS**









#### **WARRANTY**

#### **Frames**

Frames constructions are warranted to be free from defects in material and workmanship for 1 year from item purchased. Damage to frame from negligence won't be covered by this warranty.

#### **Bolts & Nuts**

Bolts and nuts are warranted to be free from defects in material and workmanship for 1 year from item purchased. Damage from exposure to chemicals (including not only oils, spills, fluids) won't be covered by this warranty.

### Canopy

Canopy is warranted to be free from defects in material and workmanship for 1 year from item purchased. Damage from exposure to chemicals (including but not only oils, spills, fluids) won't be cov