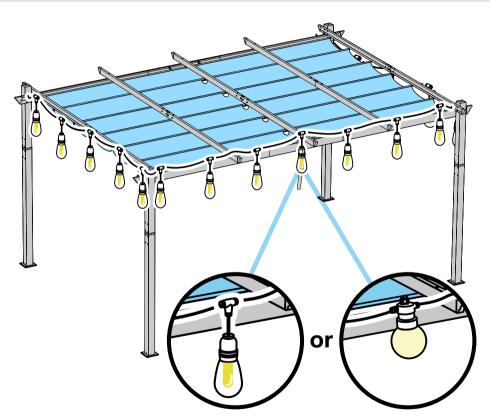

**V**×8

**V1** ×4

**V2** ×5

**X** ×4

Y ×163+7

**Z**×32

Remove protective material from poles as the picture below shows.

Additional lights accessories available. (Sold separately)