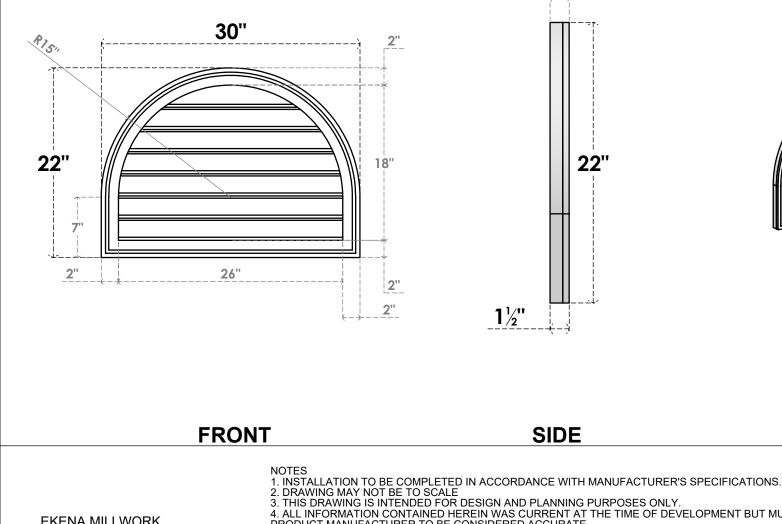

GVPRT30X2202SF

30"W X 22"H ROUND TOP SURFACE MOUNT PVC GABLE VENT: FUNCTIONAL, W/ 2"W X 1-1/2"P **BRICKMOULD FRAME** 

**1**<sup>1</sup>/<sub>2</sub>"

VENTING AREA: 35.24 SQ IN LOUVER HEIGHT: 2 5/8" LOUVER QTY: 7