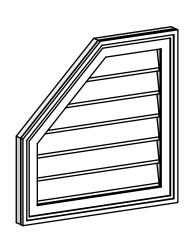

## **GVPOL20X2002SN**

20"W X 20"H HALF OCTAGON TOP LEFT SURFACE MOUNT PVC GABLE VENT: NON-FUNCTIONAL, W/ 2"W X 1-1/2"P BRICKMOULD FRAME

**FRONT** 

SIDE

LOUVER HEIGHT: 2 5/8" LOUVER QTY: 6

EKENA MILLWORK 2300 WEST MAIN ST. CLARKSVILLE, TX 75426 TOLL FREE: 866-607-0453 WWW.EKENAMILLWORK.COM