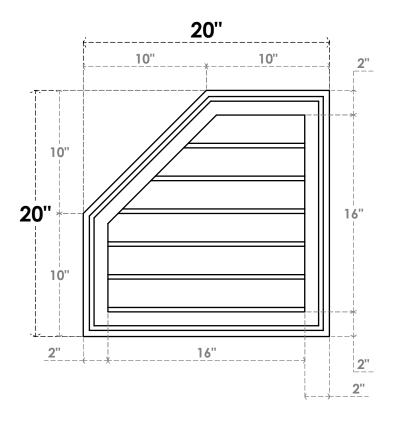

## **GVPOL20X2002SN**

20"W X 20"H HALF OCTAGON TOP LEFT SURFACE MOUNT PVC GABLE VENT: NON-FUNCTIONAL, W/ 2"W X 1-1/2"P BRICKMOULD FRAME

**FRONT** 

SIDE

LOUVER HEIGHT: 2 5/8" LOUVER QTY: 6

EKENA MILLWORK 2300 WEST MAIN ST. CLARKSVILLE, TX 75426 TOLL FREE: 866-607-0453 WWW.EKENAMILLWORK.COM