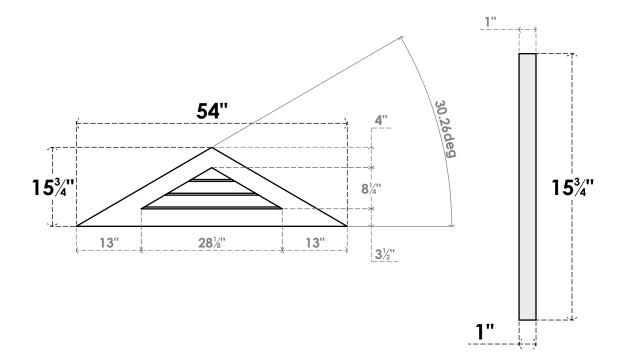

## GVPTR54X1601SN

54"W X 15-3/4"H TRIANGLE SURFACE MOUNT PVC GABLE VENT 7/12 PITCH: NON-FUNCTIONAL, W/ 3-1/2"W X 1"P STANDARD FRAME

**FRONT** 

SIDE

LOUVER HEIGHT: 2 3/4" LOUVER QTY: 3

1. INSTALLATION TO BE COMPLETED IN ACCORDANCE WITH MANUFACTURER'S SPECIFICATIONS. 2. DRAWING MAY NOT BE TO SCALE