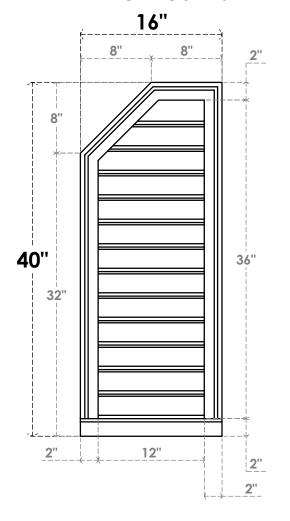

## GVPOL16X4003SF

16"W X 40"H HALF OCTAGON TOP LEFT SURFACE MOUNT PVC GABLE VENT: FUNCTIONAL, W/ 2"W X 2"P BRICKMOULD SILL FRAME

**VENTING AREA: 34.66 SQ IN** LOUVER HEIGHT: 2 3/4"

LOUVER QTY: 13

**FRONT** 

SIDE

EKENA MILLWORK 2300 WEST MAIN ST. CLARKSVILLE, TX 75426 TOLL FREE: 866-607-0453 WWW.EKENAMILLWORK.COM

1. INSTALLATION TO BE COMPLETED IN ACCORDANCE WITH MANUFACTURER'S SPECIFICATIONS.
2. DRAWING MAY NOT BE TO SCALE