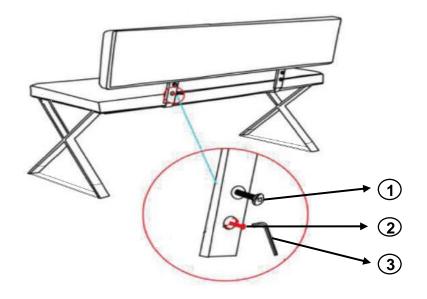

### HARDWARE IDENTIFICATION

| 1 | (8X10 mm)                  | 16PCS |
|---|----------------------------|-------|
| 2 | FLAT WASHER<br>(M22 - RBW) | 16PCS |
| 3 | ALLEN WRENCH<br>(M4 - BLK) | 1PC   |

## STEP 2