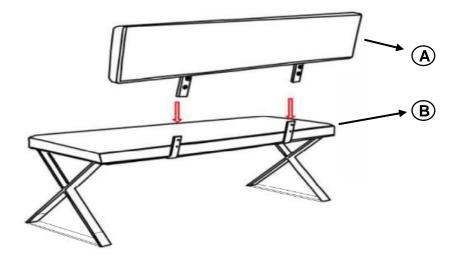

### PARTS IDENTIFICATION

A BACK 1PC

B SEAT 1PC

# ASSEMBLY INSTRUCTIONS STEP 1