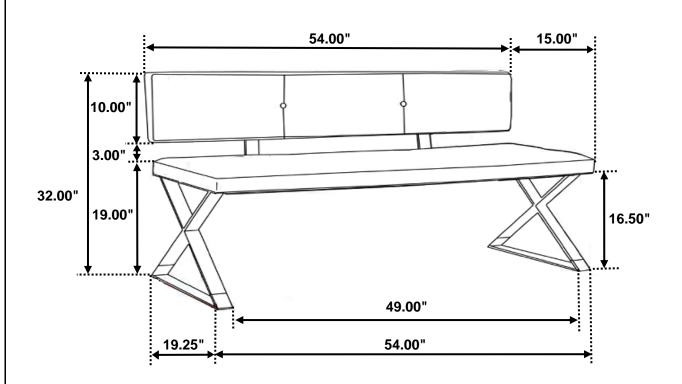

are from box and sort by size.
- 2. Please check to see that all hardware and parts are present prior to start of assembly.
- 3. Please follow attached instructions in the same sequence as numbered to assure fast & easy assembly.



#### WARNING!

- 1. Don't attempt to repair or modify parts that are broken or defective. Please contact the store immediately.
- 2. This product is for home use only and not intended for commercial establishments.



ASSEMBLY TIME

10 MINUTES

### PARTS IDENTIFICATION

A BACK 1PC

B SEAT 1PC

### HARDWARE IDENTIFICATION

| 1 | (8X10 mm)                  | 16PCS |
|---|----------------------------|-------|
| 2 | FLAT WASHER<br>(M22 - RBW) | 16PCS |
| 3 | ALLEN WRENCH<br>(M4 - BLK) | 1PC   |

# ASSEMBLY INSTRUCTIONS STEP 1



## STEP 2



# STEP 3 COMPLETE







Note: Dimension tolerance ± 5%