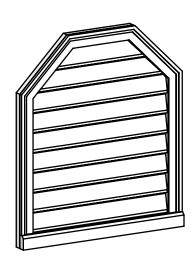

## GVPOT26X3003SF

26"W X 30"H OCTAGONAL TOP SURFACE MOUNT PVC GABLE VENT: FUNCTIONAL, W/ 2"W X 2"P **BRICKMOULD SILL FRAME** 

**VENTING AREA: 41.89 SQ IN** 

LOUVER HEIGHT: 2 7/8"

LOUVER QTY: 9

**FRONT** 

SIDE