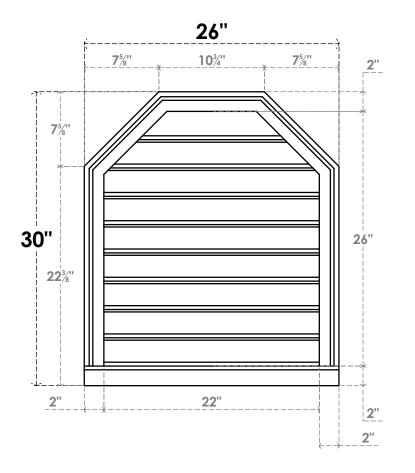

## GVPOT26X3003SF

26"W X 30"H OCTAGONAL TOP SURFACE MOUNT PVC GABLE VENT: FUNCTIONAL, W/ 2"W X 2"P **BRICKMOULD SILL FRAME** 

**VENTING AREA: 41.89 SQ IN** 

LOUVER HEIGHT: 2 7/8"

LOUVER QTY: 9

**FRONT** 

SIDE