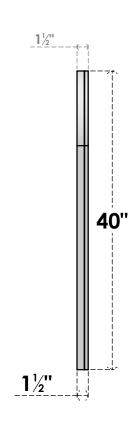

## GVPRT20X4002SF

20"W X 40"H ROUND TOP SURFACE MOUNT PVC GABLE VENT: FUNCTIONAL, W/ 2"W X 1-1/2"P **BRICKMOULD FRAME** 

**VENTING AREA: 47.04 SQ IN** 

LOUVER HEIGHT: 2 3/4"

LOUVER QTY: 13

**FRONT** 

SIDE

1. INSTALLATION TO BE COMPLETED IN ACCORDANCE WITH MANUFACTURER'S SPECIFICATIONS. 2. DRAWING MAY NOT BE TO SCALE