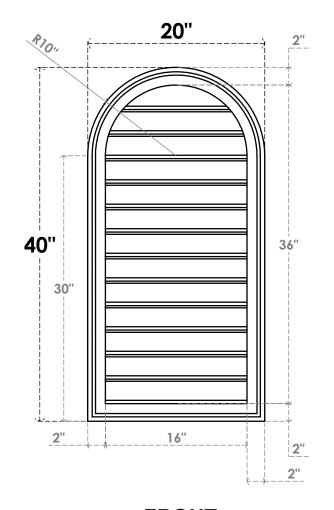

## GVPRT20X4002SF

20"W X 40"H ROUND TOP SURFACE MOUNT PVC GABLE VENT: FUNCTIONAL, W/ 2"W X 1-1/2"P **BRICKMOULD FRAME** 

**VENTING AREA: 47.04 SQ IN** 

LOUVER HEIGHT: 2 3/4"

LOUVER QTY: 13

**FRONT** 

SIDE

1. INSTALLATION TO BE COMPLETED IN ACCORDANCE WITH MANUFACTURER'S SPECIFICATIONS. 2. DRAWING MAY NOT BE TO SCALE