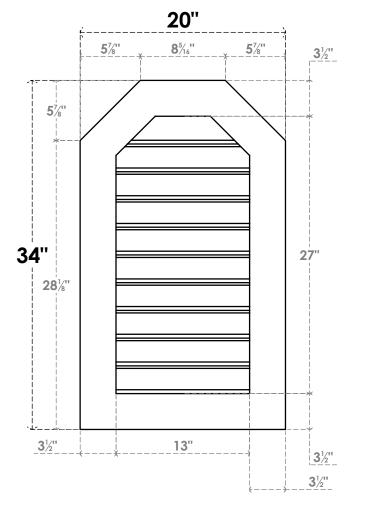

## GVPOT20X3401SF

20"W X 34"H OCTAGONAL TOP SURFACE MOUNT PVC GABLE VENT: FUNCTIONAL, W/ 3-1/2"W X 1"P STANDARD FRAME

**VENTING AREA: 28.7 SQ IN** 

LOUVER HEIGHT: 2 3/4"

LOUVER QTY: 10

**FRONT** 

SIDE

EKENA MILLWORK 2300 WEST MAIN ST. CLARKSVILLE, TX 75426 TOLL FREE: 866-607-0453 WWW.EKENAMILLWORK.COM