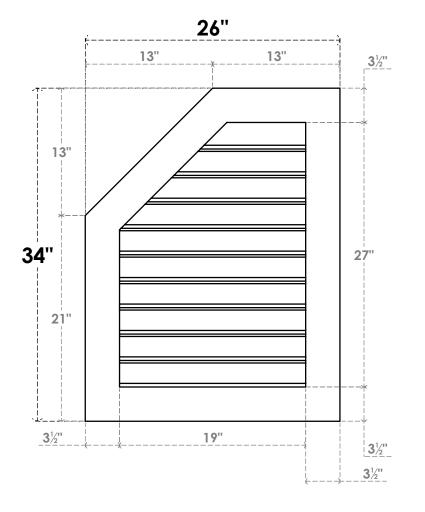

## GVPOL26X3401SF

26"W X 34"H HALF OCTAGON TOP LEFT SURFACE MOUNT PVC GABLE VENT: FUNCTIONAL, W/ 3-1/2"W X 1"P STANDARD FRAME

**VENTING AREA: 38.55 SQ IN** LOUVER HEIGHT: 2 3/4"

LOUVER QTY: 10

**FRONT** 

SIDE