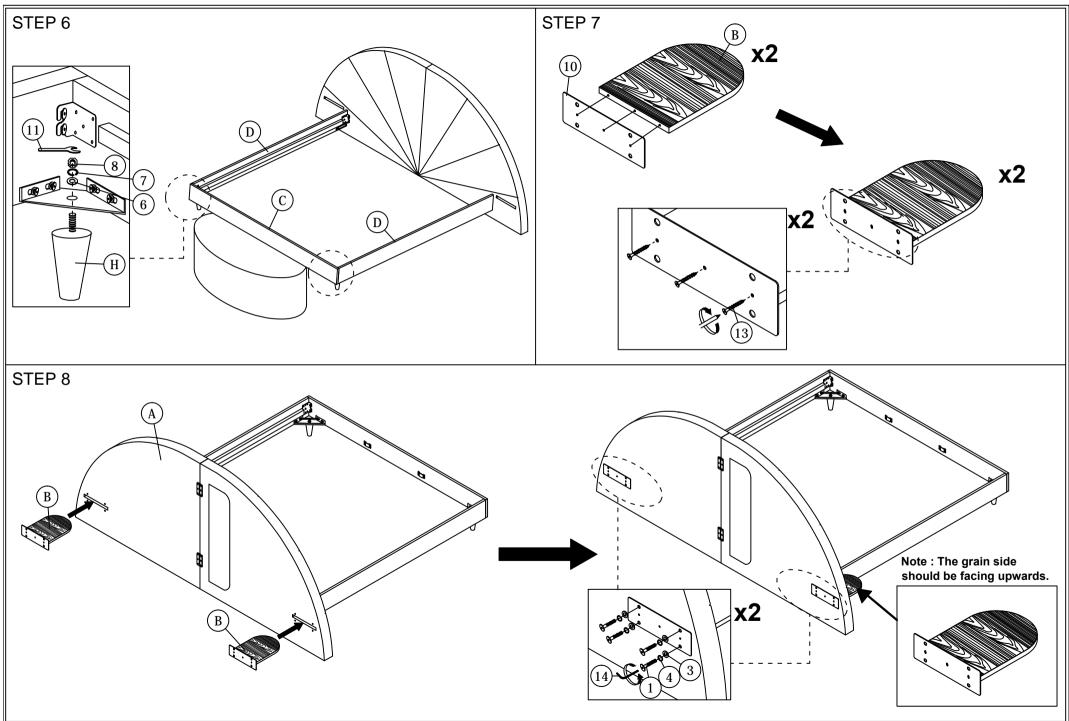

|       | 8    | 5/16 HEX NUT              | 2 PCS  |
|                    |       | 9    | LB 001 CONNER BRACKET     | 2 PCS  |
|                    |       | 10   | VMB 3172                  | 2 PCS  |
|                    |       | 11   | SPANNER 13mm              | 1 PC   |
|                    |       | 12   | WOOD SCREW M4 X 20mm      | 2 PCS  |
|                    |       | 13   | WOOD SCREW M4 X 38mm      | 16 PCS |
|                    |       | 14   | M4 ALLEN KEY (BALL SHAPE) | 1 PC   |
|                    |       | 15   | M5 ALLEN KEY (BALL SHAPE) | 1 PC   |
|                    |       |      |                           |        |

Take out HEADBOARD PANEL (B) & VMB3172 (10) for the HEADBOARD BACK (A).



#### ASSEMBLY INSTRUCTIONS



## ASSEMBLY INSTRUCTIONS



### ASSEMBLY INSTRUCTIONS