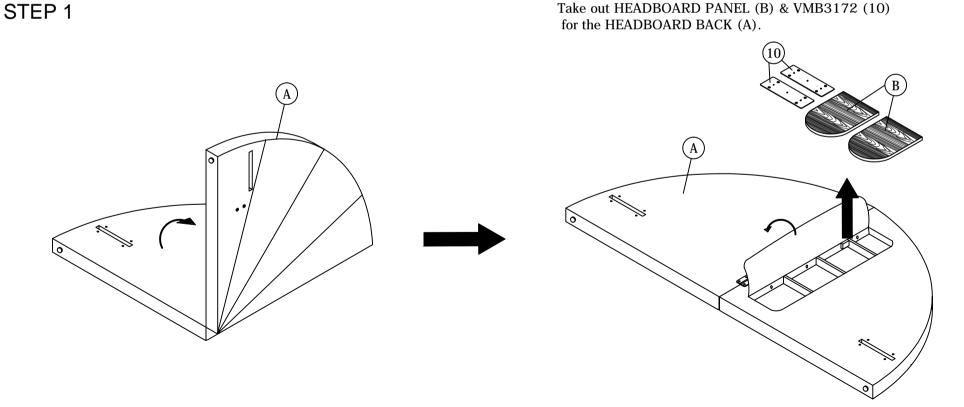

PCS | -    | <u> </u>                  |        |
|                    |       | 8    | 5/16 HEX NUT              | 2 PCS  |
|                    |       | 9    | LB 001 CONNER BRACKET     | 2 PCS  |
|                    |       | 10   | VMB 3172                  | 2 PCS  |
|                    |       | 11   | SPANNER 13mm              | 1 PC   |
|                    |       | 12   | WOOD SCREW M4 X 20mm      | 2 PCS  |
|                    |       | 13   | WOOD SCREW M4 X 38mm      | 16 PCS |
|                    |       | 14   | M4 ALLEN KEY (BALL SHAPE) | 1 PC   |
|                    |       | 15   | M5 ALLEN KEY (BALL SHAPE) | 1 PC   |
|                    |       |      |                           |        |

Take out HEADBOARD PANEL (B) & VMB3172 (10) for the HEADBOARD BACK (A).



#### ASSEMBLY INSTRUCTIONS



## ASSEMBLY INSTRUCTIONS



### ASSEMBLY INSTRUCTIONS