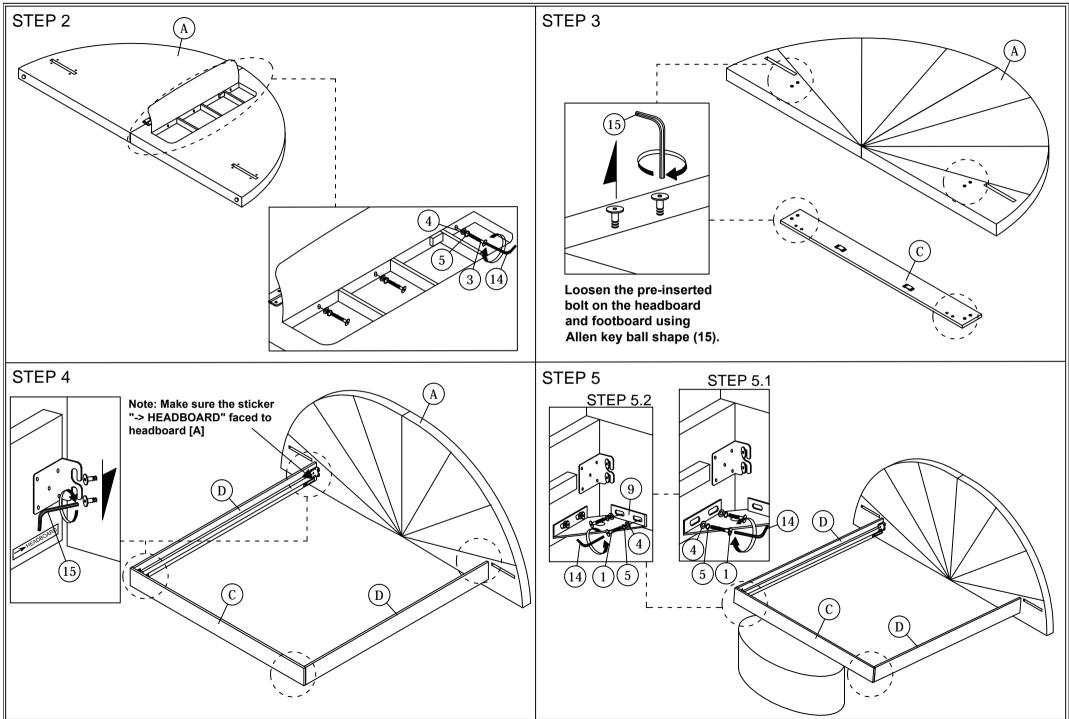

|        |
|                    |       | 8    | 5/16 HEX NUT              | 2 PCS  |
|                    |       | 9    | LB 001 CONNER BRACKET     | 2 PCS  |
|                    |       | 10   | VMB 3172                  | 2 PCS  |
|                    |       | 11   | SPANNER 13mm              | 1 PC   |
|                    |       | 12   | WOOD SCREW M4 X 20mm      | 2 PCS  |
|                    |       | 13   | WOOD SCREW M4 X 38mm      | 16 PCS |
|                    |       | 14   | M4 ALLEN KEY (BALL SHAPE) | 1 PC   |
|                    |       | 15   | M5 ALLEN KEY (BALL SHAPE) | 1 PC   |
|                    |       |      |                           |        |

Take out HEADBOARD PANEL (B) & VMB3172 (10) for the HEADBOARD BACK (A).



#### ASSEMBLY INSTRUCTIONS



## ASSEMBLY INSTRUCTIONS



### ASSEMBLY INSTRUCTIONS