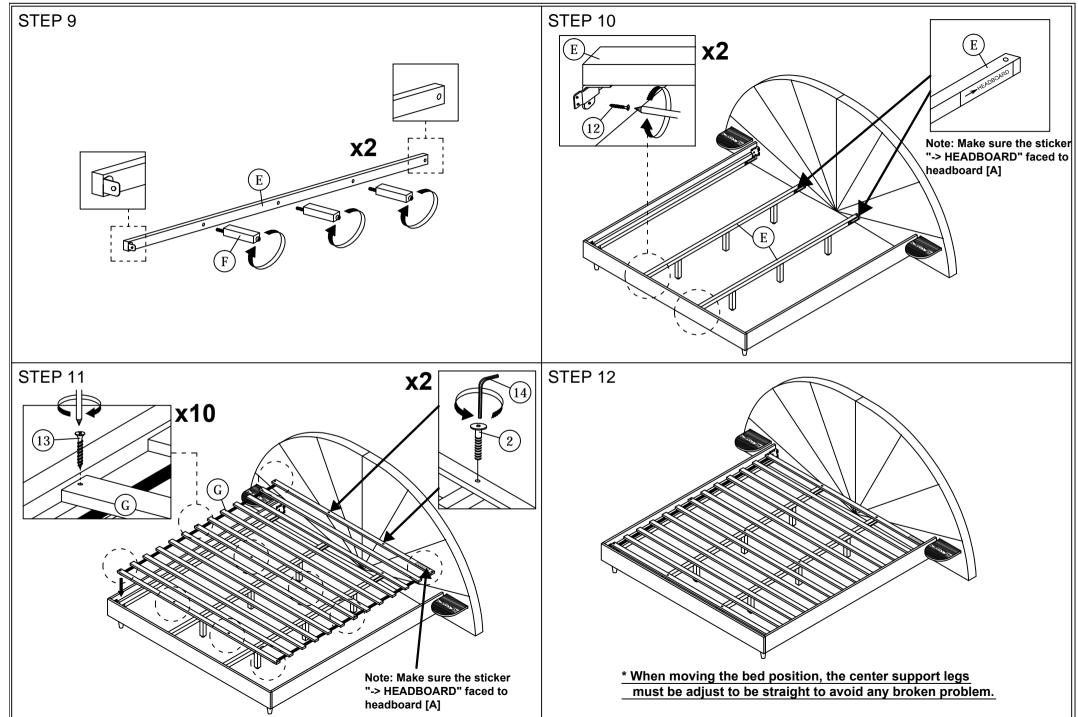

| 5/16 HEX NUT              | 2 PCS  |
|                    |       | 9    | LB 001 CONNER BRACKET     | 2 PCS  |
|                    |       | 10   | VMB 3172                  | 2 PCS  |
|                    |       | 11   | SPANNER 13mm              | 1 PC   |
|                    |       | 12   | WOOD SCREW M4 X 20mm      | 2 PCS  |
|                    |       | 13   | WOOD SCREW M4 X 38mm      | 16 PCS |
|                    |       | 14   | M4 ALLEN KEY (BALL SHAPE) | 1 PC   |
|                    |       | 15   | M5 ALLEN KEY (BALL SHAPE) | 1 PC   |
|                    |       |      |                           |        |

Take out HEADBOARD PANEL (B) & VMB3172 (10) for the HEADBOARD BACK (A).



#### ASSEMBLY INSTRUCTIONS



## ASSEMBLY INSTRUCTIONS



### ASSEMBLY INSTRUCTIONS