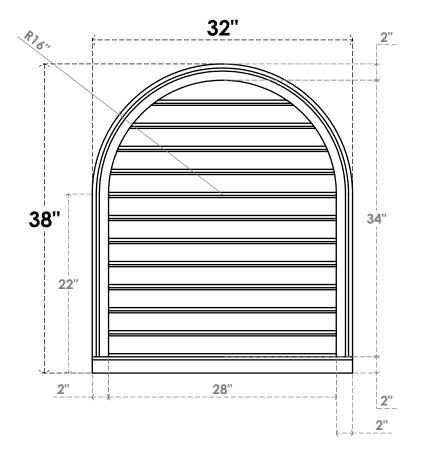

## GVPRT32X3803SF

32"W X 38"H ROUND TOP SURFACE MOUNT PVC GABLE VENT: FUNCTIONAL, W/ 2"W X 2"P **BRICKMOULD SILL FRAME** 

**VENTING AREA: 73.05 SQ IN** 

LOUVER HEIGHT: 2 7/8"

LOUVER QTY: 12

**FRONT** 

SIDE

1. INSTALLATION TO BE COMPLETED IN ACCORDANCE WITH MANUFACTURER'S SPECIFICATIONS. 2. DRAWING MAY NOT BE TO SCALE