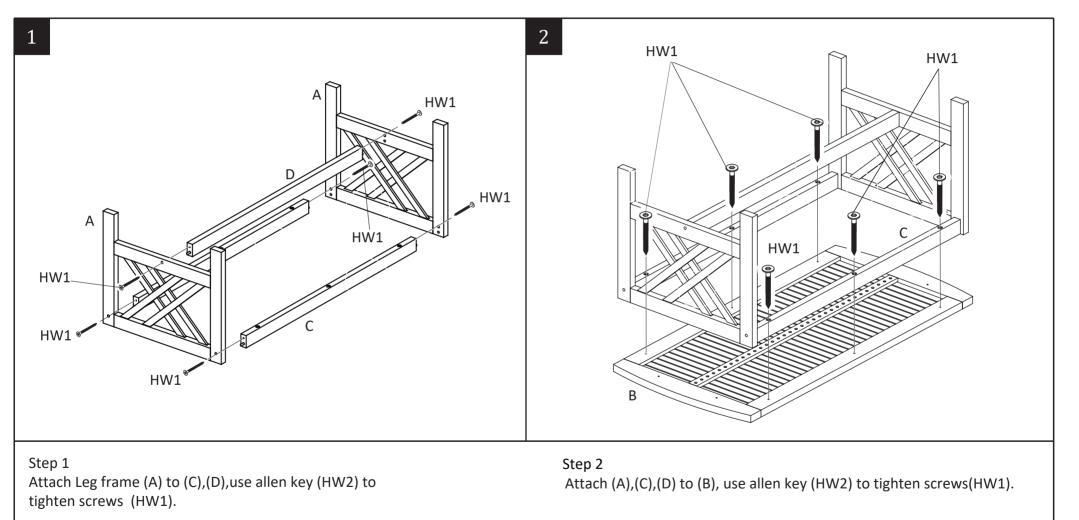

#### Part List and Hardware List

| PIECE | DESCRIPTION         | PICTURE | QUANTITY |
|-------|---------------------|---------|----------|
| A     | Frame leg           |         | 2X       |
| В     | Top Table           |         | 1X       |
| С     | Cross bar 1         |         | 2X       |
| D     | Cross bar 2         |         | 1X       |
| HW1   | Screw: M6x0.5x60 mm |         | 12X      |
| HW2   | Allen key 4         |         | 1X       |