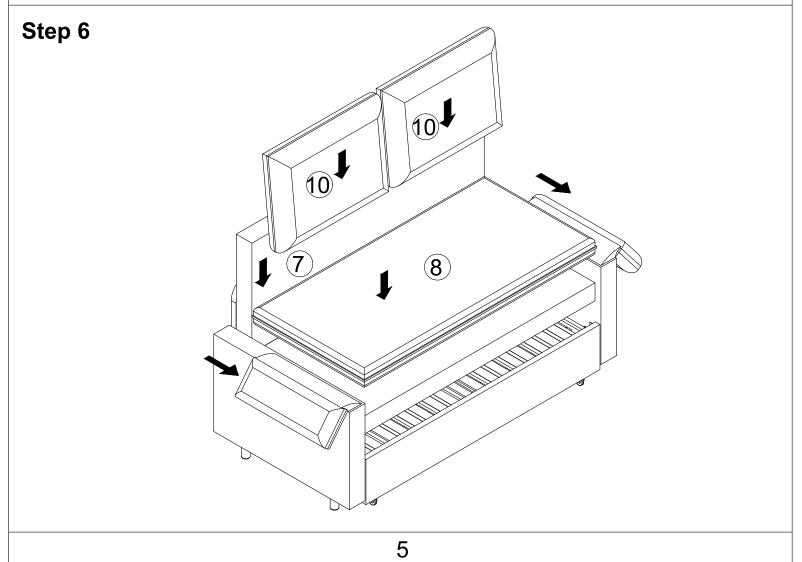

. Check to ensure all "PARTS" and "HARDWARE" quantities, as noted as enclosed prior to commencement of assembly.
- 6.Place all furniture parts on a clean and flat soft surface to prevent any scratchers possible.
- 7. Where assembly instructions state that theassembly requires two or more people, do not attempt by yourself as there is a risk of injury.
- 8. If you need any assistance with your new item or if you are missing any parts. Please email us your.
  - We will be happy to assist and walk you through your assembly process.
- 9. Since the dimensions of our products are manually measured, there may be an error of  $\pm$  0.79 inch between the real product and the measurement data. The measurement data is for reference only.

PAGE 1 OF 7 MADE IN CHINA











# Step 3



# Step 5 9



### TIPS:

- 1.Due to package compression for better shipment, the fabric may have wrinkles, these wrinkles will gradually disappear.
- 2.Please be patient and wait for the sofa to return to its fluffy state, which will take anywhere from 72 hours to a week.



2.Knead your cushion like giving your cushion a massage while allowing the air to flow through the foam.