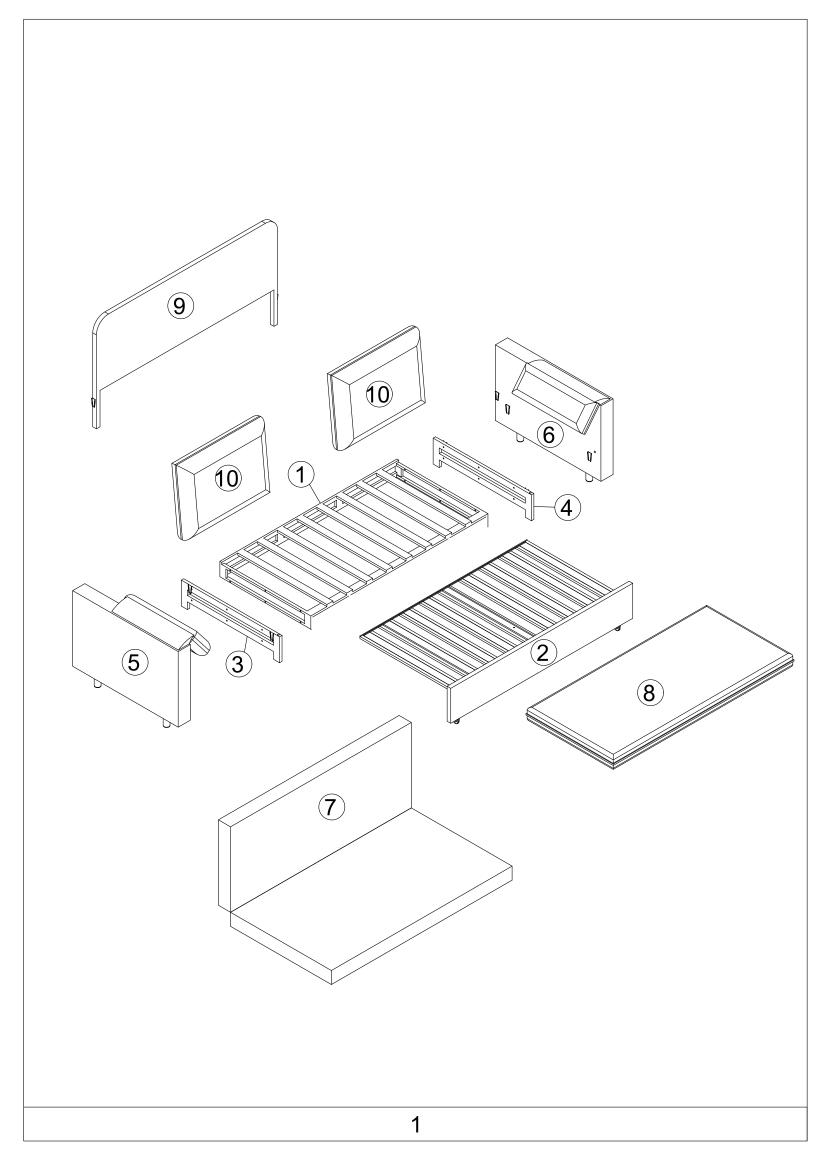

ructions for future reference.
- 5. Check to ensure all "PARTS" and "HARDWARE" quantities, as noted as enclosed prior to commencement of assembly.
- 6.Place all furniture parts on a clean and flat soft surface to prevent any scratchers possible.
- 7. Where assembly instructions state that theassembly requires two or more people, do not attempt by yourself as there is a risk of injury.
- 8. If you need any assistance with your new item or if you are missing any parts. Please email us your.
  - We will be happy to assist and walk you through your assembly process.
- 9. Since the dimensions of our products are manually measured, there may be an error of  $\pm$  0.79 inch between the real product and the measurement data. The measurement data is for reference only.

PAGE 1 OF 7 MADE IN CHINA











# Step 3



# Step 5 9



### TIPS:

- 1.Due to package compression for better shipment, the fabric may have wrinkles, these wrinkles will gradually disappear.
- 2.Please be patient and wait for the sofa to return to its fluffy state, which will take anywhere from 72 hours to a week.



2.Knead your cushion like giving your cushion a massage while allowing the air to flow through the foam.