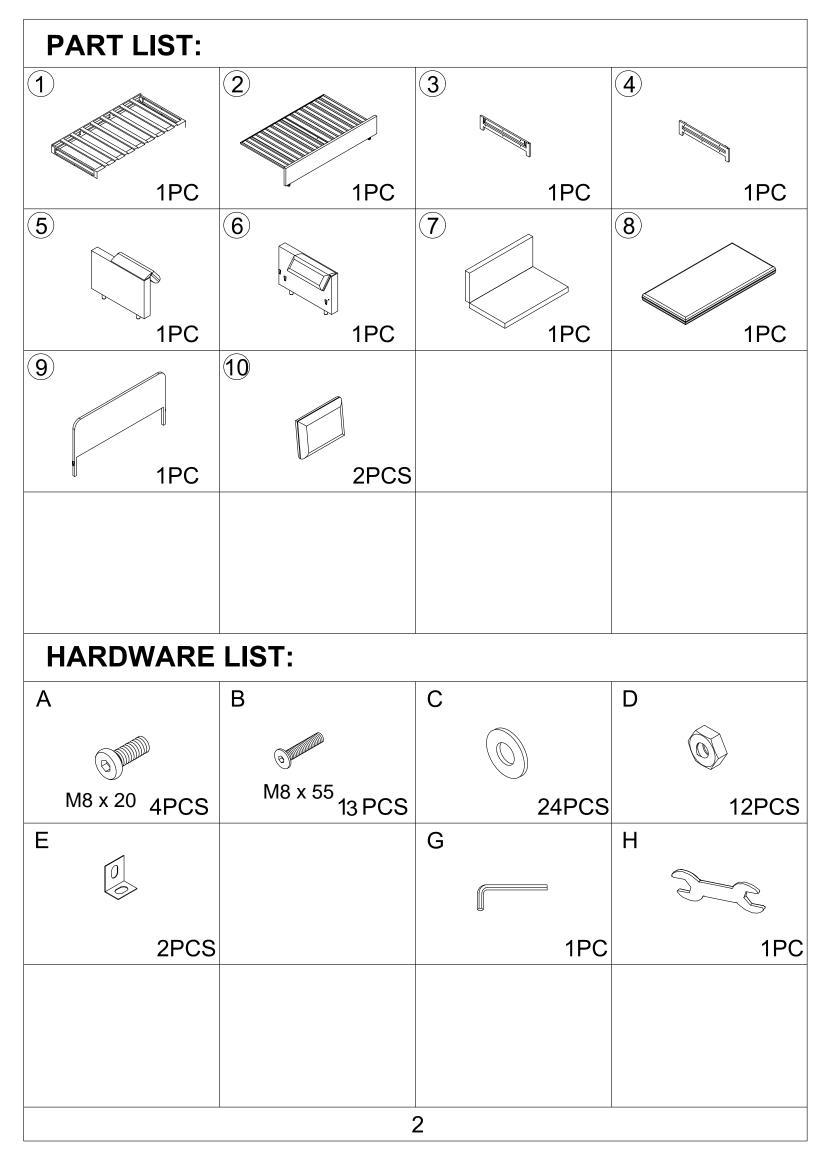

### **NOTICE**

- 1. Always use proper tools.
- 2. Follow the assembly steps in order. Do notskip any steps.
- 3. Periodically check to ensure that all connectors (bolts, screws, etc.) are tight.
- 4. Keep the instructions for future reference.
- 5. Check to ensure all "PARTS" and "HARDWARE" quantities, as noted as enclosed prior to commencement of assembly.
- 6.Place all furniture parts on a clean and flat soft surface to prevent any scratchers possible.
- 7. Where assembly instructions state that theassembly requires two or more people, do not attempt by yourself as there is a risk of injury.
- 8. If you need any assistance with your new item or if you are missing any parts. Please email us your.
  - We will be happy to assist and walk you through your assembly process.
- 9. Since the dimensions of our products are manually measured, there may be an error of  $\pm$  0.79 inch between the real product and the measurement data. The measurement data is for reference only.