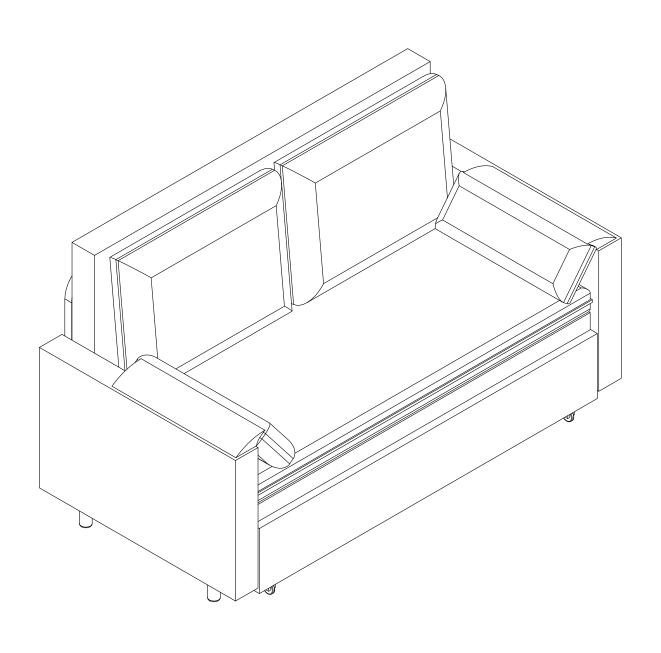

### ASSEMBLY INSTRUCTIONS

Description: 64" Wide Convertible Sofa Bed

Thank you for purchasing this quality product, Be sure to check all packing material carefully for small part that may have come loose inside the carton during shipment.