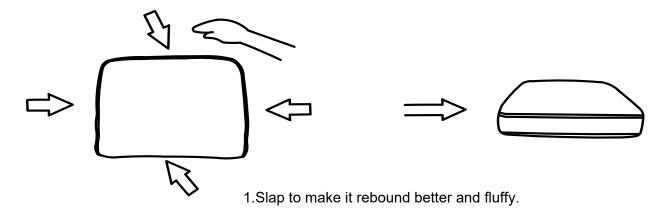

### TIPS:

- 1.Due to package compression for better shipment, the fabric may have wrinkles, these wrinkles will gradually disappear.
- 2.Please be patient and wait for the sofa to return to its fluffy state, which will take anywhere from 72 hours to a week.

2.Knead your cushion like giving your cushion a massage while allowing the air to flow through the foam.