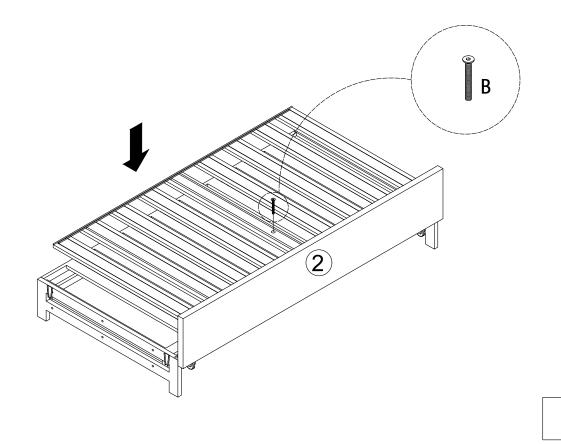

for future reference.
- 5. Check to ensure all "PARTS" and "HARDWARE" quantities, as noted as enclosed prior to commencement of assembly.
- 6.Place all furniture parts on a clean and flat soft surface to prevent any scratchers possible.
- 7. Where assembly instructions state that theassembly requires two or more people, do not attempt by yourself as there is a risk of injury.
- 8. If you need any assistance with your new item or if you are missing any parts. Please email us your.
  - We will be happy to assist and walk you through your assembly process.
- 9. Since the dimensions of our products are manually measured, there may be an error of  $\pm$  0.79 inch between the real product and the measurement data. The measurement data is for reference only.

PAGE 1 OF 7 MADE IN CHINA











# Step 3



# Step 5 9



### TIPS:

- 1.Due to package compression for better shipment, the fabric may have wrinkles, these wrinkles will gradually disappear.
- 2.Please be patient and wait for the sofa to return to its fluffy state, which will take anywhere from 72 hours to a week.



2.Knead your cushion like giving your cushion a massage while allowing the air to flow through the foam.