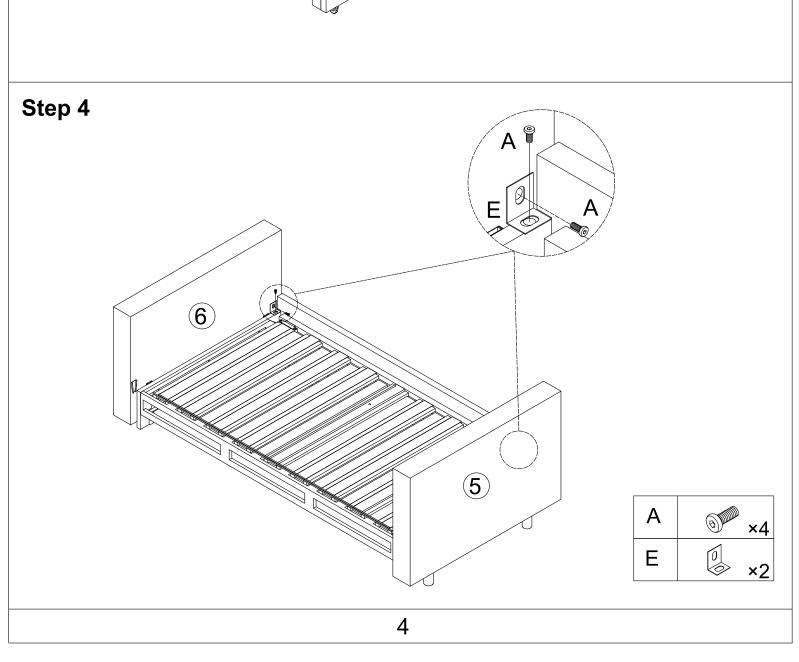

reference.
- 5. Check to ensure all "PARTS" and "HARDWARE" quantities, as noted as enclosed prior to commencement of assembly.
- 6.Place all furniture parts on a clean and flat soft surface to prevent any scratchers possible.
- 7. Where assembly instructions state that theassembly requires two or more people, do not attempt by yourself as there is a risk of injury.
- 8. If you need any assistance with your new item or if you are missing any parts. Please email us your.
  - We will be happy to assist and walk you through your assembly process.
- 9. Since the dimensions of our products are manually measured, there may be an error of  $\pm$  0.79 inch between the real product and the measurement data. The measurement data is for reference only.

PAGE 1 OF 7 MADE IN CHINA











# Step 3



# Step 5 9



### TIPS:

- 1.Due to package compression for better shipment, the fabric may have wrinkles, these wrinkles will gradually disappear.
- 2.Please be patient and wait for the sofa to return to its fluffy state, which will take anywhere from 72 hours to a week.



2.Knead your cushion like giving your cushion a massage while allowing the air to flow through the foam.