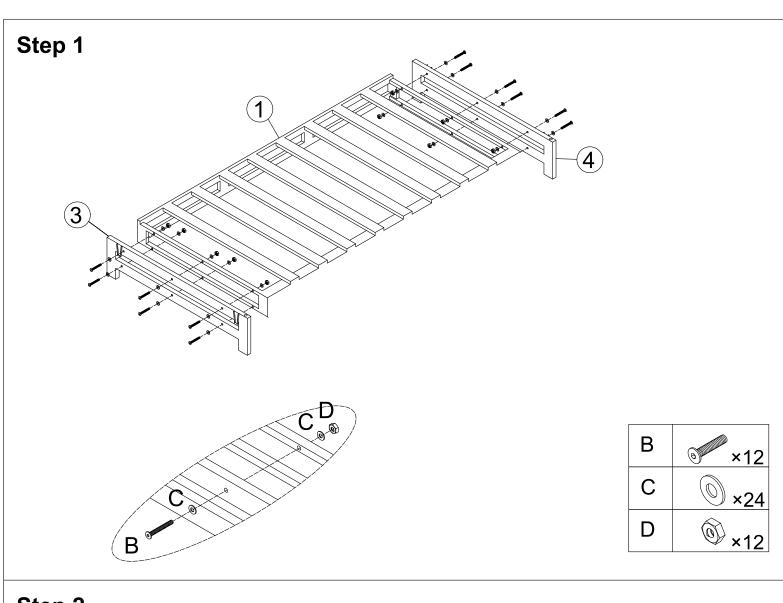

ions for future reference.
- 5. Check to ensure all "PARTS" and "HARDWARE" quantities, as noted as enclosed prior to commencement of assembly.
- 6.Place all furniture parts on a clean and flat soft surface to prevent any scratchers possible.
- 7. Where assembly instructions state that theassembly requires two or more people, do not attempt by yourself as there is a risk of injury.
- 8. If you need any assistance with your new item or if you are missing any parts. Please email us your.
  - We will be happy to assist and walk you through your assembly process.
- 9. Since the dimensions of our products are manually measured, there may be an error of  $\pm$  0.79 inch between the real product and the measurement data. The measurement data is for reference only.

PAGE 1 OF 7 MADE IN CHINA











# Step 3



# Step 5 9



### TIPS:

- 1.Due to package compression for better shipment, the fabric may have wrinkles, these wrinkles will gradually disappear.
- 2.Please be patient and wait for the sofa to return to its fluffy state, which will take anywhere from 72 hours to a week.



2.Knead your cushion like giving your cushion a massage while allowing the air to flow through the foam.