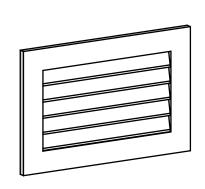

## GVPVE30X2001SN

30"W X 20"H RECTANGLE SURFACE MOUNT PVC GABLE VENT: NON-FUNCTIONAL, W/ 3-1/2"W X 1"P STANDARD FRAME

**FRONT** 

SIDE

LOUVER HEIGHT: 2 5/8"

LOUVER QTY: 5

EKENA MILLWORK 2300 WEST MAIN ST. CLARKSVILLE, TX 75426 TOLL FREE: 866-607-0453 WWW.EKENAMILLWORK.COM