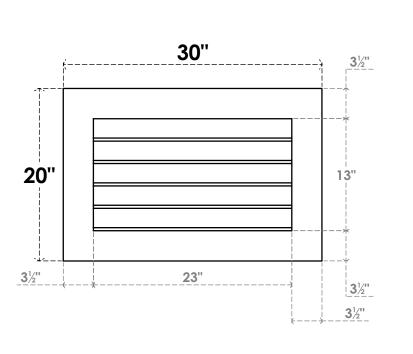

## GVPVE30X2001SN

30"W X 20"H RECTANGLE SURFACE MOUNT PVC GABLE VENT: NON-FUNCTIONAL, W/ 3-1/2"W X 1"P STANDARD FRAME

**FRONT** 

SIDE

LOUVER HEIGHT: 2 5/8"

LOUVER QTY: 5

EKENA MILLWORK 2300 WEST MAIN ST. CLARKSVILLE, TX 75426 TOLL FREE: 866-607-0453 WWW.EKENAMILLWORK.COM